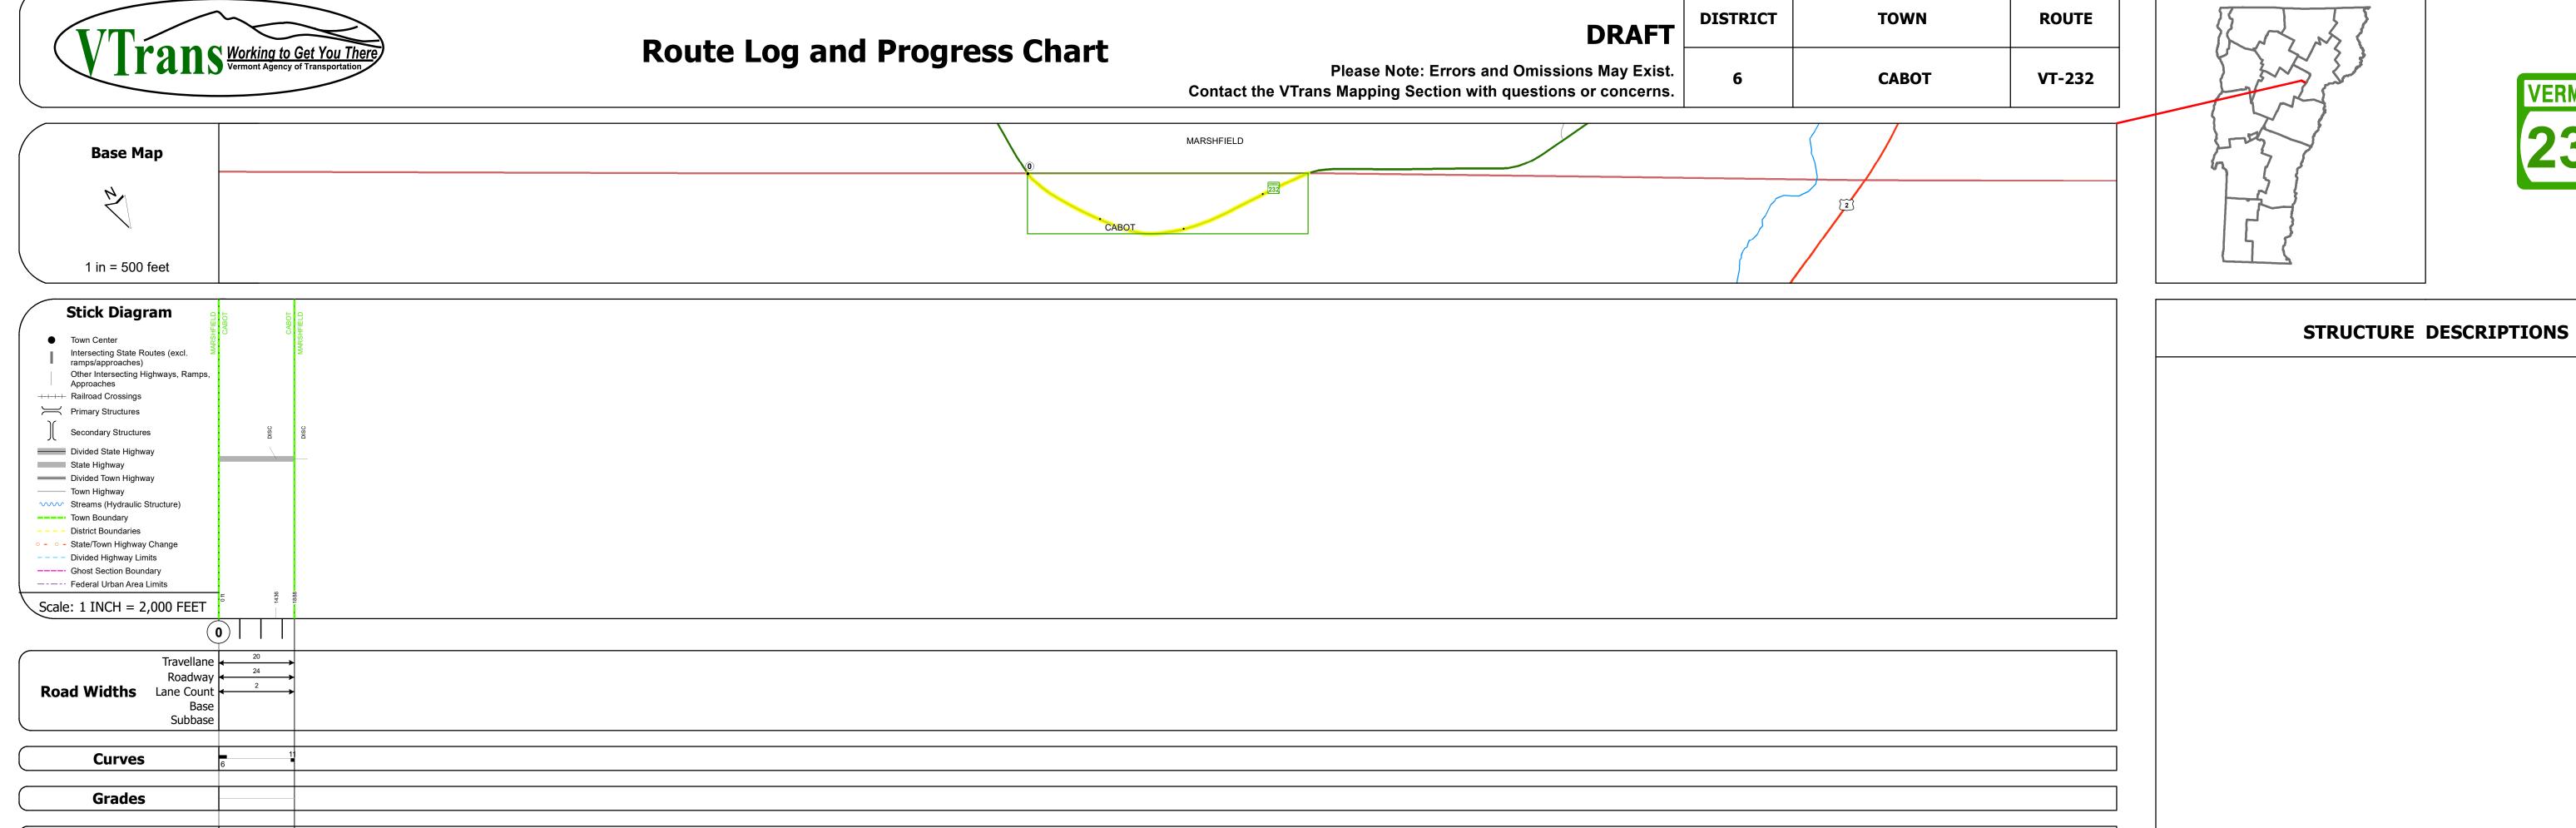

| ISTRICT | TOWN  | ROUTE  |
|---------|-------|--------|
| 6       | САВОТ | VT-232 |

| Curves                        | 6                  |                                                          |               |                  |                                |                                      |       |                          |                |          |
|-------------------------------|--------------------|----------------------------------------------------------|---------------|------------------|--------------------------------|--------------------------------------|-------|--------------------------|----------------|----------|
|                               |                    |                                                          |               |                  |                                |                                      |       |                          |                |          |
| Grades                        |                    |                                                          |               |                  |                                |                                      |       |                          |                |          |
|                               |                    |                                                          |               |                  |                                |                                      |       |                          |                |          |
| Guardrails                    |                    |                                                          |               |                  |                                |                                      |       |                          |                |          |
|                               |                    |                                                          |               |                  |                                |                                      |       |                          |                |          |
| Rumblestrips                  |                    |                                                          |               |                  |                                |                                      |       |                          |                |          |
| itambieserips                 |                    |                                                          |               |                  |                                |                                      |       |                          |                |          |
|                               |                    |                                                          |               |                  |                                |                                      |       |                          |                |          |
|                               |                    |                                                          |               |                  |                                |                                      |       |                          |                |          |
|                               |                    |                                                          |               |                  |                                |                                      |       |                          |                |          |
|                               | 4004: STD 0456(4)S |                                                          |               |                  |                                |                                      |       |                          |                |          |
|                               | 1994: STP 9456(1)S |                                                          |               |                  |                                |                                      |       |                          |                |          |
|                               | 1989: Unknown      |                                                          |               |                  |                                |                                      |       |                          |                |          |
| Historic Projects             | 1988: Unknown      |                                                          |               |                  |                                |                                      |       |                          |                |          |
|                               | 1983: Unknown      |                                                          |               |                  |                                |                                      |       |                          |                |          |
|                               | 1979: Unknown      |                                                          |               |                  |                                |                                      |       |                          |                |          |
|                               | 1972: Unknown      |                                                          |               |                  |                                |                                      |       |                          |                |          |
|                               | 1958: Unknown      |                                                          |               |                  |                                |                                      |       |                          |                |          |
|                               | 1954: SA           |                                                          |               |                  |                                |                                      |       |                          |                |          |
|                               |                    |                                                          |               |                  |                                |                                      |       |                          |                |          |
|                               |                    |                                                          |               |                  |                                |                                      |       |                          |                |          |
| Maintenance Garage            |                    |                                                          |               |                  |                                |                                      |       |                          |                |          |
| C                             |                    |                                                          |               |                  |                                |                                      |       |                          |                |          |
| Speed Zone                    |                    |                                                          |               |                  |                                |                                      |       |                          |                |          |
|                               |                    |                                                          |               |                  |                                |                                      |       |                          |                |          |
| Functional Class              | 5                  |                                                          |               |                  |                                |                                      |       |                          |                |          |
|                               |                    |                                                          |               |                  |                                |                                      |       |                          |                |          |
| National Highway System       |                    |                                                          |               |                  |                                |                                      |       |                          |                |          |
|                               |                    |                                                          |               |                  |                                |                                      |       |                          |                |          |
| <b>Limited Access Highway</b> |                    |                                                          |               |                  |                                |                                      |       |                          |                |          |
|                               | Lead Connector     |                                                          |               |                  |                                |                                      |       |                          |                |          |
| <b>Customer Service Level</b> | Local Connector    |                                                          |               |                  |                                |                                      |       |                          |                |          |
|                               |                    |                                                          |               |                  |                                |                                      |       |                          |                |          |
| Traffic Counters              |                    |                                                          |               |                  |                                |                                      |       |                          |                |          |
|                               |                    |                                                          |               |                  |                                |                                      |       |                          |                |          |
| 2022                          | 691                |                                                          |               |                  |                                |                                      |       |                          |                |          |
|                               | 381                |                                                          |               |                  |                                |                                      |       |                          |                |          |
| 2021<br><b>AADT</b> 2020      | 336                |                                                          |               |                  |                                |                                      |       |                          |                |          |
|                               | 397                |                                                          |               |                  |                                |                                      |       |                          |                |          |
| 2019                          | 400                |                                                          |               |                  |                                |                                      |       |                          |                |          |
| 2018                          | <b>←</b>           |                                                          |               |                  |                                |                                      |       |                          |                |          |
|                               |                    |                                                          |               |                  |                                |                                      |       |                          |                |          |
| (Incomplete) 2023             |                    |                                                          |               |                  |                                |                                      |       |                          |                |          |
|                               |                    |                                                          |               |                  |                                |                                      |       |                          |                |          |
| Crash Locations 2021          |                    |                                                          |               |                  |                                |                                      |       |                          |                |          |
|                               |                    |                                                          |               |                  |                                |                                      |       |                          |                |          |
| 2020                          |                    |                                                          |               |                  |                                |                                      |       |                          |                |          |
| 2019                          |                    |                                                          |               |                  |                                |                                      |       |                          |                |          |
| Historic Project              |                    | Functional Class                                         |               | Traffic Counters | Crash Locations                | Mileage by Functional Class By Sheet |       | Mileage by Town By Sheet |                |          |
| Unknown Eituminous Concr      | eteSurface         | Treated 1 - Interstate 3 - Principal 5 - Major Collector | Curves Grades | Continuous (CTC) | ■ Fatal □ Property Damage Only | 0217 5 - Major Collector             | 0.358 | CABOT - V232-1204        | 0.358 of 0.358 | DISTRICT |

| / Historic Projects                                                               | runctional Class                                                                                                                                                                                                                                                                                                                                                                                                                                                                                                                                                                                                                                                                                                                                                                                                                                                                                                                                                                                                                                                                                                                                                                                                                                                                                                                                                                                                                                                                                                                                                                                                                                                                                                                                                                                                                                                                                                                                                                                                                                                                                                              |                                                  | Traffic Counters                       | Crash Locations                                      | Mileage by Functional Class by Si | leet   Mileage by Town By Sr | ieet                         |          |                  |                |                 |
|-----------------------------------------------------------------------------------|-------------------------------------------------------------------------------------------------------------------------------------------------------------------------------------------------------------------------------------------------------------------------------------------------------------------------------------------------------------------------------------------------------------------------------------------------------------------------------------------------------------------------------------------------------------------------------------------------------------------------------------------------------------------------------------------------------------------------------------------------------------------------------------------------------------------------------------------------------------------------------------------------------------------------------------------------------------------------------------------------------------------------------------------------------------------------------------------------------------------------------------------------------------------------------------------------------------------------------------------------------------------------------------------------------------------------------------------------------------------------------------------------------------------------------------------------------------------------------------------------------------------------------------------------------------------------------------------------------------------------------------------------------------------------------------------------------------------------------------------------------------------------------------------------------------------------------------------------------------------------------------------------------------------------------------------------------------------------------------------------------------------------------------------------------------------------------------------------------------------------------|--------------------------------------------------|----------------------------------------|------------------------------------------------------|-----------------------------------|------------------------------|------------------------------|----------|------------------|----------------|-----------------|
| Unknown Bituminous Concrete Surface Treated Gravel                                | 1 - Interstate 3 - Principal 5 - Major Collector 2 - Other 4 - Minor 6 - Minor                                                                                                                                                                                                                                                                                                                                                                                                                                                                                                                                                                                                                                                                                                                                                                                                                                                                                                                                                                                                                                                                                                                                                                                                                                                                                                                                                                                                                                                                                                                                                                                                                                                                                                                                                                                                                                                                                                                                                                                                                                                | Curves Grades  (degrees) Left (percent) grade up | Continuous (CTC) Weigh-In-Motion (WIM) | Fatal Property Damage Only Injury Unknown Crash Type | 17 5 - Major Collector            | 0.358 CABOT - V232-1204      | 0.358 of 0.358               | DISTRICT | TOWN             | Date: 09/23/23 | ROUTE           |
| Resurface Cold Plane and Plant Mix                                                | 2 - Other 4 - Minor 6 - Minor Collector                                                                                                                                                                                                                                                                                                                                                                                                                                                                                                                                                                                                                                                                                                                                                                                                                                                                                                                                                                                                                                                                                                                                                                                                                                                                                                                                                                                                                                                                                                                                                                                                                                                                                                                                                                                                                                                                                                                                                                                                                                                                                       | Right grade do                                   | wn                                     | High Crash Locations (HCL's)                         |                                   |                              |                              |          |                  |                | VT-232          |
| Bituminous Mix  Bituminous Concrete  Bituminous Concrete                          | Expressways                                                                                                                                                                                                                                                                                                                                                                                                                                                                                                                                                                                                                                                                                                                                                                                                                                                                                                                                                                                                                                                                                                                                                                                                                                                                                                                                                                                                                                                                                                                                                                                                                                                                                                                                                                                                                                                                                                                                                                                                                                                                                                                   |                                                  | △ Short-Term, Unscheduled (counter ID) | Sections (& Intersections)                           |                                   |                              |                              |          |                  | 1 of 1         | V. 252          |
| Skinny Mix                                                                        | Speed Zones                                                                                                                                                                                                                                                                                                                                                                                                                                                                                                                                                                                                                                                                                                                                                                                                                                                                                                                                                                                                                                                                                                                                                                                                                                                                                                                                                                                                                                                                                                                                                                                                                                                                                                                                                                                                                                                                                                                                                                                                                                                                                                                   | Road Widths                                      | AADT                                   | HCL No. 201 - 300 (21 - 30)                          |                                   |                              |                              | 6        | CABOT            | TWN mileage:   | ETE mileage:    |
| Bituminous Seal  Gravel                                                           | SPEED | <b>←</b> ` ` ` ` ` ` ` ` ` ` ` ` ` ` ` ` ` ` `   | (AADT)                                 | 1 - 100 (1 - 10) 301 - 400 (31 - 40)                 |                                   |                              |                              | •        | <b>37.12 G 1</b> |                | 12.292 to 12.65 |
| Indicated plans available - http://vtransmap01.aot.state.vt.us/rp/dpr/Dlwebstore/ | 25 30 35 40 45 50 55 60 65                                                                                                                                                                                                                                                                                                                                                                                                                                                                                                                                                                                                                                                                                                                                                                                                                                                                                                                                                                                                                                                                                                                                                                                                                                                                                                                                                                                                                                                                                                                                                                                                                                                                                                                                                                                                                                                                                                                                                                                                                                                                                                    |                                                  |                                        | 101 - 200 (11 - 20) 401 - 800 (41 - 113)             | Pag                               | e Total Mileage: 0.358 mi    | Page Total Mileage: 0.358 mi |          |                  | 0.0 to 0.358   |                 |
| For More Information Contact - Vermont Agency of Transportation, Policy           | y, Planning and Intermodal Development Divisio                                                                                                                                                                                                                                                                                                                                                                                                                                                                                                                                                                                                                                                                                                                                                                                                                                                                                                                                                                                                                                                                                                                                                                                                                                                                                                                                                                                                                                                                                                                                                                                                                                                                                                                                                                                                                                                                                                                                                                                                                                                                                | on - Mapping Section, 219 North M                | ain Street, Barre, VT 05641 T          | Telephone: 802-828-2600.                             |                                   |                              |                              |          |                  |                |                 |
|                                                                                   |                                                                                                                                                                                                                                                                                                                                                                                                                                                                                                                                                                                                                                                                                                                                                                                                                                                                                                                                                                                                                                                                                                                                                                                                                                                                                                                                                                                                                                                                                                                                                                                                                                                                                                                                                                                                                                                                                                                                                                                                                                                                                                                               |                                                  |                                        |                                                      |                                   |                              |                              |          |                  |                |                 |