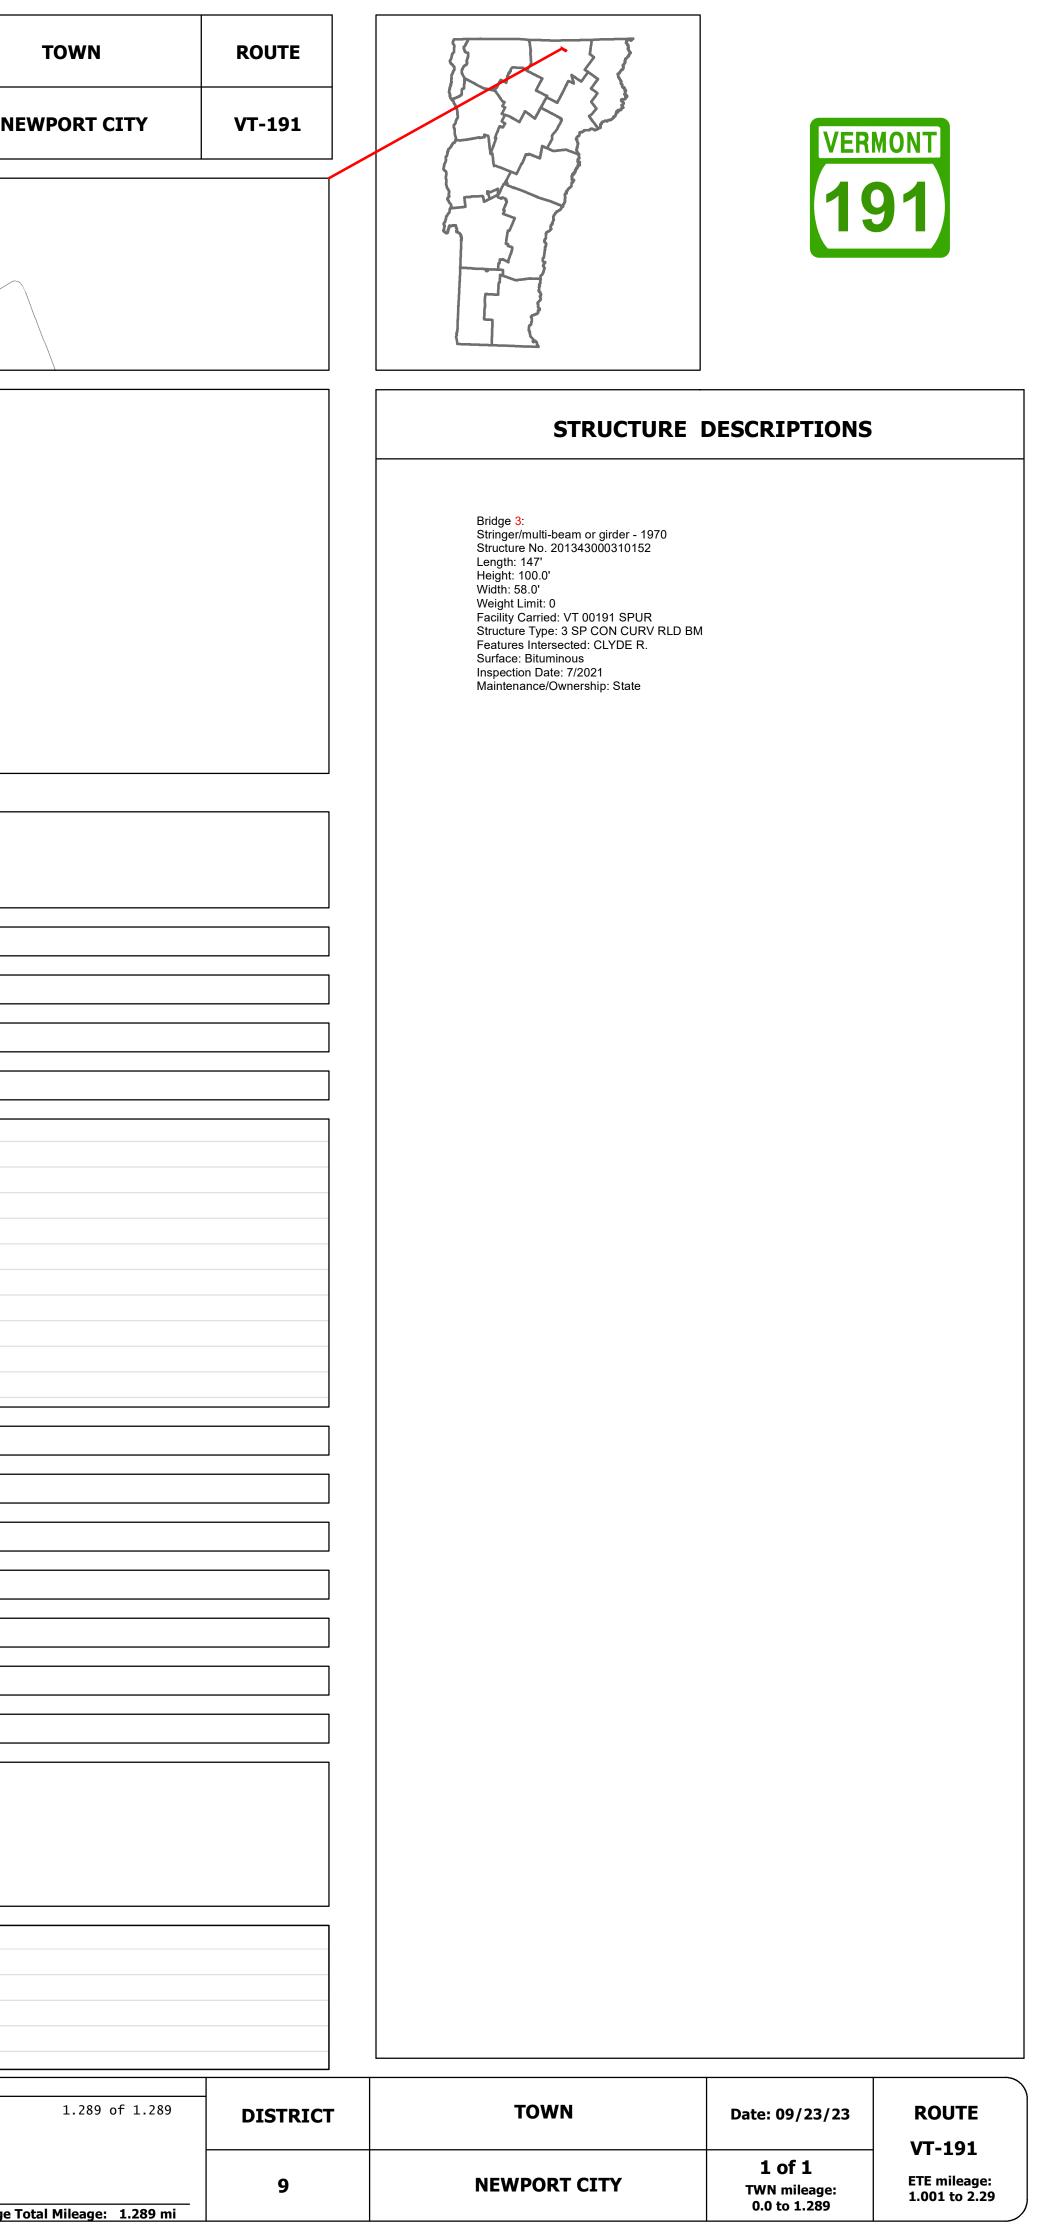

## **Route Log and**

| Base Map                                                                                    |                                                 |                                                                                 |                  |                                      |                                                                          |                                                                     |           |                            |                         |                          |      |
|---------------------------------------------------------------------------------------------|-------------------------------------------------|---------------------------------------------------------------------------------|------------------|--------------------------------------|--------------------------------------------------------------------------|---------------------------------------------------------------------|-----------|----------------------------|-------------------------|--------------------------|------|
|                                                                                             |                                                 |                                                                                 | ſ                |                                      |                                                                          |                                                                     |           |                            | -1                      |                          |      |
| ~                                                                                           |                                                 | DERBY                                                                           |                  |                                      |                                                                          |                                                                     |           | NEWPORTC                   |                         |                          | /    |
|                                                                                             |                                                 |                                                                                 |                  |                                      |                                                                          |                                                                     | (Preve)   |                            |                         |                          |      |
|                                                                                             |                                                 |                                                                                 |                  |                                      |                                                                          |                                                                     | (191)     |                            | ~ /                     |                          |      |
| 1 in = 500 feet                                                                             |                                                 |                                                                                 |                  |                                      |                                                                          |                                                                     |           |                            |                         |                          |      |
| Chiele Die gwo we                                                                           |                                                 |                                                                                 |                  |                                      |                                                                          |                                                                     |           |                            |                         |                          |      |
| Stick Diagram                                                                               | T CITY                                          |                                                                                 |                  |                                      |                                                                          |                                                                     |           |                            |                         |                          |      |
| <ul> <li>Town Center</li> <li>Intersecting State Routes (excl. ramps/approaches)</li> </ul> | M NOR                                           |                                                                                 |                  |                                      |                                                                          |                                                                     |           |                            |                         |                          |      |
| Other Intersecting Highways, Ran                                                            | mps, ≝                                          |                                                                                 |                  |                                      |                                                                          |                                                                     |           |                            |                         |                          |      |
| Approaches                                                                                  |                                                 | ле (ТH-8)                                                                       |                  |                                      |                                                                          |                                                                     |           |                            |                         |                          |      |
| Primary Structures                                                                          |                                                 | STERN AV                                                                        |                  |                                      |                                                                          |                                                                     |           |                            |                         |                          |      |
| Secondary Structures                                                                        |                                                 | A A A A A A A A A A A A A A A A A A A                                           | ;<br>]           |                                      |                                                                          |                                                                     |           |                            |                         |                          |      |
| Divided State Highway State Highway                                                         |                                                 |                                                                                 | 7                |                                      |                                                                          |                                                                     |           |                            |                         |                          |      |
| Divided Town Highway     Town Highway                                                       |                                                 | Ст. 191)<br>Ст. 191)                                                            |                  |                                      |                                                                          |                                                                     |           |                            |                         |                          |      |
| Streams (Hydraulic Structure) Town Boundary                                                 |                                                 | EERNAVF<br>ESS RD (                                                             |                  |                                      |                                                                          |                                                                     |           |                            |                         |                          |      |
| <ul> <li> District Boundaries</li> <li> State/Town Highway Change</li> </ul>                |                                                 | 191ACC<br>CA                                                                    | 5                |                                      |                                                                          |                                                                     |           |                            |                         |                          |      |
| Divided Highway Limits                                                                      |                                                 |                                                                                 |                  |                                      |                                                                          |                                                                     |           |                            |                         |                          |      |
| Ghost Section Boundary     Federal Urban Area Limits                                        |                                                 | 4895                                                                            |                  |                                      |                                                                          |                                                                     |           |                            |                         |                          |      |
| Scale: 1 INCH = 2,000 FEE                                                                   | ET                                              |                                                                                 |                  |                                      |                                                                          |                                                                     |           |                            |                         |                          |      |
|                                                                                             |                                                 |                                                                                 |                  |                                      |                                                                          |                                                                     |           |                            |                         |                          |      |
| Travell                                                                                     | lane 4 36                                       | 12 24 12 24                                                                     |                  |                                      |                                                                          |                                                                     |           |                            |                         |                          |      |
| Roady                                                                                       | ·                                               | 12 24 12 24<br>23734 37 21 32 21 33                                             |                  |                                      |                                                                          |                                                                     |           |                            |                         |                          |      |
| Road Widths Lane Co                                                                         | 3" Cr. St. P.M.                                 | 2" - 2 1/2" CR. ST. P.M.                                                        |                  |                                      |                                                                          |                                                                     |           |                            |                         |                          |      |
| Subb                                                                                        |                                                 | rel >                                                                           |                  |                                      |                                                                          |                                                                     |           |                            |                         |                          |      |
| Curves                                                                                      |                                                 | 3                                                                               |                  |                                      |                                                                          |                                                                     |           |                            |                         |                          |      |
| Curves                                                                                      | 2 3                                             | 4                                                                               |                  |                                      |                                                                          |                                                                     |           |                            |                         |                          |      |
| Grades                                                                                      | -5.8                                            |                                                                                 |                  |                                      |                                                                          |                                                                     |           |                            |                         |                          |      |
|                                                                                             |                                                 |                                                                                 |                  |                                      |                                                                          |                                                                     |           |                            |                         |                          |      |
| Guardrails                                                                                  |                                                 |                                                                                 |                  |                                      |                                                                          |                                                                     |           |                            |                         |                          |      |
| Rumblestrips                                                                                |                                                 |                                                                                 |                  |                                      |                                                                          |                                                                     |           |                            |                         |                          |      |
| ( Rumbiesenps                                                                               |                                                 |                                                                                 |                  |                                      |                                                                          |                                                                     |           |                            |                         |                          |      |
|                                                                                             |                                                 |                                                                                 |                  |                                      |                                                                          |                                                                     |           |                            |                         |                          |      |
|                                                                                             |                                                 |                                                                                 |                  |                                      |                                                                          |                                                                     |           |                            |                         |                          |      |
|                                                                                             |                                                 |                                                                                 |                  |                                      |                                                                          |                                                                     |           |                            |                         |                          |      |
|                                                                                             |                                                 |                                                                                 |                  |                                      |                                                                          |                                                                     |           |                            |                         |                          |      |
| Historic Projects                                                                           | 1996: District                                  | 2000; BHF 134-3(21)S                                                            |                  |                                      |                                                                          |                                                                     |           |                            |                         |                          |      |
|                                                                                             | 1992: F 134-3(                                  | 2000: BHF 134-3(21)S                                                            |                  |                                      |                                                                          |                                                                     |           |                            |                         |                          |      |
|                                                                                             | 1991 <u>: STP F 134-3(17)</u> C/1               |                                                                                 |                  |                                      |                                                                          |                                                                     |           |                            |                         |                          |      |
|                                                                                             | <br>1971: F 341                                 | -5(4)                                                                           |                  |                                      |                                                                          |                                                                     |           |                            |                         |                          |      |
|                                                                                             | 1970: F 341                                     | 1-5(6)                                                                          |                  |                                      |                                                                          |                                                                     |           |                            |                         |                          |      |
|                                                                                             | 1964: F 341                                     | I-5( <u>3)</u>                                                                  |                  |                                      |                                                                          |                                                                     |           |                            |                         |                          |      |
|                                                                                             | District 9 - DMF Maintena                       | ance Derby Garage                                                               |                  |                                      |                                                                          |                                                                     |           |                            |                         |                          |      |
| Maintenance Garag                                                                           |                                                 | unce Derby Guidge                                                               |                  |                                      |                                                                          |                                                                     |           |                            |                         |                          |      |
| <b>Speed Zone</b>                                                                           |                                                 | speco<br>Liker<br>40                                                            |                  |                                      |                                                                          |                                                                     |           |                            |                         |                          |      |
|                                                                                             |                                                 |                                                                                 |                  |                                      |                                                                          |                                                                     |           |                            |                         |                          |      |
| <b>Functional Class</b>                                                                     | 3                                               |                                                                                 |                  |                                      |                                                                          |                                                                     |           |                            |                         |                          |      |
| (National Highway Syst                                                                      | om                                              |                                                                                 |                  |                                      |                                                                          |                                                                     |           |                            |                         |                          |      |
|                                                                                             |                                                 |                                                                                 |                  |                                      |                                                                          |                                                                     |           |                            |                         |                          |      |
| Limited Access Highw                                                                        | /ay Partia                                      |                                                                                 |                  |                                      |                                                                          |                                                                     |           |                            |                         |                          |      |
|                                                                                             | Arterial Hig                                    | hway                                                                            |                  |                                      |                                                                          |                                                                     |           |                            |                         |                          |      |
| Customer Service Lev                                                                        | vel                                             |                                                                                 |                  |                                      |                                                                          |                                                                     |           |                            |                         |                          |      |
| Traffic Counters                                                                            |                                                 | 31015805 <del>;</del> Ei-W                                                      |                  |                                      |                                                                          |                                                                     |           |                            |                         |                          |      |
|                                                                                             |                                                 |                                                                                 |                  |                                      |                                                                          |                                                                     |           |                            |                         |                          |      |
| 2                                                                                           | 2022 - 3110                                     | → 1650                                                                          |                  |                                      |                                                                          |                                                                     |           |                            |                         |                          |      |
| 2                                                                                           | 3085                                            | 1637                                                                            |                  |                                      |                                                                          |                                                                     |           |                            |                         |                          |      |
| AADT 2                                                                                      | 2020 <del>&lt; 3734</del><br>4408               | 2064                                                                            |                  |                                      |                                                                          |                                                                     |           |                            |                         |                          |      |
|                                                                                             | 2019                                            | 4800                                                                            |                  |                                      |                                                                          |                                                                     |           |                            |                         |                          |      |
| 2                                                                                           | 2018                                            | → →                                                                             |                  |                                      |                                                                          |                                                                     |           |                            |                         |                          |      |
|                                                                                             |                                                 |                                                                                 |                  |                                      |                                                                          |                                                                     |           |                            |                         |                          |      |
| (Incomplete) 2                                                                              |                                                 |                                                                                 |                  |                                      |                                                                          |                                                                     |           |                            |                         |                          |      |
|                                                                                             | 2022                                            |                                                                                 |                  |                                      |                                                                          |                                                                     |           |                            |                         |                          |      |
|                                                                                             | 2021                                            |                                                                                 |                  |                                      |                                                                          |                                                                     |           |                            |                         |                          |      |
|                                                                                             | 2019                                            |                                                                                 | ]                |                                      |                                                                          |                                                                     |           |                            |                         |                          |      |
| Historic Pro                                                                                |                                                 | <br>Functional                                                                  | Class            |                                      | Traffic Counters                                                         | Crach Locations                                                     | Milaaga k | by Functional Class By She | et .                    | Mileage by Town By Shee  |      |
| Unknown 📰 Bituminous C                                                                      | Concrete Surface Treated                        | 1 - Interstate 3 - Prir                                                         | ncipal 5 - Major | Curves Grades                        | ♀ Continuous (CTC)                                                       | Crash Locations Fatal Property Damage Only                          |           |                            | 1.289                   | NEWPORT CITY - V191-1015 | L    |
| Retreatment Bituminous M                                                                    | /lacadam Gravel                                 | System Arteria<br>2 - Other 4 - Mir<br>Freeways and Arteria                     |                  | (degrees)<br>Right grade up          | <ul> <li>Weigh-In-Motion (WIM)</li> <li>Short-Term, Scheduled</li> </ul> | 🔲 Injury 🗌 Unknown Crash Type                                       |           |                            |                         |                          |      |
| Bituminous Mix Bituminous C                                                                 | Concrete Reclaimed Base and Bituminous Concrete | Expressways Speed Z                                                             |                  | Road Widths                          | △ Short-Term, Unscheduled<br>(counter ID)                                | Sections (& Intersections)                                          |           |                            |                         |                          |      |
| Skinny Mix Concrete                                                                         |                                                 | Speed 2<br>SPEED SPEED SPEED SPEED SPEED<br>LIMIT LIMIT LIMIT<br>25 30 35 40 45 |                  |                                      | AADT<br>(AADT)                                                           | HCL No. 201 - 300 (21 - 30)<br>1 - 100 (1 - 10) 301 - 400 (31 - 40) |           |                            |                         |                          |      |
| For More Information Contact - Vermo                                                        |                                                 |                                                                                 |                  | <br>- Mapping Section, 219 North Mai |                                                                          | 101 - 200 (11 - 20) 401 - 800 (41 - 113)                            |           | Page                       | Total Mileage: 1.289 mi |                          | Page |