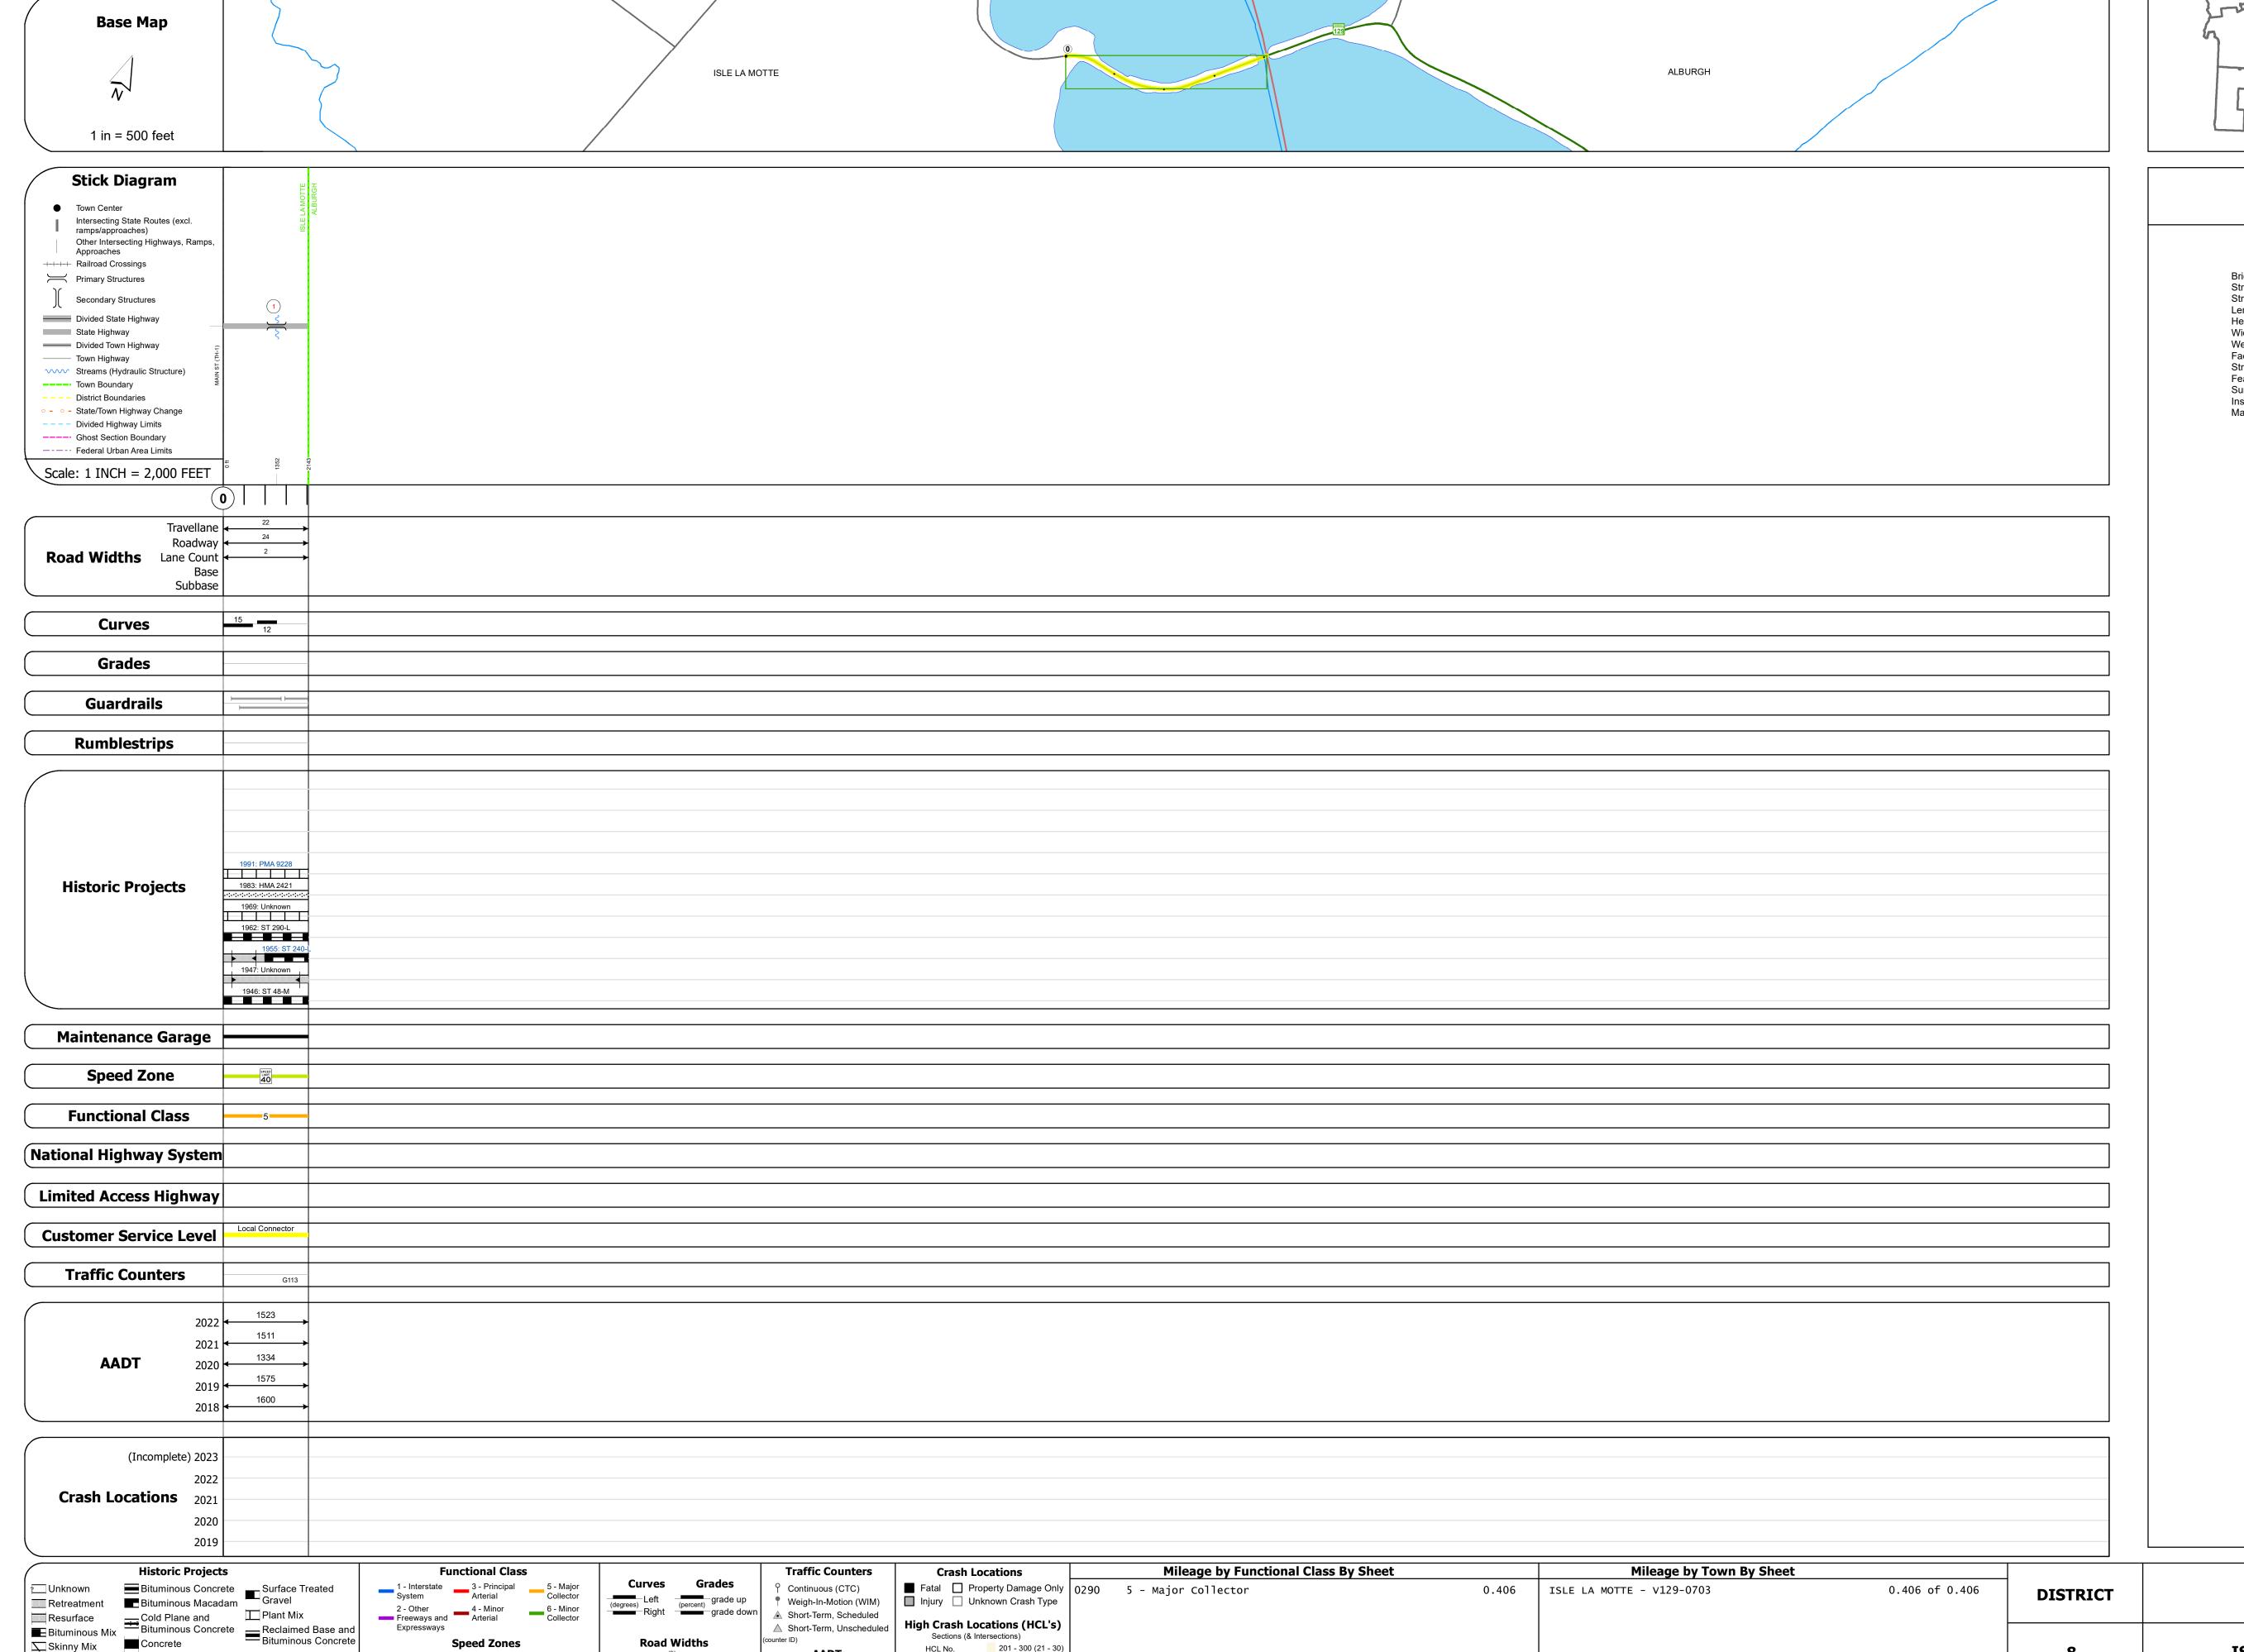

## **Route Log and Progress Chart**

**DRAFT** Please Note: Errors and Omissions May Exist. Contact the VTrans Mapping Section with questions or concerns.

Page Total Mileage: 0.406 mi

**DISTRICT TOWN ROUTE ISLE LA MOTTE** VT-129

Page Total Mileage: 0.406 mi

| STRUCTURE DESCRIPTIONS | STRUCTURE | <b>DESCRIPTIONS</b> |
|------------------------|-----------|---------------------|
|------------------------|-----------|---------------------|

Stringer/multi-beam or girder - 1955 Structure No. 200290000107032 Length: 89' Height: 100.0' Width: 26.0' Weight Limit: 0 Facility Carried: VT 00129 ML Structure Type: ROLLED BEAM Features Intersected: ISLE LAMOTTE PASSAGE Surface: Bituminous Inspection Date: 7/2021 Maintenance/Ownership: State

Skinny Mix Concrete

Left (degrees) Right grade up

High Crash Locations (HCL's)

HCL No. 201 - 300 (21 - 30)

1 - 100 (1 - 10) 301 - 400 (31 - 40)

▲ Short-Term, Scheduled

△ Short-Term, Unscheduled