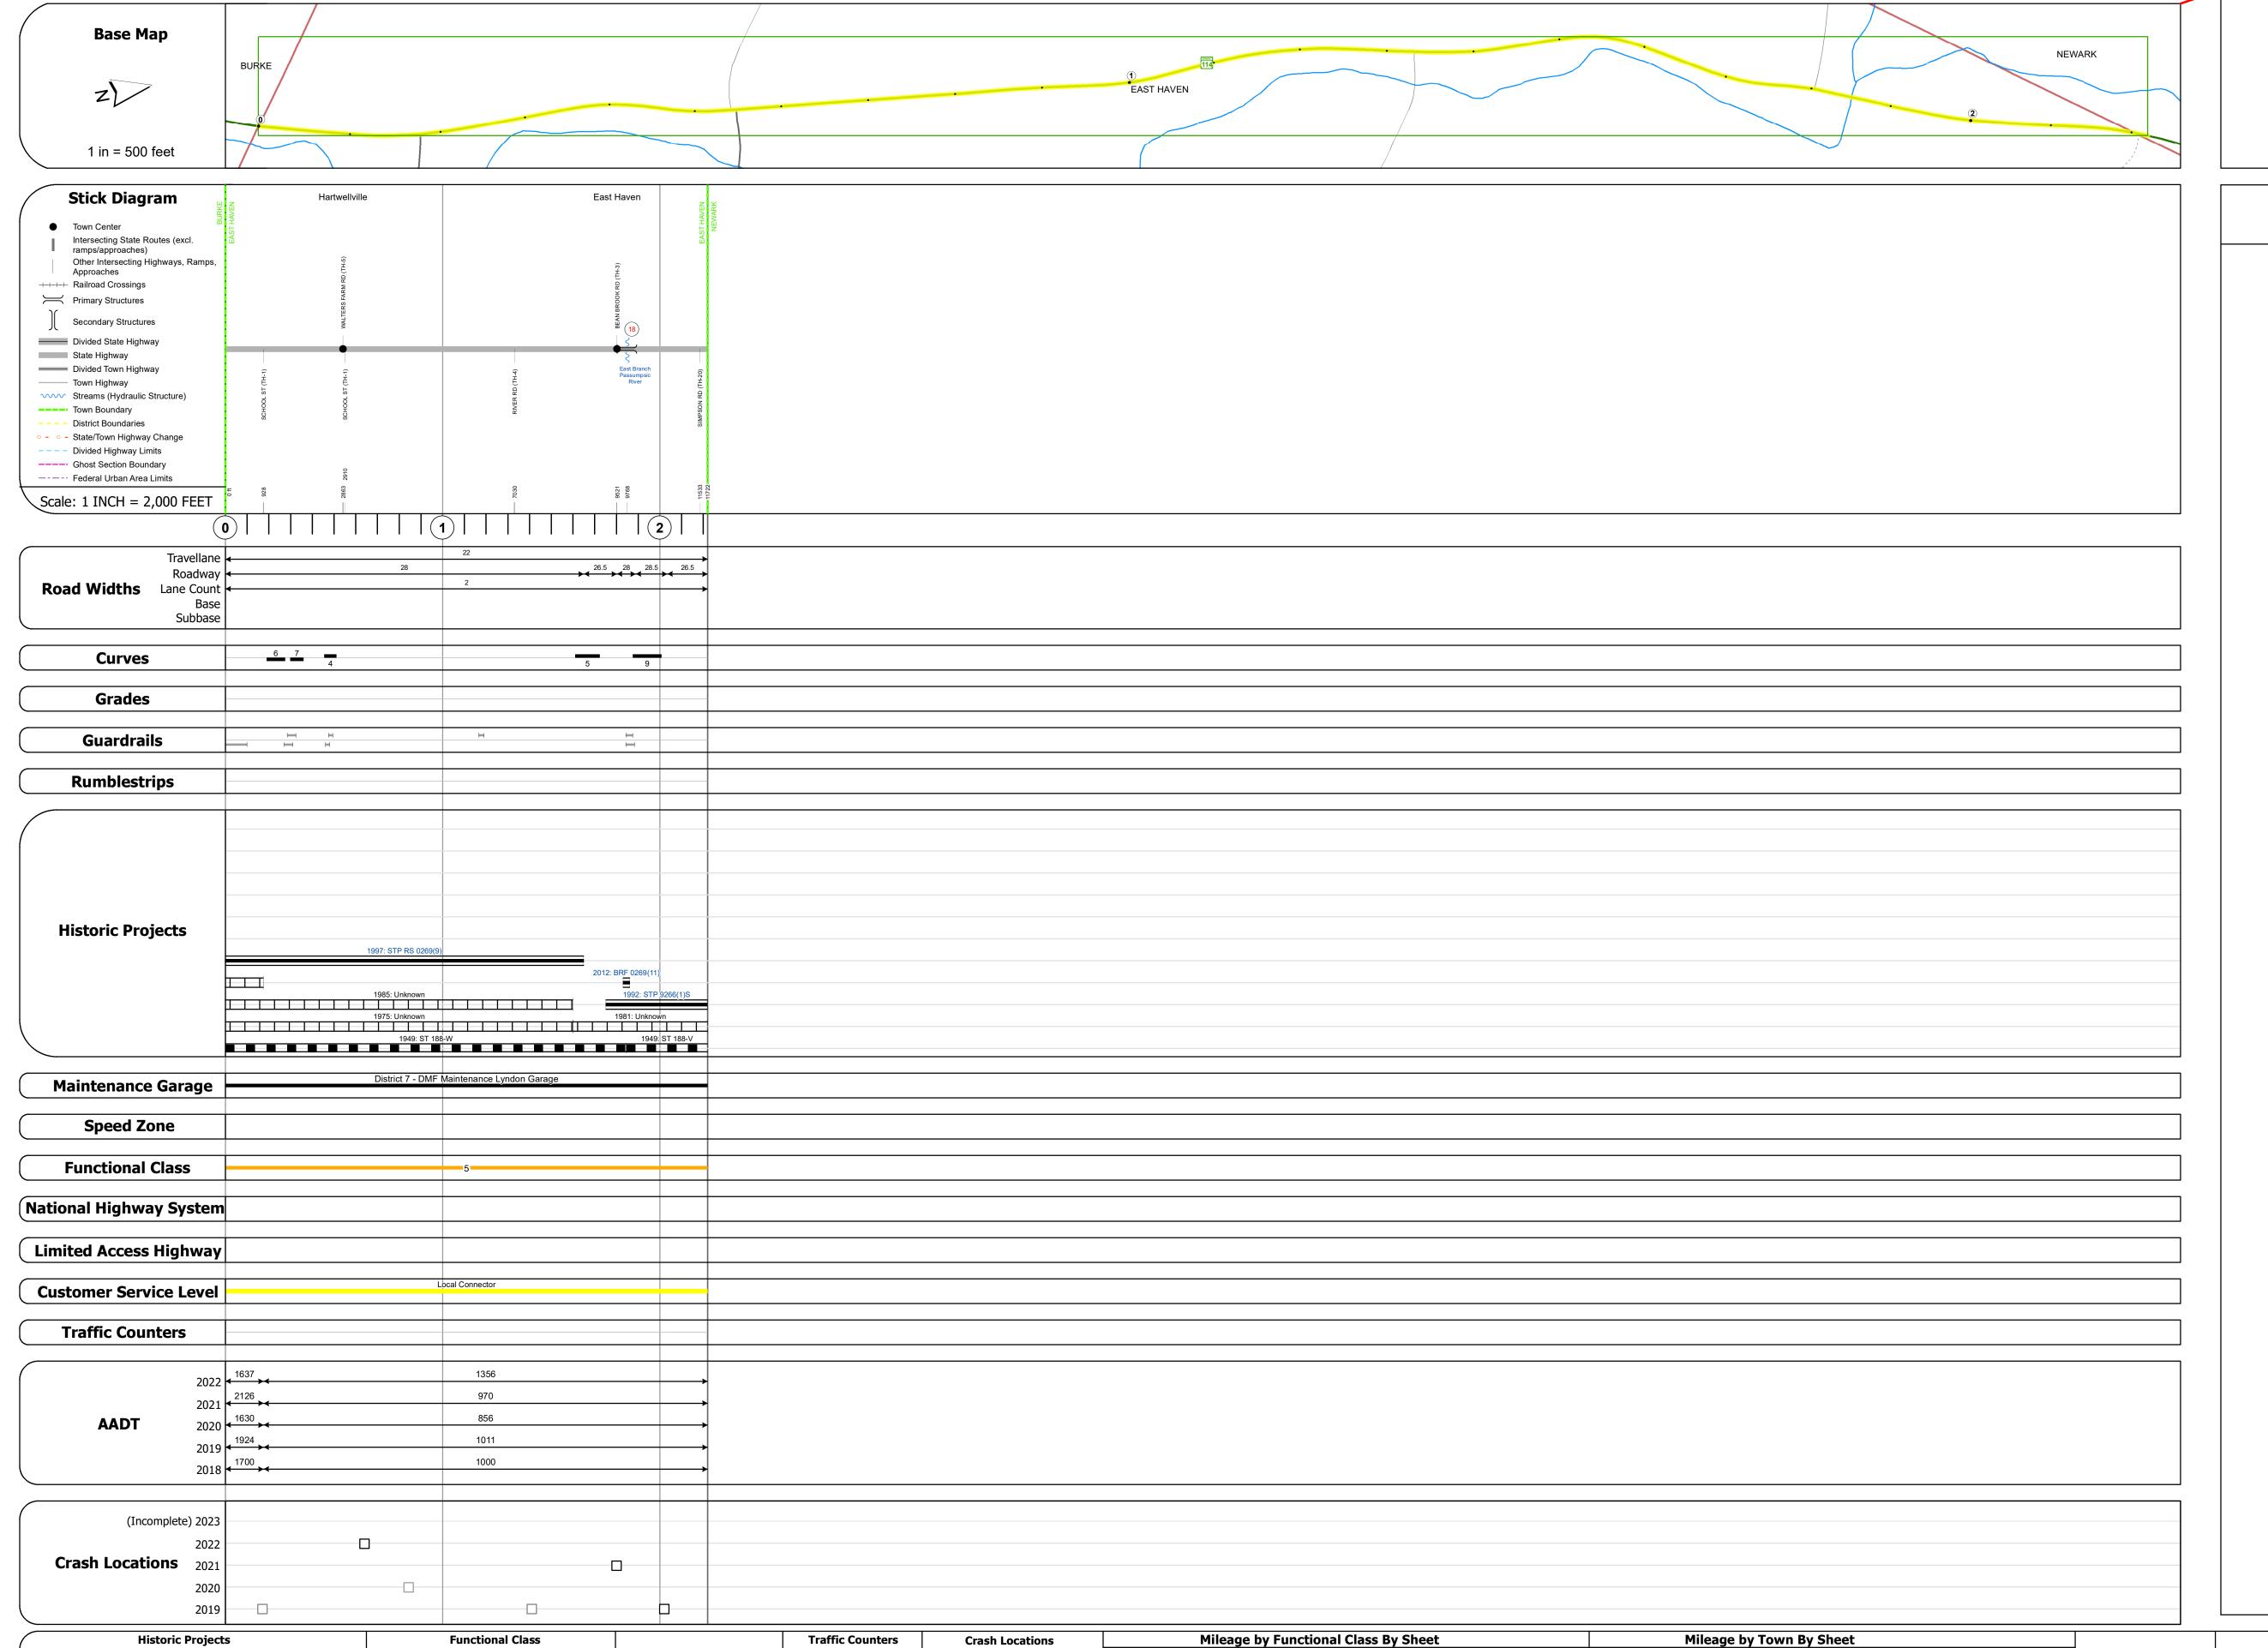

## **Route Log and Progress Chart**

**DRAFT** Please Note: Errors and Omissions May Exist. Contact the VTrans Mapping Section with questions or concerns.

2.220 EAST HAVEN - V114-0508

Page Total Mileage: 2.220 mi

**DISTRICT TOWN ROUTE** VT-114 **EAST HAVEN** 

■ Fatal □ Property Damage Only 0269 5 - Major Collector

Continuous (CTC)

▲ Short-Term, Scheduled

△ Short-Term, Unscheduled

High Crash Locations (HCL's)

HCL No. 201 - 300 (21 - 30)

1 - 100 (1 - 10) 301 - 400 (31 - 40)

Sections (& Intersections)

Left (degrees) Right grade up

Bridge <mark>18</mark>: Box beam or girders - multiple - 2012 Structure No. 200269001805082 Length: 70' Height: 100.0' Width: 27.0' Weight Limit: 0 Facility Carried: VT 00114 ML Structure Type: PRESTRESS BOX BEAM Features Intersected: EAST BR.PASSUMPSIC RIVER Inspection Date: 7/2021 Maintenance/Ownership: State

**DISTRICT** 

2.22 of 2.22

**TOWN** 

**ROUTE** 

**VT-114** 

Date: 09/23/23

Collector

1 - Interstate
System
3 - Principal
Arterial
2 - Other
4 - Minor

2 - Other 4 - Minor Arterial

Unknown Bituminous Concrete
Retreatment Bituminous Macadam
Gravel

Skinny Mix Concrete

ःः Bituminous Seal **L** Gravel

Cold Plane and
Bituminous Concrete
Bituminous Concrete
Bituminous Concrete
Bituminous Concrete