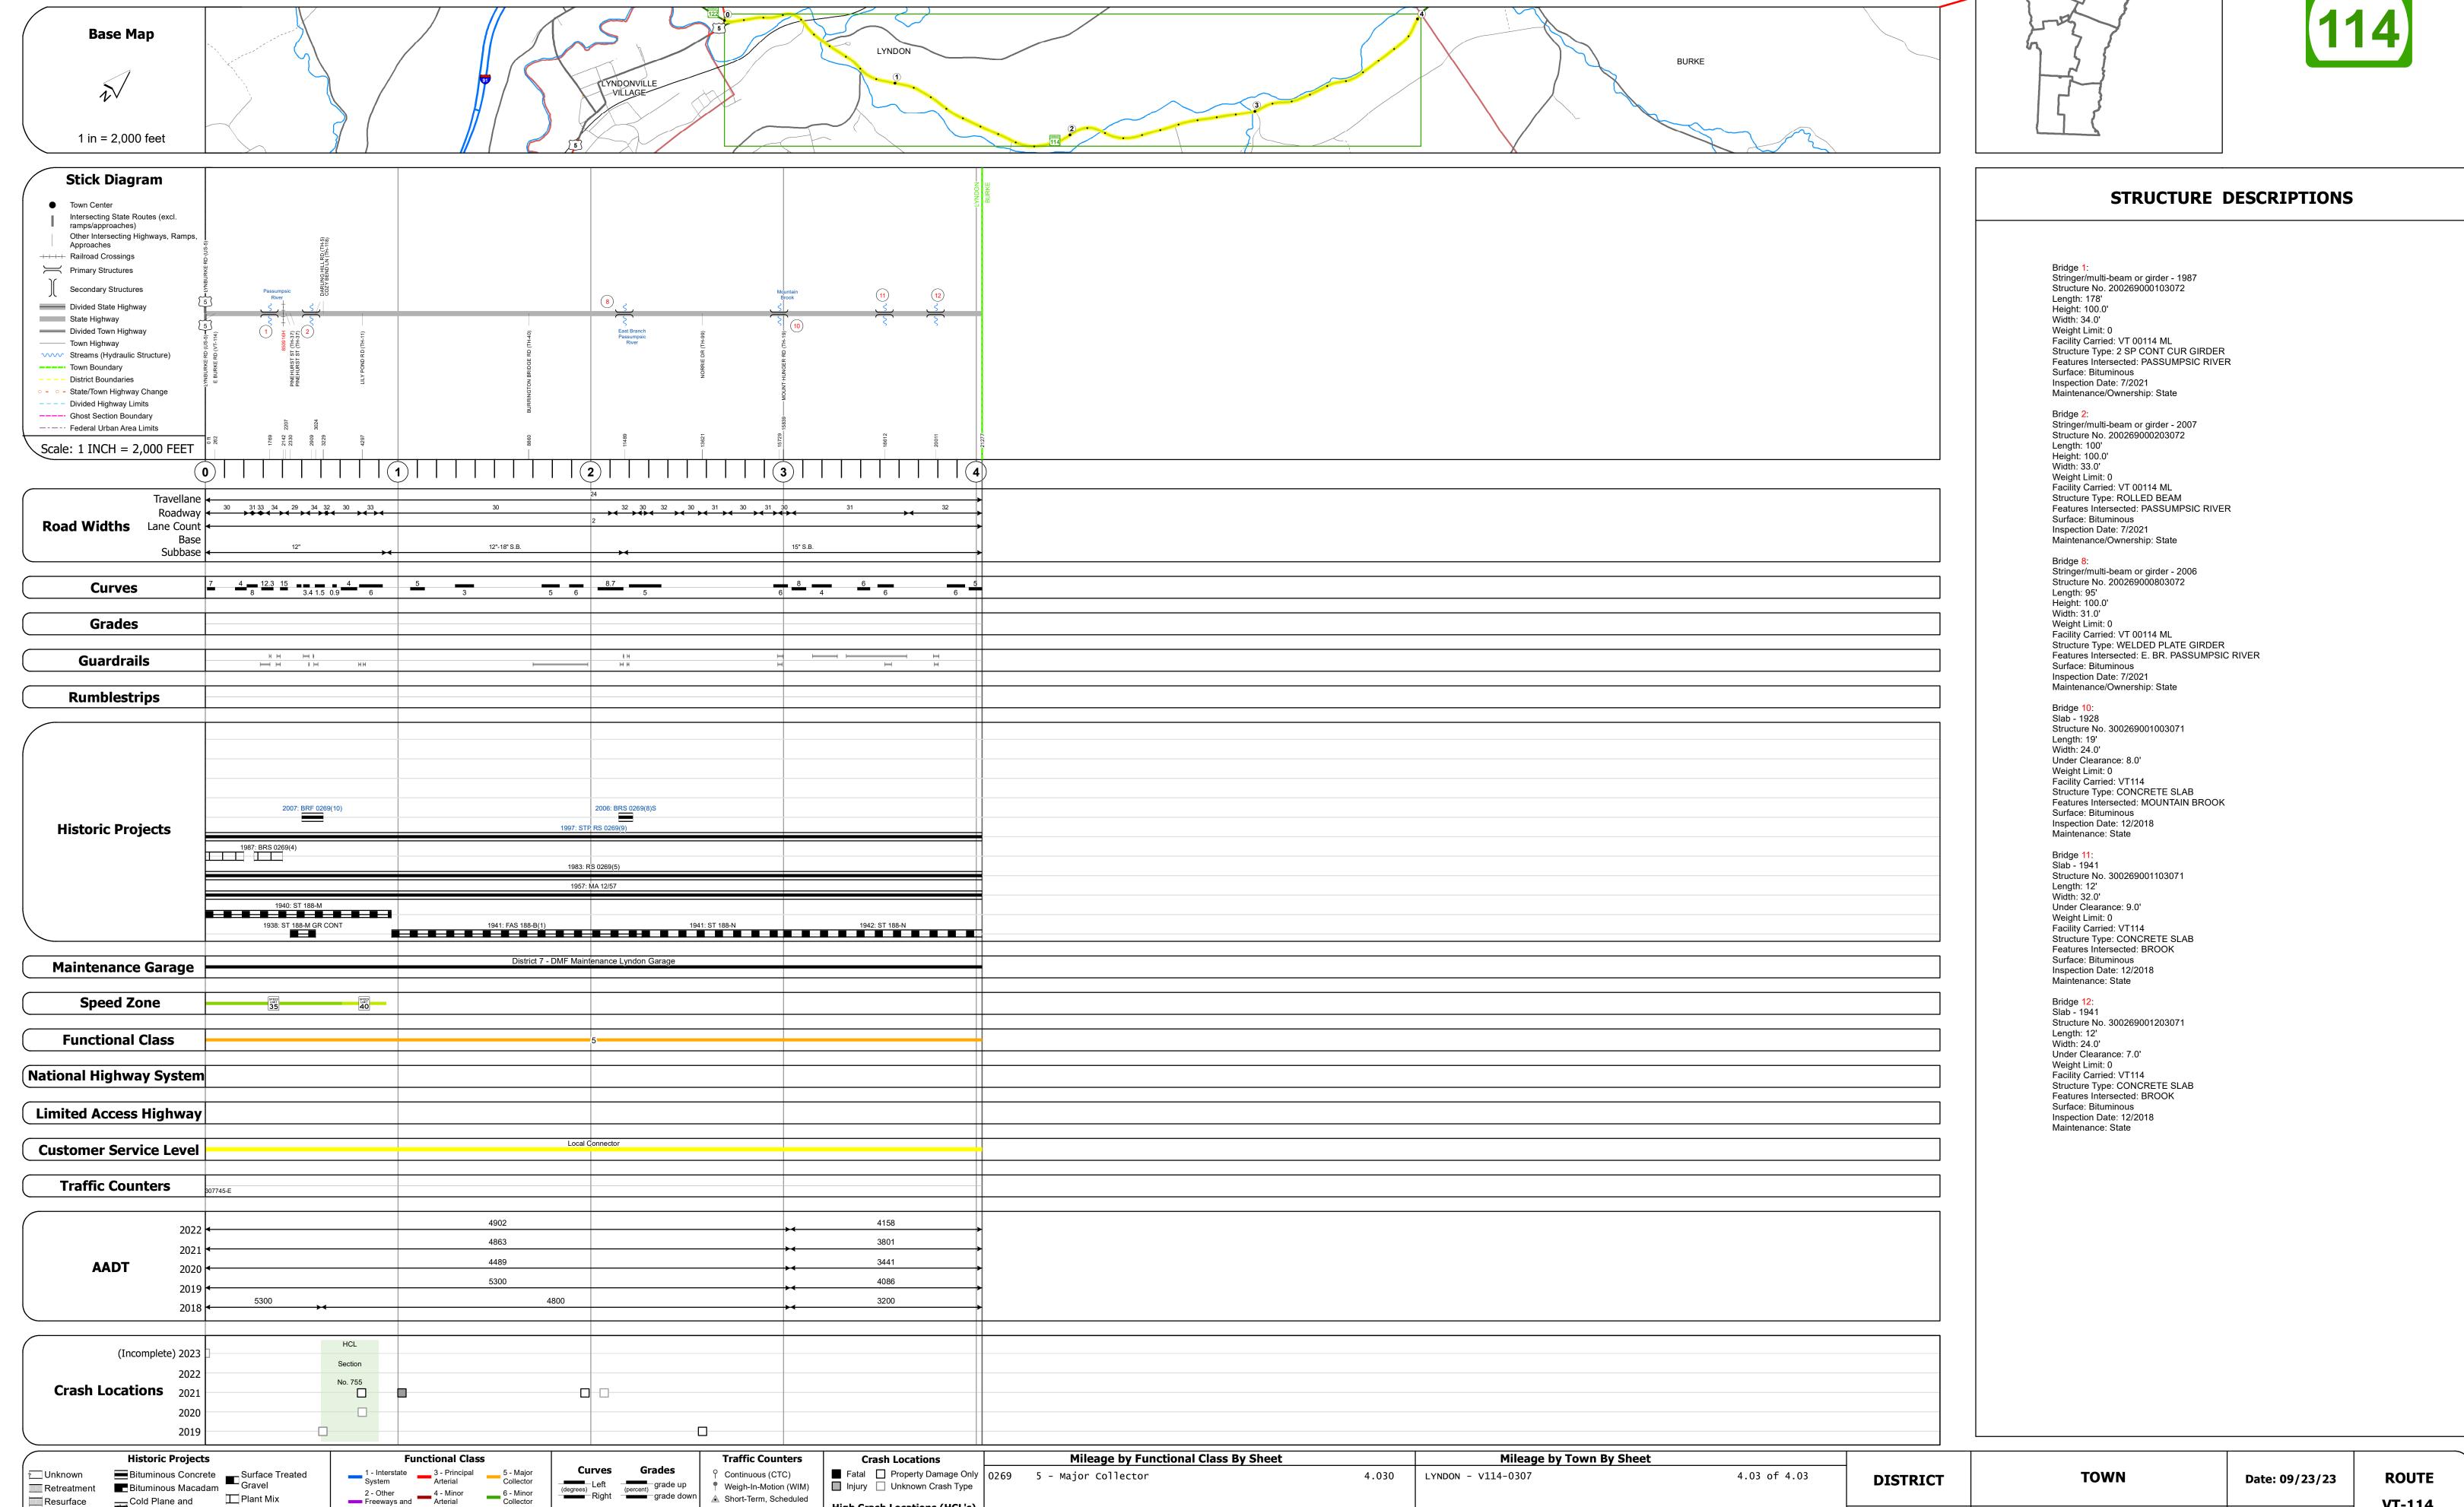

## **Route Log and Progress Chart**

**DRAFT** Please Note: Errors and Omissions May Exist. Contact the VTrans Mapping Section with questions or concerns.

**DISTRICT TOWN ROUTE** LYNDON VT-114

Page Total Mileage: 4.030 mi

▲ Short-Term, Scheduled

**Road Widths** 

△ Short-Term, Unscheduled

High Crash Locations (HCL's)

HCL No. 201 - 300 (21 - 30)

1 - 100 (1 - 10) 301 - 400 (31 - 40)

Sections (& Intersections)

Cold Plane and
Bituminous Concrete
Concrete
Concrete
Bituminous Concrete
Bituminous Concrete

Resurface

■ Bituminous Mix

Skinny Mix Concrete

Page Total Mileage: 4.03 mi

1 of 1

TWN mileage:

0.0 to 4.03

**VT-114**