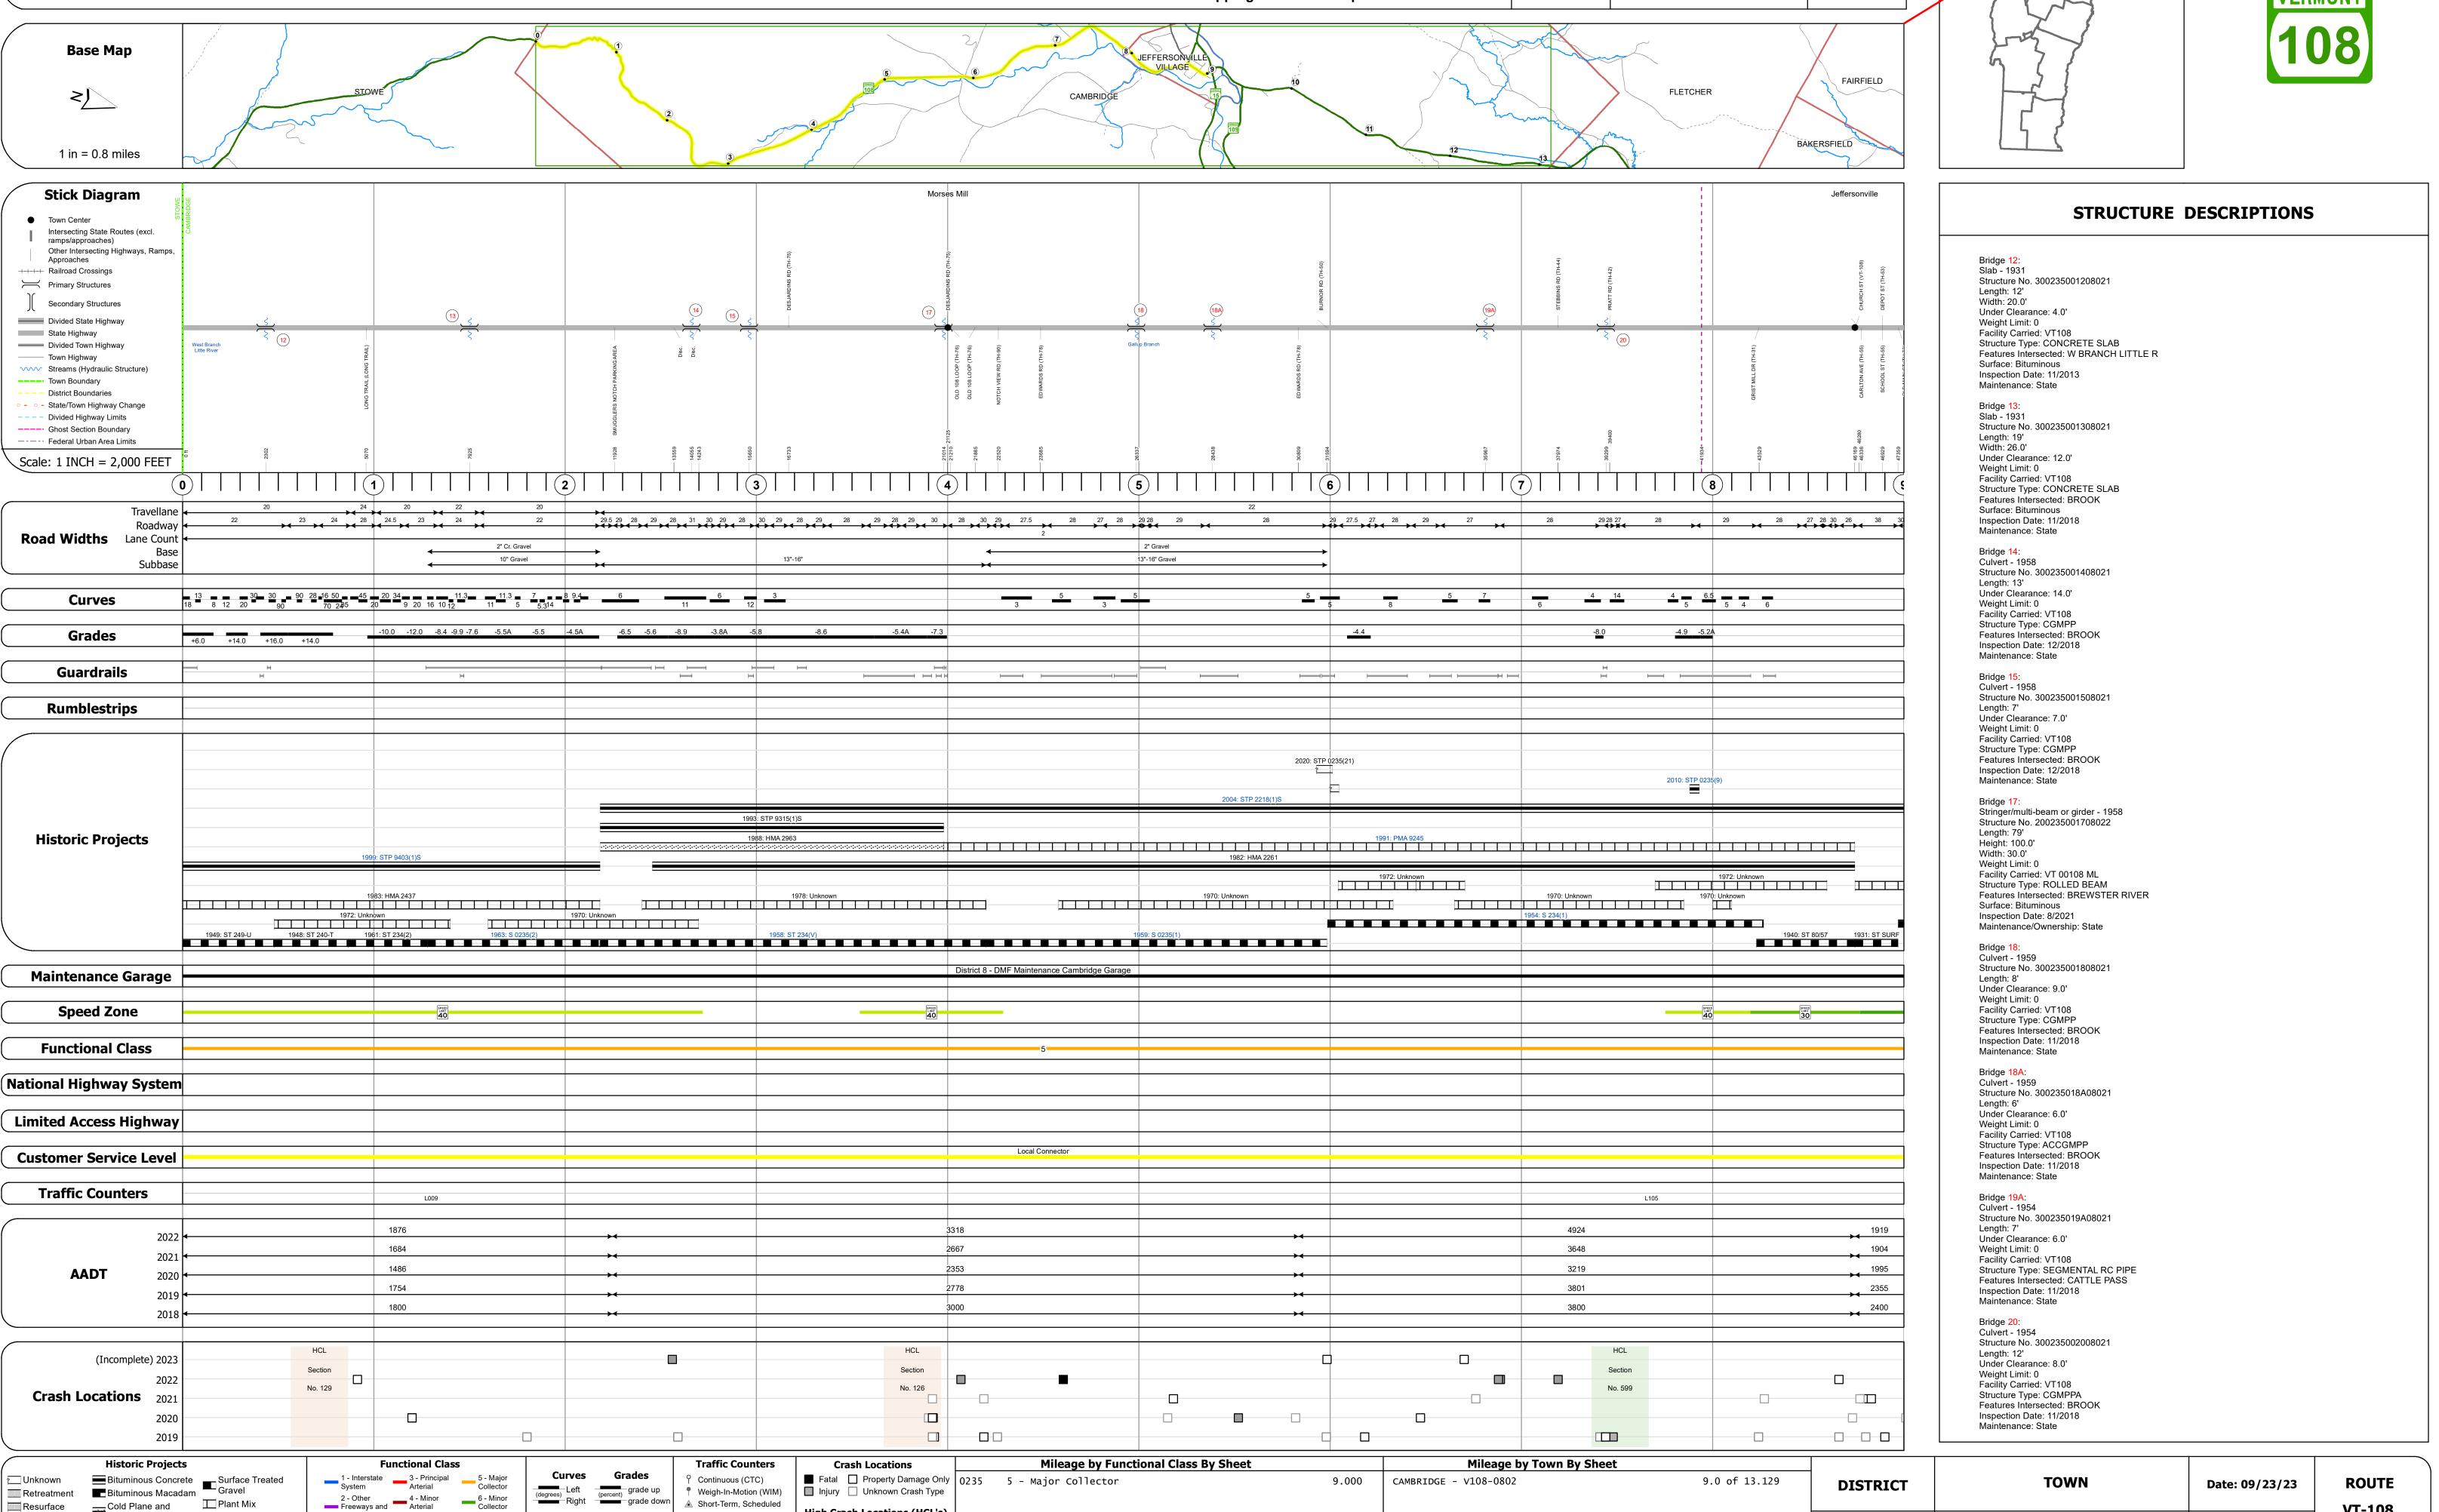

## **Route Log and Progress Chart**

**DRAFT** Please Note: Errors and Omissions May Exist. Contact the VTrans Mapping Section with questions or concerns.

**DISTRICT TOWN ROUTE CAMBRIDGE VT-108** 

Page Total Mileage: 9.000 mi

Speed Zones

Expressways

▲ Short-Term, Scheduled

Road Widths

△ Short-Term, Unscheduled

**High Crash Locations (HCL's)** 

HCL No. 201 - 300 (21 - 30)

1 - 100 (1 - 10) 301 - 400 (31 - 40)

Sections (& Intersections)

Cold Plane and

Bituminous Concrete

Concrete

Concrete

Concrete

Resurface

■ Bituminous Mix

Skinny Mix Concrete

ःःः Bituminous Seal **胚** Gravel

Page Total Mileage: 9.0 mi

1 of 2

TWN mileage:

0.0 to 9.0