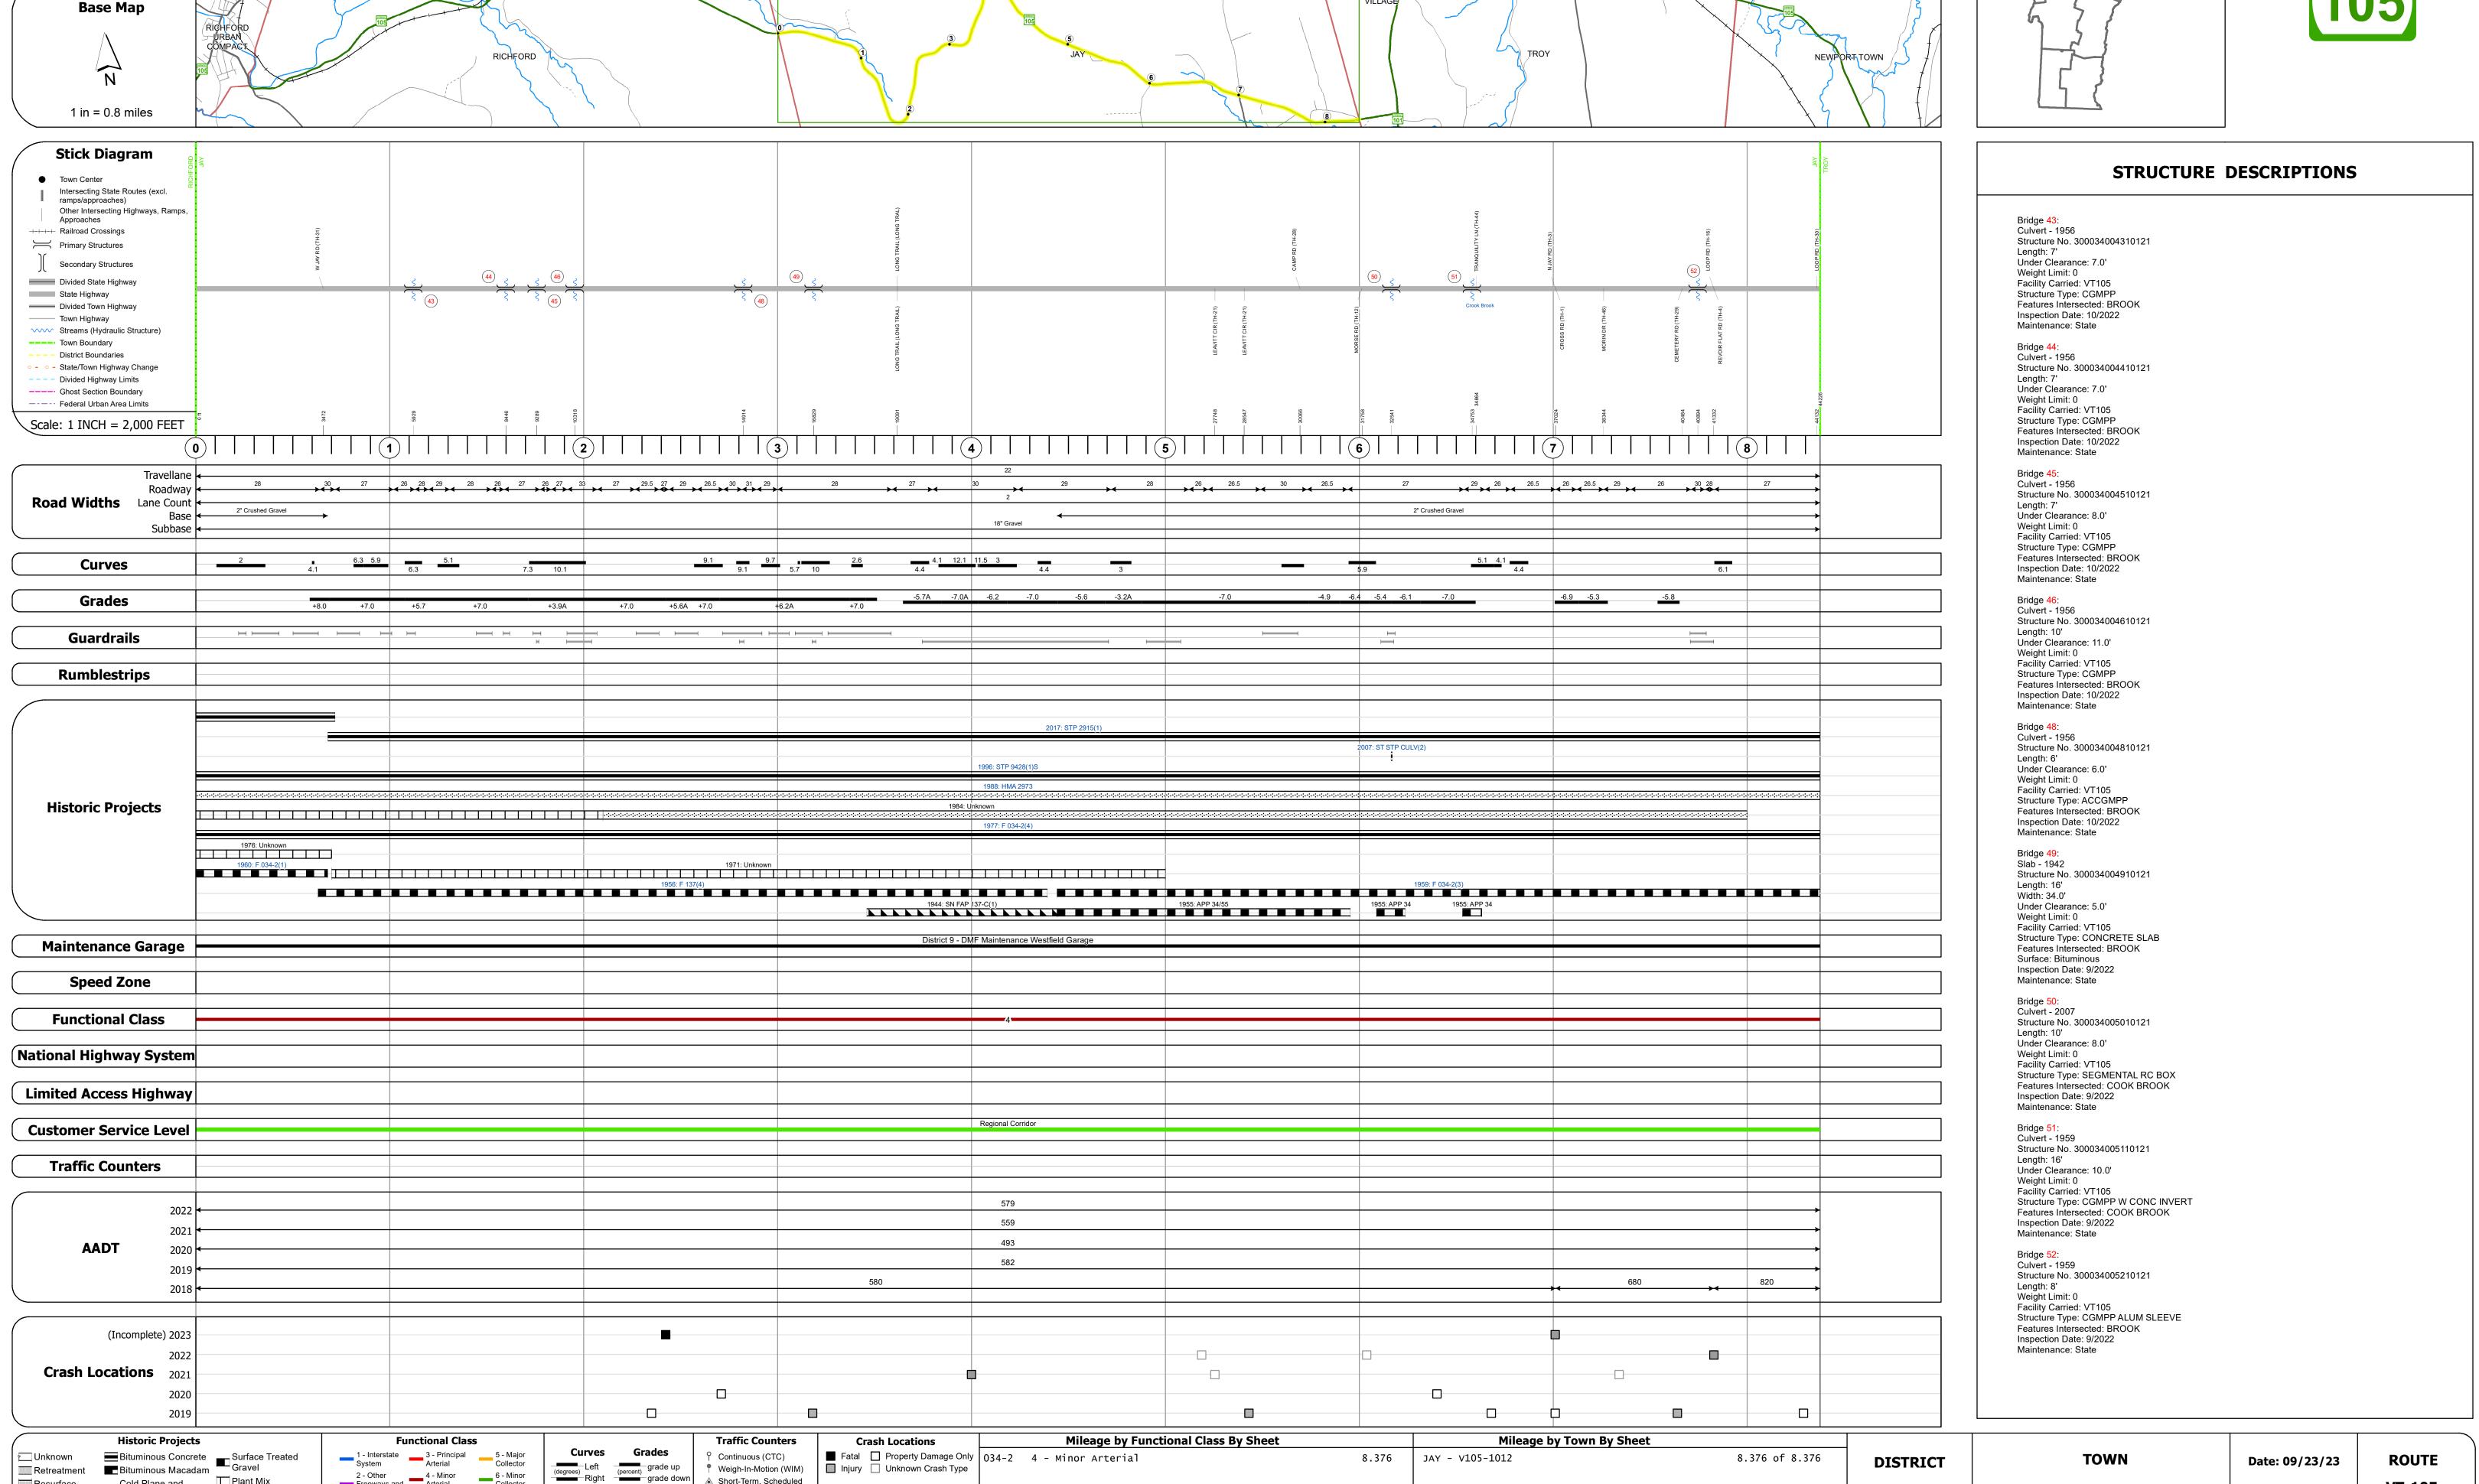

## **Route Log and Progress Chart**

**DRAFT** Please Note: Errors and Omissions May Exist. Contact the VTrans Mapping Section with questions or concerns.

**DISTRICT ROUTE TOWN** JAY VT-105

Page Total Mileage: 8.376 mi

**VT-105** 

ETE mileage:

34.838 to 43.214

1 of 1

TWN mileage:

0.0 to 8.376

JAY

Page Total Mileage: 8.376 mi

▲ Short-Term, Scheduled

**Road Widths** 

△ Short-Term, Unscheduled

High Crash Locations (HCL's)

HCL No. 201 - 300 (21 - 30)

1 - 100 (1 - 10) 301 - 400 (31 - 40)

Sections (& Intersections)

2 - Other 4 - Minor Arterial

Expressways

Cold Plane and
Bituminous Concrete

Concrete

Bituminous Macadam

Plant Mix

Reclaimed Base and
Bituminous Concrete

Resurface

■ Bituminous Mix

Skinny Mix Concrete

ःः Bituminous Seal Gravel