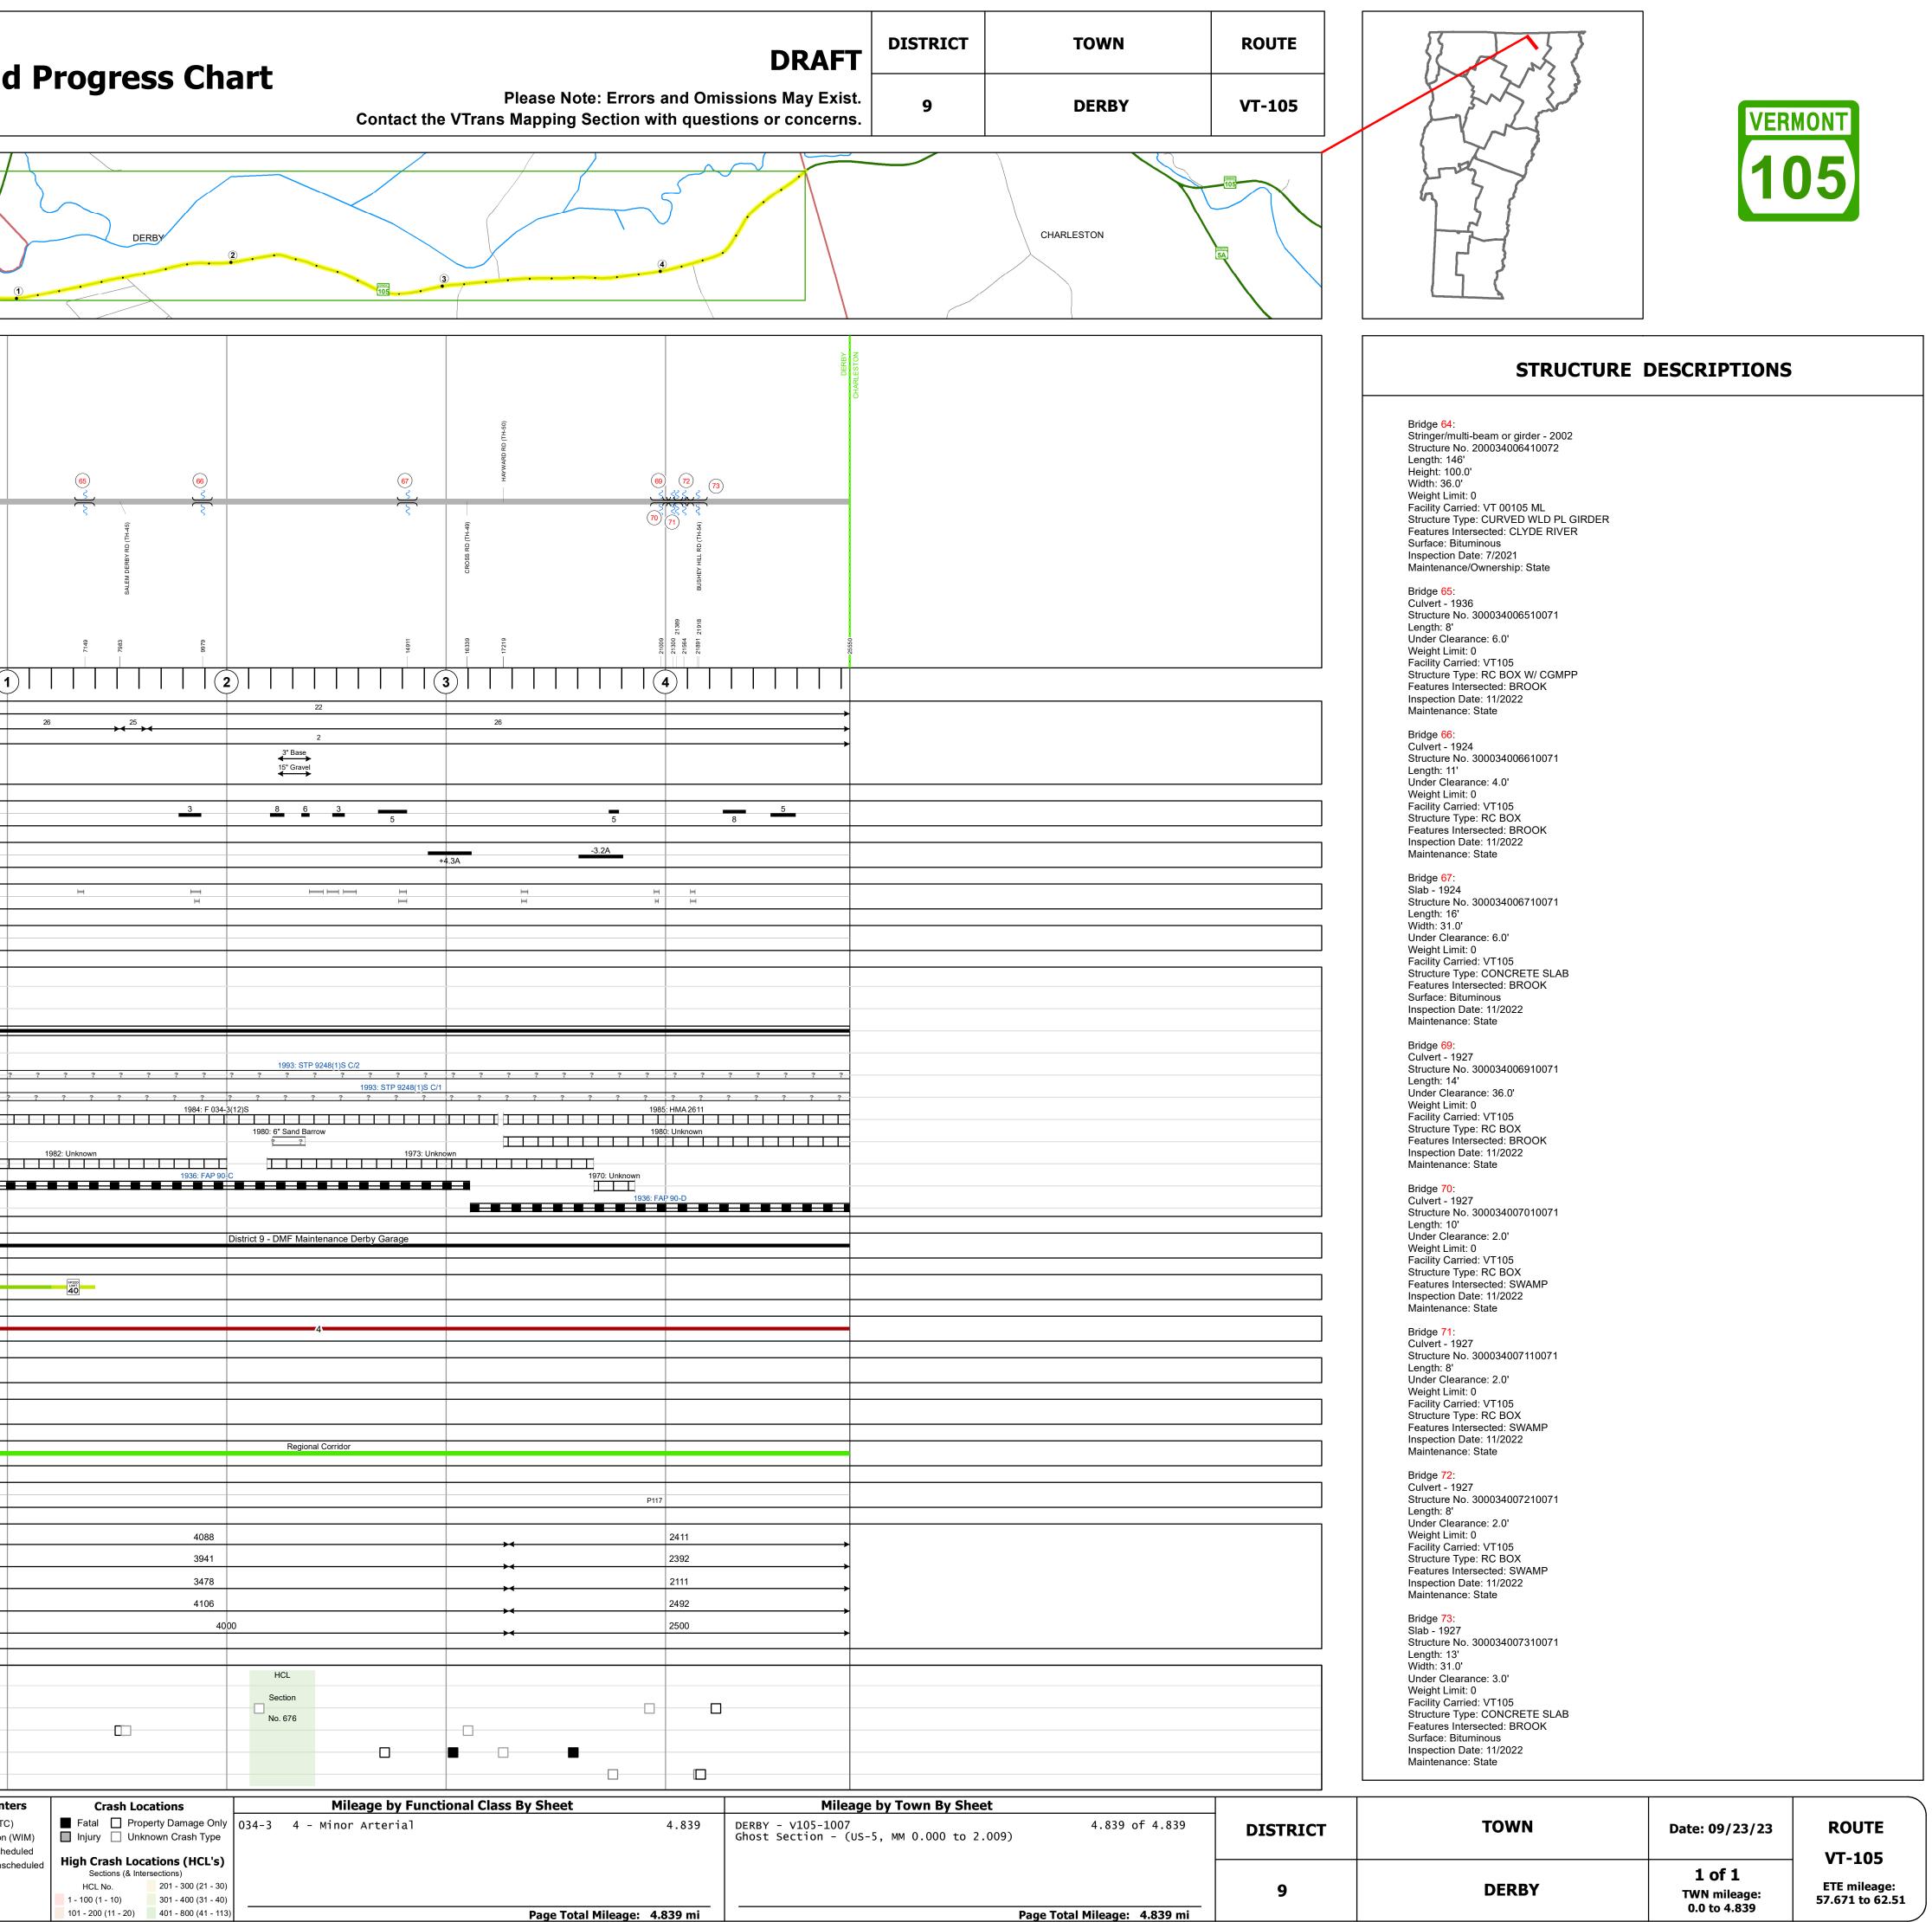

## **Route Log and Progress Chart**

|                                                                                                                        |                                          | · · · · · · · · · · · · · · · · · · ·                                                                                           |                                                                                                                  |                                             |                                                                                              |                      |                                               |
|------------------------------------------------------------------------------------------------------------------------|------------------------------------------|---------------------------------------------------------------------------------------------------------------------------------|------------------------------------------------------------------------------------------------------------------|---------------------------------------------|----------------------------------------------------------------------------------------------|----------------------|-----------------------------------------------|
| Base Map                                                                                                               |                                          |                                                                                                                                 | $\leq$                                                                                                           |                                             |                                                                                              |                      |                                               |
|                                                                                                                        |                                          |                                                                                                                                 |                                                                                                                  | DERBY CENTER<br>VILLAGE                     | 111                                                                                          | $\sim$               |                                               |
|                                                                                                                        |                                          | 97                                                                                                                              | /                                                                                                                | 5                                           |                                                                                              | $\sum$               | DERBY                                         |
| 1 in = 2,000 feet                                                                                                      |                                          |                                                                                                                                 |                                                                                                                  |                                             |                                                                                              | 1 · · ·              |                                               |
|                                                                                                                        |                                          |                                                                                                                                 |                                                                                                                  |                                             |                                                                                              |                      |                                               |
| Stick Diagram     Town Center                                                                                          | dith U005<br>3st Section)                |                                                                                                                                 |                                                                                                                  | Derby C                                     |                                                                                              |                      |                                               |
| Intersecting State Routes (excl. ramps/approaches)                                                                     | E<br>E<br>E<br>E<br>E<br>E<br>E<br>E     |                                                                                                                                 |                                                                                                                  |                                             |                                                                                              |                      |                                               |
| Other Intersecting Highways, Ramps,<br>Approaches<br>++++++ Railroad Crossings                                         |                                          |                                                                                                                                 | Line and the second s | 11 (VT-111)                                 |                                                                                              |                      |                                               |
| Primary Structures                                                                                                     |                                          |                                                                                                                                 |                                                                                                                  | VT ROUTE                                    |                                                                                              |                      |                                               |
| Divided State Highway<br>State Highway                                                                                 |                                          |                                                                                                                                 | 5]                                                                                                               | 5<br>[11]                                   |                                                                                              | (65)<br>             |                                               |
| Divided Town Highway     Town Highway     Streams (Hydraulic Structure)                                                |                                          |                                                                                                                                 | L                                                                                                                |                                             | SI (1H-30)<br>T I                                                                            |                      | .D (TH-45)                                    |
| Town Boundary<br>District Boundaries                                                                                   |                                          |                                                                                                                                 |                                                                                                                  |                                             | WESI<br>BRIDGE<br>SETTLER                                                                    |                      | ЕМ DERBY F                                    |
| <ul> <li>- • - State/Town Highway Change</li> <li> Divided Highway Limits</li> <li>• Ghost Section Boundary</li> </ul> |                                          |                                                                                                                                 |                                                                                                                  |                                             | 3643-<br>HINMAN                                                                              |                      | SALL                                          |
| Federal Urban Area Limits                                                                                              |                                          |                                                                                                                                 |                                                                                                                  | 0 ft<br>2676                                | 2/92<br>                                                                                     | 7149                 | 7983                                          |
| Scale: 1 INCH = 2,000 FEET                                                                                             |                                          |                                                                                                                                 | (                                                                                                                | 0)                                          |                                                                                              |                      |                                               |
| Travellane                                                                                                             |                                          |                                                                                                                                 |                                                                                                                  | <                                           |                                                                                              |                      |                                               |
| Roadway<br>Road Widths Lane Count                                                                                      |                                          |                                                                                                                                 |                                                                                                                  | 32 33 31<br>← → ← → ←                       | 36 34 33 32                                                                                  | 26                   | → 25 →                                        |
| Base<br>Subbase                                                                                                        |                                          |                                                                                                                                 |                                                                                                                  |                                             |                                                                                              |                      |                                               |
| Curves                                                                                                                 |                                          |                                                                                                                                 |                                                                                                                  |                                             | 5.5                                                                                          |                      |                                               |
| Grades                                                                                                                 |                                          |                                                                                                                                 |                                                                                                                  |                                             | -11.3 +8.0A                                                                                  |                      |                                               |
| Guardrails                                                                                                             |                                          |                                                                                                                                 |                                                                                                                  |                                             |                                                                                              | н                    |                                               |
|                                                                                                                        |                                          |                                                                                                                                 |                                                                                                                  |                                             |                                                                                              |                      |                                               |
| Rumblestrips                                                                                                           |                                          |                                                                                                                                 |                                                                                                                  |                                             |                                                                                              |                      |                                               |
|                                                                                                                        |                                          |                                                                                                                                 |                                                                                                                  |                                             |                                                                                              |                      |                                               |
|                                                                                                                        |                                          |                                                                                                                                 |                                                                                                                  |                                             |                                                                                              |                      |                                               |
| Historic Projects                                                                                                      |                                          |                                                                                                                                 |                                                                                                                  |                                             | 2004: BRF 034-3(14)                                                                          |                      |                                               |
|                                                                                                                        |                                          |                                                                                                                                 |                                                                                                                  |                                             | 2 2 2                                                                                        | ????                 | ???                                           |
|                                                                                                                        |                                          |                                                                                                                                 |                                                                                                                  | 1983: F 034-3(10)S<br>1972: Unknown         |                                                                                              |                      |                                               |
|                                                                                                                        |                                          |                                                                                                                                 |                                                                                                                  | 1958: APP 79/75                             | <br>=[                                                                                       | 1982: Unknown        |                                               |
|                                                                                                                        |                                          |                                                                                                                                 |                                                                                                                  | 1930: SA                                    | 1936: ST 90-A                                                                                |                      |                                               |
| Maintenance Garage                                                                                                     |                                          |                                                                                                                                 |                                                                                                                  |                                             |                                                                                              |                      |                                               |
| Speed Zone                                                                                                             |                                          |                                                                                                                                 |                                                                                                                  |                                             | sreep<br>35                                                                                  | SPEED<br>LIMIT<br>40 |                                               |
|                                                                                                                        |                                          |                                                                                                                                 |                                                                                                                  |                                             | 35                                                                                           | 40                   |                                               |
| Functional Class                                                                                                       |                                          |                                                                                                                                 |                                                                                                                  |                                             |                                                                                              |                      |                                               |
| National Highway System                                                                                                |                                          |                                                                                                                                 |                                                                                                                  |                                             |                                                                                              |                      |                                               |
| Limited Access Highway                                                                                                 |                                          |                                                                                                                                 |                                                                                                                  |                                             |                                                                                              |                      |                                               |
| Customer Service Level                                                                                                 |                                          |                                                                                                                                 |                                                                                                                  |                                             |                                                                                              |                      |                                               |
| Traffic Counters                                                                                                       |                                          |                                                                                                                                 |                                                                                                                  | P141                                        | P166                                                                                         |                      |                                               |
|                                                                                                                        |                                          |                                                                                                                                 |                                                                                                                  | 5758                                        |                                                                                              |                      |                                               |
| 2022<br>2021                                                                                                           |                                          |                                                                                                                                 |                                                                                                                  | 5850                                        |                                                                                              |                      |                                               |
| <b>AADT</b> 2020                                                                                                       |                                          |                                                                                                                                 |                                                                                                                  | 5163<br>6096                                |                                                                                              |                      |                                               |
| 2019<br>2018                                                                                                           |                                          |                                                                                                                                 |                                                                                                                  | 6100                                        | 4100                                                                                         |                      |                                               |
|                                                                                                                        |                                          |                                                                                                                                 |                                                                                                                  |                                             |                                                                                              |                      |                                               |
| (Incomplete) 2023<br>2022                                                                                              |                                          |                                                                                                                                 |                                                                                                                  |                                             |                                                                                              |                      |                                               |
| Crash Locations 2021                                                                                                   |                                          |                                                                                                                                 | [                                                                                                                |                                             |                                                                                              |                      |                                               |
| 2020<br>2019                                                                                                           |                                          |                                                                                                                                 | (                                                                                                                | U<br>ᄀੵ੶੶ <b>ੑ</b> ੶                        | ]                                                                                            |                      |                                               |
| Historic Projects                                                                                                      |                                          | Functional Class                                                                                                                |                                                                                                                  |                                             | Traffic Count                                                                                |                      | Crash Locatio                                 |
| Unknown Bituminous Concrete                                                                                            | m Gravel                                 | 1 - Interstate     3 - Principal     5 - Majo       System     Arterial     Collecto       2 - Other     4 - Minor     6 - Mino | or (degrees)                                                                                                     | Left (percent) grade up<br>Right grade down | <ul> <li>♀ Continuous (CTC</li> <li>♥ Weigh-In-Motion</li> <li>▲ Short-Term, Sche</li> </ul> | (WIM) 🔲 Injur        |                                               |
| Resurface Cold Plane and Bituminous Mix Skinny Mix Concrete                                                            | e Reclaimed Base and Bituminous Concrete | Freeways and Arterial Collecto                                                                                                  | pr                                                                                                               | Road Widths                                 | Short-Term, Unsc<br>(counter ID)                                                             | heduled High C       | Crash Location<br>ections (& Intersectio      |
| Bituminous Seal Gravel                                                                                                 |                                          | SPEED SPEED SPEED SPEED SPEED LIMIT LIMIT LIMIT LIMIT LIMIT 25 30 35 40 45 50 55 60 65                                          |                                                                                                                  | (ft)                                        | AADT<br>(AADT)                                                                               | 1 - 100              | L No. 201<br>(1 - 10) 301<br>00 (11 - 20) 401 |
|                                                                                                                        |                                          | cy, Planning and Intermodal Development Div                                                                                     |                                                                                                                  | g Section, 219 North Ma                     | in Street, Barre, VT 0                                                                       |                      |                                               |