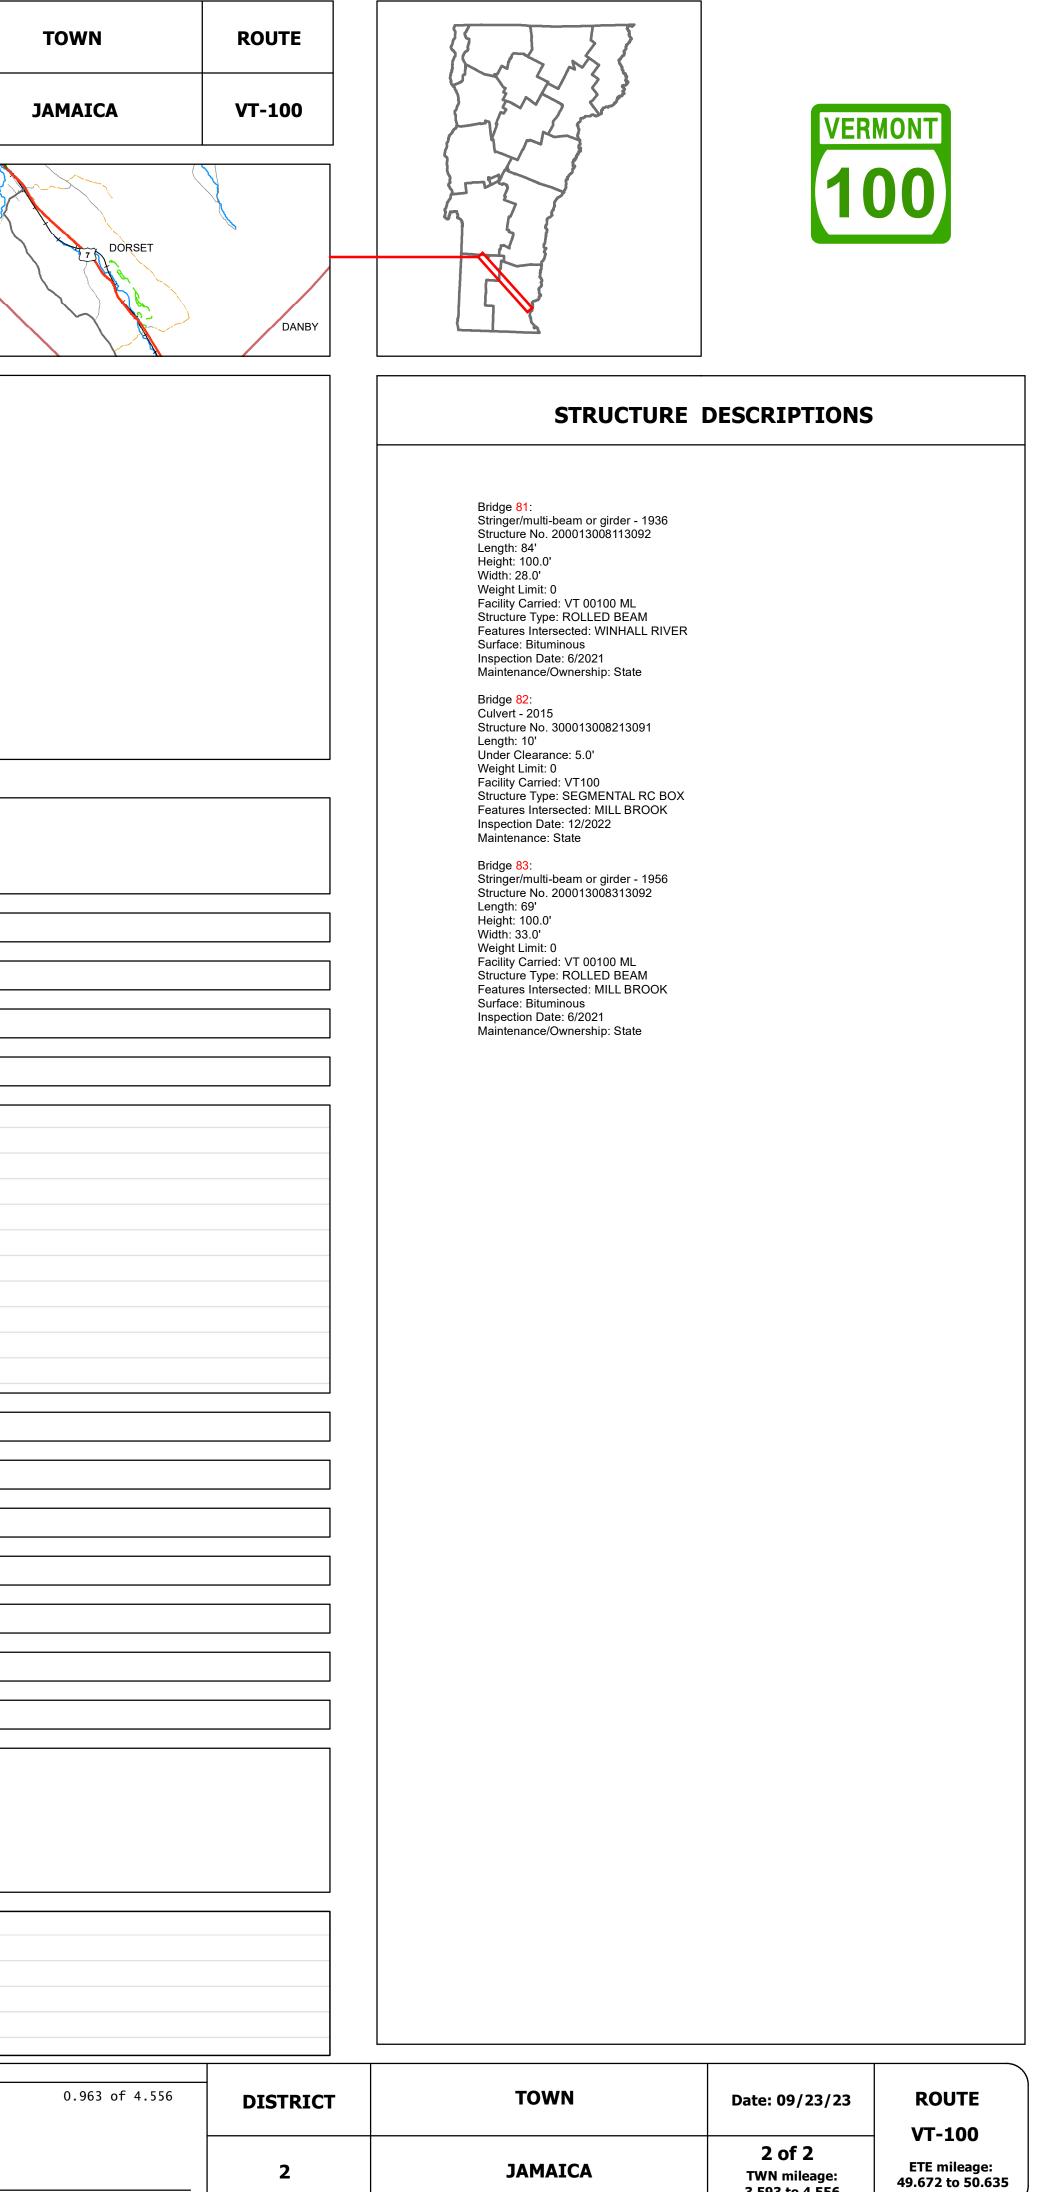

| tions                                                                                                                                | Mileage by Fu  | nctional Class | By Sheet |                         | 1ileage by Towr          | n By Sheet |
| i (CTC)<br>lotion (WIM)<br>, Scheduled<br>, Unschedule<br><b>)T</b> | <ul> <li>Fatal Proper</li> <li>Injury Unkno</li> <li>High Crash Locat<br/>Sections (&amp; Interse<br/>HCL No.</li> <li>1 - 100 (1 - 10)</li> </ul>     | rty Damage Only<br>wwn Crash Type<br>tions (HCL's)<br>ections)<br>201 - 300 (21 - 30)<br>301 - 400 (31 - 40)<br>401 - 800 (41 - 113) | Minor Arterial |                |          | 3.692<br>eage: 0.963 mi | о-1309<br>- (VT-30, мм 0 |            |