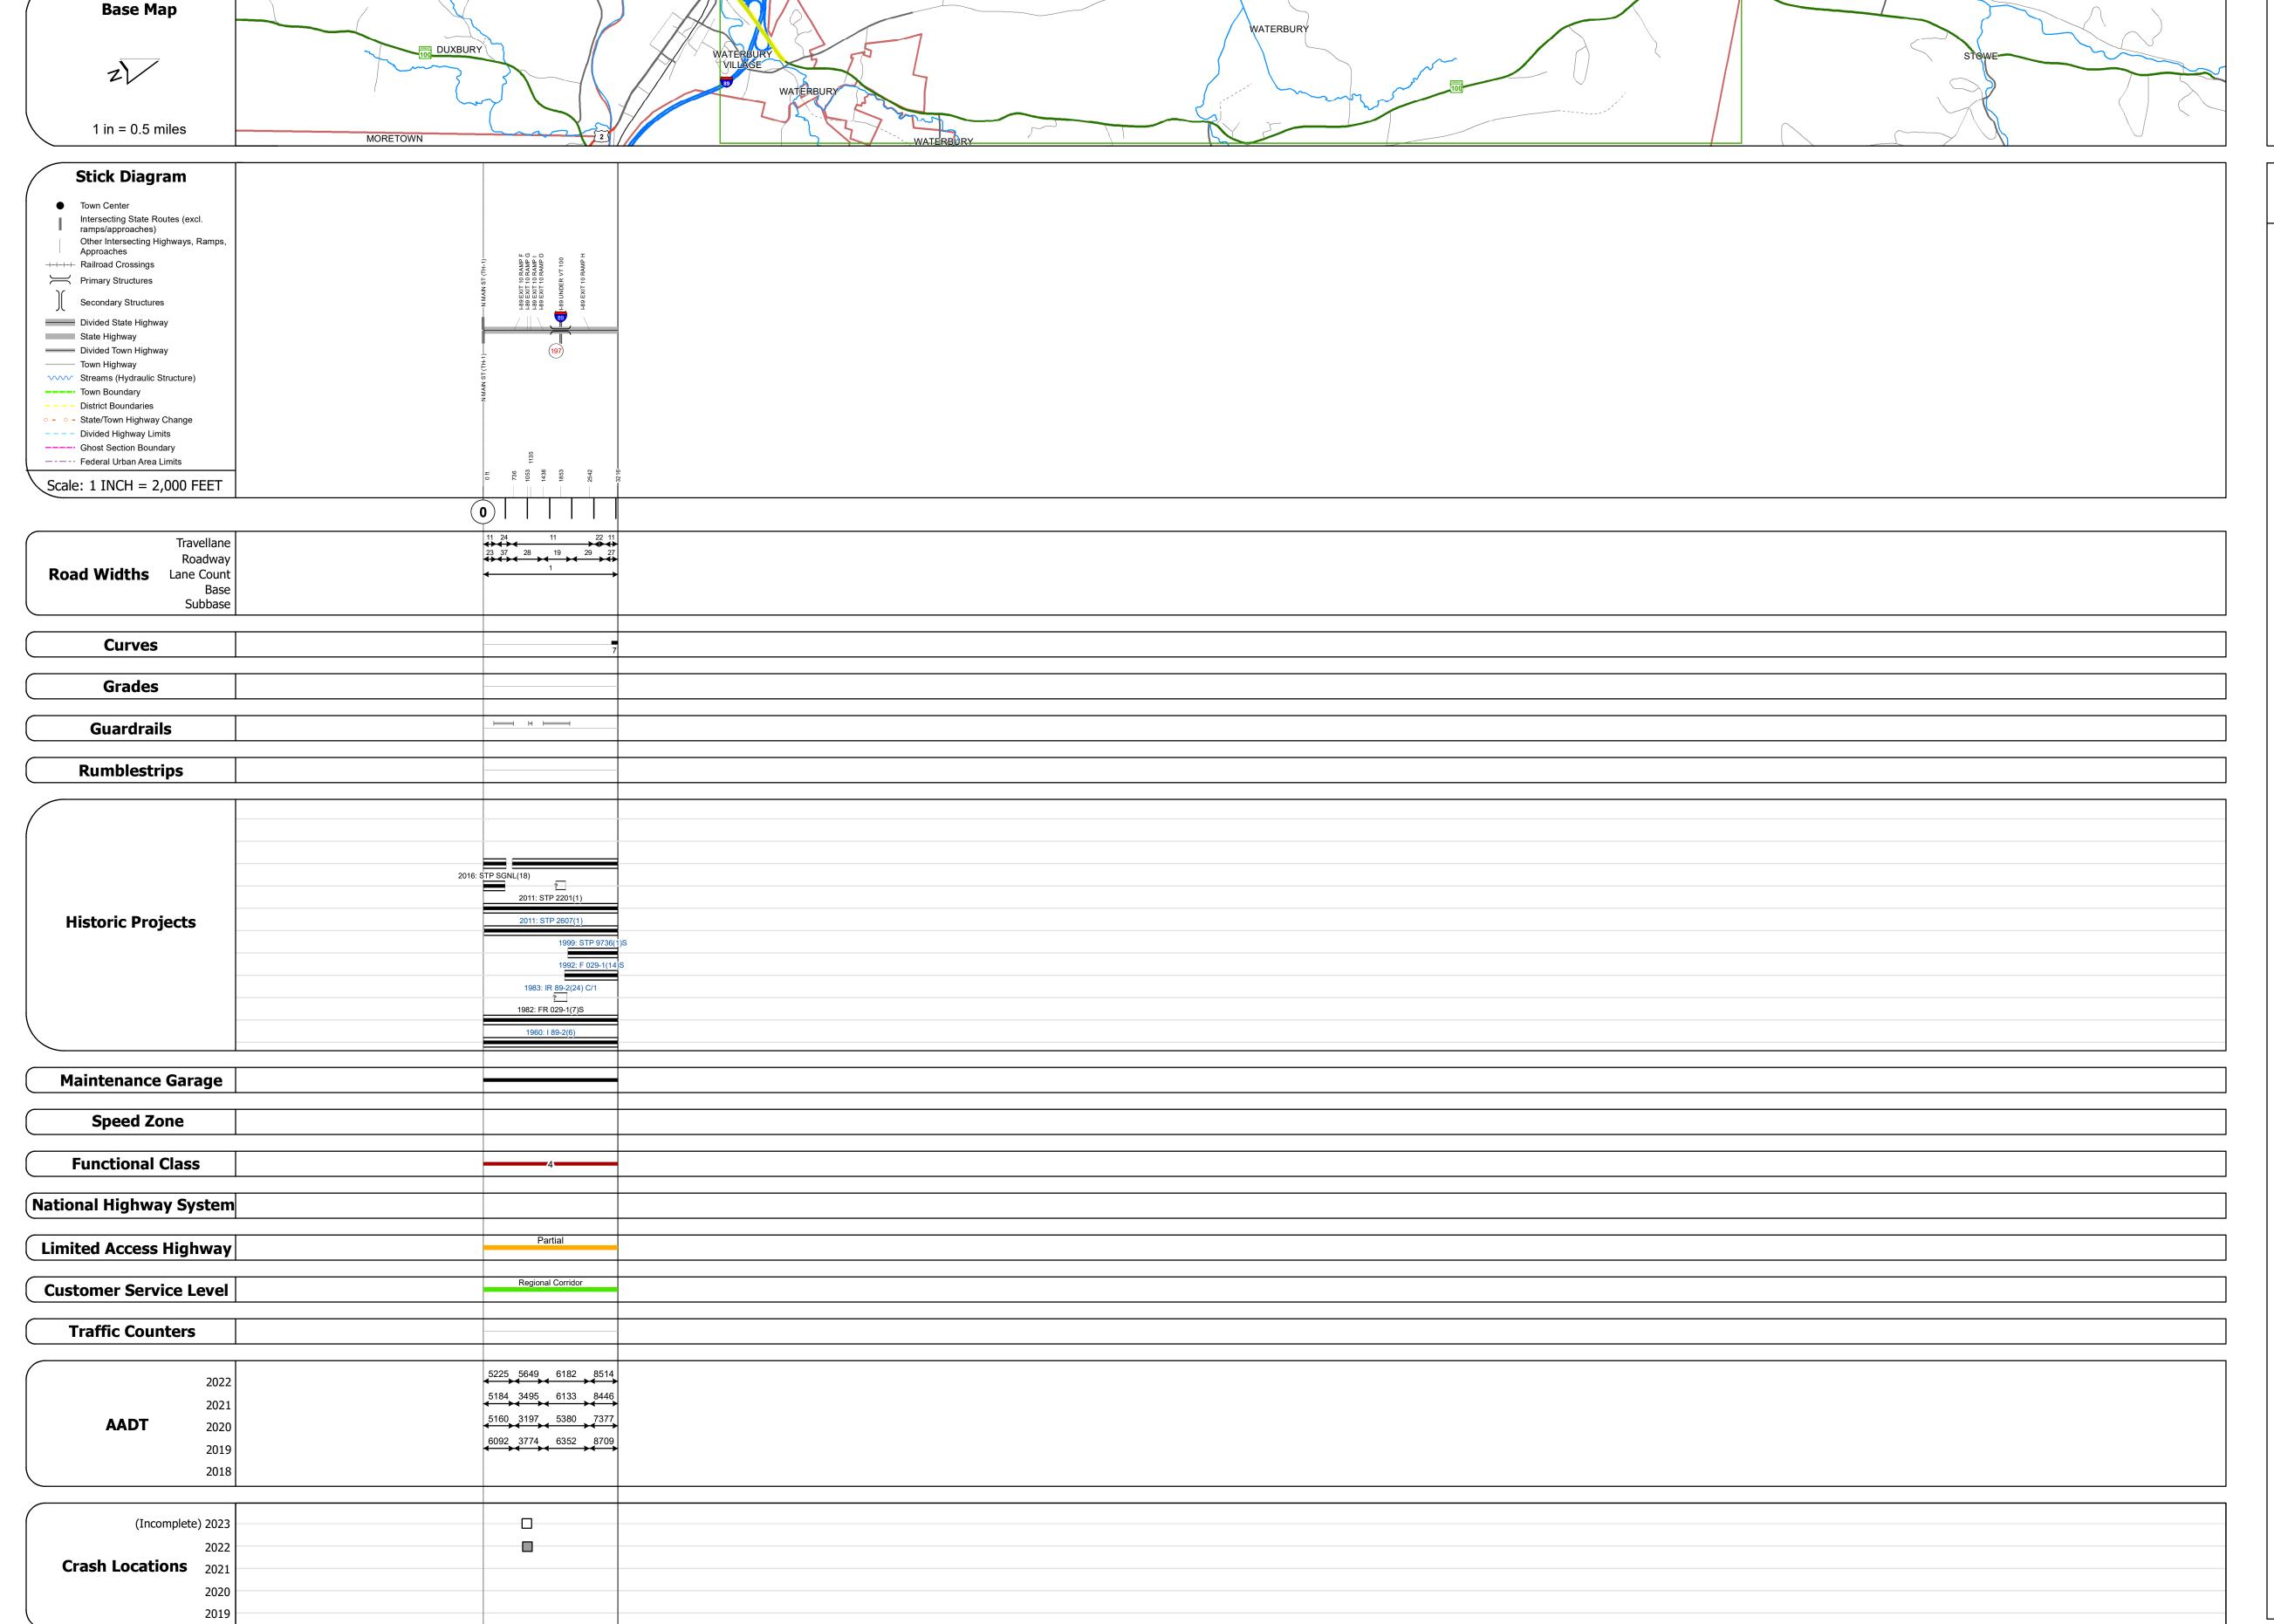

## **Route Log and Progress Chart**

**DRAFT** Please Note: Errors and Omissions May Exist. Contact the VTrans Mapping Section with questions or concerns.

**DISTRICT TOWN ROUTE WATERBURY** VT-100

Mileage by Functional Class By Sheet

Page Total Mileage: 0.609 mi

Mileage by Town By Sheet

WATERBURY - V100-1218S

0.609 of 0.609

Page Total Mileage: 0.609 mi

**DISTRICT** 

## STRUCTURE DESCRIPTIONS

Stringer/multi-beam or girder - 1960 Structure No. 200013019712182 Length: 244' Height: 100.0' Width: 42.0' Under Clearance: 16.0' Weight Limit: 0 Facility Carried: VT 00100 ML Structure Type: 4 SP CONT ROLLED BM Features Intersected: I 89 UNDER VT 100 Surface: Bituminous Inspection Date: 5/2022 Maintenance/Ownership: State

Collector

1 - Interstate 3 - Principal Arterial 2 - Other 4 - Minor

2 - Other 4 - Minor Freeways and Arterial

**Traffic Counters** 

Continuous (CTC)

▲ Short-Term, Scheduled

△ Short-Term, Unscheduled

Left (degrees) Right grade up

**Crash Locations** 

**High Crash Locations (HCL's)** 

HCL No. 201 - 300 (21 - 30)

1 - 100 (1 - 10) 301 - 400 (31 - 40)

■ Fatal □ Property Damage Only 013-4 4 - Minor Arterial

**Historic Projects** 

Skinny Mix Concrete

⊡ Bituminous Seal Gravel

Unknown
Retreatment
Resurface
Bituminous Macadam
Cold Plane and
Bituminous Concrete
Plant Mix
Bituminous Concrete
Bituminous Concrete
Bituminous Concrete
Bituminous Concrete
Bituminous Concrete