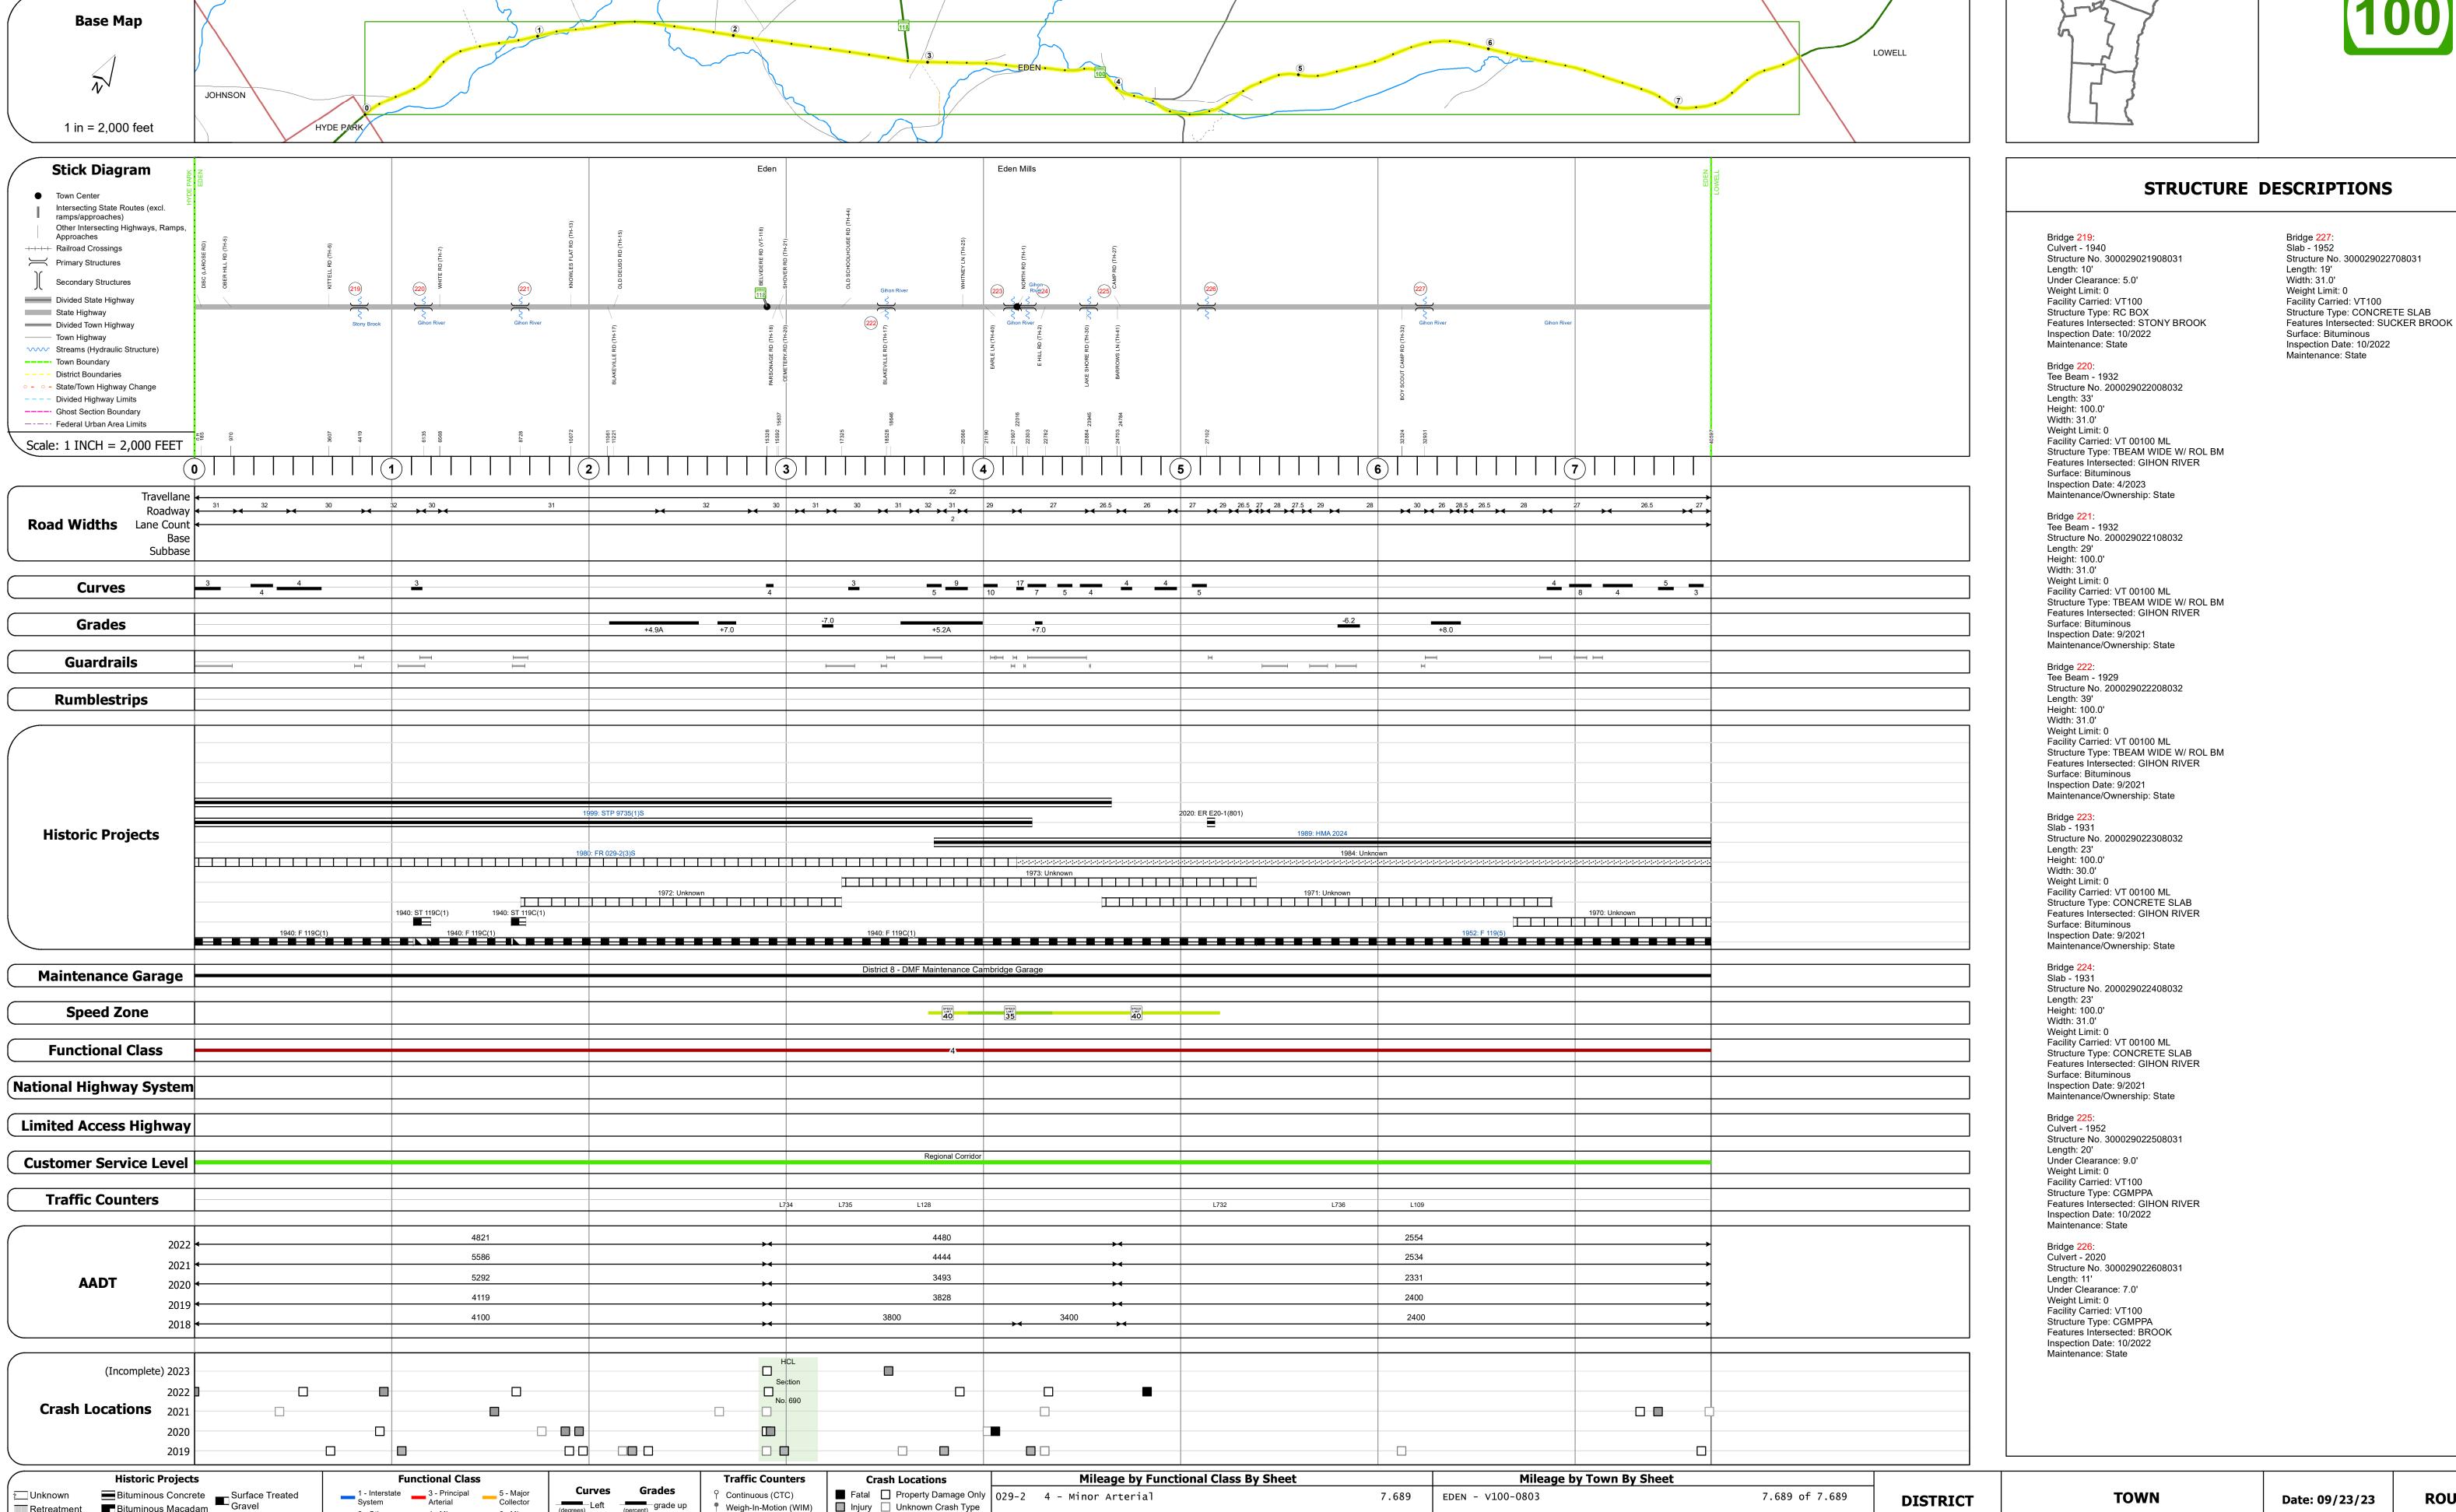

## **Route Log and Progress Chart**

**DRAFT** Please Note: Errors and Omissions May Exist. Contact the VTrans Mapping Section with questions or concerns.

**DISTRICT TOWN ROUTE EDEN VT-100** 

Page Total Mileage: 7.689 mi

Page Total Mileage: 7.689 mi

## STRUCTURE DESCRIPTIONS

**ROUTE** Date: 09/23/23 **VT-100** 1 of 1 ETE mileage: TWN mileage: 168.626 to 176.315 0.0 to 7.689

**EDEN** 

25 30 35 40 45 50 55 60 65 For More Information Contact - Vermont Agency of Transportation, Policy, Planning and Intermodal Development Division - Mapping Section, 219 North Main Street, Barre, VT 05641 Telephone: 802-828-2600.

2 - Other 4 - Minor Arterial

Retreatment Bituminous Macadam

Resurface

Bituminous Mix

Skinny Mix Concrete

Bituminous Seal Gravel

Cold Plane and
Bituminous Concrete

Concrete

Bituminous Macadam

Plant Mix

Reclaimed Base and
Bituminous Concrete

Left (percent) grade up grade down

**Road Widths** 

**High Crash Locations (HCL's)** 

HCL No. 201 - 300 (21 - 30)

1 - 100 (1 - 10) 301 - 400 (31 - 40)

Sections (& Intersections)

Short-Term. Scheduled

△ Short-Term, Unscheduled