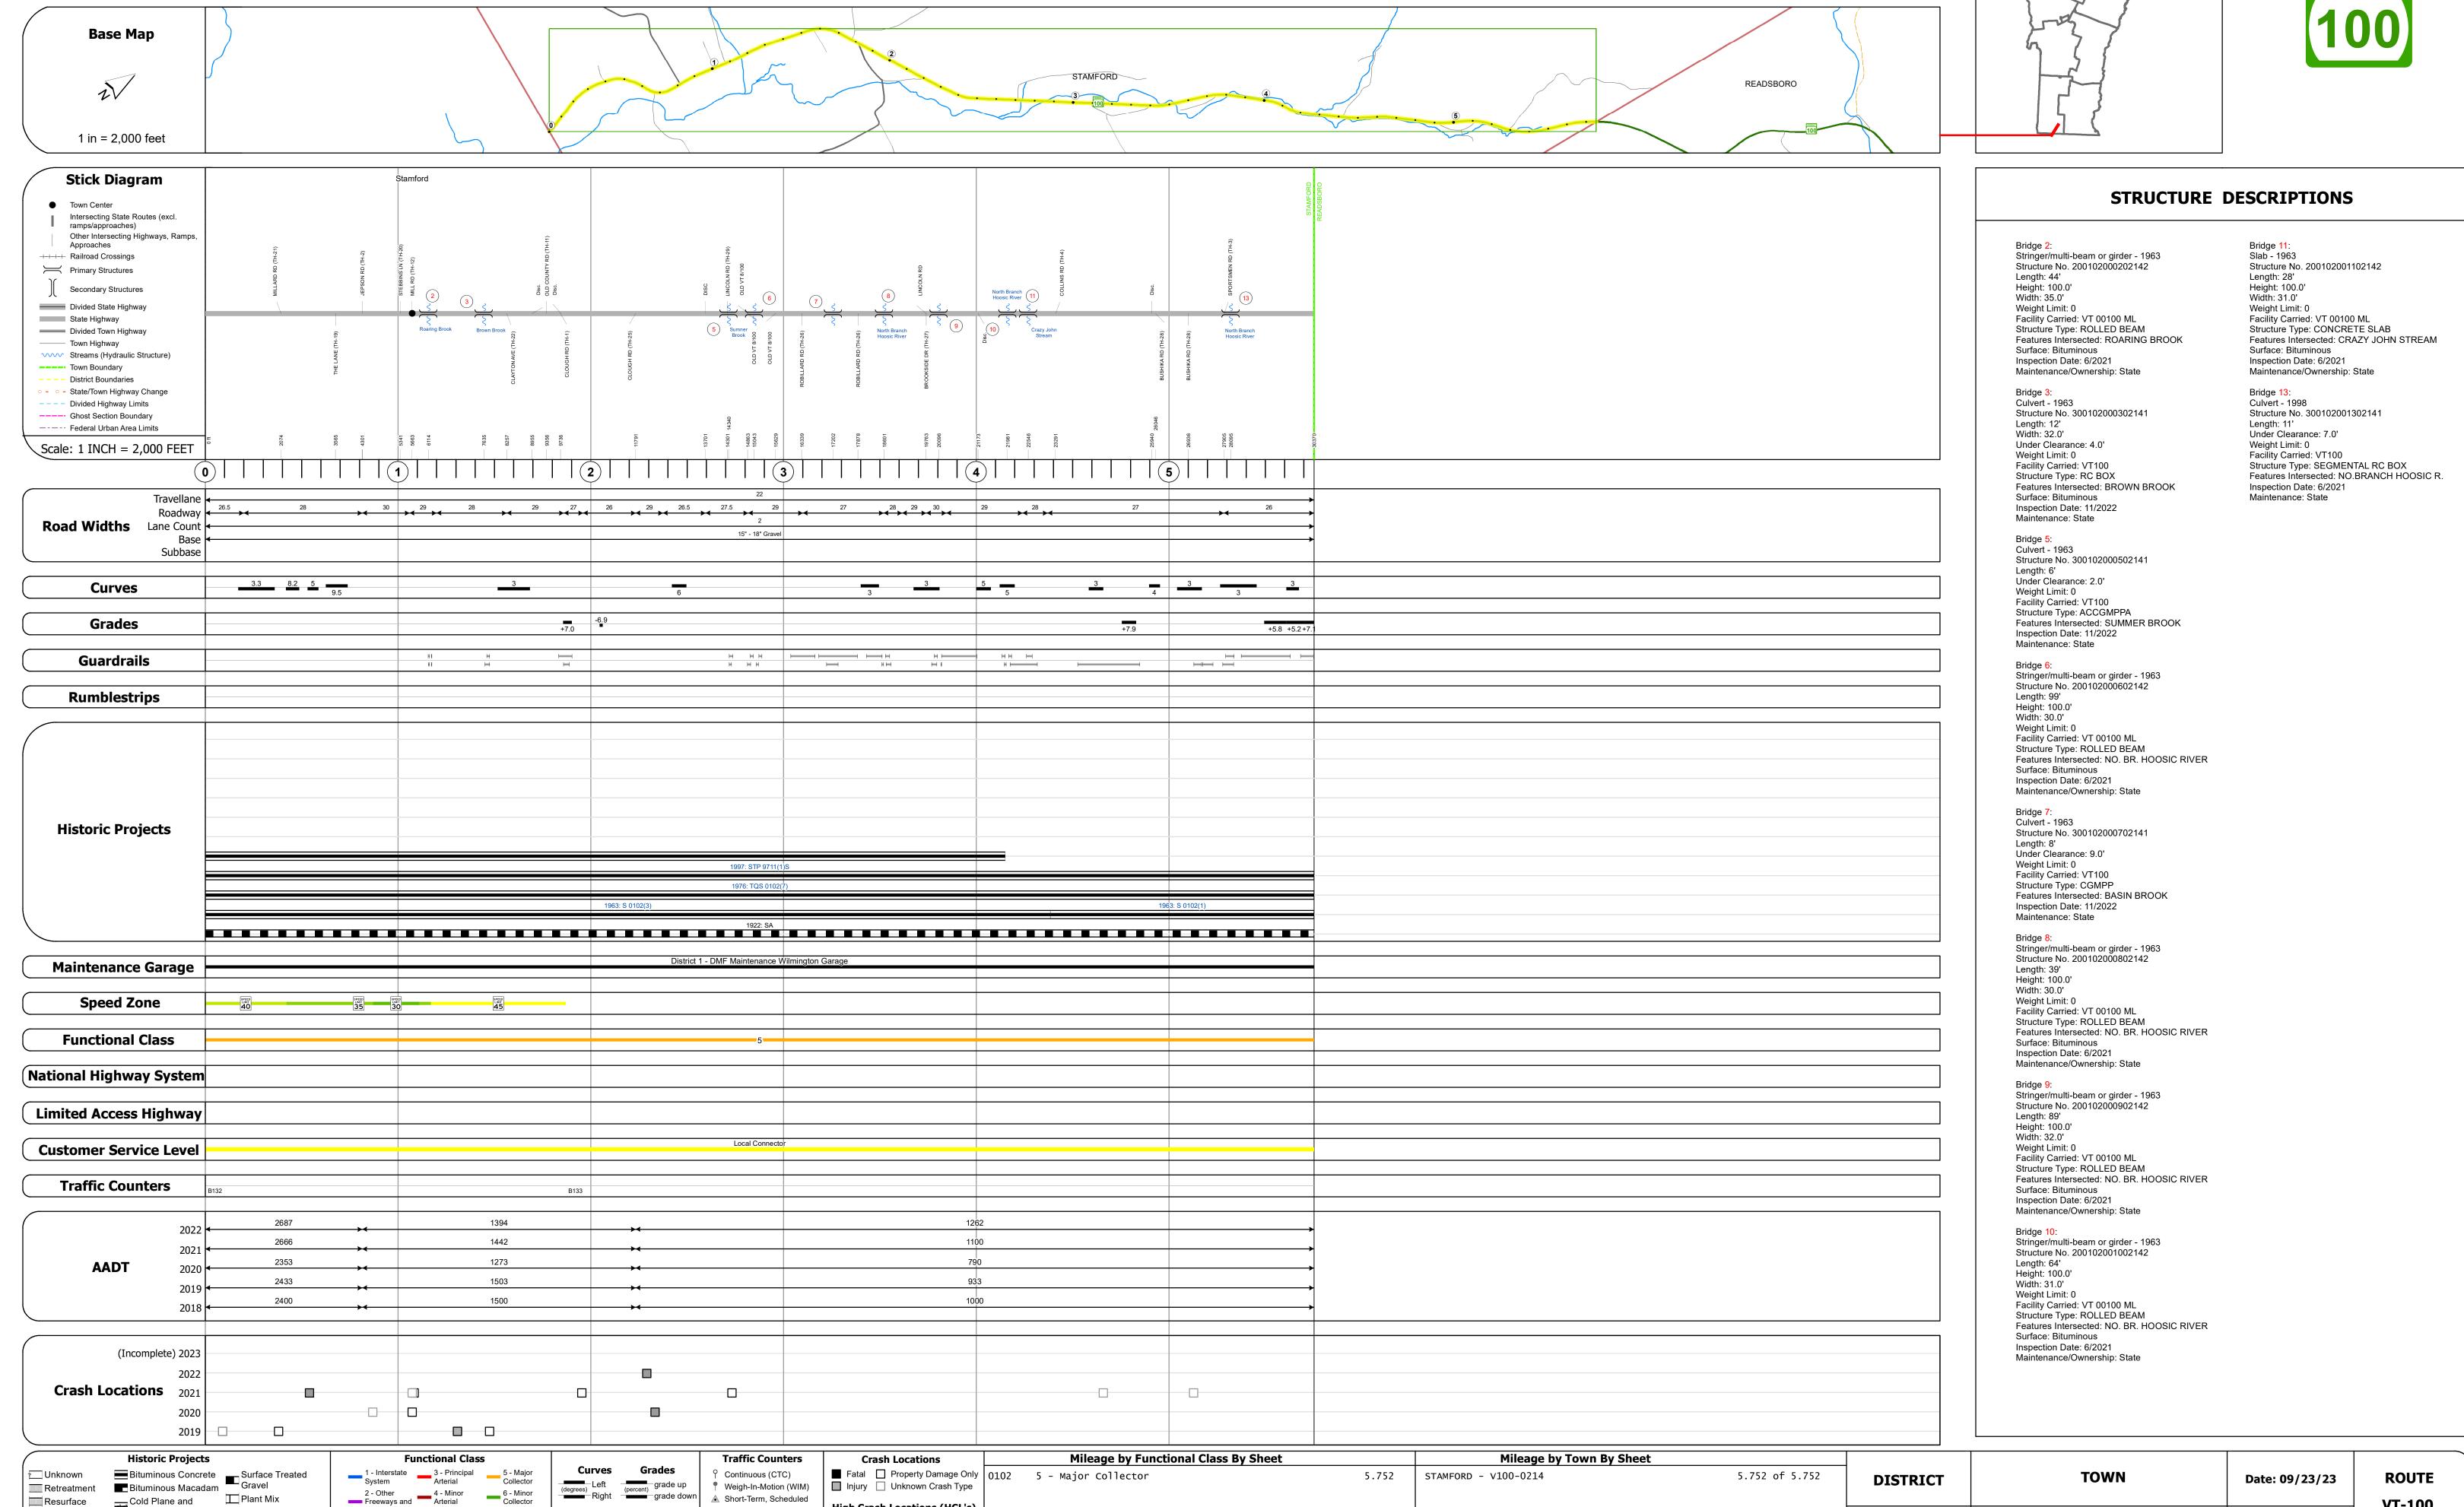

## **Route Log and Progress Chart**

Please Note: Errors and Omissions May Exist. Contact the VTrans Mapping Section with questions or concerns.

**DRAFT** 

**DISTRICT TOWN ROUTE STAMFORD** VT-100

Page Total Mileage: 5.752 mi

Speed Zones

▲ Short-Term, Scheduled

**Road Widths** 

△ Short-Term, Unscheduled

High Crash Locations (HCL's)

HCL No. 201 - 300 (21 - 30)

1 - 100 (1 - 10) 301 - 400 (31 - 40)

Sections (& Intersections)

Cold Plane and
Bituminous Concrete
Bituminous Concrete
Concrete
Bituminous Concrete
Bituminous Concrete

Resurface

■ Bituminous Mix

Skinny Mix Concrete

Bituminous Seal 🔼 Gravel

**STAMFORD** 

1 of 1

TWN mileage:

0.0 to 5.752