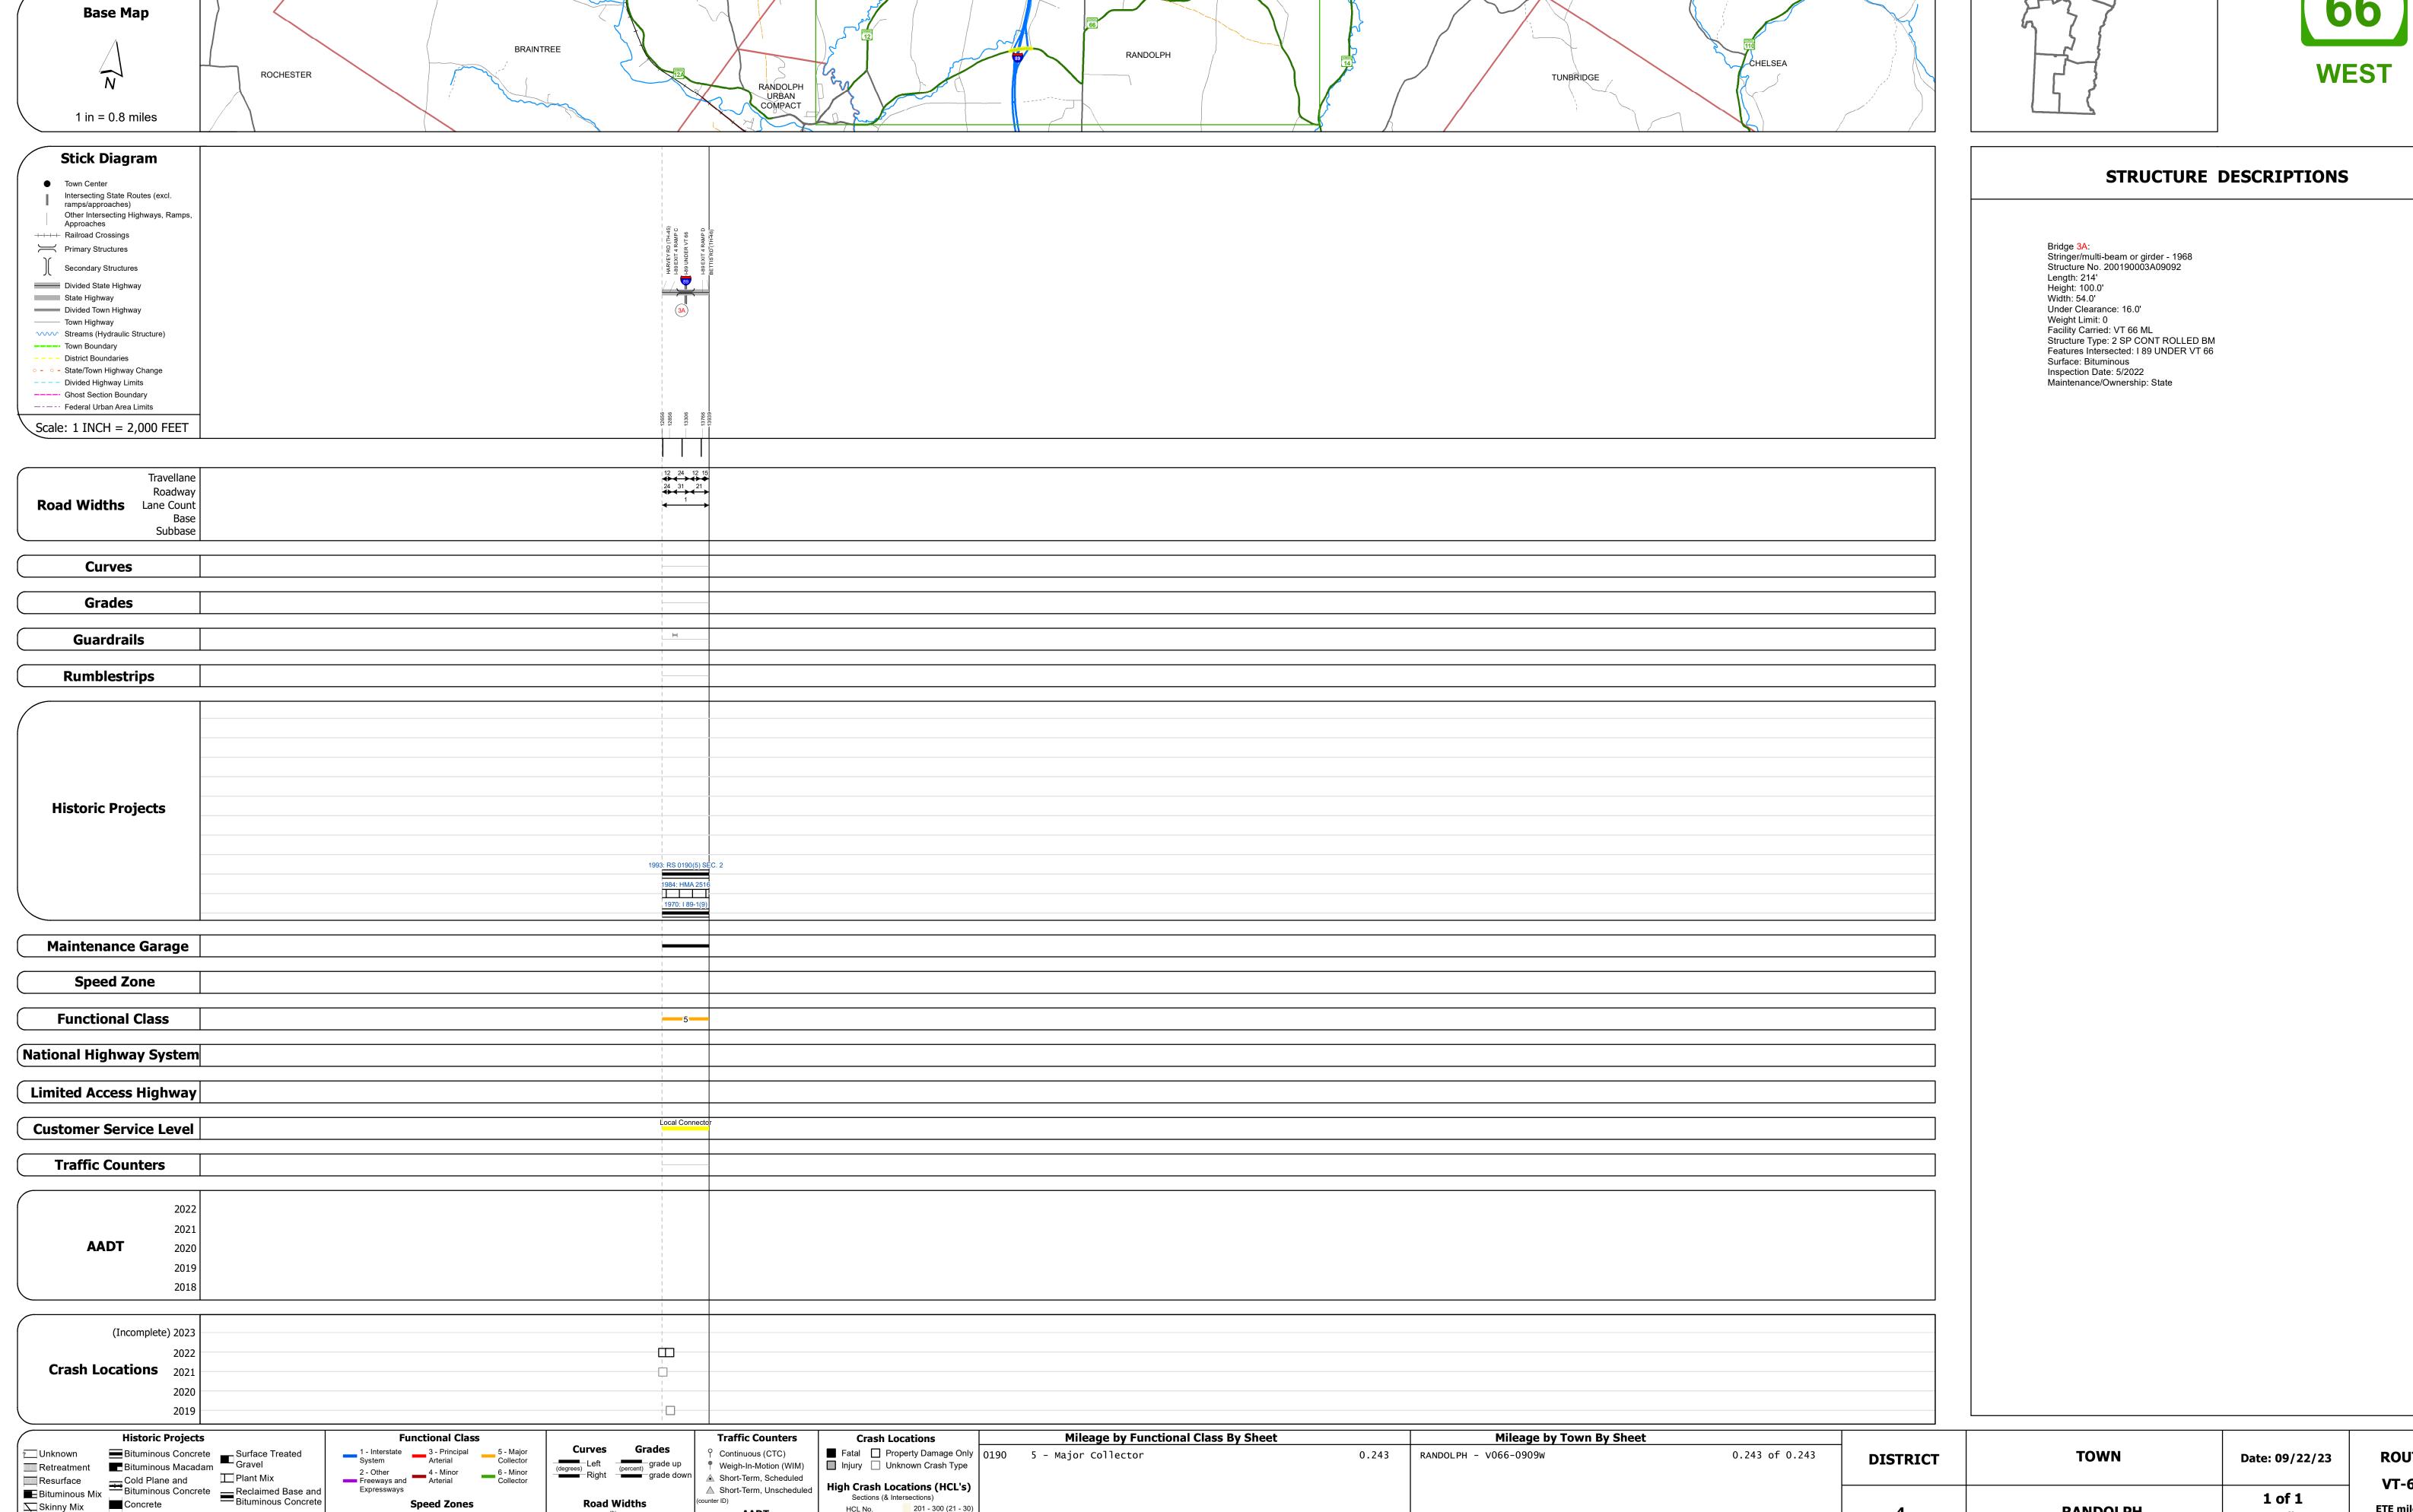

## Base Map BRAINTREE ROCHESTER 1 in = 0.8 miles Stick Diagram Intersecting State Routes (excl. ramps/approaches) Other Intersecting Highways, Ramps, +-+-+ Railroad Crossings Primary Structures Secondary Structures Divided State Highway State Highway Divided Town Highway ——— Town Highway Streams (Hydraulic Structure) Town Boundary --- District Boundaries o - o - State/Town Highway Change --- Divided Highway Limits ---- Ghost Section Boundary ----- Federal Urban Area Limits Scale: 1 INCH = 2,000 FEET Travellane Roadway Road Widths Lane Count

High Crash Locations (HCL's)

1 - 100 (1 - 10) 301 - 400 (31 - 40)

Sections (& Intersections) HCL No. 201 - 300 (21 - 30)

▲ Short-Term, Scheduled

△ Short-Term, Unscheduled

**DISTRICT DRAFT** Please Note: Errors and Omissions May Exist. Contact the VTrans Mapping Section with questions or concerns.

**TOWN ROUTE RANDOLPH VT-66** 

Page Total Mileage: 0.243 mi

**RANDOLPH** 

Page Total Mileage: 0.243 mi

Skinny Mix Concrete

⊡ Bituminous Seal Gravel