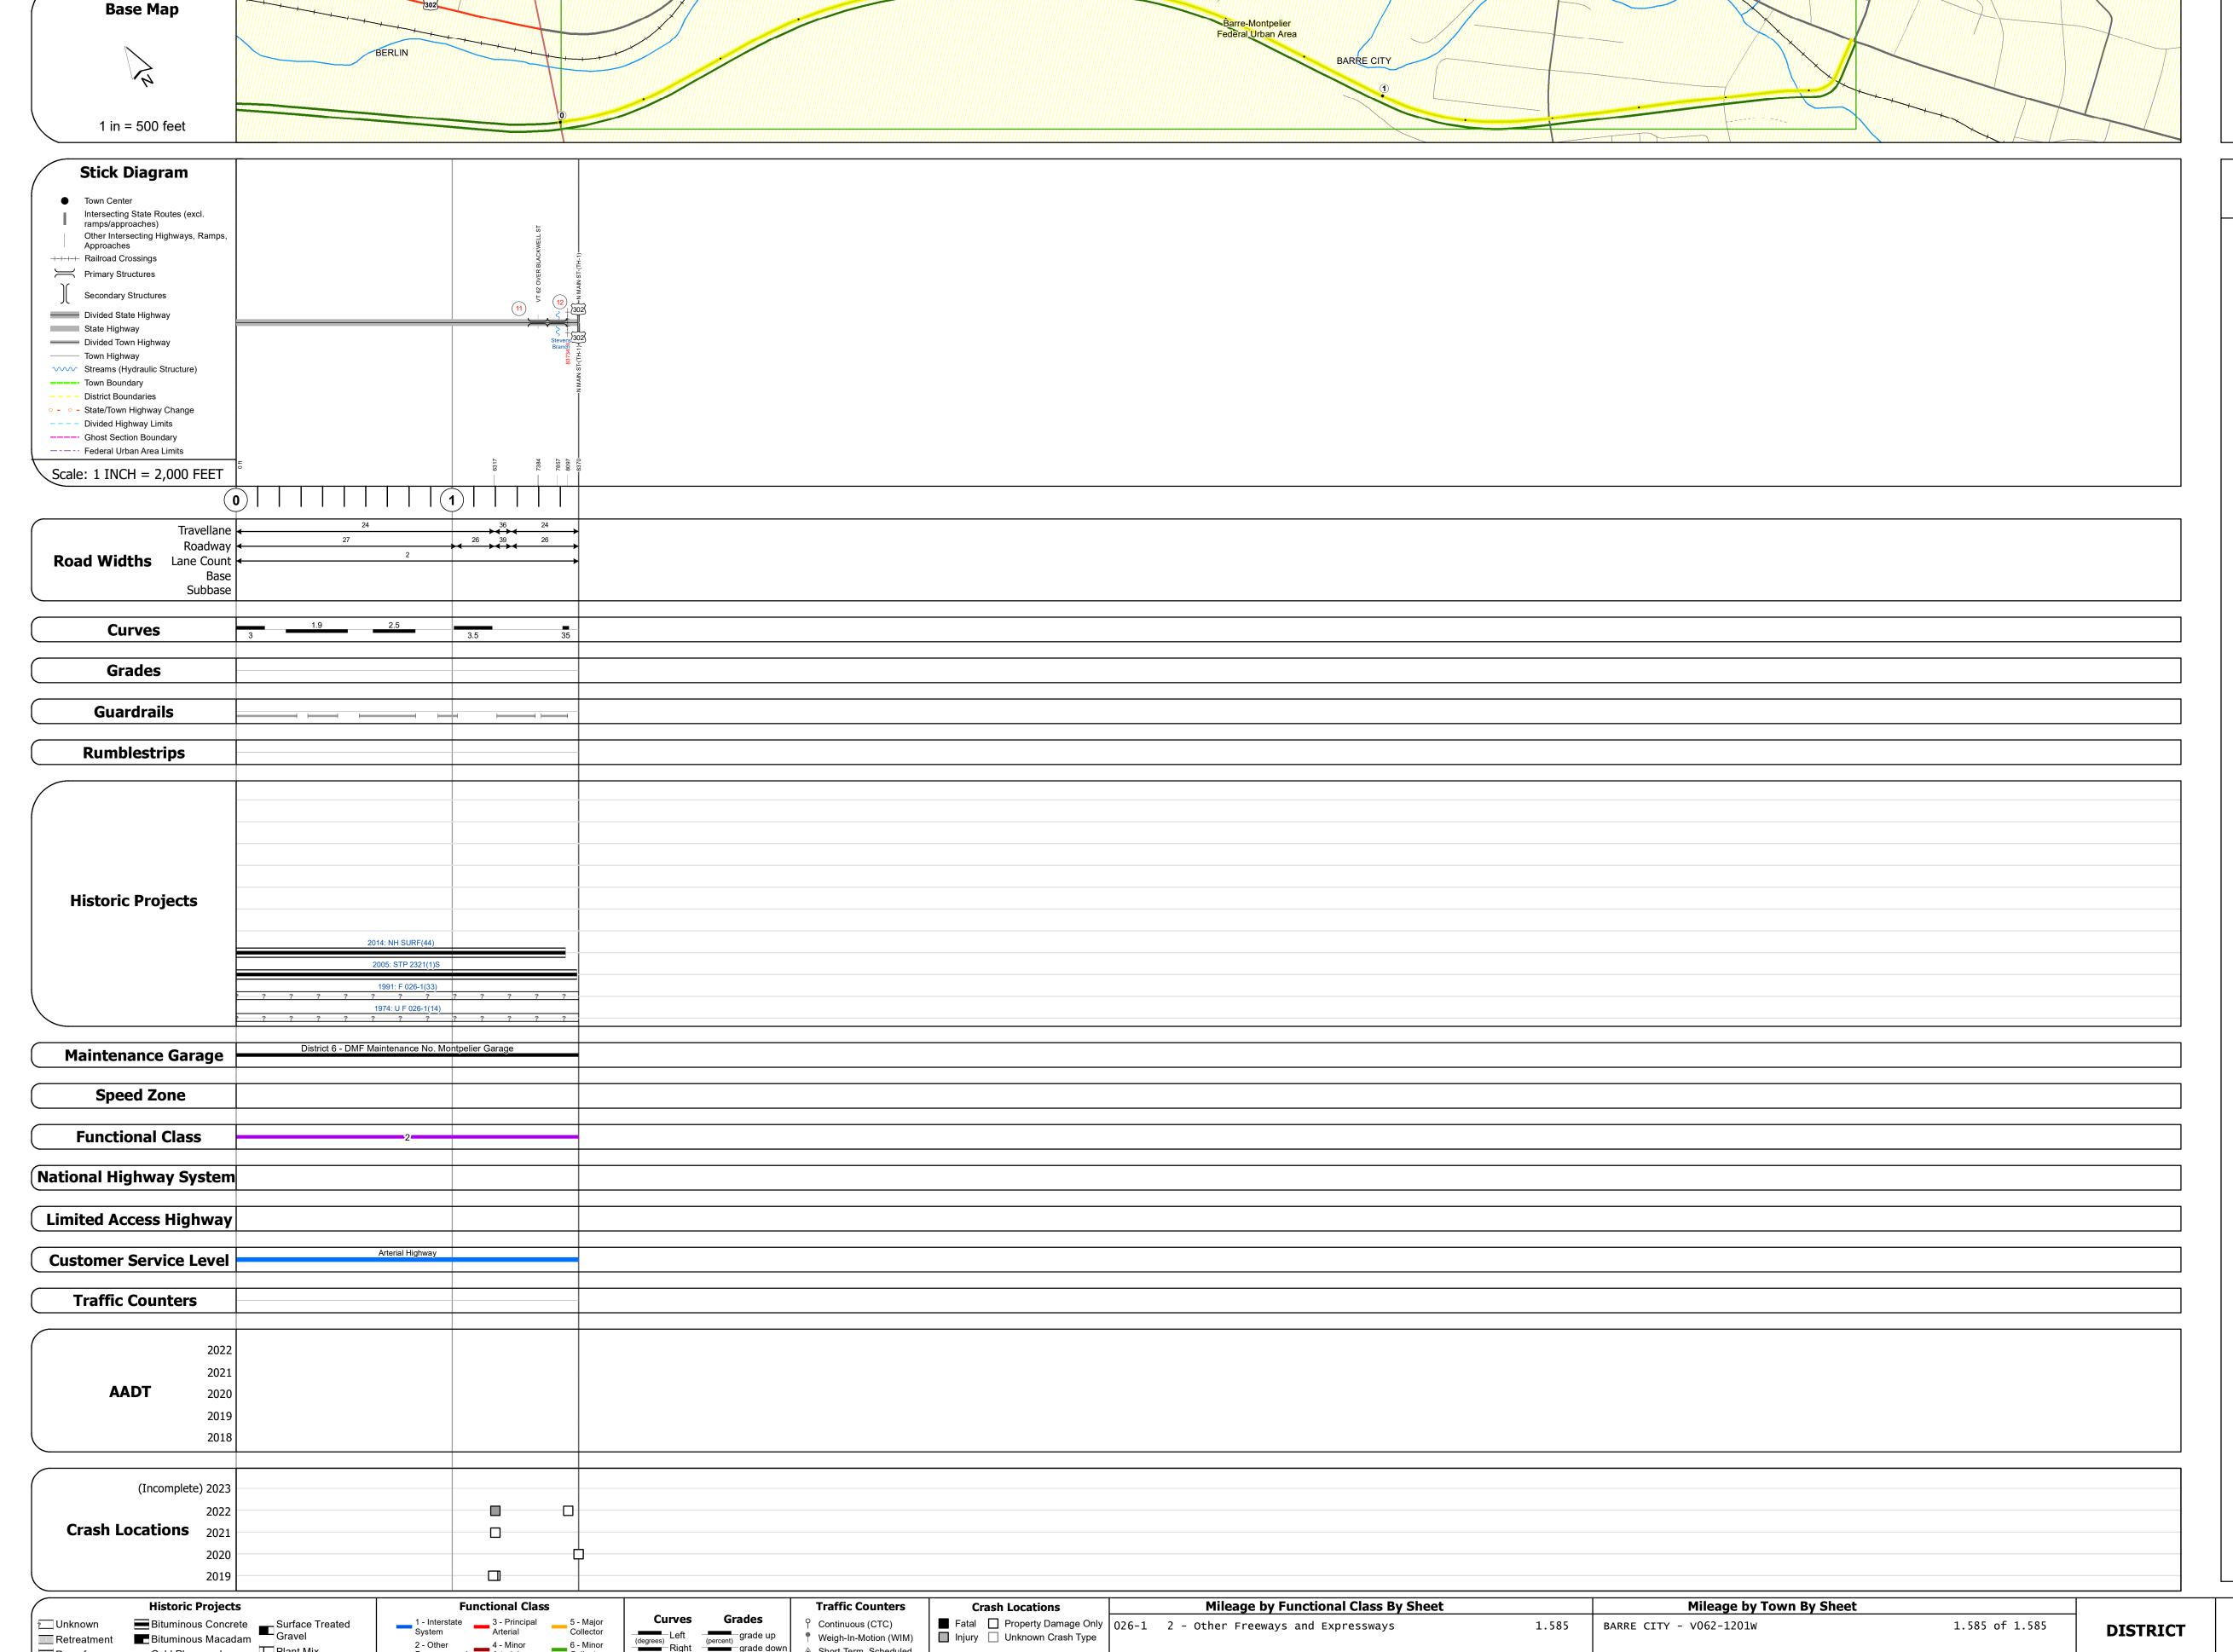

Page Total Mileage: 1.585 mi

Stringer/multi-beam or girder - 1974 Structure No. 200026001112012 Length: 86' Height: 100.0' Width: 68.0' Under Clearance: 15.0' Weight Limit: 0 Facility Carried: VT 62 RAMP Structure Type: ROLLED BEAM Features Intersected: VT 62 OVER BLACKWELL ST Surface: Bituminous Inspection Date: 7/2021 Maintenance/Ownership: State

Bridge 12: Culvert - 1974 Structure No. 200026001212012 Length: 64' Height: 100.0' Weight Limit: 0 Facility Carried: VT 62 RAMP Structure Type: TWIN CELL RC BOX Features Intersected: STEVENS BRANCH Inspection Date: 7/2021 Maintenance/Ownership: State

2 - Other 4 - Minor Arterial

Retreatment Bituminous Macadam

■ Bituminous Mix

Skinny Mix Concrete

ःः Bituminous Seal **L** Gravel

Cold Plane and
Bituminous Concrete
Bituminous Concrete
Bituminous Concrete
Bituminous Concrete

Collector

Left (degrees) Right grade up

**High Crash Locations (HCL's)** 

HCL No. 201 - 300 (21 - 30)

1 - 100 (1 - 10) 301 - 400 (31 - 40)

Sections (& Intersections)

▲ Short-Term, Scheduled

△ Short-Term, Unscheduled