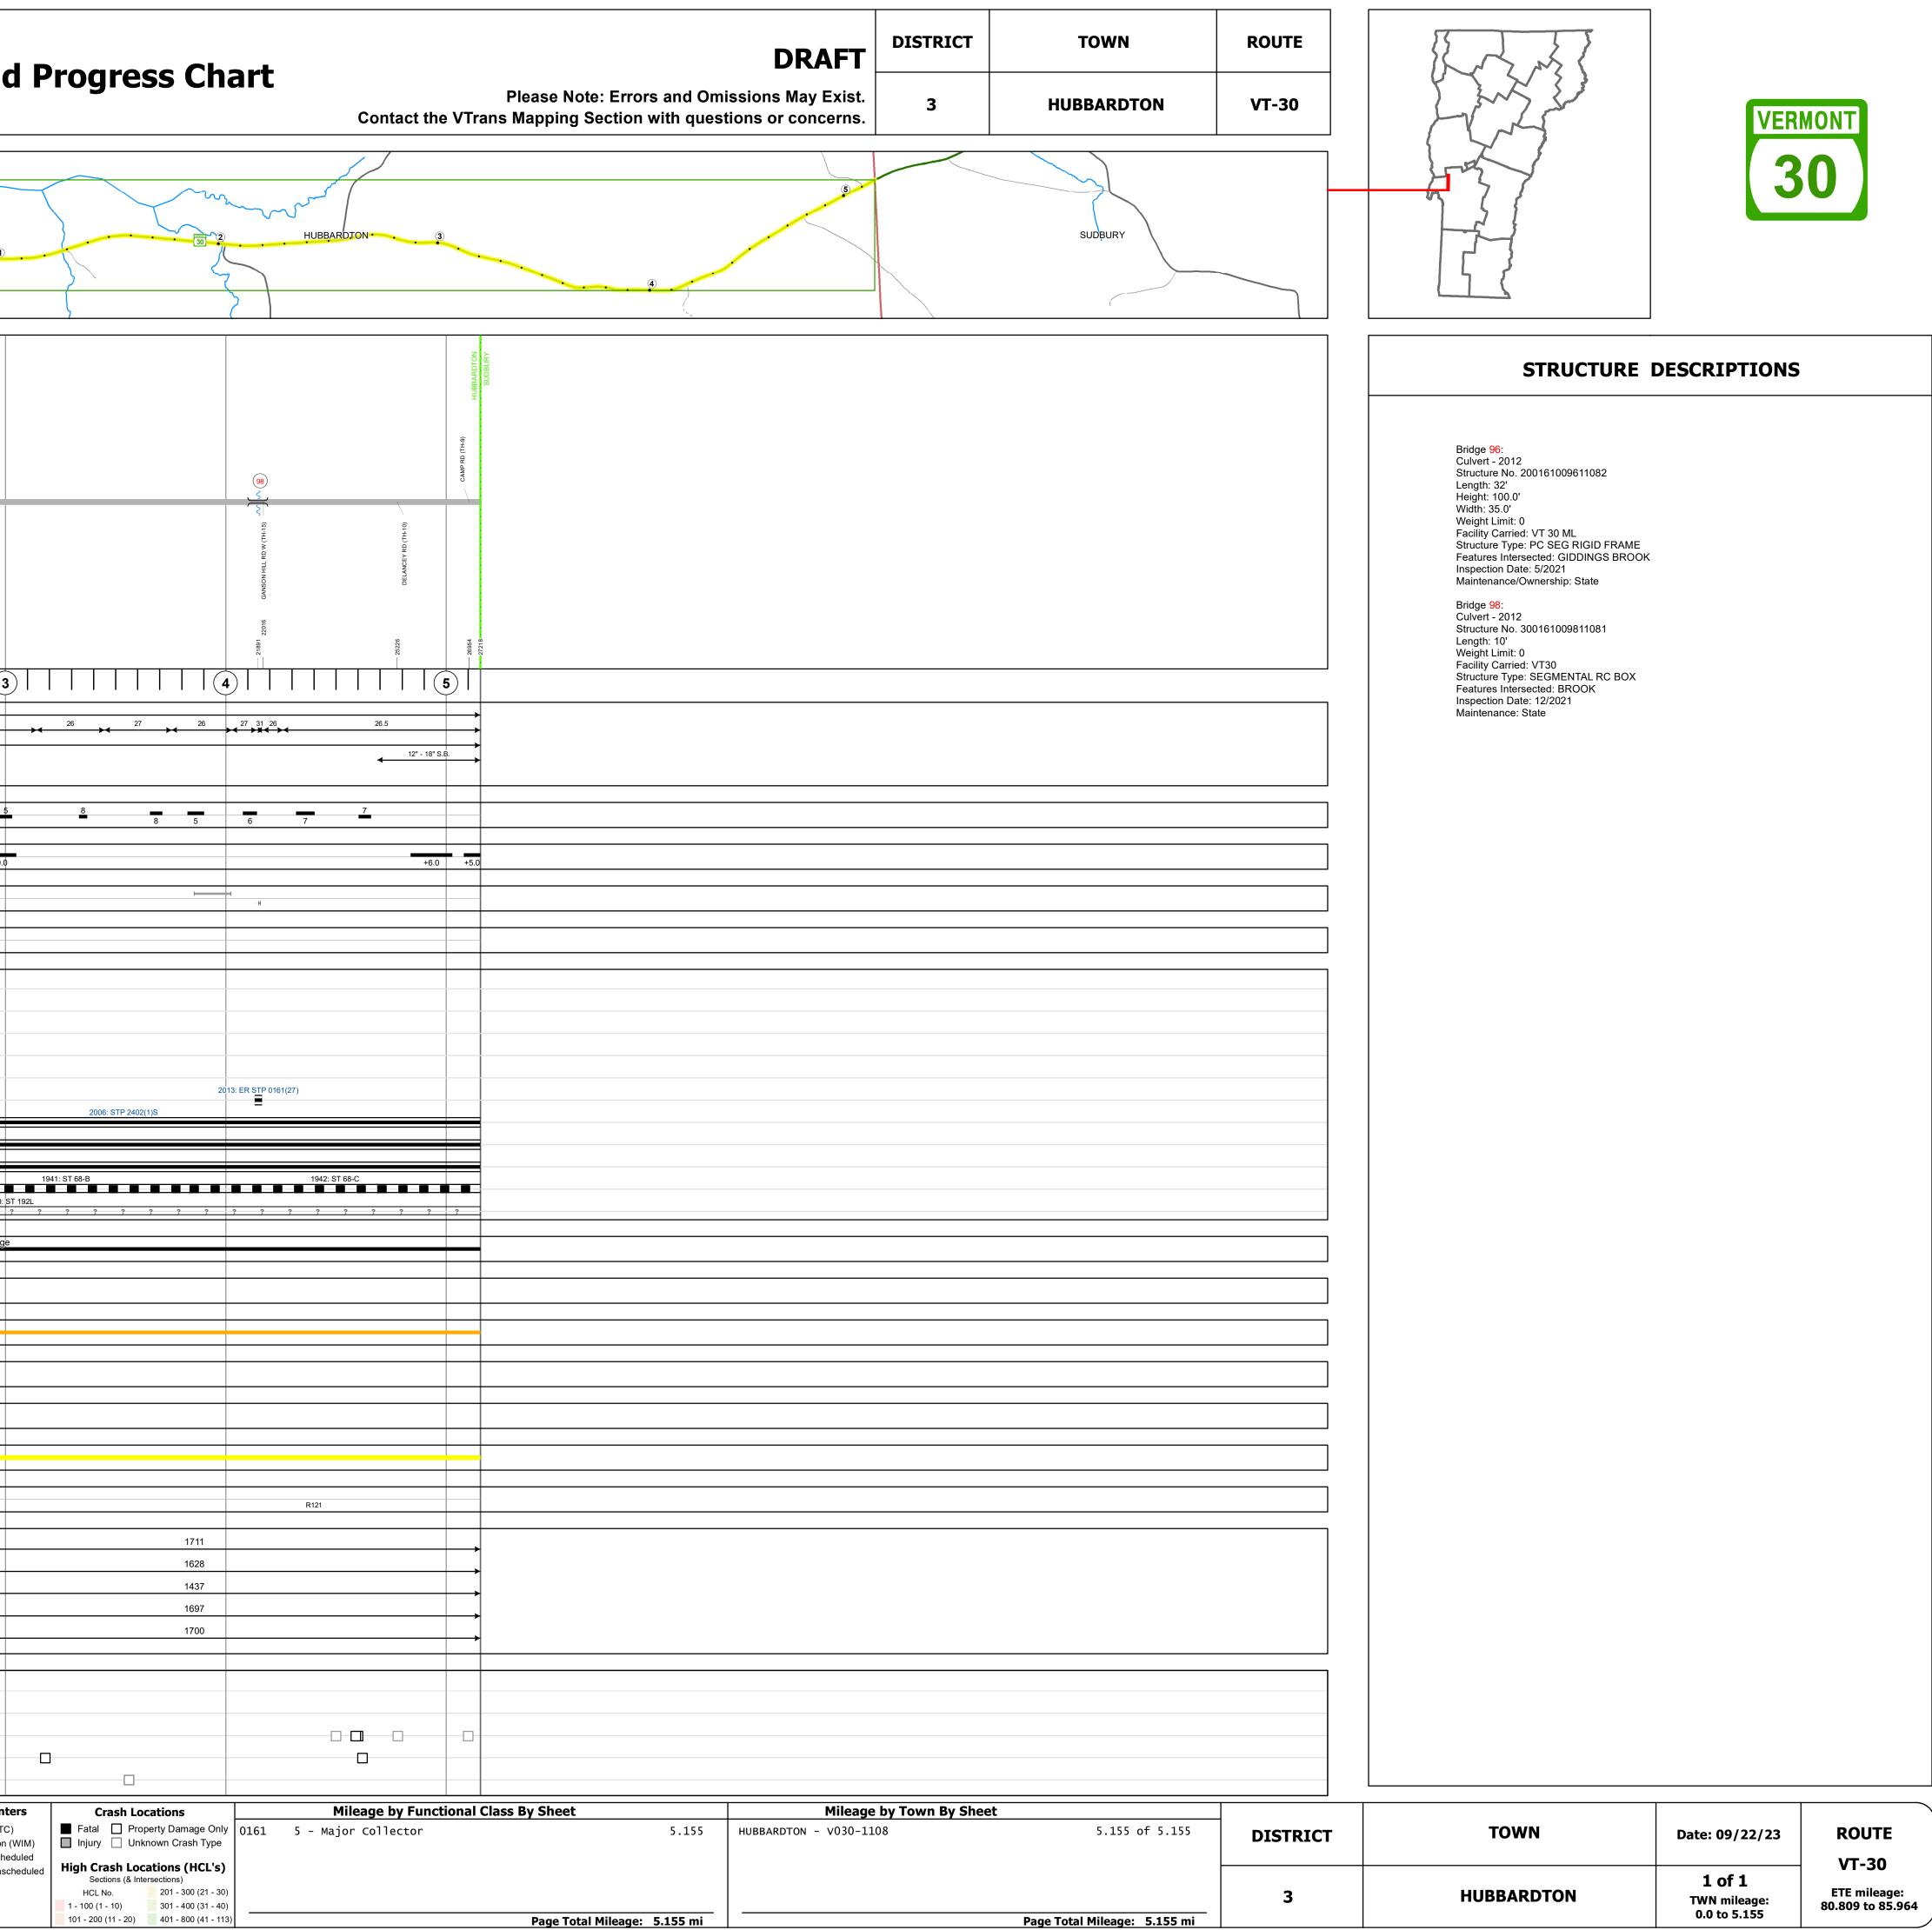

## **Route Log and Progress Chart**

|                                                                                                                                                                                                          |                                                                                                                                            | r                         |          |          |          |    |              |                                                                                                                        |            |                                  |       |                                         |                                                                                      |                              |                                                                                                                                                                                                                                                                                                                                                                                                                                                                                                                                                                                                                                        |          |                                         |                                           |             |                                                                                       |              |    |
|----------------------------------------------------------------------------------------------------------------------------------------------------------------------------------------------------------|--------------------------------------------------------------------------------------------------------------------------------------------|---------------------------|----------|----------|----------|----|--------------|------------------------------------------------------------------------------------------------------------------------|------------|----------------------------------|-------|-----------------------------------------|--------------------------------------------------------------------------------------|------------------------------|----------------------------------------------------------------------------------------------------------------------------------------------------------------------------------------------------------------------------------------------------------------------------------------------------------------------------------------------------------------------------------------------------------------------------------------------------------------------------------------------------------------------------------------------------------------------------------------------------------------------------------------|----------|-----------------------------------------|-------------------------------------------|-------------|---------------------------------------------------------------------------------------|--------------|----|
| Base Map                                                                                                                                                                                                 |                                                                                                                                            |                           |          |          |          |    |              |                                                                                                                        | 1          |                                  |       |                                         |                                                                                      | )                            | 0                                                                                                                                                                                                                                                                                                                                                                                                                                                                                                                                                                                                                                      | )        |                                         |                                           |             |                                                                                       |              |    |
|                                                                                                                                                                                                          |                                                                                                                                            |                           |          |          |          |    |              |                                                                                                                        | STLETO     | N                                |       |                                         |                                                                                      |                              |                                                                                                                                                                                                                                                                                                                                                                                                                                                                                                                                                                                                                                        |          |                                         | •                                         |             |                                                                                       |              |    |
| z                                                                                                                                                                                                        |                                                                                                                                            |                           |          |          |          |    | $\zeta$      |                                                                                                                        |            |                                  |       |                                         |                                                                                      |                              |                                                                                                                                                                                                                                                                                                                                                                                                                                                                                                                                                                                                                                        |          |                                         |                                           |             |                                                                                       |              |    |
|                                                                                                                                                                                                          |                                                                                                                                            |                           |          |          |          |    |              | Z                                                                                                                      | ~          |                                  |       |                                         |                                                                                      |                              |                                                                                                                                                                                                                                                                                                                                                                                                                                                                                                                                                                                                                                        |          |                                         |                                           |             |                                                                                       |              | 1) |
| 1 in = 2,000 feet                                                                                                                                                                                        |                                                                                                                                            |                           |          |          |          |    |              |                                                                                                                        |            | ~~                               | m     | $\sim$                                  |                                                                                      |                              | - L                                                                                                                                                                                                                                                                                                                                                                                                                                                                                                                                                                                                                                    |          |                                         | /                                         |             |                                                                                       |              |    |
|                                                                                                                                                                                                          |                                                                                                                                            |                           | -        |          |          |    |              |                                                                                                                        |            |                                  |       |                                         | <b>`</b>                                                                             |                              |                                                                                                                                                                                                                                                                                                                                                                                                                                                                                                                                                                                                                                        |          |                                         |                                           |             |                                                                                       |              | _  |
| Stick Diagram                                                                                                                                                                                            | NOT                                                                                                                                        | DTON                      |          |          |          |    |              |                                                                                                                        |            |                                  |       |                                         |                                                                                      | Hu                           | ubbaro                                                                                                                                                                                                                                                                                                                                                                                                                                                                                                                                                                                                                                 | lton     |                                         |                                           |             |                                                                                       |              |    |
| Town Center     Intersecting State Routes (excl.                                                                                                                                                         | CASTLETON                                                                                                                                  | HUBBARDTON                |          |          |          |    |              |                                                                                                                        |            |                                  |       |                                         |                                                                                      |                              |                                                                                                                                                                                                                                                                                                                                                                                                                                                                                                                                                                                                                                        |          |                                         |                                           |             |                                                                                       |              |    |
| <ul> <li>ramps/approaches)</li> <li>Other Intersecting Highways, Rate</li> <li>Approaches</li> </ul>                                                                                                     | amps,                                                                                                                                      |                           |          |          |          |    |              |                                                                                                                        |            |                                  |       |                                         |                                                                                      |                              |                                                                                                                                                                                                                                                                                                                                                                                                                                                                                                                                                                                                                                        |          |                                         |                                           | -           |                                                                                       |              |    |
| +++++ Railroad Crossings                                                                                                                                                                                 |                                                                                                                                            |                           |          |          |          |    |              |                                                                                                                        |            |                                  |       |                                         |                                                                                      |                              |                                                                                                                                                                                                                                                                                                                                                                                                                                                                                                                                                                                                                                        |          |                                         |                                           | ( RD (TH-1) |                                                                                       |              |    |
| ) Secondary Structures                                                                                                                                                                                   |                                                                                                                                            |                           |          |          |          |    |              |                                                                                                                        |            |                                  |       |                                         |                                                                                      |                              | 96)                                                                                                                                                                                                                                                                                                                                                                                                                                                                                                                                                                                                                                    |          |                                         |                                           | HORTON      |                                                                                       |              |    |
| Divided State Highway<br>State Highway                                                                                                                                                                   |                                                                                                                                            |                           |          |          |          |    |              | /                                                                                                                      |            |                                  |       |                                         |                                                                                      |                              | <b>K</b>                                                                                                                                                                                                                                                                                                                                                                                                                                                                                                                                                                                                                               |          |                                         |                                           |             |                                                                                       |              |    |
| Divided Town Highway     Town Highway                                                                                                                                                                    |                                                                                                                                            |                           |          |          |          |    |              | RD (TH-6)                                                                                                              |            | CH-18)                           |       |                                         |                                                                                      |                              | Giddings I                                                                                                                                                                                                                                                                                                                                                                                                                                                                                                                                                                                                                             | Brook    |                                         |                                           |             |                                                                                       |              |    |
| <ul> <li>Streams (Hydraulic Structure)</li> <li>Town Boundary</li> </ul>                                                                                                                                 |                                                                                                                                            |                           |          |          |          |    |              | MILL                                                                                                                   |            | DIKEMAN RD (TH-18)               |       |                                         |                                                                                      |                              | 2                                                                                                                                                                                                                                                                                                                                                                                                                                                                                                                                                                                                                                      |          |                                         |                                           |             |                                                                                       |              |    |
| <ul> <li> District Boundaries</li> <li>- • - State/Town Highway Change</li> </ul>                                                                                                                        |                                                                                                                                            |                           |          |          |          |    |              | PENCIL                                                                                                                 |            | DIKE                             |       |                                         |                                                                                      |                              | MONUMENT HILL                                                                                                                                                                                                                                                                                                                                                                                                                                                                                                                                                                                                                          |          |                                         |                                           |             |                                                                                       |              |    |
| Divided Highway Limits<br>Ghost Section Boundary                                                                                                                                                         |                                                                                                                                            |                           |          |          |          |    |              |                                                                                                                        |            |                                  |       |                                         |                                                                                      |                              |                                                                                                                                                                                                                                                                                                                                                                                                                                                                                                                                                                                                                                        |          |                                         |                                           |             |                                                                                       |              |    |
| Federal Urban Area Limits                                                                                                                                                                                |                                                                                                                                            | 0 ft                      |          |          |          |    |              | 4873                                                                                                                   |            | 6776                             |       |                                         |                                                                                      |                              | 10666 10729                                                                                                                                                                                                                                                                                                                                                                                                                                                                                                                                                                                                                            |          |                                         |                                           | 13517       |                                                                                       |              |    |
| Scale: 1 INCH = 2,000 FE                                                                                                                                                                                 |                                                                                                                                            |                           |          |          |          |    |              |                                                                                                                        |            |                                  |       |                                         |                                                                                      |                              |                                                                                                                                                                                                                                                                                                                                                                                                                                                                                                                                                                                                                                        |          |                                         |                                           |             |                                                                                       |              |    |
|                                                                                                                                                                                                          |                                                                                                                                            | 0)                        | <b>I</b> |          | <b>I</b> |    |              | (1                                                                                                                     |            |                                  | <br>  |                                         | <b>I</b>                                                                             |                              | 2)                                                                                                                                                                                                                                                                                                                                                                                                                                                                                                                                                                                                                                     |          | <b>I</b>                                |                                           | 22          |                                                                                       |              | 3  |
|                                                                                                                                                                                                          | dway                                                                                                                                       | <                         |          |          |          |    |              | 26                                                                                                                     |            |                                  |       |                                         |                                                                                      | →                            |                                                                                                                                                                                                                                                                                                                                                                                                                                                                                                                                                                                                                                        | 27       |                                         | 27.5                                      |             | 2                                                                                     | 27           | +  |
| Road Widths Lane C                                                                                                                                                                                       | Count<br>Base                                                                                                                              | <b>↓</b>                  |          | 12"      | ' S.B.   |    |              |                                                                                                                        |            |                                  |       |                                         |                                                                                      |                              |                                                                                                                                                                                                                                                                                                                                                                                                                                                                                                                                                                                                                                        |          |                                         |                                           | 2           |                                                                                       |              | T  |
| Sub                                                                                                                                                                                                      | base                                                                                                                                       |                           |          |          |          |    |              |                                                                                                                        |            |                                  |       |                                         |                                                                                      |                              |                                                                                                                                                                                                                                                                                                                                                                                                                                                                                                                                                                                                                                        |          |                                         |                                           |             |                                                                                       |              | +  |
| Curves                                                                                                                                                                                                   |                                                                                                                                            | 3                         |          |          |          | 5  | 1            | 13                                                                                                                     |            |                                  |       |                                         |                                                                                      |                              |                                                                                                                                                                                                                                                                                                                                                                                                                                                                                                                                                                                                                                        |          |                                         |                                           |             |                                                                                       |              | 5  |
| Grades                                                                                                                                                                                                   |                                                                                                                                            |                           |          |          |          |    |              |                                                                                                                        |            |                                  |       |                                         |                                                                                      |                              |                                                                                                                                                                                                                                                                                                                                                                                                                                                                                                                                                                                                                                        |          |                                         |                                           |             |                                                                                       |              |    |
|                                                                                                                                                                                                          |                                                                                                                                            |                           |          |          |          |    |              |                                                                                                                        |            |                                  |       |                                         |                                                                                      |                              |                                                                                                                                                                                                                                                                                                                                                                                                                                                                                                                                                                                                                                        |          |                                         |                                           |             | +5.0                                                                                  | +1(          | .0 |
| Guardrails                                                                                                                                                                                               |                                                                                                                                            |                           |          |          |          |    |              |                                                                                                                        |            |                                  |       |                                         |                                                                                      |                              | HI                                                                                                                                                                                                                                                                                                                                                                                                                                                                                                                                                                                                                                     |          |                                         |                                           |             |                                                                                       |              |    |
| Rumblestrips                                                                                                                                                                                             |                                                                                                                                            |                           |          |          |          |    |              |                                                                                                                        |            |                                  |       |                                         |                                                                                      |                              |                                                                                                                                                                                                                                                                                                                                                                                                                                                                                                                                                                                                                                        |          |                                         |                                           |             |                                                                                       |              | -  |
|                                                                                                                                                                                                          |                                                                                                                                            |                           |          |          |          |    |              |                                                                                                                        |            |                                  |       |                                         |                                                                                      |                              |                                                                                                                                                                                                                                                                                                                                                                                                                                                                                                                                                                                                                                        |          |                                         |                                           |             |                                                                                       |              | +  |
| (                                                                                                                                                                                                        |                                                                                                                                            |                           |          |          |          |    |              |                                                                                                                        |            |                                  |       |                                         |                                                                                      |                              |                                                                                                                                                                                                                                                                                                                                                                                                                                                                                                                                                                                                                                        |          |                                         |                                           |             |                                                                                       |              |    |
|                                                                                                                                                                                                          |                                                                                                                                            |                           |          |          |          |    |              |                                                                                                                        |            |                                  |       |                                         |                                                                                      |                              |                                                                                                                                                                                                                                                                                                                                                                                                                                                                                                                                                                                                                                        |          |                                         |                                           |             |                                                                                       |              |    |
|                                                                                                                                                                                                          |                                                                                                                                            |                           |          |          |          |    |              | I                                                                                                                      |            |                                  |       |                                         |                                                                                      |                              |                                                                                                                                                                                                                                                                                                                                                                                                                                                                                                                                                                                                                                        |          |                                         |                                           |             |                                                                                       |              | t  |
|                                                                                                                                                                                                          |                                                                                                                                            |                           |          |          |          |    |              |                                                                                                                        |            |                                  |       |                                         |                                                                                      |                              |                                                                                                                                                                                                                                                                                                                                                                                                                                                                                                                                                                                                                                        |          |                                         |                                           |             |                                                                                       |              |    |
| Historic Projects                                                                                                                                                                                        |                                                                                                                                            |                           |          |          |          |    |              |                                                                                                                        |            |                                  |       |                                         |                                                                                      | 2013: El                     | R STP (                                                                                                                                                                                                                                                                                                                                                                                                                                                                                                                                                                                                                                | 0161(26) |                                         |                                           |             |                                                                                       |              |    |
| Historic Projects                                                                                                                                                                                        |                                                                                                                                            |                           |          |          |          | 24 | 006: STP 24  | 402(1)S                                                                                                                |            |                                  |       | 2                                       | 2006: STF                                                                            | 2013: El<br>2013: ST 0161(23 |                                                                                                                                                                                                                                                                                                                                                                                                                                                                                                                                                                                                                                        | 0161(26) |                                         | 1989                                      | HMA 201     | 4                                                                                     |              |    |
| Historic Projects                                                                                                                                                                                        |                                                                                                                                            |                           |          |          |          | 2  | 006: STP 24  | 402(1)S                                                                                                                |            |                                  |       | 2                                       | 2006: STF                                                                            |                              |                                                                                                                                                                                                                                                                                                                                                                                                                                                                                                                                                                                                                                        | 0161(26) |                                         |                                           | HMA 201     |                                                                                       |              |    |
| Historic Projects                                                                                                                                                                                        |                                                                                                                                            |                           |          |          |          | 24 | 006: STP 24  | 402(1)S                                                                                                                |            |                                  |       | 2                                       |                                                                                      |                              |                                                                                                                                                                                                                                                                                                                                                                                                                                                                                                                                                                                                                                        | 0161(26) |                                         |                                           |             |                                                                                       |              |    |
| Historic Projects                                                                                                                                                                                        |                                                                                                                                            |                           |          | 1936: WI | PSS 192A |    | 006: STP 24  | 402(1)S                                                                                                                | 2 ?        | ?                                | ?     | 2                                       |                                                                                      | P ST 0161(23                 |                                                                                                                                                                                                                                                                                                                                                                                                                                                                                                                                                                                                                                        | 2161(26) | ?                                       |                                           |             |                                                                                       | 194(<br>?    |    |
| Historic Projects<br>Maintenance Gara                                                                                                                                                                    | ge                                                                                                                                         |                           |          | 1936: WI | PSS 192A |    | 006: STP 24  | 402(1)S                                                                                                                | 2 ?        | ?                                | 2     | 2                                       |                                                                                      | P ST 0161(23                 |                                                                                                                                                                                                                                                                                                                                                                                                                                                                                                                                                                                                                                        | ?        | ?<br>ct 3 - DM                          | 1981:                                     | HMA 221     | 3                                                                                     | ?            |    |
| Maintenance Gara                                                                                                                                                                                         | ge                                                                                                                                         |                           |          | 1936: WI | PSS 192A |    | 006: STP 24  | 402(1)S                                                                                                                | 2 ?        | ?                                | ?     | 2                                       |                                                                                      | P ST 0161(23                 |                                                                                                                                                                                                                                                                                                                                                                                                                                                                                                                                                                                                                                        | ?        | ?<br>ct 3 - DM                          | 1981:                                     | HMA 221     | 3                                                                                     | ?            |    |
| Maintenance Gara Speed Zone                                                                                                                                                                              | ge                                                                                                                                         |                           |          | 1936: WI | PSS 192A |    | 006: STP 2-  | 402(1)S                                                                                                                | 2 ?        | ?                                | ?     | 2                                       |                                                                                      | P ST 0161(23                 |                                                                                                                                                                                                                                                                                                                                                                                                                                                                                                                                                                                                                                        | ?        | ?<br>ct 3 - DM                          | 1981:                                     | HMA 221     | 3                                                                                     | ?            |    |
| Maintenance Gara                                                                                                                                                                                         | ge                                                                                                                                         |                           |          | 1936: WI | PSS 192A |    | 006: STP 2-  | 402(1)S                                                                                                                | 2 ?        | ?                                | ?     | 2                                       |                                                                                      | P ST 0161(23                 |                                                                                                                                                                                                                                                                                                                                                                                                                                                                                                                                                                                                                                        | ?        | ?<br>ct 3 - DM                          | 1981:                                     | HMA 221     | 3                                                                                     | ?            |    |
| Maintenance Gara Speed Zone                                                                                                                                                                              | -                                                                                                                                          |                           |          | 1936: WI | PSS 192A |    | 006: STP 2-  | 402(1)S                                                                                                                |            | ?                                | ?     | 2                                       |                                                                                      | P ST 0161(23                 |                                                                                                                                                                                                                                                                                                                                                                                                                                                                                                                                                                                                                                        | ?        | ?<br>ct 3 - DM                          | 1981:                                     | HMA 221     | 3                                                                                     | ?            |    |
| Maintenance Gara Speed Zone Functional Class                                                                                                                                                             | tem                                                                                                                                        |                           |          | 1936: WI | PSS 192A |    | 006: STP 2-  | 402(1)S                                                                                                                | 2          | ?                                | ?     | 2                                       |                                                                                      | P ST 0161(23                 |                                                                                                                                                                                                                                                                                                                                                                                                                                                                                                                                                                                                                                        | ?        | ?<br>ct 3 - DM                          | 1981:                                     | HMA 221     | 3                                                                                     | ?            |    |
| Maintenance Gara Speed Zone Functional Class National Highway Sys                                                                                                                                        | tem<br>way                                                                                                                                 |                           |          | 1936: WI | PSS 192A |    | 0006: STP 24 | 402(1)S                                                                                                                |            | ?                                | ?     | 2                                       |                                                                                      | P ST 0161(23                 |                                                                                                                                                                                                                                                                                                                                                                                                                                                                                                                                                                                                                                        | ?        | 2<br>2<br>2<br>3 - DM                   | 1981:                                     | HMA 221     | 3<br>?<br>Castleto                                                                    | ?            |    |
| Maintenance Gara Speed Zone Functional Class National Highway Sys Limited Access Highway                                                                                                                 | tem<br>way                                                                                                                                 |                           |          | 1936: WI | PSS 192A |    | 0006: STP 24 | 402(1)S                                                                                                                |            | ?                                | ?     | 2                                       | 1941: ,                                                                              | P ST 0161(23                 |                                                                                                                                                                                                                                                                                                                                                                                                                                                                                                                                                                                                                                        | ?        | 2<br>2<br>2<br>2<br>3 - DM              | 1981:                                     | HMA 221     | 3<br>?<br>Castleto                                                                    | ?            |    |
| Maintenance Gara Speed Zone Functional Class National Highway Sys Limited Access Highw Customer Service Le                                                                                               | tem<br>way                                                                                                                                 |                           |          | 1936: WI | PSS 192A |    | 0006: STP 2/ | 402(1)S                                                                                                                |            | 24.00                            | ?     | 2                                       |                                                                                      | P ST 0161(23                 |                                                                                                                                                                                                                                                                                                                                                                                                                                                                                                                                                                                                                                        | ?        | 2<br>2<br>2<br>2<br>2<br>3 - DM         | 1981:                                     | HMA 221     | 3<br>?<br>Castleto                                                                    | ?            |    |
| Maintenance Gara Speed Zone Functional Class National Highway Sys Limited Access Highy Customer Service Le Traffic Counters                                                                              | tem<br>way<br>vel                                                                                                                          | *                         |          | 1936: WI | PSS 192A |    |              |                                                                                                                        |            | 2123 2106                        | 2     | 2                                       | 1941: ,                                                                              | P ST 0161(23                 |                                                                                                                                                                                                                                                                                                                                                                                                                                                                                                                                                                                                                                        | ?        | ?                                       | 1981:                                     | HMA 221     | 3<br>?<br>Castleto                                                                    | ?            |    |
| Maintenance Gara Speed Zone Functional Class National Highway Sys Limited Access Highy Customer Service Le Traffic Counters                                                                              | tem<br>way                                                                                                                                 |                           |          | 1936: WI | PSS 192A |    | 006: STP 2/  |                                                                                                                        |            |                                  | ?     | 2                                       | 1941: ,                                                                              | P ST 0161(23                 |                                                                                                                                                                                                                                                                                                                                                                                                                                                                                                                                                                                                                                        | ?        | 2 Ct 3 - DM                             | 1981:                                     | HMA 221     | 3<br>?<br>Castleto                                                                    | ?            |    |
| Maintenance Gara Speed Zone Functional Class National Highway Sys Limited Access Highy Customer Service Le Traffic Counters AADT                                                                         | tem<br>way<br>evel                                                                                                                         |                           |          | 1936: WI | PSS 192A |    | 006: STP 24  |                                                                                                                        |            | 2106<br>1859<br>2195             | 2     | 2                                       | 1941: ,                                                                              | P ST 0161(23                 |                                                                                                                                                                                                                                                                                                                                                                                                                                                                                                                                                                                                                                        | ?        | 2                                       | 1981:                                     | HMA 221     | 3<br>?<br>Castleto                                                                    | ?            |    |
| Maintenance Gara Speed Zone Functional Class National Highway Sys Limited Access Highy Customer Service Le Traffic Counters AADT                                                                         | tem<br>way<br>vel<br>2022<br>2021<br>2020                                                                                                  |                           |          |          | PSS 192A |    | 006: STP 2/  |                                                                                                                        |            | 2106<br>1859                     | 2     | 2                                       | 1941: ,                                                                              | P ST 0161(23                 |                                                                                                                                                                                                                                                                                                                                                                                                                                                                                                                                                                                                                                        | ?        | 2 Ct 3 - DM                             | 1981:                                     | HMA 221     | 3<br>?<br>Castleto                                                                    | ?            |    |
| Maintenance Gara Speed Zone Functional Class National Highway Sys Limited Access Highy Customer Service Le Traffic Counters AADT AADT                                                                    | tem<br>way<br>vel<br>2022<br>2021<br>2020<br>2019<br>2018                                                                                  |                           |          |          | PSS 192A |    |              | 402(1)S                                                                                                                |            | 2106<br>1859<br>2195             | 2     | 2                                       | 1941: ,                                                                              | P ST 0161(23                 |                                                                                                                                                                                                                                                                                                                                                                                                                                                                                                                                                                                                                                        | ?        | 2 · · · · · · · · · · · · · · · · · · · | 1981:                                     | HMA 221     | 3<br>?<br>Castleto                                                                    | ?            |    |
| Maintenance Gara Speed Zone Functional Class National Highway Sys Limited Access Highy Customer Service Le Traffic Counters AADT (Incomplete)                                                            | tem<br>way<br>vel<br>2022<br>2021<br>2020<br>2019<br>2018<br>2018                                                                          |                           |          |          | PSS 192A |    |              |                                                                                                                        |            | 2106<br>1859<br>2195             | 2     | 2                                       | 1941: ,                                                                              | APP 68-B                     |                                                                                                                                                                                                                                                                                                                                                                                                                                                                                                                                                                                                                                        | ?        | 2                                       | 1981:                                     | HMA 221     | 3<br>?<br>Castleto                                                                    | ?            |    |
| Maintenance Gara Speed Zone Functional Class National Highway Sys Limited Access Highy Customer Service Le Traffic Counters AADT (Incomplete)                                                            | tem<br>way<br>vel<br>2022<br>2021<br>2020<br>2019<br>2018                                                                                  | <                         |          |          | PSS 192A |    |              |                                                                                                                        |            | 2106<br>1859<br>2195             | 2     | 2                                       | 1941: ,                                                                              | APP 68-B                     | 3) 3) 3) 3) 3) 3) 3) 3) 3) 3) 3) 3) 3) 3) 3) 3) 3) 3) 3) 3) 3) 3) 3) 3) 3) 3) 3) 3) 3) 3) 3) 3) 3) 3) 3) 3) 3) 3) 3) 3) 3) 3) 3) 3) 3) 3) 3) 3) 3) 3) 3) 3) 3) 3) 3) 3) 3) 3) 3) 3) 3) 3) 3) 3) 3) 3) 3) 3) 3) 3) 3) 3) 3) 3) 3) 3) 3) 3) 3) 3) 3) 3) 3) 3) 3) 3) 3) 3) 4) 3) 3) 4) 3) 4) 3) 4) 4) 4) 4) 4) 4) 4) 4) 4) 4) 4) 4) 4) 4) 4) 4) 4) 4) 4) 4) 4) 4) 4) 4) 4) 4) 4) 4) 4) 4) 4) 4) 4) 4) 4) 4) 4) 4) 4) 4) 4) 4) 4) 4) 4) 4) 4) 4) 4) 4) 4) 4) 4) 4) 4) 4) 4) 4) 4) 4) 4) 4) 4) 4) 4) 4) 4) 4) 4) 4) 4) 4) 4) 4) 4) 4) 4) 4) 4) 4) 4) 4) 4) 4) 4) 4) 4) 4) 4) 4) 4) 4) 4) 4) 4) 4) 4) 4) 4) 4) 4) 4) 4) 4) 4) 4) 4) 4) 4) 4) | ?        | 2 Ct 3 - DM                             | 1981:                                     | HMA 221     | 3<br>?<br>Castleto                                                                    | ?            |    |
| Maintenance Gara Speed Zone Functional Class National Highway Sys Limited Access Highv Customer Service Le Traffic Counters AADT (Incomplete) Crash Locations                                            | tem<br>way<br>vel<br>2022<br>2021<br>2020<br>2019<br>2018<br>2023<br>2023                                                                  | HCL<br>Section<br>No. 220 |          |          | PSS 192A |    |              |                                                                                                                        |            | 2106<br>1859<br>2195             | 2     | 2                                       | 1941: ,                                                                              | P ST 0161(23                 | 3) 3) 3) 3) 3) 3) 3) 3) 3) 3) 3) 3) 3) 3) 3) 3) 3) 3) 3) 3) 3) 3) 3) 3) 3) 3) 3) 3) 3) 3) 3) 3) 3) 3) 3) 3) 3) 3) 3) 3) 3) 3) 3) 3) 3) 3) 3) 3) 3) 3) 3) 3) 3) 3) 3) 3) 3) 3) 3) 3) 3) 3) 3) 3) 3) 3) 3) 3) 3) 3) 3) 3) 3) 3) 3) 3) 3) 3) 3) 3) 3) 3) 3) 3) 3) 3) 3) 3) 4) 3) 3) 4) 3) 4) 3) 4) 4) 4) 4) 4) 4) 4) 4) 4) 4) 4) 4) 4) 4) 4) 4) 4) 4) 4) 4) 4) 4) 4) 4) 4) 4) 4) 4) 4) 4) 4) 4) 4) 4) 4) 4) 4) 4) 4) 4) 4) 4) 4) 4) 4) 4) 4) 4) 4) 4) 4) 4) 4) 4) 4) 4) 4) 4) 4) 4) 4) 4) 4) 4) 4) 4) 4) 4) 4) 4) 4) 4) 4) 4) 4) 4) 4) 4) 4) 4) 4) 4) 4) 4) 4) 4) 4) 4) 4) 4) 4) 4) 4) 4) 4) 4) 4) 4) 4) 4) 4) 4) 4) 4) 4) 4) 4) 4) 4) 4) | ?        | 2                                       | 1981:                                     | HMA 221     | 3<br>?<br>Castleto                                                                    | ?            |    |
| Maintenance Gara Speed Zone Functional Class National Highway Sys Limited Access Highy Customer Service Le Traffic Counters AADT (Incomplete) Crash Locations                                            | tem<br>way<br>vel<br>2022<br>2021<br>2020<br>2019<br>2018<br>2023<br>2023<br>2022<br>2021                                                  | HCL<br>Section<br>No. 220 |          |          |          |    |              | HCL<br>ection<br>o. 315                                                                                                |            | 2106<br>1859<br>2195             | 2     | 2                                       | 1941: ,                                                                              | P ST 0161(23                 | 3) 3) 3) 3) 3) 3) 3) 3) 3) 3) 3) 3) 3) 3) 3) 3) 3) 3) 3) 3) 3) 3) 3) 3) 3) 3) 3) 3) 3) 3) 3) 3) 3) 3) 3) 3) 3) 3) 3) 3) 3) 3) 3) 3) 3) 3) 3) 3) 3) 3) 3) 3) 3) 3) 3) 3) 3) 3) 3) 3) 3) 3) 3) 3) 3) 3) 3) 3) 3) 3) 3) 3) 3) 3) 3) 3) 3) 3) 3) 3) 3) 3) 3) 3) 3) 3) 3) 3) 4) 3) 3) 4) 3) 4) 3) 4) 4) 4) 4) 4) 4) 4) 4) 4) 4) 4) 4) 4) 4) 4) 4) 4) 4) 4) 4) 4) 4) 4) 4) 4) 4) 4) 4) 4) 4) 4) 4) 4) 4) 4) 4) 4) 4) 4) 4) 4) 4) 4) 4) 4) 4) 4) 4) 4) 4) 4) 4) 4) 4) 4) 4) 4) 4) 4) 4) 4) 4) 4) 4) 4) 4) 4) 4) 4) 4) 4) 4) 4) 4) 4) 4) 4) 4) 4) 4) 4) 4) 4) 4) 4) 4) 4) 4) 4) 4) 4) 4) 4) 4) 4) 4) 4) 4) 4) 4) 4) 4) 4) 4) 4) 4) 4) 4) 4) 4) | ?        | 2                                       | 1981:                                     | HMA 221     | 3                                                                                     | ?            |    |
| Maintenance Gara Speed Zone Functional Class National Highway Sys Limited Access Highy Customer Service Le Traffic Counters AADT (Incomplete) Crash Locations Historic Pu                                | tem<br>vay<br>vel<br>2022<br>2021<br>2020<br>2019<br>2023<br>2023<br>2022<br>2021<br>2020<br>2019<br>coject                                | HCL<br>Section<br>No. 220 |          |          |          |    |              | HCL<br>ection<br>0. 315                                                                                                |            | 2106<br>1859<br>2195<br>2200     |       |                                         | 1941: , /                                                                            | P ST 0161(23                 | 3) 3) 3) 3) 3) 3) 3) 3) 3) 3) 3) 3) 3) 3) 3) 3) 3) 3) 3) 3) 3) 3) 3) 3) 3) 3) 3) 3) 3) 3) 3) 3) 3) 3) 3) 3) 3) 3) 3) 3) 3) 3) 3) 3) 3) 3) 3) 3) 3) 3) 3) 3) 3) 3) 3) 3) 3) 3) 3) 3) 3) 3) 3) 3) 3) 3) 3) 3) 3) 3) 3) 3) 3) 3) 3) 3) 3) 3) 3) 3) 3) 3) 3) 3) 3) 3) 3) 3) 4) 3) 3) 4) 3) 4) 3) 4) 4) 4) 4) 4) 4) 4) 4) 4) 4) 4) 4) 4) 4) 4) 4) 4) 4) 4) 4) 4) 4) 4) 4) 4) 4) 4) 4) 4) 4) 4) 4) 4) 4) 4) 4) 4) 4) 4) 4) 4) 4) 4) 4) 4) 4) 4) 4) 4) 4) 4) 4) 4) 4) 4) 4) 4) 4) 4) 4) 4) 4) 4) 4) 4) 4) 4) 4) 4) 4) 4) 4) 4) 4) 4) 4) 4) 4) 4) 4) 4) 4) 4) 4) 4) 4) 4) 4) 4) 4) 4) 4) 4) 4) 4) 4) 4) 4) 4) 4) 4) 4) 4) 4) 4) 4) 4) 4) 4) 4) |          | 2                                       | 1981:<br>2 ?<br>IF Main                   | Eenance     | 3<br>Castletc                                                                         | 2<br>on Gara |    |
| Maintenance Gara Speed Zone Functional Class National Highway Sys Limited Access Highy Customer Service Le Traffic Counters AADT (Incomplete) Crash Locations Historic Pi Unknown Retreatment Bituminous | tem<br>vay<br>2022<br>2021<br>2020<br>2019<br>2018<br>2023<br>2023<br>2022<br>2021<br>2020<br>2019<br>2023<br>2022<br>2021<br>2020<br>2019 | HCL<br>Section<br>No. 220 |          | ace Tre  |          |    |              | HCL<br>ection<br>o. 315<br>0<br>0<br>0<br>0<br>0<br>0<br>0<br>0<br>0<br>0<br>0<br>0<br>0<br>0<br>0<br>0<br>0<br>0<br>0 | te         | 2106<br>1859<br>2195<br>2200<br> |       | 2                                       | 1941: /<br>2 2<br>2<br>7<br>7<br>7<br>7<br>7<br>7<br>7<br>7<br>7<br>7<br>7<br>7<br>7 | APP 68-B                     |                                                                                                                                                                                                                                                                                                                                                                                                                                                                                                                                                                                                                                        |          |                                         | 1981:<br>2 ?<br>IF Main<br>Local<br>Local | HMA 221     | 3<br>Castletc<br>Castletc<br>or<br>Continu<br>Weigh-I                                 | 2<br>on Gara |    |
| Maintenance Gara Speed Zone Functional Class National Highway Sys Limited Access Highy Customer Service Le Traffic Counters AADT (Incomplete) Crash Locations Historic Pu Duknown Bituminous             | tem<br>vay<br>2022<br>2021<br>2020<br>2019<br>2018<br>2023<br>2023<br>2022<br>2021<br>2020<br>2019<br>2023<br>2022<br>2021<br>2020<br>2019 | HCL<br>Section<br>No. 220 | Surfa    | ace Tre  |          | nd |              | HCL<br>ection<br>o. 315<br>0<br>0<br>0<br>0<br>0<br>0<br>0<br>0<br>0<br>0<br>0<br>0<br>0<br>0<br>0<br>0<br>0<br>0<br>0 | and<br>ays | 2106<br>1859<br>2195<br>2200<br> | oal 🗧 | 2 · · · · · · · · · · · · · · · · · · · | 1941: /<br>2 2<br>2<br>7<br>7<br>7<br>7<br>7<br>7<br>7<br>7<br>7<br>7<br>7<br>7<br>7 | P ST 0161(23                 |                                                                                                                                                                                                                                                                                                                                                                                                                                                                                                                                                                                                                                        |          | Grade<br>Grade<br>gram                  | 1981:<br>2 ?<br>IF Main<br>Local<br>Local | HMA 221     | 3<br>Castletc<br>Castletc<br>Castletc<br>Castletc<br>Castletc<br>Castletc<br>Castletc | 2<br>on Gara |    |