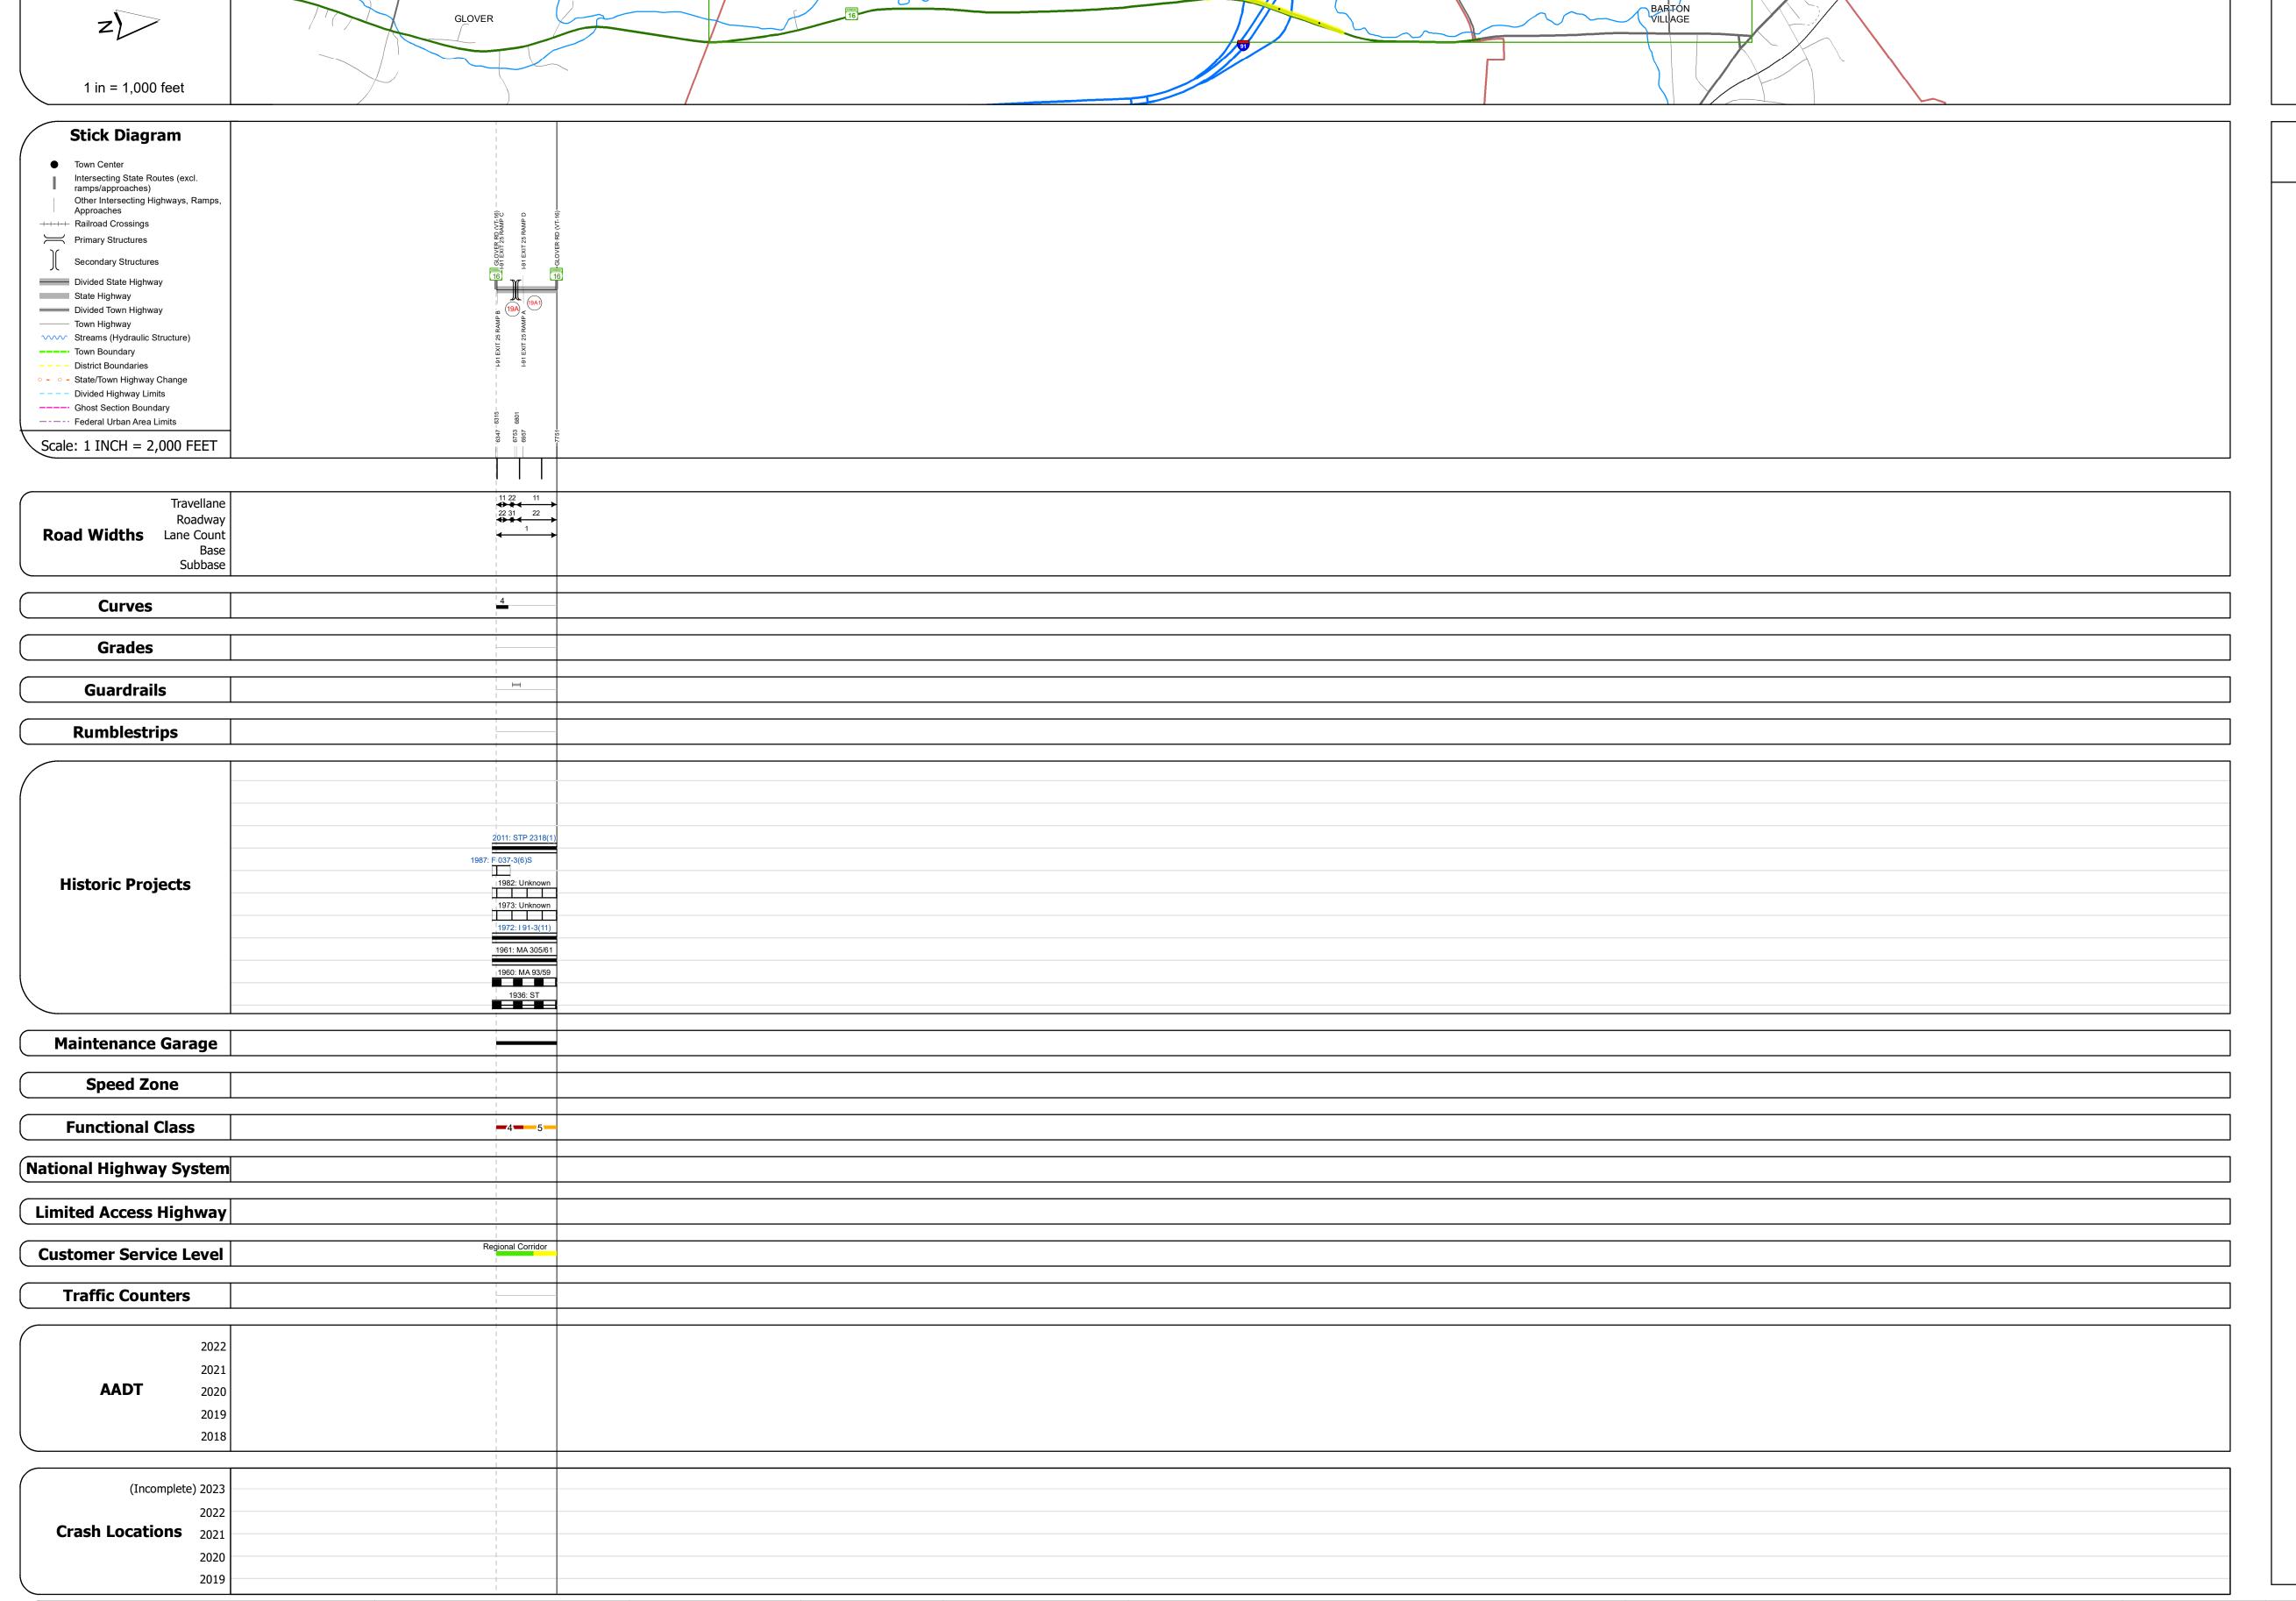

## **Route Log and Progress Chart**

**DRAFT** Please Note: Errors and Omissions May Exist. Contact the VTrans Mapping Section with questions or concerns.

**DISTRICT TOWN ROUTE BARTON VT-16** 

Mileage by Functional Class By Sheet

Page Total Mileage: 0.272 mi

Mileage by Town By Sheet

0.272 of 0.272

Page Total Mileage: 0.272 mi

**DISTRICT** 

BARTON - V016-1002S

| STRUCTURE DESCRIPTIONS                                                                                                                     |  |
|--------------------------------------------------------------------------------------------------------------------------------------------|--|
|                                                                                                                                            |  |
| nknown 19A: nknown ructure No. 200091102S10022 ructure Type: Unknown nknown 19A1: nknown ructure No. 200091102N10022 ructure Type: Unknown |  |
|                                                                                                                                            |  |

Traffic Counters

▲ Short-Term, Scheduled

△ Short-Term, Unscheduled

Left (degrees) Right grade up

**Crash Locations** 

High Crash Locations (HCL's)

HCL No. 201 - 300 (21 - 30)

1 - 100 (1 - 10) 301 - 400 (31 - 40)

Continuous (CTC)

Fatal Property Damage Only
Weigh-In-Motion (WIM)

Fatal Property Damage Only
Unknown Crash Type

037-3

4 - Minor Arterial
0286

5 - Major Collector

**Functional Class** 

1 - Interstate
System
2 - Other
Freeways and
Expressways
3 - Principal
Arterial
4 - Minor
Arterial

**Historic Projects** 

Bituminous Seal Cravel

Unknown
Retreatment
Resurface
Bituminous Macadam
Cold Plane and
Bituminous Concrete
Bituminous Mix
Skinny Mix
Concrete
Concrete

Concrete
Concrete
Concrete
Concrete
Concrete