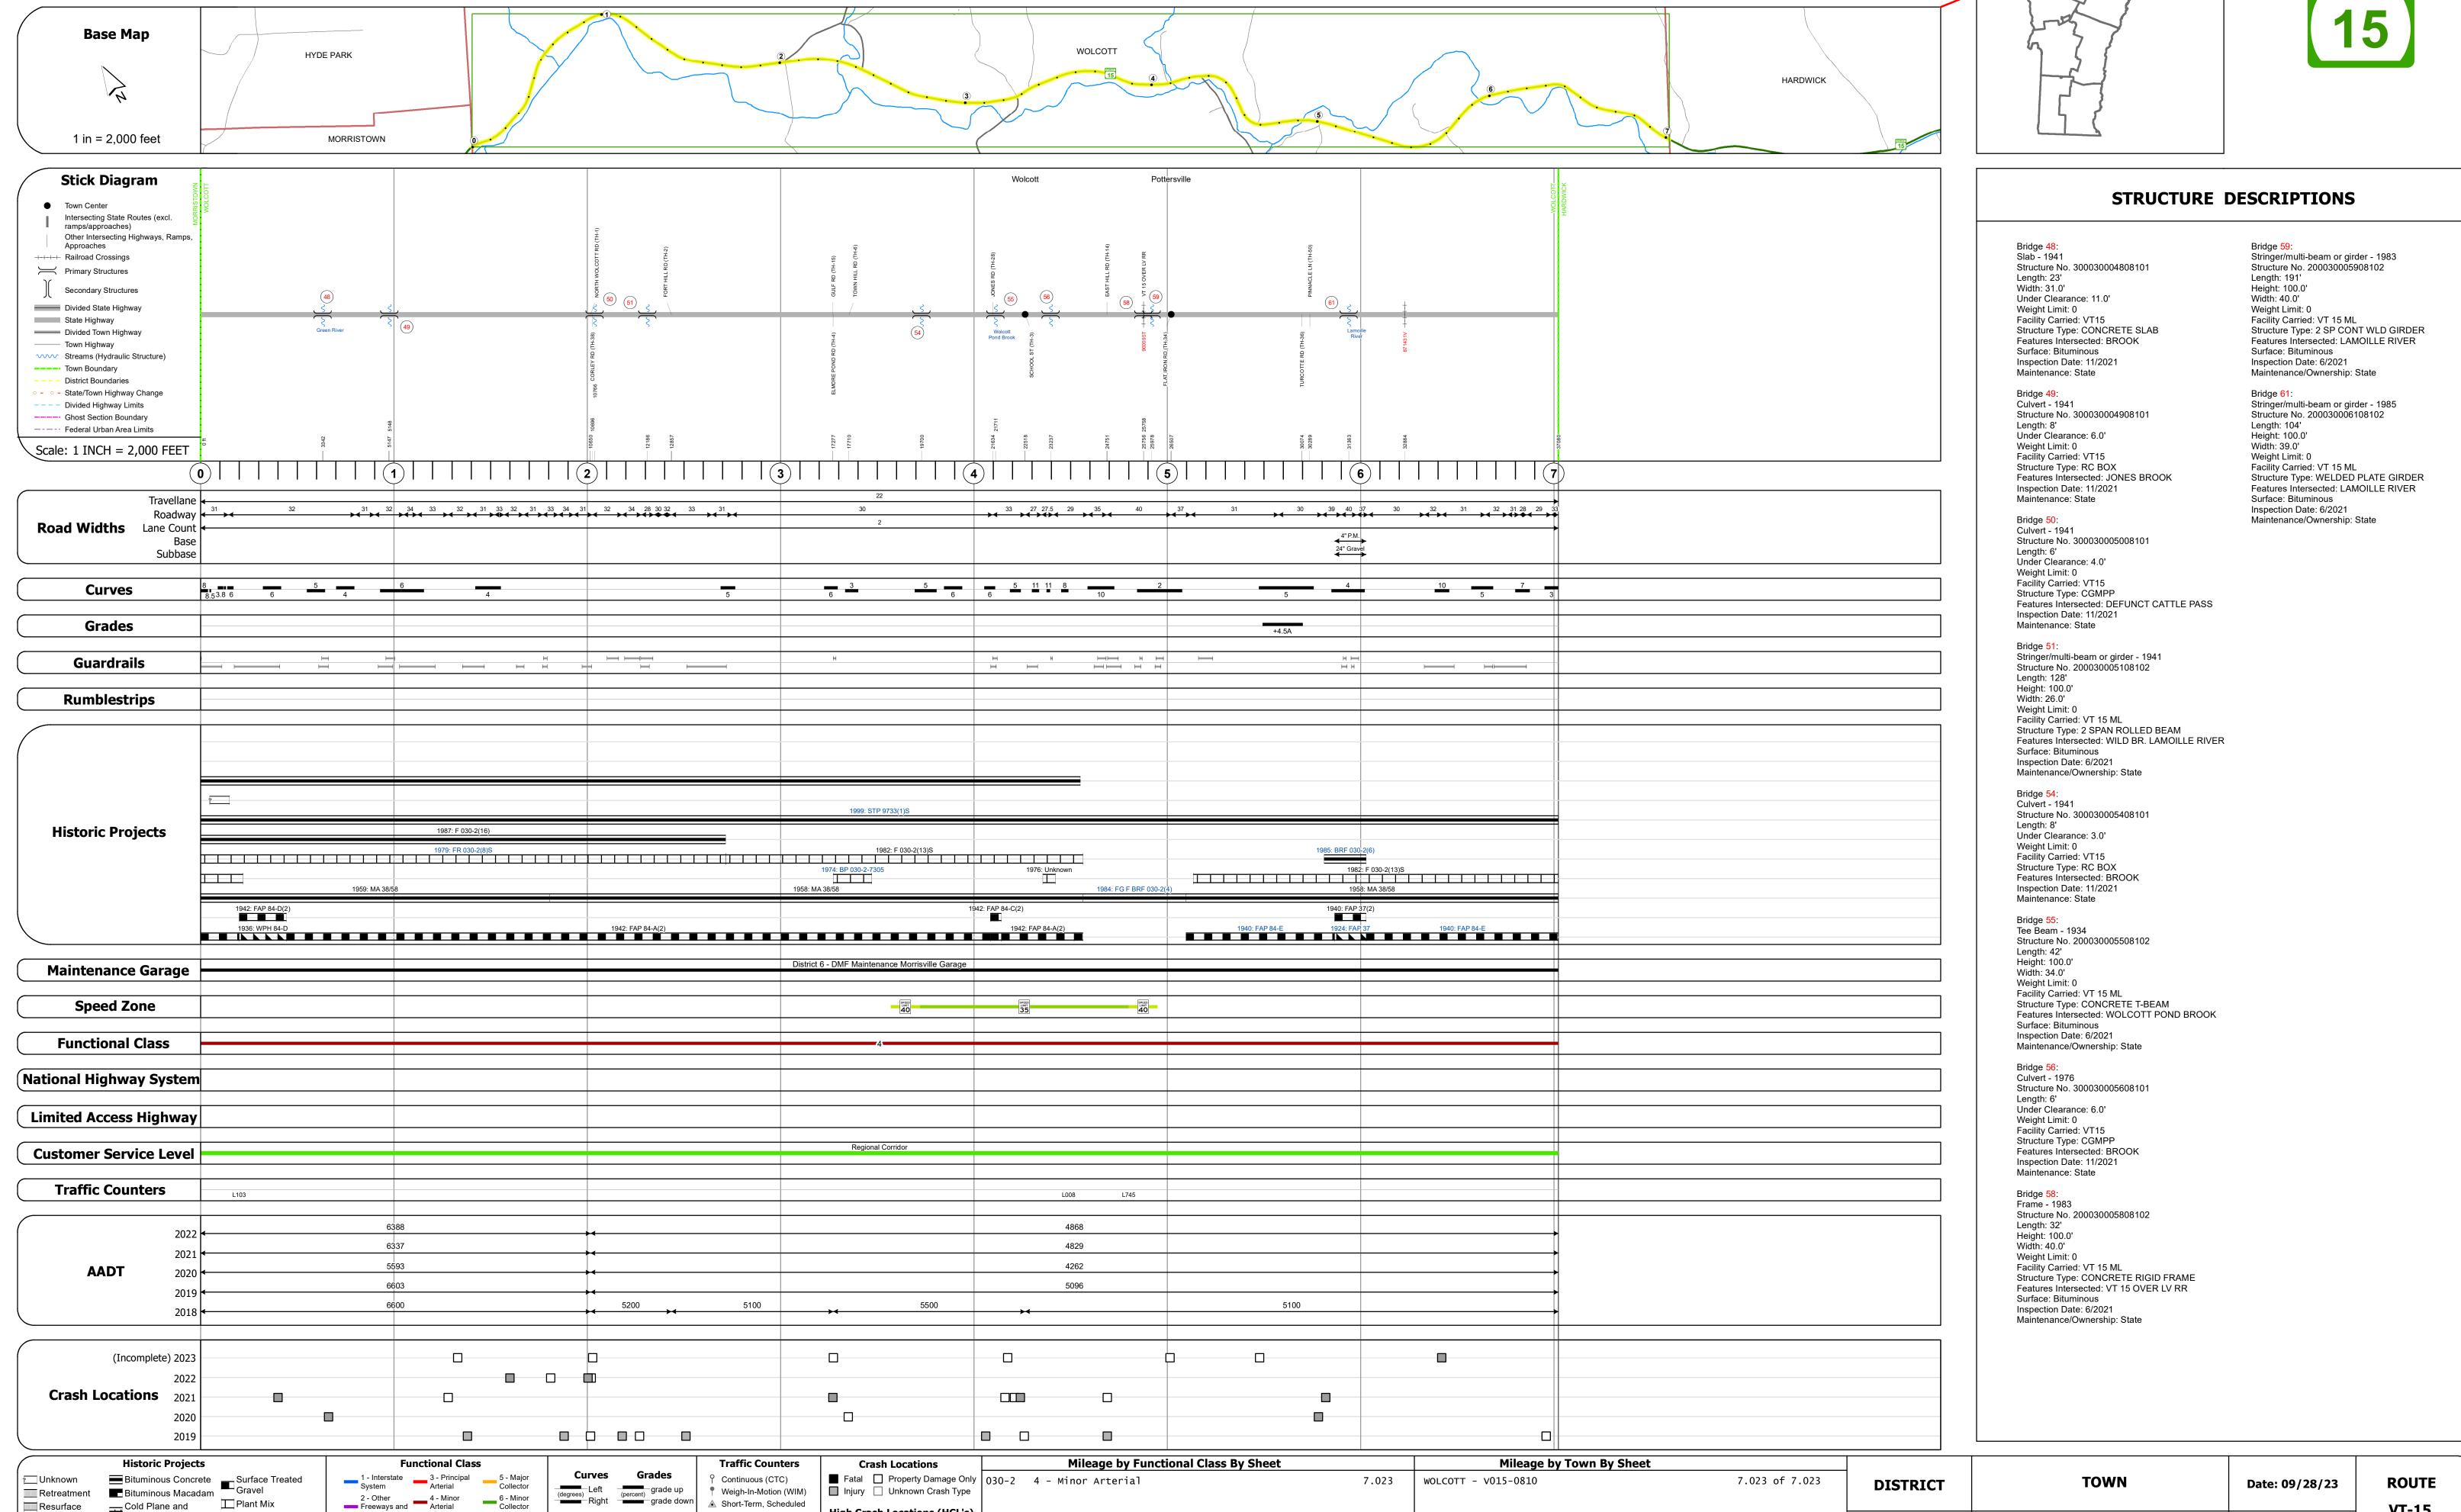

## **Route Log and Progress Chart**

**DRAFT Please Note: Errors and Omissions May Exist.** Contact the VTrans Mapping Section with questions or concerns.

**DISTRICT TOWN ROUTE** VT-15 WOLCOTT

Page Total Mileage: 7.023 mi

**VT-15** 

ETE mileage:

45.755 to 52.778

1 of 1

TWN mileage:

0.0 to 7.023

**WOLCOTT** 

Page Total Mileage: 7.023 mi

Road Widths

▲ Short-Term, Scheduled

△ Short-Term, Unscheduled

High Crash Locations (HCL's)

HCL No. 201 - 300 (21 - 30)

1 - 100 (1 - 10) 301 - 400 (31 - 40)

Sections (& Intersections)

Cold Plane and
Bituminous Macadam

Cold Plane and
Bituminous Concrete

Concrete

Bituminous Concrete
Bituminous Concrete

Resurface

■ Bituminous Mix

Skinny Mix Concrete

ःःः Bituminous Seal **胚** Gravel