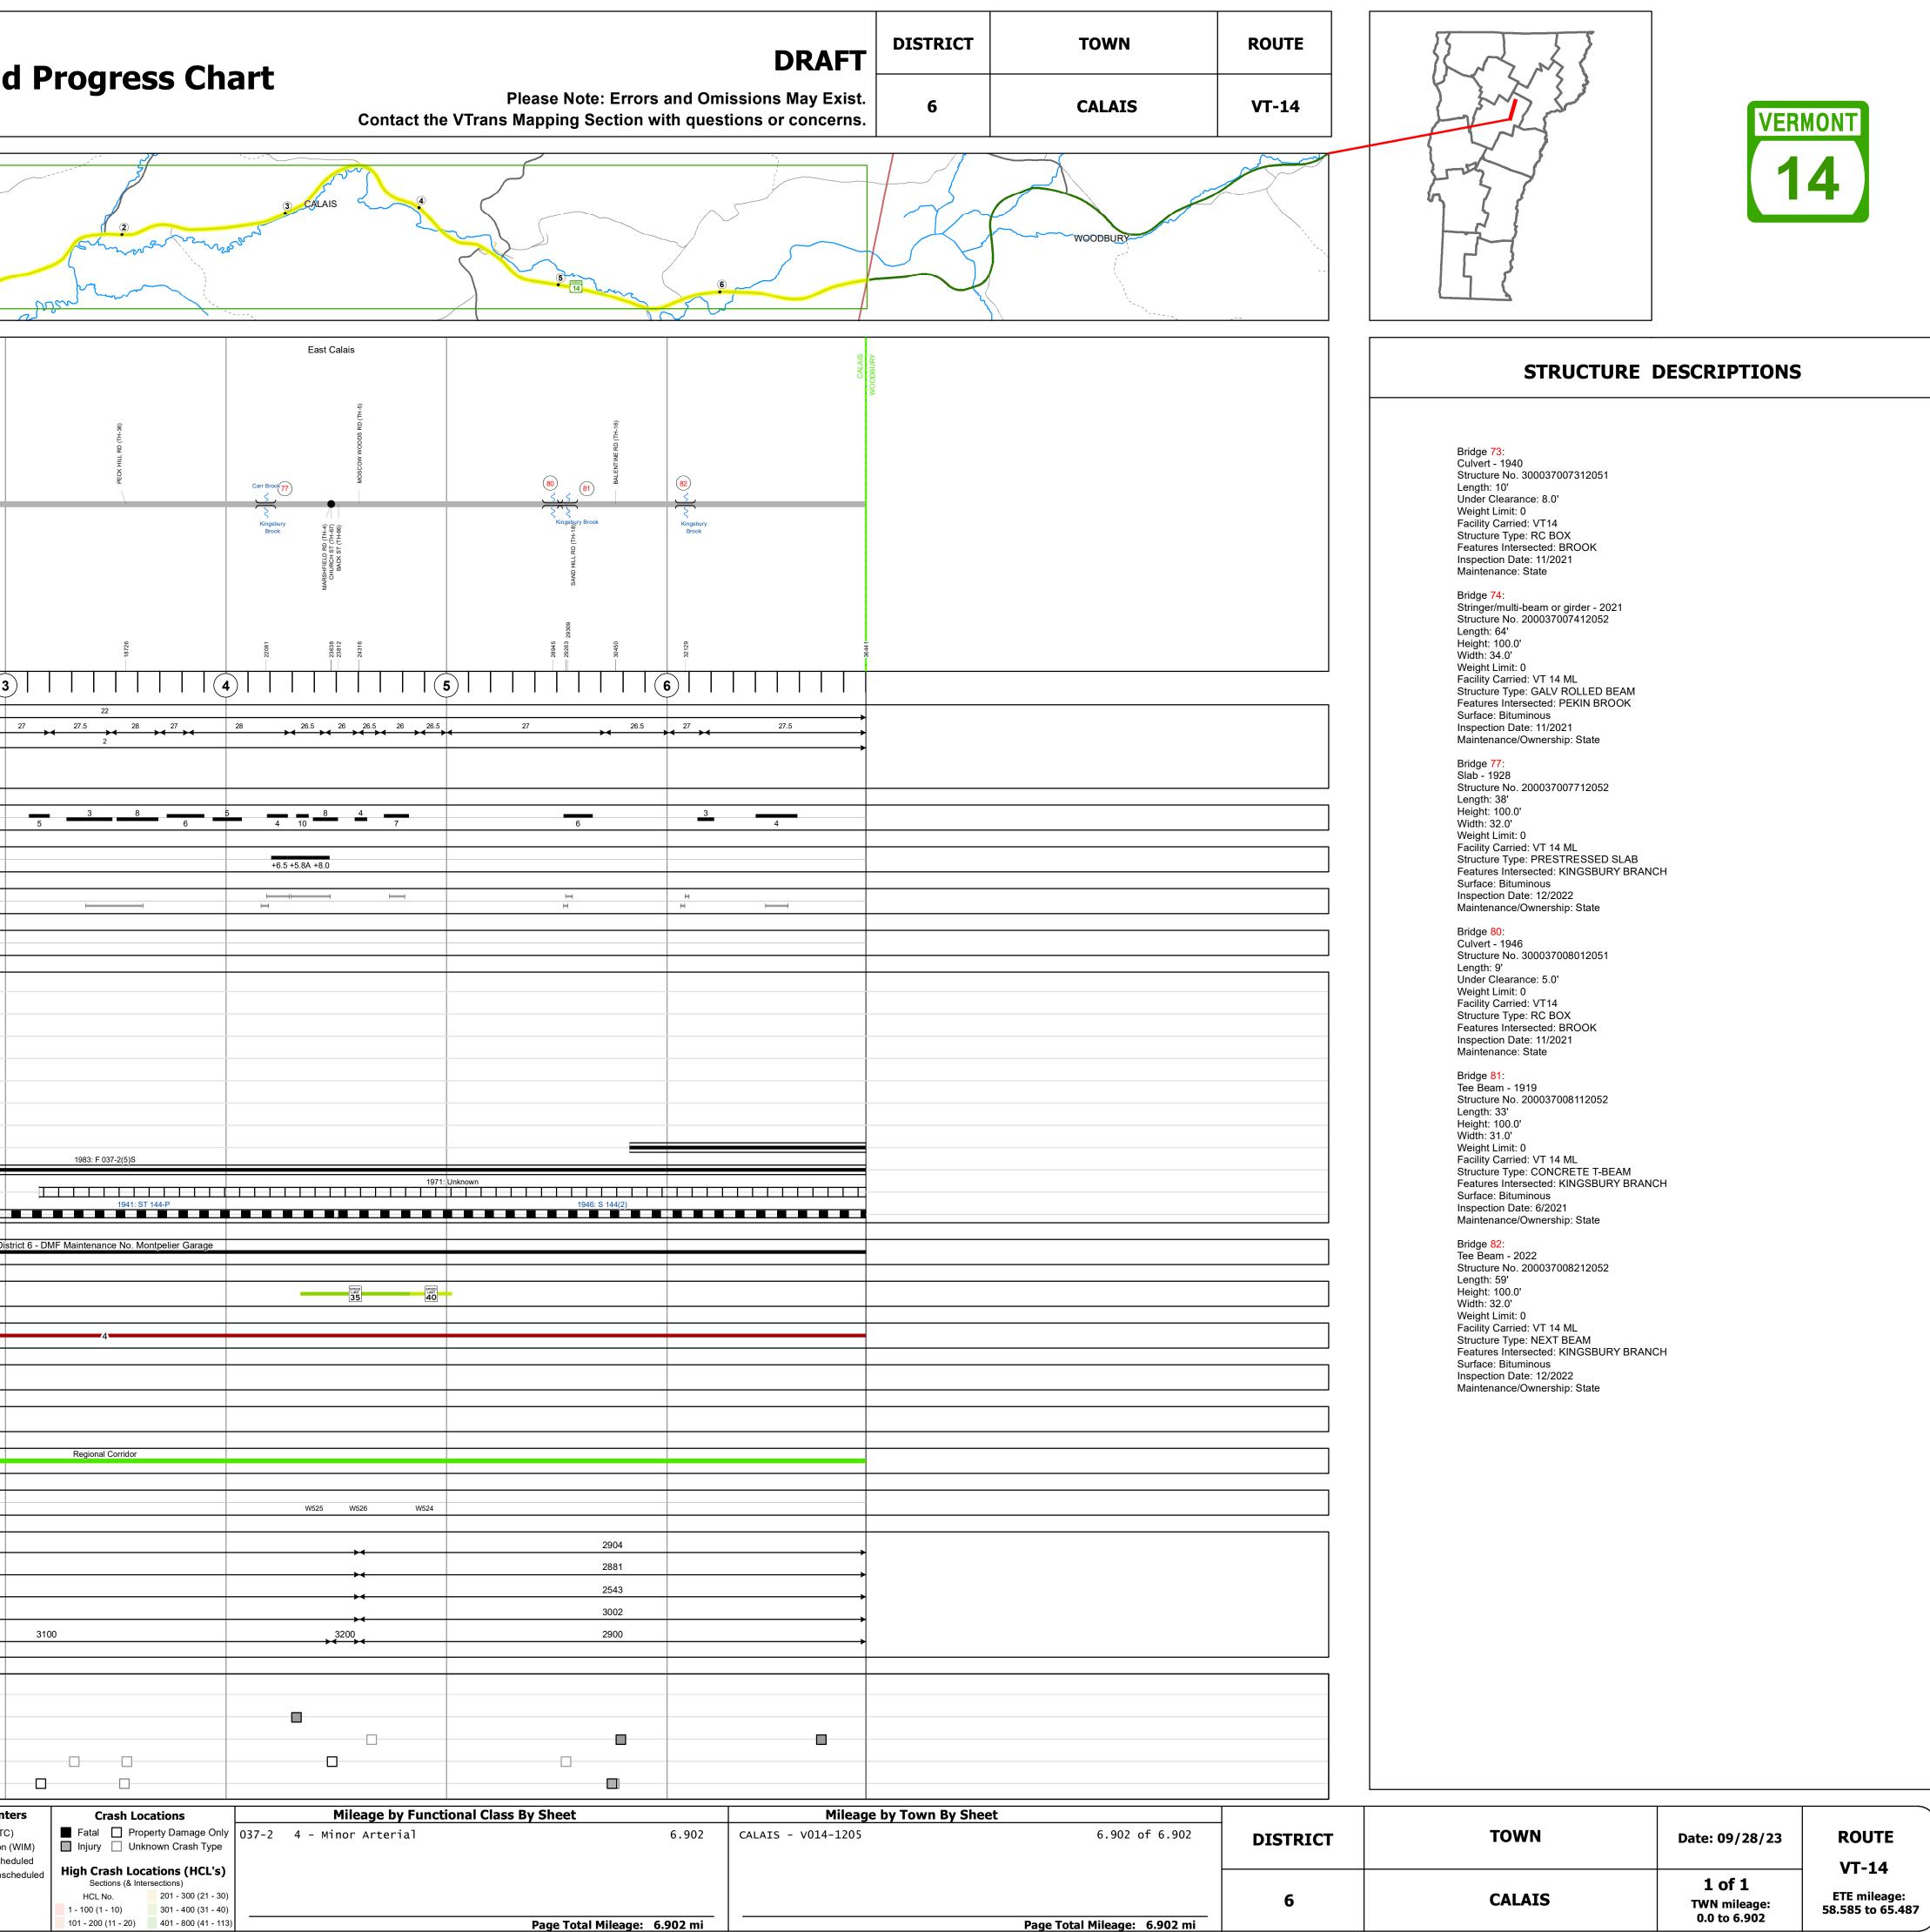

## **Route Log and Progress Chart**

| Base Map                                                                             |                                                 |                                                                                             |                                      |                                                                                                       |                                                                      |
|--------------------------------------------------------------------------------------|-------------------------------------------------|---------------------------------------------------------------------------------------------|--------------------------------------|-------------------------------------------------------------------------------------------------------|----------------------------------------------------------------------|
|                                                                                      |                                                 |                                                                                             |                                      | >                                                                                                     |                                                                      |
| z                                                                                    |                                                 |                                                                                             |                                      | 5                                                                                                     | 5 more                                                               |
|                                                                                      |                                                 |                                                                                             | لمحد ( )                             |                                                                                                       |                                                                      |
| 1 in = 0.5 miles                                                                     |                                                 |                                                                                             |                                      | 8                                                                                                     | boundary                                                             |
|                                                                                      |                                                 |                                                                                             |                                      | 2 2 2 a                                                                                               |                                                                      |
| Stick Diagram                                                                        | SI A                                            |                                                                                             |                                      |                                                                                                       |                                                                      |
| Town Center     Intersecting State Routes (excl.                                     | CAL                                             |                                                                                             |                                      |                                                                                                       |                                                                      |
| l ramps/approaches)<br>Other Intersecting Highways, Ramps,⊡                          | (7-HF)                                          |                                                                                             | ŝ                                    |                                                                                                       |                                                                      |
| Approaches<br>+-+-++ Railroad Crossings                                              | RIDGE RC                                        |                                                                                             | К RD (ТН-3)                          |                                                                                                       | (96-НТ) С                                                            |
| Primary Structures                                                                   | O<br>NIN<br>H                                   |                                                                                             | KIN BROO                             |                                                                                                       | и при                                                                |
| Secondary Structures     Divided State Highway                                       | (73)<br>3                                       |                                                                                             |                                      |                                                                                                       | <u>a</u>                                                             |
| State Highway Divided Town Highway                                                   | e e e e e e e e e e e e e e e e e e e           |                                                                                             | Pekin Brook                          |                                                                                                       |                                                                      |
| Town Highway     Streams (Hydraulic Structure)                                       | rto πH⊰                                         |                                                                                             | KRD (TH                              |                                                                                                       |                                                                      |
| <ul> <li>Town Boundary</li> <li>District Boundaries</li> </ul>                       | MAX GRAY                                        |                                                                                             | STILL BROOK                          |                                                                                                       |                                                                      |
| <ul> <li>- • - State/Town Highway Change</li> <li> Divided Highway Limits</li> </ul> |                                                 |                                                                                             | σ                                    |                                                                                                       |                                                                      |
| Ghost Section Boundary     Federal Urban Area Limits                                 |                                                 |                                                                                             | 1001                                 |                                                                                                       |                                                                      |
| Scale: 1 INCH = 2,000 FEET                                                           | 0 ft<br>                                        |                                                                                             | 12202                                |                                                                                                       | 18726                                                                |
|                                                                                      |                                                 | 1                                                                                           | 2                                    |                                                                                                       |                                                                      |
| Travellane                                                                           | •                                               |                                                                                             |                                      |                                                                                                       | 22                                                                   |
| Road Widths Lane Count                                                               | 27 28 27.5 26.5<br>26.5                         | 27.5 29 28 27.5 26.5                                                                        | 28 27 27.5                           | <u>27</u> <u>26.5</u> <u>27</u> <u>27</u> <u>27</u> <u>27</u> <u>27</u> <u>27</u> <u>27</u> <u>27</u> | 27.5 28                                                              |
| Base<br>Subbase                                                                      |                                                 |                                                                                             |                                      |                                                                                                       |                                                                      |
| Subbase                                                                              |                                                 |                                                                                             |                                      |                                                                                                       |                                                                      |
| Curves                                                                               | 10                                              | 6 4 6 <u>10</u>                                                                             | <u> </u>                             | 3                                                                                                     | <u>    3   8    </u> 5                                               |
| Grades                                                                               | -7.7                                            |                                                                                             |                                      |                                                                                                       |                                                                      |
| Glades                                                                               |                                                 |                                                                                             |                                      |                                                                                                       |                                                                      |
| Guardrails                                                                           |                                                 |                                                                                             | I I                                  |                                                                                                       |                                                                      |
| Dumblestrine                                                                         |                                                 |                                                                                             |                                      |                                                                                                       |                                                                      |
| Rumblestrips                                                                         |                                                 |                                                                                             |                                      |                                                                                                       |                                                                      |
|                                                                                      |                                                 |                                                                                             |                                      |                                                                                                       |                                                                      |
|                                                                                      |                                                 |                                                                                             |                                      |                                                                                                       |                                                                      |
|                                                                                      |                                                 |                                                                                             |                                      |                                                                                                       |                                                                      |
|                                                                                      |                                                 |                                                                                             |                                      |                                                                                                       |                                                                      |
| Historic Projects                                                                    |                                                 |                                                                                             |                                      |                                                                                                       |                                                                      |
|                                                                                      |                                                 |                                                                                             |                                      |                                                                                                       |                                                                      |
|                                                                                      |                                                 |                                                                                             |                                      |                                                                                                       | 1983: F 037-2(5)S                                                    |
|                                                                                      | 1978: Unknown                                   |                                                                                             |                                      |                                                                                                       |                                                                      |
|                                                                                      | 1940: ST                                        | 144-M                                                                                       | 1941: ST 144-N                       |                                                                                                       | 1941: ST 144-P                                                       |
|                                                                                      |                                                 |                                                                                             |                                      |                                                                                                       |                                                                      |
| Maintenance Garage                                                                   |                                                 |                                                                                             |                                      |                                                                                                       | - DMF Maintenance No. Montpel                                        |
| Speed Zone                                                                           |                                                 |                                                                                             |                                      |                                                                                                       |                                                                      |
|                                                                                      |                                                 |                                                                                             |                                      |                                                                                                       |                                                                      |
| <b>Functional Class</b>                                                              |                                                 |                                                                                             |                                      |                                                                                                       | 4                                                                    |
| National Highway System                                                              |                                                 |                                                                                             |                                      |                                                                                                       |                                                                      |
|                                                                                      |                                                 |                                                                                             |                                      |                                                                                                       |                                                                      |
| Limited Access Highway                                                               |                                                 |                                                                                             |                                      |                                                                                                       |                                                                      |
| Customer Service Level                                                               |                                                 |                                                                                             |                                      |                                                                                                       | Regional Corridor                                                    |
|                                                                                      |                                                 |                                                                                             |                                      |                                                                                                       |                                                                      |
| <b>Traffic Counters</b>                                                              |                                                 |                                                                                             |                                      |                                                                                                       |                                                                      |
|                                                                                      |                                                 |                                                                                             | 3038                                 |                                                                                                       |                                                                      |
| 2022<br>2021                                                                         | 4                                               |                                                                                             | 3014                                 |                                                                                                       |                                                                      |
| AADT 2020                                                                            | <                                               |                                                                                             | 2909                                 |                                                                                                       |                                                                      |
| 2019                                                                                 |                                                 |                                                                                             | 3434                                 |                                                                                                       |                                                                      |
| 2018                                                                                 | ◀3200                                           |                                                                                             | → <b>∢</b>                           |                                                                                                       | 3100                                                                 |
|                                                                                      |                                                 |                                                                                             |                                      |                                                                                                       |                                                                      |
| (Incomplete) 2023                                                                    |                                                 |                                                                                             |                                      |                                                                                                       |                                                                      |
| 2022<br>Crash Locations 2021                                                         |                                                 |                                                                                             |                                      |                                                                                                       |                                                                      |
| 2021                                                                                 |                                                 |                                                                                             |                                      |                                                                                                       |                                                                      |
| 2019                                                                                 |                                                 |                                                                                             |                                      |                                                                                                       |                                                                      |
| Historic Project                                                                     |                                                 | Functional Class                                                                            | 1                                    | Traffic Counters                                                                                      | Crash Locatio                                                        |
| Unknown Bituminous Concre                                                            | ete Surface Treated Gravel                      | tate 3 - Principal 5 - Major<br>Arterial Collector                                          | Curves Grades                        | <ul> <li>♀ Continuous (CTC)</li> <li>♥ Weigh-In-Motion (WIM</li> </ul>                                | Fatal 🔲 Property                                                     |
| Resurface Cold Plane and                                                             | □ Plant Mix 2 - Other<br>□ Plant Mix ■ Freeway: | s and Arterial Collector                                                                    | (degrees) Right (percent) grade dowr | <ul> <li>A Short-Term, Scheduled</li> <li>▲ Short-Term, Unschedu</li> </ul>                           | led   High Crash Location                                            |
| Skinny Mix Concrete                                                                  | Bituminous Concrete                             | Speed Zones                                                                                 | Road Widths                          | (counter ID)                                                                                          | Sections (& Intersection HCL No.                                     |
| Bituminous Seal Gravel<br>Indicated plans available - http://vtransmap01.a           |                                                 | speed speed speed speed speed limit limit limit limit 1 1 1 1 1 1 1 1 1 1 1 1 1 1 1 1 1 1 1 | $\longleftrightarrow$                | (AADT)                                                                                                | 1 - 100 (1 - 10)         30           101 - 200 (11 - 20)         40 |
| For More Information Contact - Vermont A                                             | gency of Transportation, Policy, Planning ar    | nd Intermodal Development Division -                                                        | - Mapping Section, 219 North Ma      | in Street, Barre, VT 05641                                                                            | Telephone: 802-828-2600.                                             |