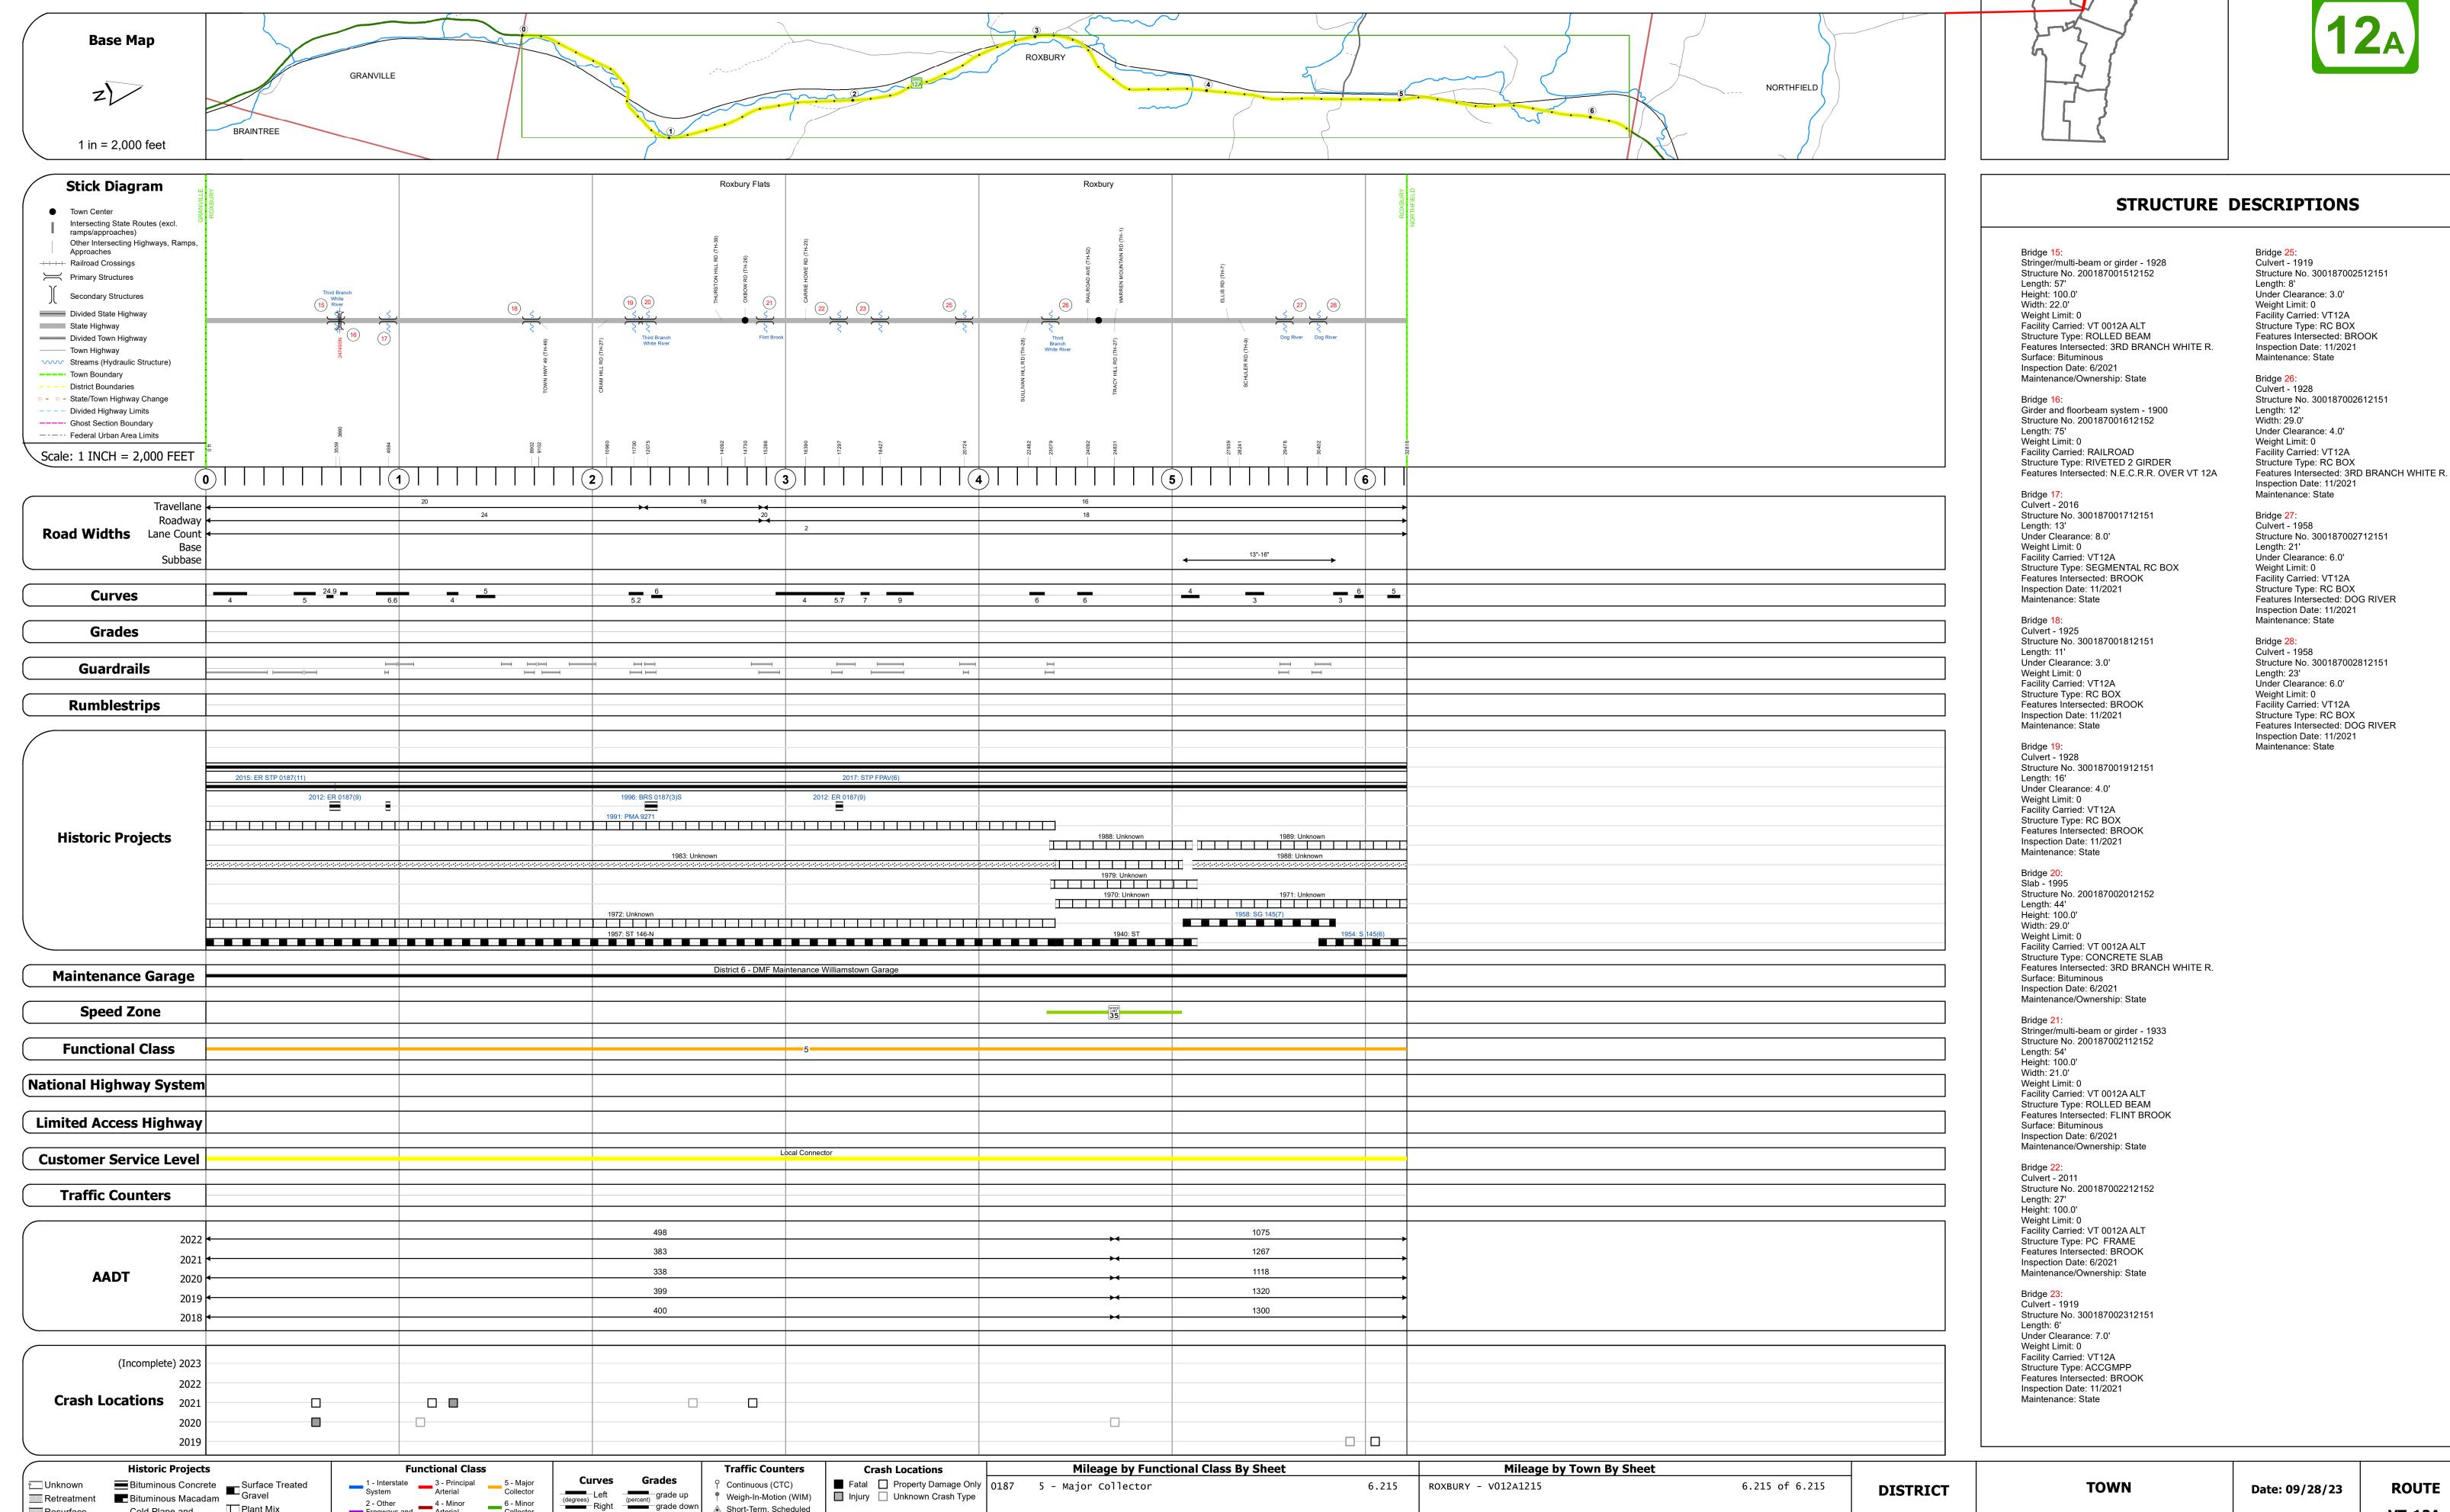

## **Route Log and Progress Chart**

Weigh-In-Motion (WIM) 🔲 Injury 🔲 Unknown Crash Type

**High Crash Locations (HCL's)** 

HCL No. 201 - 300 (21 - 30)

1 - 100 (1 - 10) 301 - 400 (31 - 40)

Sections (& Intersections)

▲ Short-Term, Scheduled

**Road Widths** 

△ Short-Term, Unscheduled

**DISTRICT TOWN DRAFT** Please Note: Errors and Omissions May Exist.

**VT-12A ROXBURY** 

**ROUTE** 

Page Total Mileage: 6.215 mi

Contact the VTrans Mapping Section with questions or concerns.

Speed Zones

2 - Other 4 - Minor Arterial

Expressways

Retreatment Bituminous Macadam

Resurface

■ Bituminous Mix

Skinny Mix Concrete

Bituminous Seal **☐** Gravel

Cold Plane and
Bituminous Macadam

Cold Plane and
Bituminous Concrete

Concrete

Bituminous Concrete

Bituminous Macadam

Plant Mix

Reclaimed Base and
Bituminous Concrete

Page Total Mileage: 6.215 mi

**ROXBURY** 

1 of 1

TWN mileage:

0.0 to 6.215