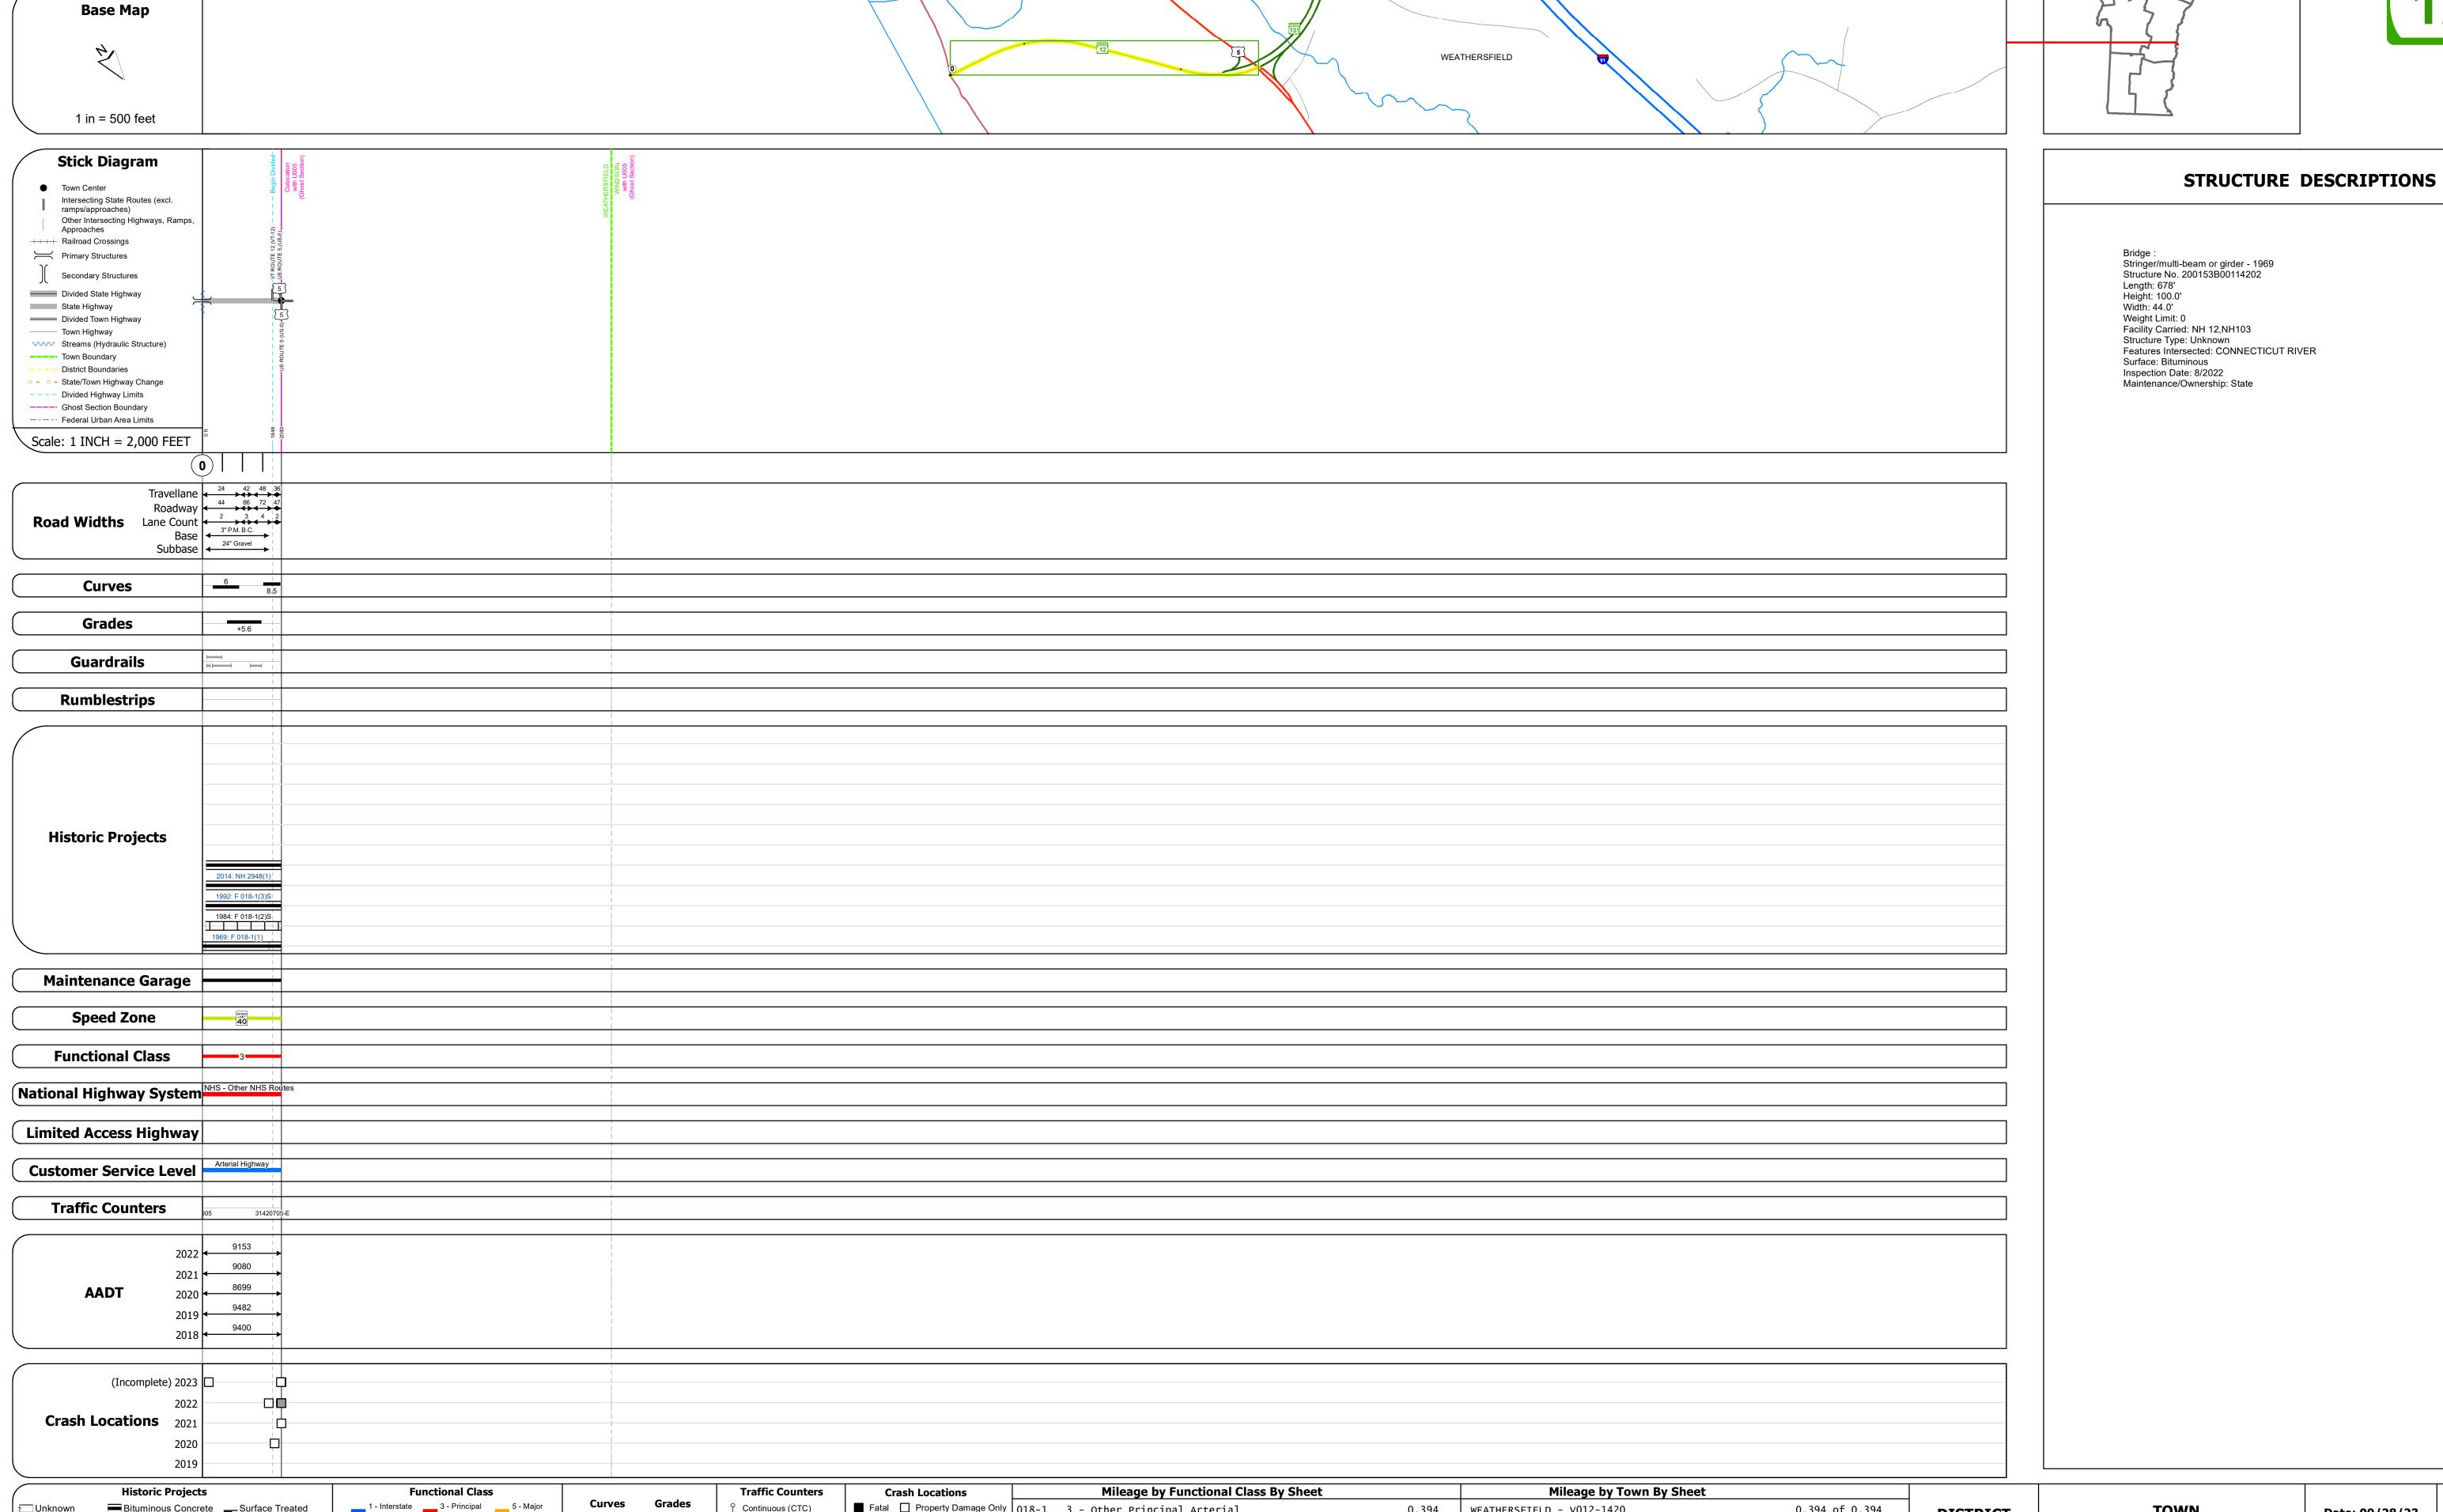

## **Route Log and Progress Chart**

**DRAFT** Please Note: Errors and Omissions May Exist. Contact the VTrans Mapping Section with questions or concerns.

| Historic Projects                                                                 | Functional Class                                                                                                                                                                                                                                                                                                                                                                                                                                                                                                                                                                                                                                                                                                                                                                                                                                                                                                                                                                                                                                                                                                                                                                                                                                                                                                                                                                                                                                                                                                                                                                                                                                                                                                                                                                                                                                                                                                                                                                                                                                                                                                              |                                   | Traffic Counters          | Crash Locations                          | Mileage by Functional Class By Sheet |                | Mileage by Town By Sheet                  |                         |          |                |                |              |
|-----------------------------------------------------------------------------------|-------------------------------------------------------------------------------------------------------------------------------------------------------------------------------------------------------------------------------------------------------------------------------------------------------------------------------------------------------------------------------------------------------------------------------------------------------------------------------------------------------------------------------------------------------------------------------------------------------------------------------------------------------------------------------------------------------------------------------------------------------------------------------------------------------------------------------------------------------------------------------------------------------------------------------------------------------------------------------------------------------------------------------------------------------------------------------------------------------------------------------------------------------------------------------------------------------------------------------------------------------------------------------------------------------------------------------------------------------------------------------------------------------------------------------------------------------------------------------------------------------------------------------------------------------------------------------------------------------------------------------------------------------------------------------------------------------------------------------------------------------------------------------------------------------------------------------------------------------------------------------------------------------------------------------------------------------------------------------------------------------------------------------------------------------------------------------------------------------------------------------|-----------------------------------|---------------------------|------------------------------------------|--------------------------------------|----------------|-------------------------------------------|-------------------------|----------|----------------|----------------|--------------|
| ☐ Unknown ☐ Bituminous Concrete ☐ Surface Treated                                 | 1 - Interstate 3 - Principal 5 - Major                                                                                                                                                                                                                                                                                                                                                                                                                                                                                                                                                                                                                                                                                                                                                                                                                                                                                                                                                                                                                                                                                                                                                                                                                                                                                                                                                                                                                                                                                                                                                                                                                                                                                                                                                                                                                                                                                                                                                                                                                                                                                        | Curves Grades                     | ↑ Continuous (CTC)        | ■ Fatal ☐ Property Damage Only           | 018-1 3 - Other Principal Arterial   | 0.394          | WEATHERSFIELD - V012-1420                 | 0.394 of 0.394          | DISTRICT | TOWN           | Date: 09/28/23 | ROUTE        |
| Retreatment Bituminous Macadam Gravel                                             | System Arterial Collector  2 - Other 4 - Minor 6 - Minor                                                                                                                                                                                                                                                                                                                                                                                                                                                                                                                                                                                                                                                                                                                                                                                                                                                                                                                                                                                                                                                                                                                                                                                                                                                                                                                                                                                                                                                                                                                                                                                                                                                                                                                                                                                                                                                                                                                                                                                                                                                                      | (degrees) Left (percent) grade up | ↑ Weigh-In-Motion (WIM)   | ☐ Injury ☐ Unknown Crash Type            |                                      |                | Ghost Section - (US-5, MM 5.145 to 6.791) |                         | DISTRICT |                | Date: 03/20/23 | ROOTE        |
| Resurface Cold Plane and Plant Mix                                                | Freeways and Arterial Collector                                                                                                                                                                                                                                                                                                                                                                                                                                                                                                                                                                                                                                                                                                                                                                                                                                                                                                                                                                                                                                                                                                                                                                                                                                                                                                                                                                                                                                                                                                                                                                                                                                                                                                                                                                                                                                                                                                                                                                                                                                                                                               | Right — grade dov                 | Short-Term, Scheduled     | High Crash Locations (HCL's)             |                                      |                |                                           |                         |          |                |                | VT-12        |
| Bituminous Mix  Bituminous Concrete  Reclaimed Base a                             | nd Expressways                                                                                                                                                                                                                                                                                                                                                                                                                                                                                                                                                                                                                                                                                                                                                                                                                                                                                                                                                                                                                                                                                                                                                                                                                                                                                                                                                                                                                                                                                                                                                                                                                                                                                                                                                                                                                                                                                                                                                                                                                                                                                                                |                                   | △ Short-Term, Unscheduled | Sections (& Intersections)               |                                      |                |                                           |                         |          |                | 1 of 1         | V            |
| Skinny Mix — Bituminous Concrete                                                  | Speed Zones                                                                                                                                                                                                                                                                                                                                                                                                                                                                                                                                                                                                                                                                                                                                                                                                                                                                                                                                                                                                                                                                                                                                                                                                                                                                                                                                                                                                                                                                                                                                                                                                                                                                                                                                                                                                                                                                                                                                                                                                                                                                                                                   | Road Widths                       | (counter ID)              | HCL No. 201 - 300 (21 - 30)              |                                      |                |                                           |                         | ,        | WEATHERSFIELD  |                | ETE mileage: |
| ⊡ Bituminous Seal                                                                 | SPEED | <b>←</b> (ii)                     | AADT<br>(AADT)            | 1 - 100 (1 - 10) 301 - 400 (31 - 40)     |                                      |                |                                           |                         | _        | WLATTICKSTILLD | TWN mileage:   | 0.0 to 0.394 |
| Indicated plans available - http://vtransmap01.aot.state.vt.us/rp/dpr/Dlwebstore/ | 25 30 35 40 45 50 55 60 65                                                                                                                                                                                                                                                                                                                                                                                                                                                                                                                                                                                                                                                                                                                                                                                                                                                                                                                                                                                                                                                                                                                                                                                                                                                                                                                                                                                                                                                                                                                                                                                                                                                                                                                                                                                                                                                                                                                                                                                                                                                                                                    |                                   | ` ′                       | 101 - 200 (11 - 20) 401 - 800 (41 - 113) | Page Total Mil                       | eage: 0.394 mi | Page                                      | Total Mileage: 0.394 mi |          |                | 0.0 to 0.394   | ,            |