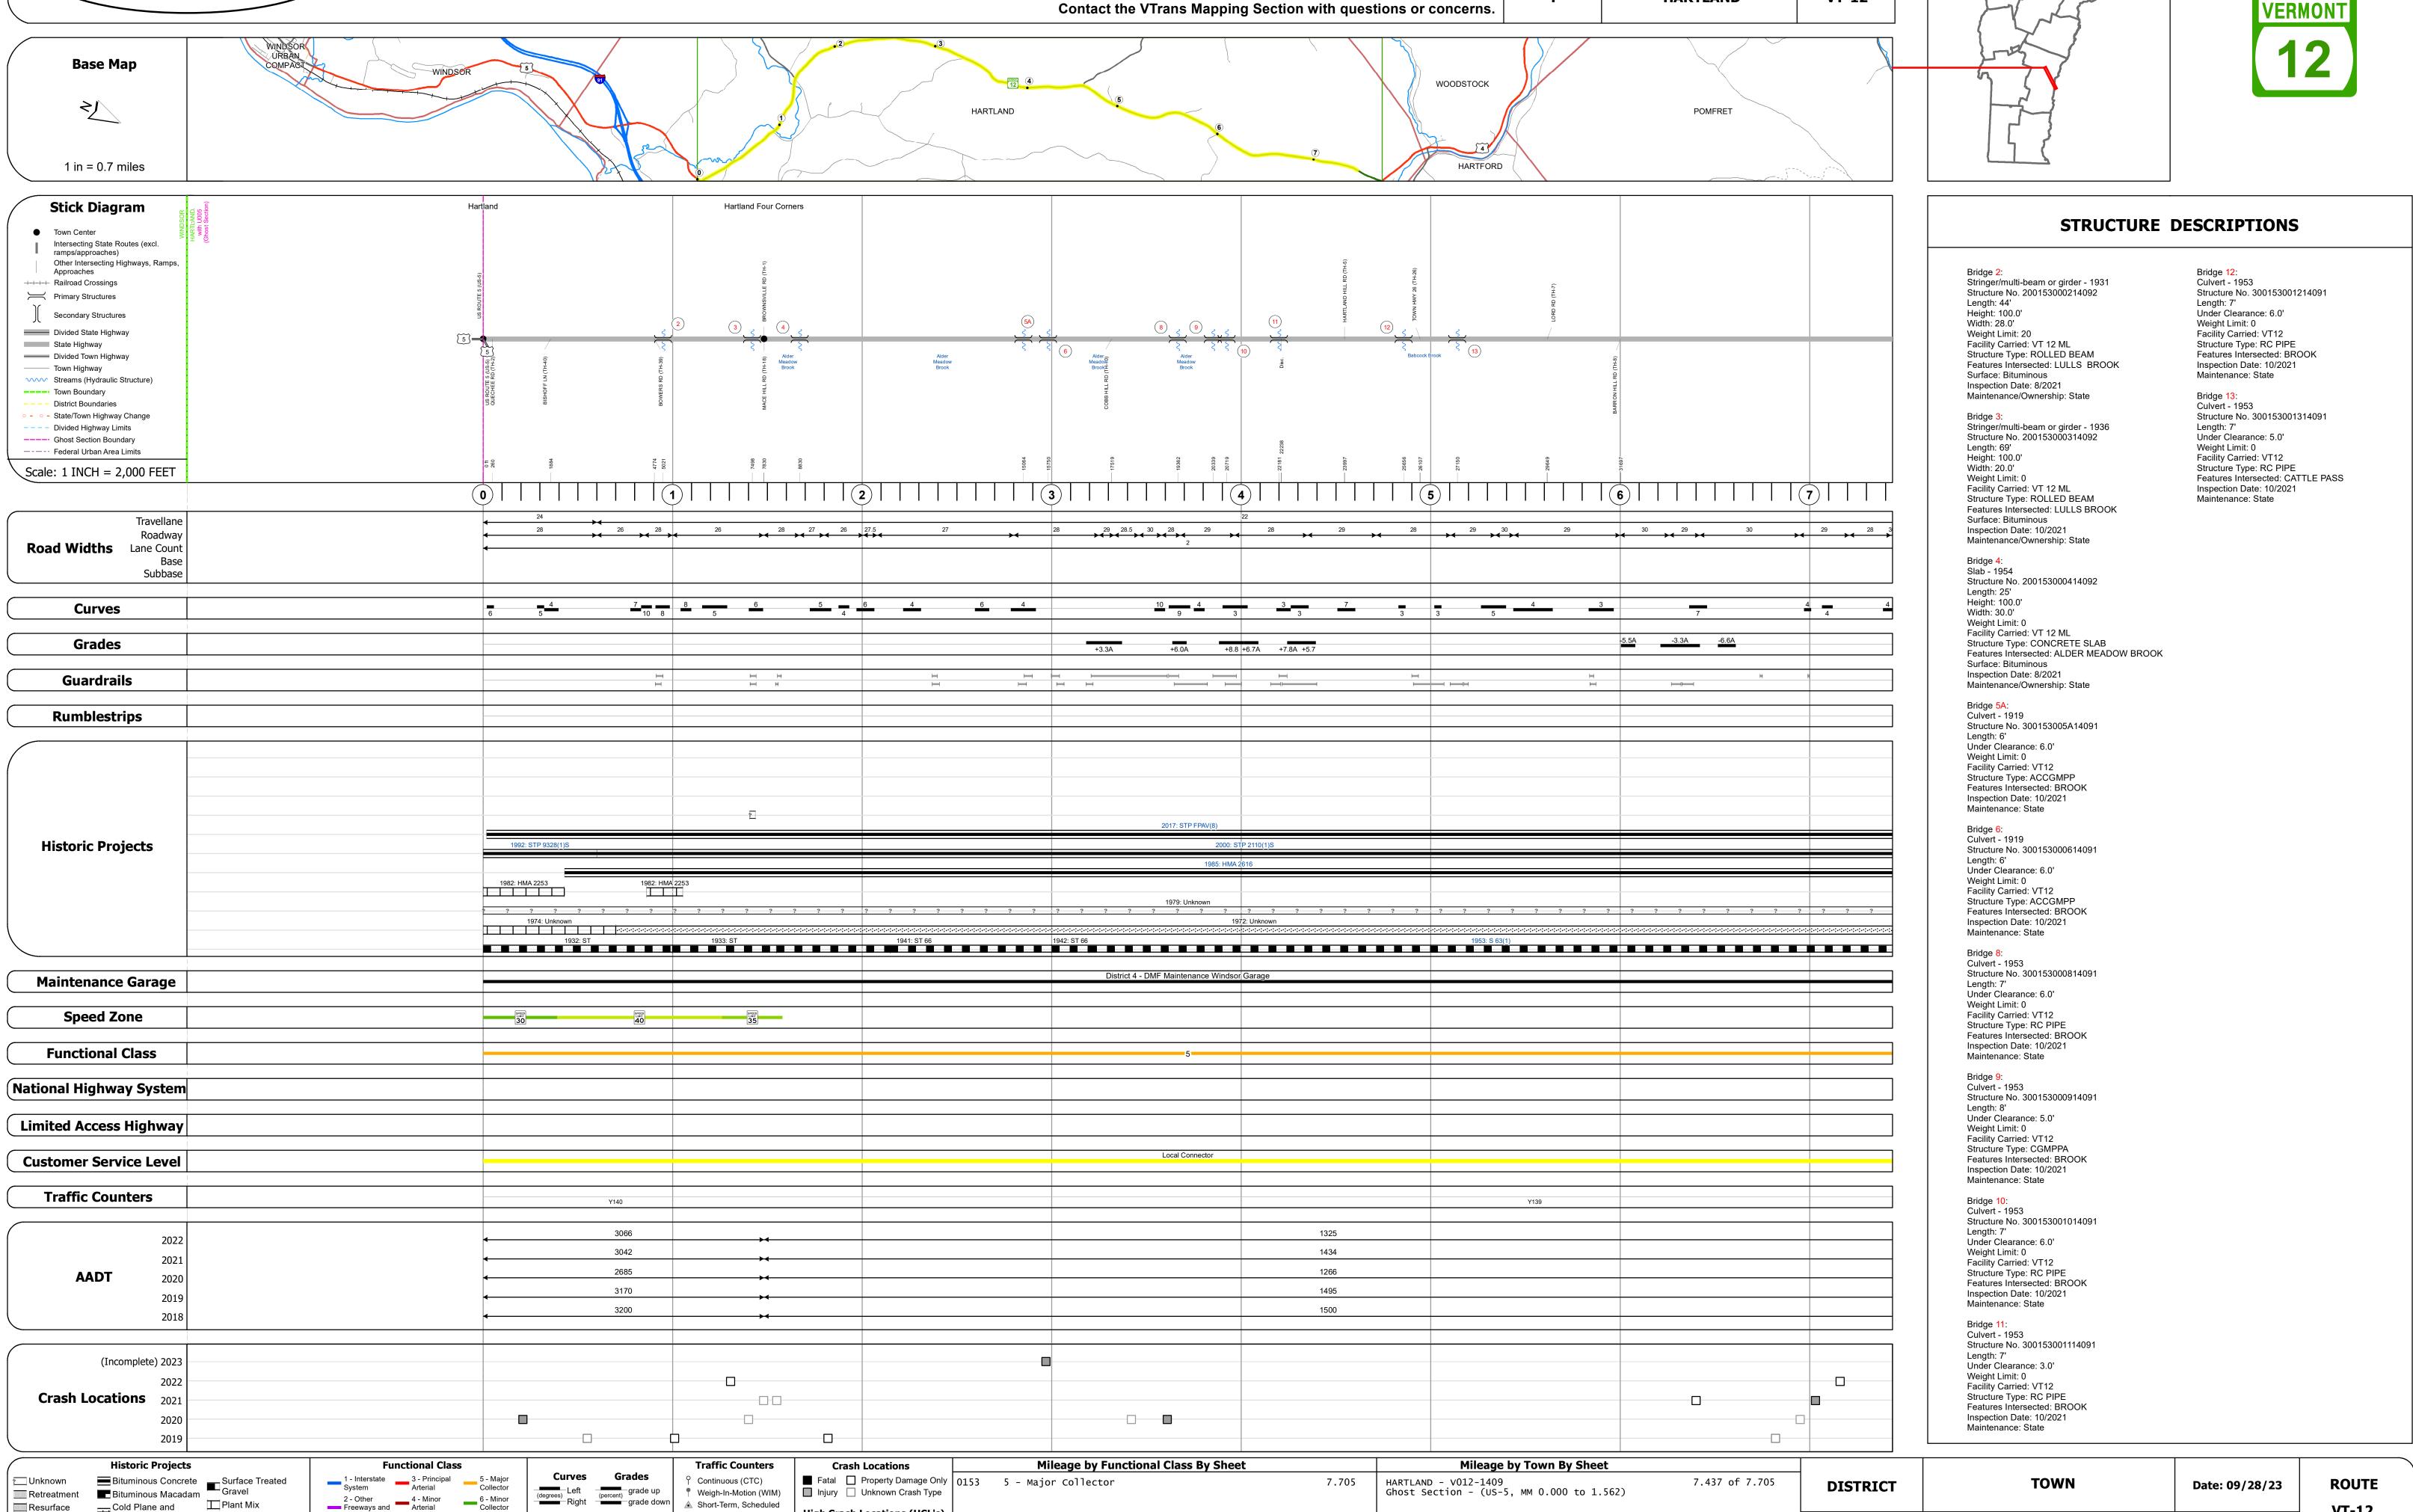

## **Route Log and Progress Chart**

**DRAFT** Please Note: Errors and Omissions May Exist.

**DISTRICT TOWN ROUTE** VT-12 **HARTLAND** 

Page Total Mileage: 7.437 mi

VT-12

ETE mileage:

0.394 to 7.831

1 of 2

TWN mileage:

0.0 to 7.437

**HARTLAND** 

Page Total Mileage: 7.437 mi

Road Widths

▲ Short-Term, Scheduled

△ Short-Term, Unscheduled

High Crash Locations (HCL's)

HCL No. 201 - 300 (21 - 30)

1 - 100 (1 - 10) 301 - 400 (31 - 40)

Sections (& Intersections)

Cold Plane and
Bituminous Concrete
Bituminous Concrete
Bituminous Concrete
Bituminous Concrete

Resurface

■ Bituminous Mix

Skinny Mix Concrete

ःःः Bituminous Seal **胚** Gravel