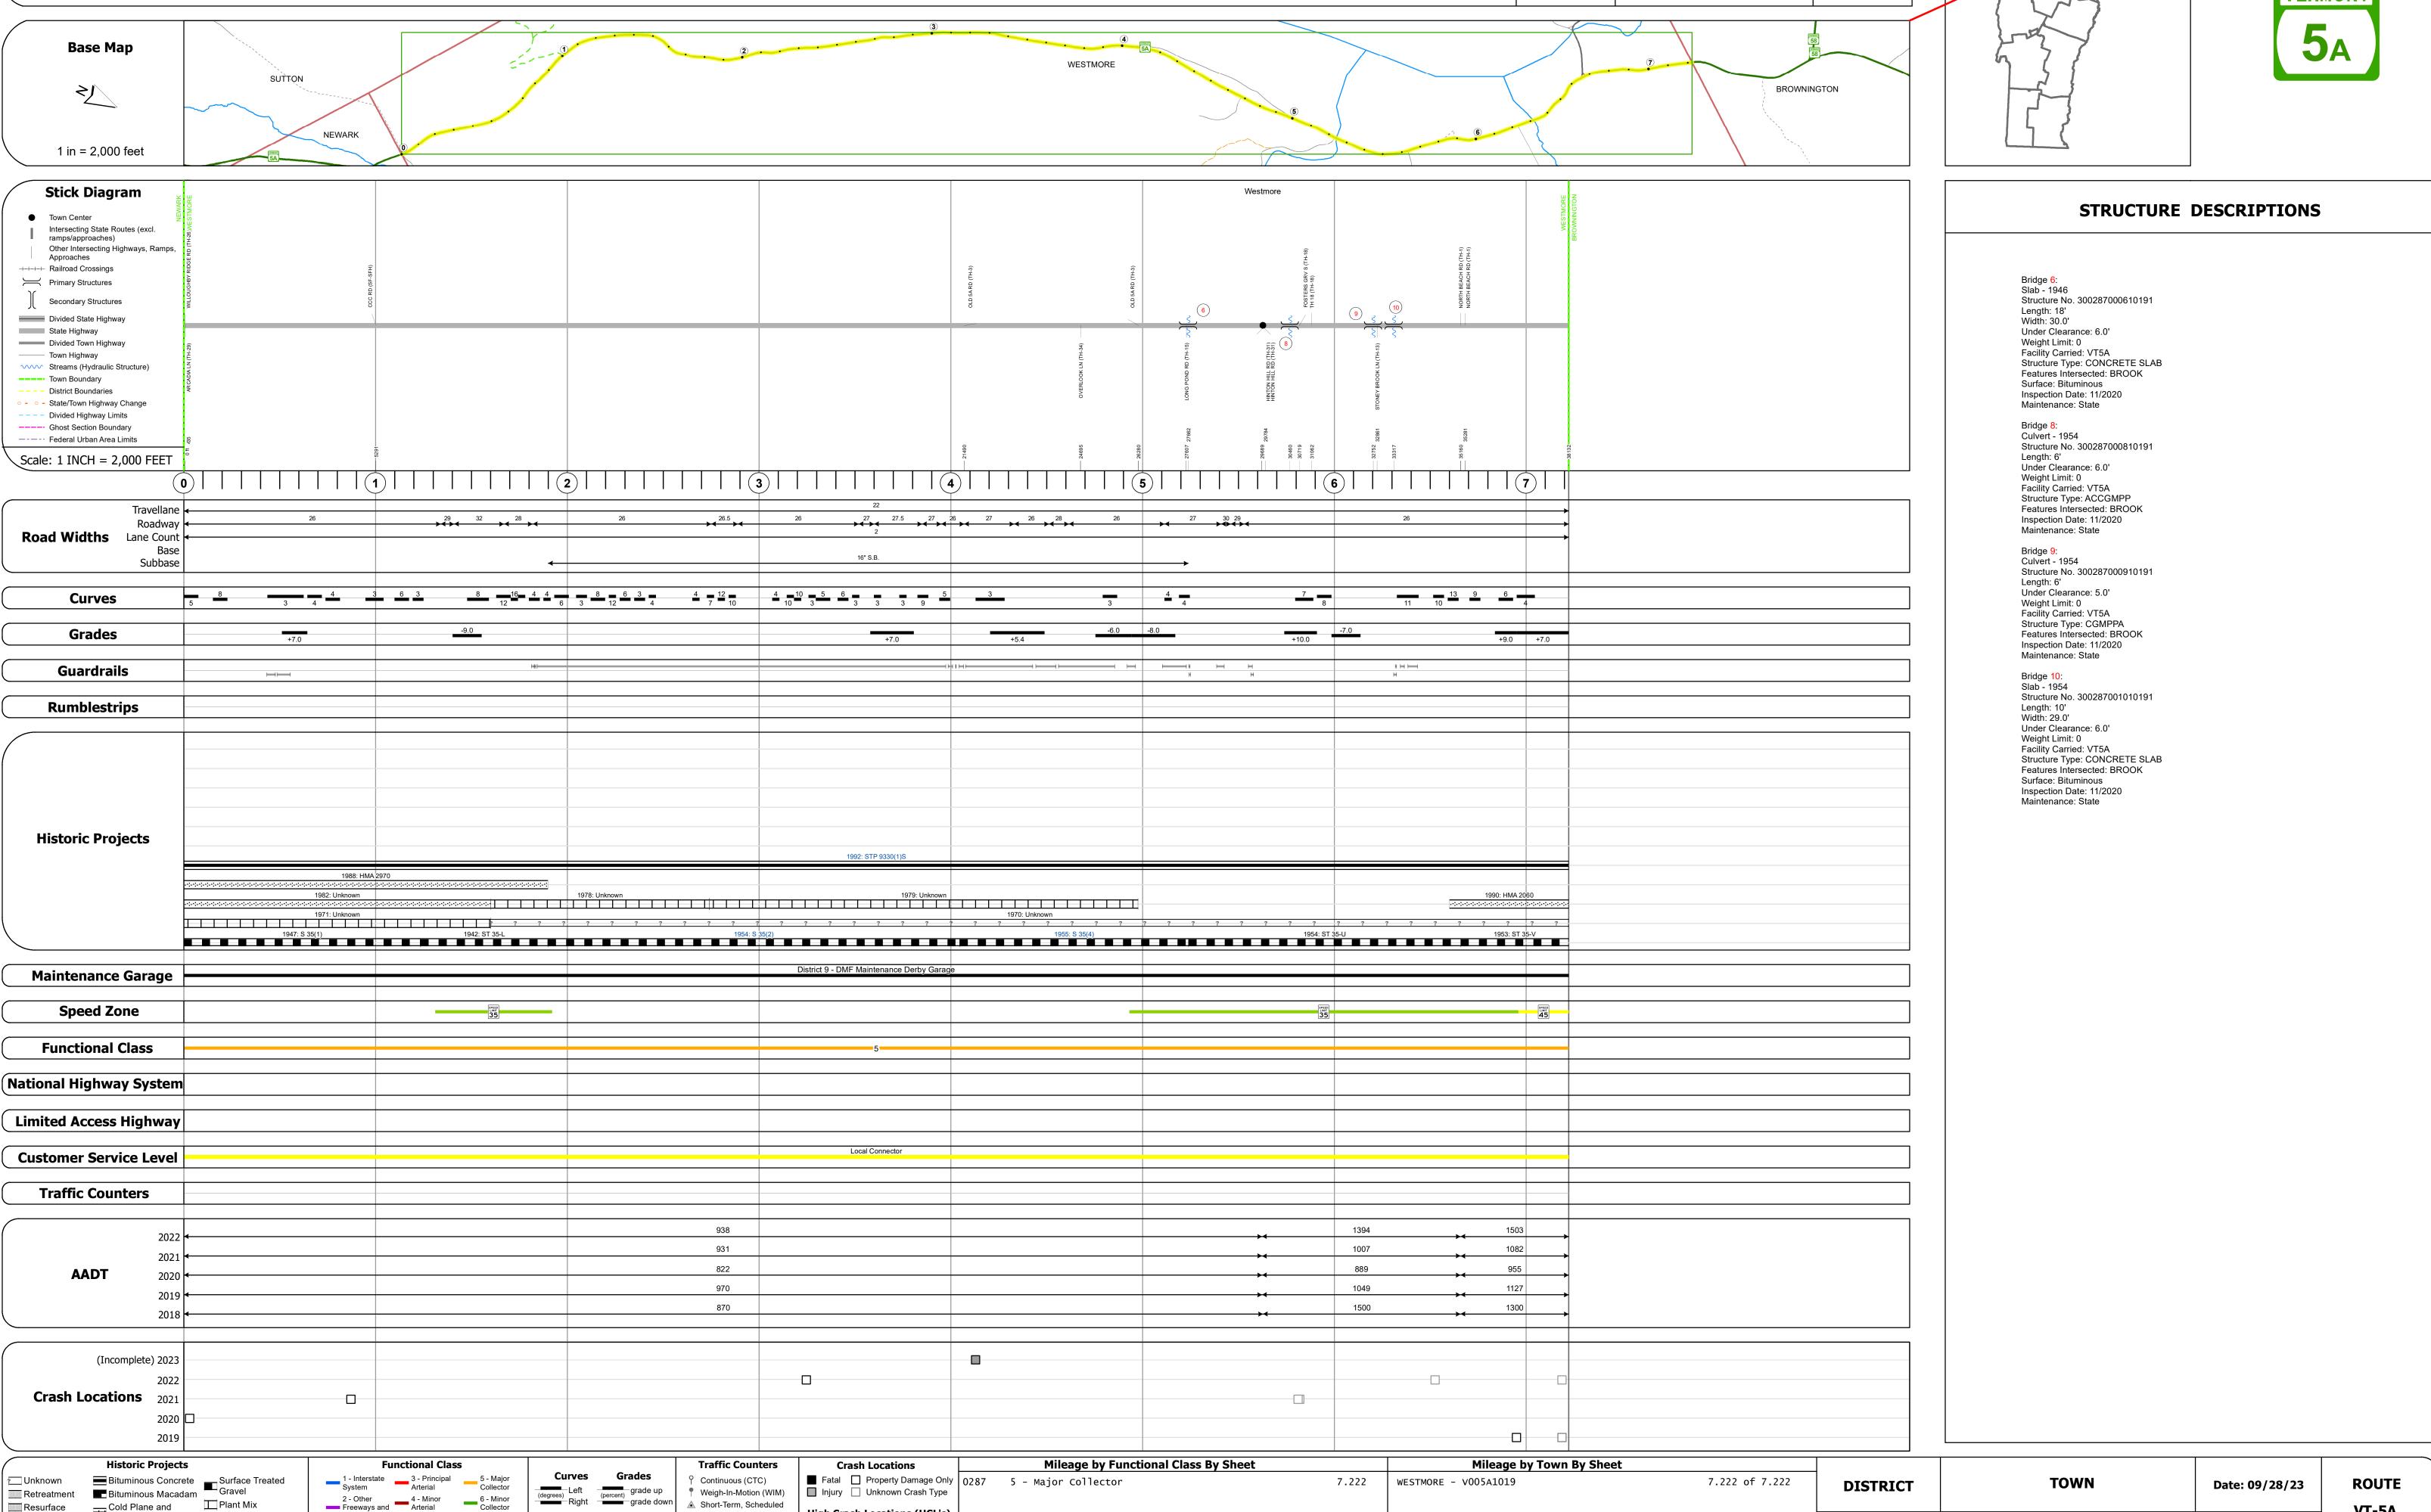

## **Route Log and Progress Chart**

Please Note: Errors and Omissions May Exist. Contact the VTrans Mapping Section with questions or concerns.

**DRAFT** 

**DISTRICT TOWN ROUTE** VT-5A WESTMORE

| Resurface — Cold Plane and II Plant Mix — Freeways and Arterial — Collector — Night — 9 |                          | rash Locations (HCL's)                                        |                              |   |          |
|-----------------------------------------------------------------------------------------|--------------------------|---------------------------------------------------------------|------------------------------|---|----------|
| Bituminous Mix Bituminous Concrete Reclaimed Base and Expressways                       |                          | rash Locations (RCL s)                                        |                              |   |          |
| Skinny Mix Concrete Bituminous Concrete Speed Zones Road Widths                         | (counter ID)             | . No. 201 - 300 (21 - 30)                                     |                              |   | WESTMORE |
| SPEED                             | AADT HCL NO 1 - 100 (1 - | ` '                                                           |                              | 9 | WESTMORE |
| Indicated plans available - http://ytransmap01.aot.state.vt.us/rp/dpr/Dlwebstore/       | (AADT)                   | 0 (11 - 20) 401 - 800 (41 - 113) Page Total Mileage: 7.222 mi | Page Total Mileage: 7.222 mi |   |          |