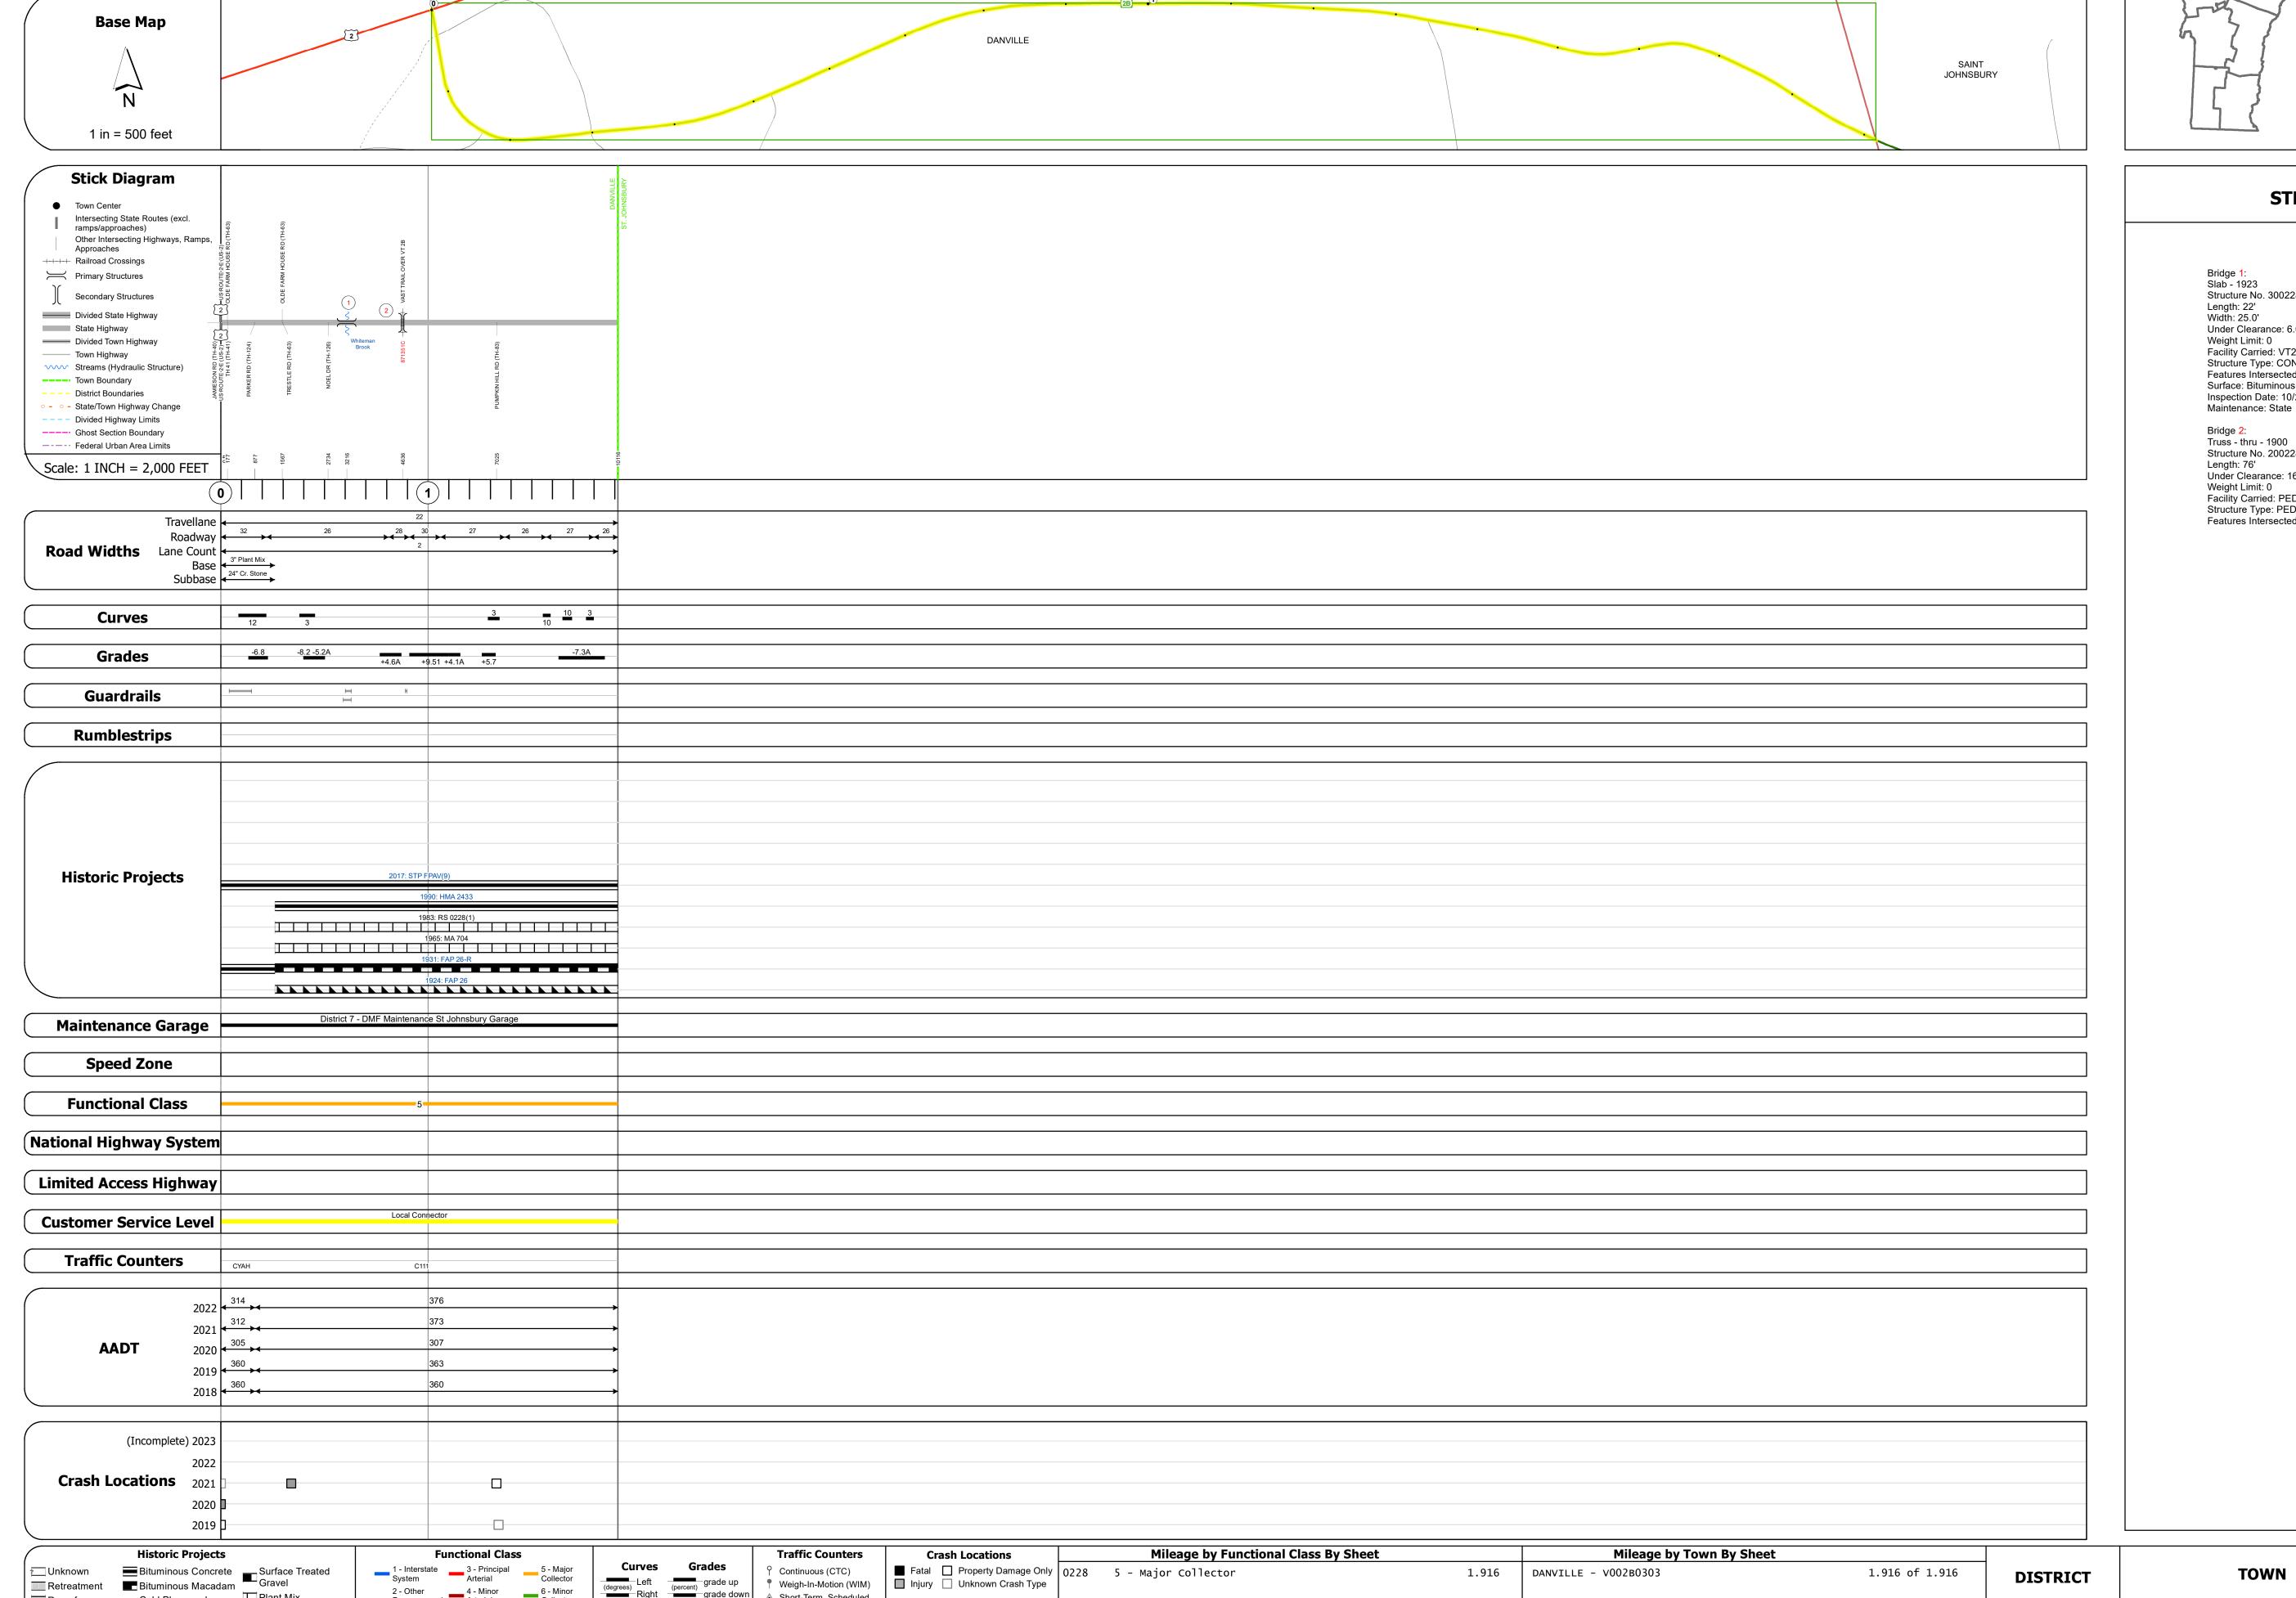

## **Route Log and Progress Chart**

**DRAFT** Please Note: Errors and Omissions May Exist. Contact the VTrans Mapping Section with questions or concerns.

Page Total Mileage: 1.916 mi

**DISTRICT TOWN ROUTE DANVILLE** VT-2B

| STRUCTURE | DESCRIPTIONS |
|-----------|--------------|

Structure No. 300228000103031 Under Clearance: 6.0' Facility Carried: VT2B Structure Type: CONCRETE SLAB Features Intersected: WHITEMAN BROOK Surface: Bituminous Inspection Date: 10/2020

Structure No. 200228000203032 Under Clearance: 1609.0' Facility Carried: PED/BIKE PATH Structure Type: PED/ BIKE PONY TRUSS Features Intersected: VAST TRAIL OVER VT 2B

**TOWN ROUTE** Date: 09/27/23 VT-2B 1 of 1 ETE mileage: **DANVILLE** TWN mileage: 0.0 to 1.916 0.0 to 1.916

2 - Other 4 - Minor Freeways and Arterial

Left (degrees) Right grade up

Retreatment
Resurface
Bituminous Macadam
Cold Plane and
Bituminous Concrete
Skinny Mix
Concrete

Gravel
Plant Mix
Reclaimed Base and
Bituminous Concrete

Skinny Mix Concrete

ःः Bituminous Seal **∑** Gravel

High Crash Locations (HCL's)

HCL No. 201 - 300 (21 - 30)

1 - 100 (1 - 10) 301 - 400 (31 - 40)

Sections (& Intersections)

▲ Short-Term, Scheduled

△ Short-Term, Unscheduled