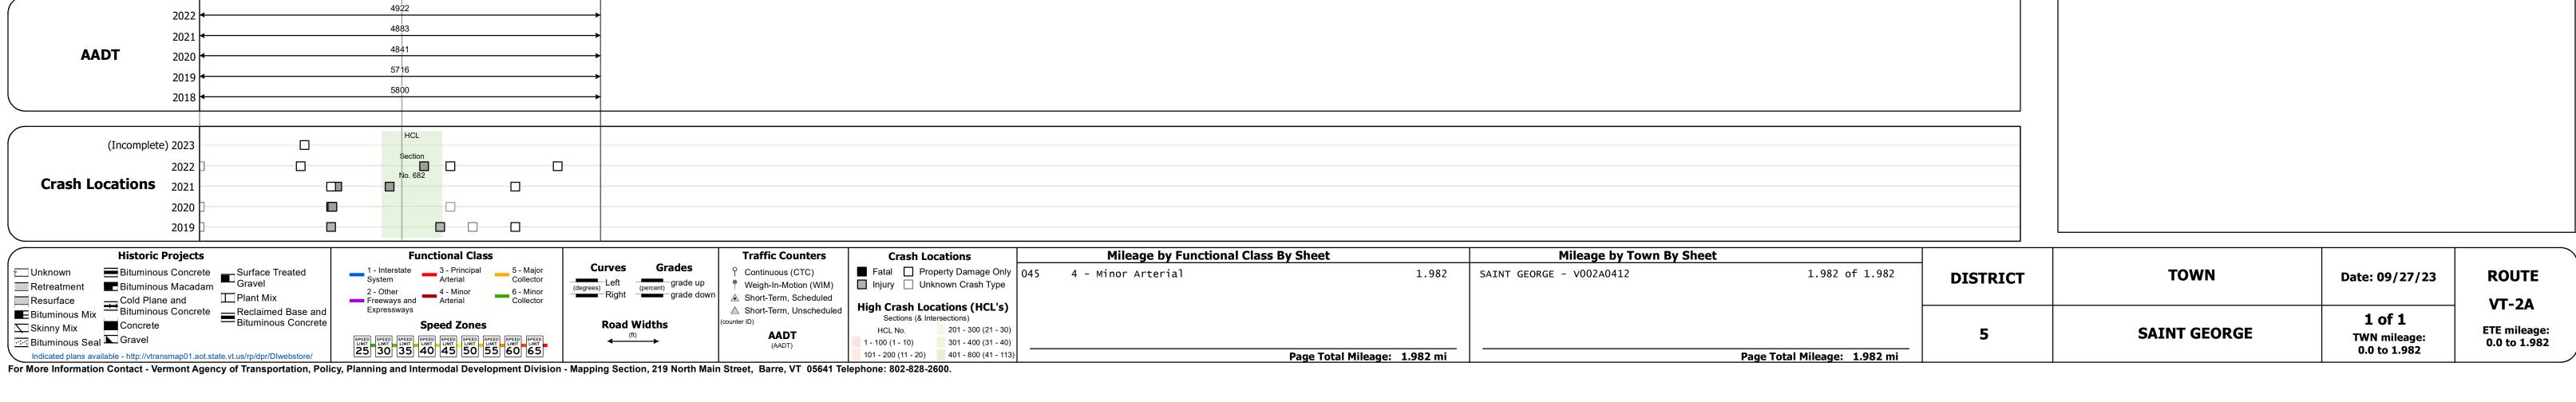

## **DISTRICT TOWN ROUTE DRAFT Route Log and Progress Chart** Please Note: Errors and Omissions May Exist. **SAINT GEORGE** VT-2A Contact the VTrans Mapping Section with questions or concerns. Base Map SAINT GEORGE z >WILLISTON 1 in = 500 feet Stick Diagram STRUCTURE DESCRIPTIONS Intersecting State Routes (excl. ramps/approaches) Other Intersecting Highways, Ramps, +++++ Railroad Crossings Primary Structures Secondary Structures Divided State Highway State Highway Divided Town Highway ——— Town Highway Streams (Hydraulic Structure) Town Boundary --- District Boundaries o - o - State/Town Highway Change --- Divided Highway Limits ---- Ghost Section Boundary ----- Federal Urban Area Limits Scale: 1 INCH = 2,000 FEET Travellane | Roadway ¥<sup>40</sup> 27.5 Road Widths Lane Count Subbase Curves Grades **Guardrails** Rumblestrips **Historic Projects** 2000: STP 9814(1)S 1988: HMA 2915 1946: SA District 5 - DMF Maintenance Colchester Garage **Maintenance Garage** Speed Zone **Functional Class National Highway System Limited Access Highway** Regional Corridor **Customer Service Level Traffic Counters** 4922 4883 4841 **AADT** 5716