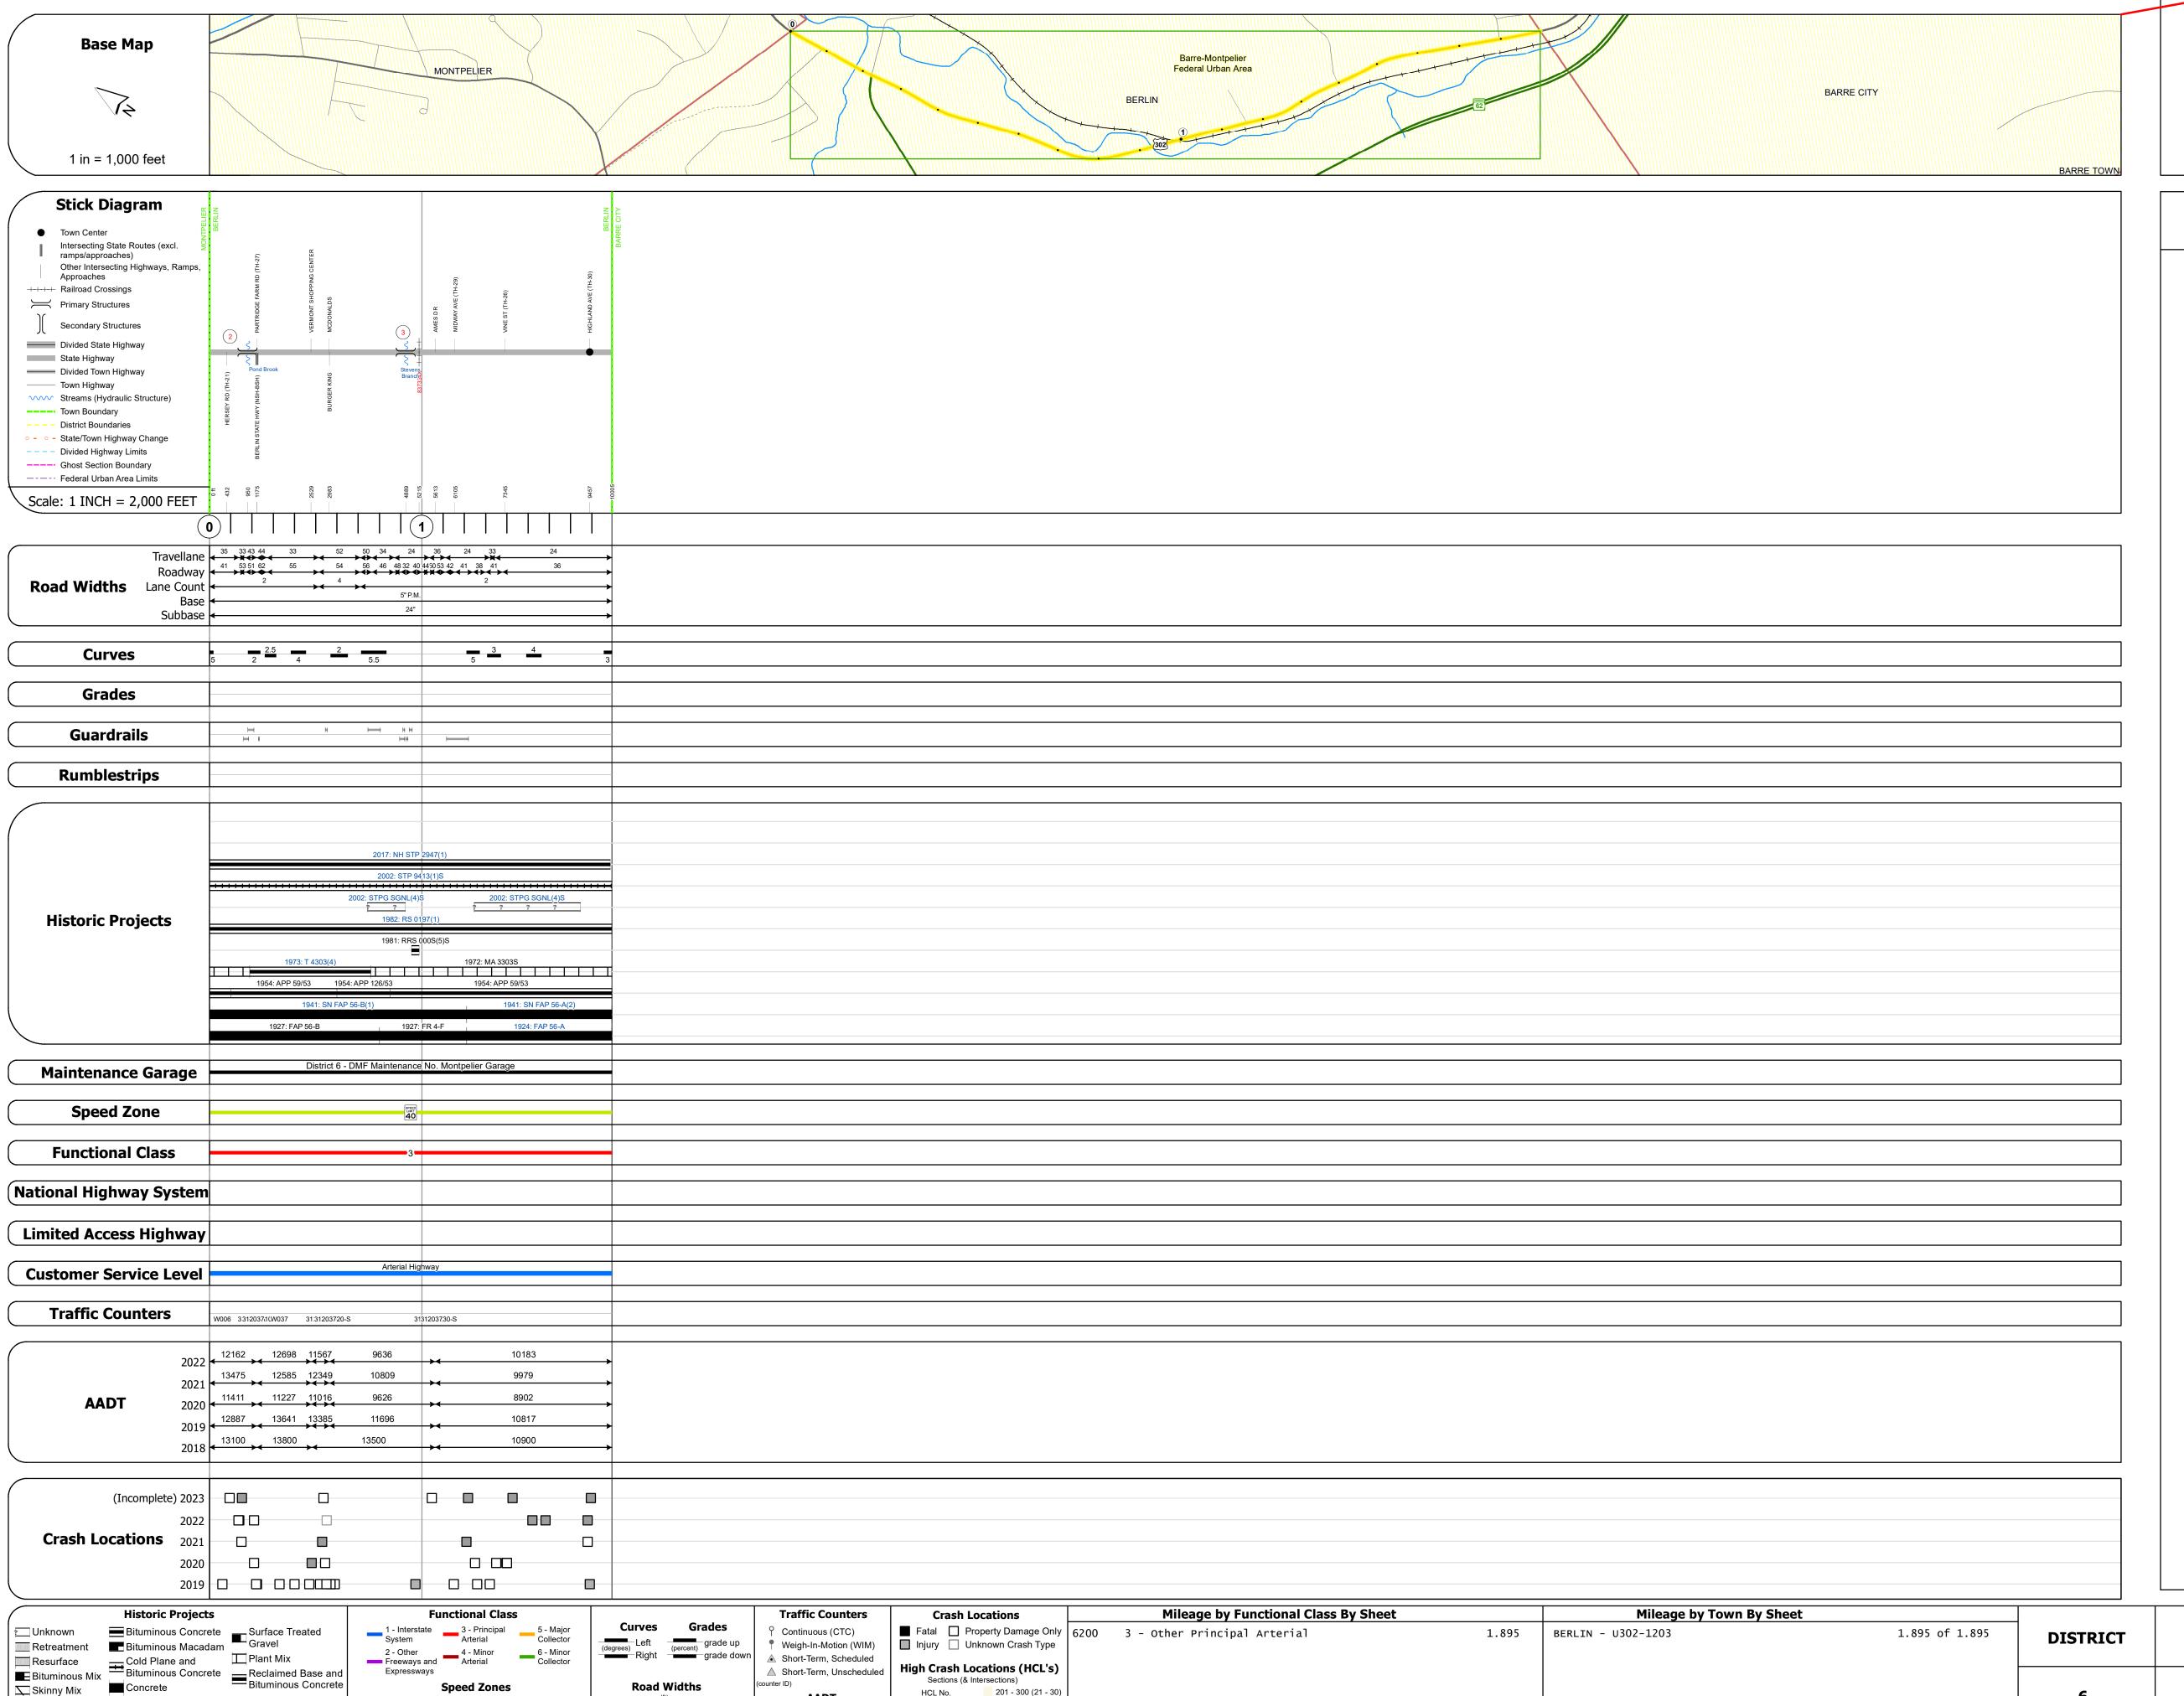

## **Route Log and Progress Chart**

**DRAFT** Please Note: Errors and Omissions May Exist. Contact the VTrans Mapping Section with questions or concerns.

Page Total Mileage: 1.895 mi

**DISTRICT TOWN ROUTE BERLIN US-302** 

Page Total Mileage: 1.895 mi

**High Crash Locations (HCL's)** 

HCL No. 201 - 300 (21 - 30)

1 - 100 (1 - 10) 301 - 400 (31 - 40)

Sections (& Intersections)

▲ Short-Term, Scheduled

△ Short-Term, Unscheduled

## STRUCTURE DESCRIPTIONS

Bridge <mark>2</mark>: Slab - 1941 Structure No. 300197000212031 Length: 15' Width: 51.0' Under Clearance: 7.0' Weight Limit: 0 Facility Carried: US302 Structure Type: CONCRETE SLAB Features Intersected: BERLIN POND BROOK Surface: Bituminous Inspection Date: 11/2020 Maintenance: State

Stringer/multi-beam or girder - 1928 Structure No. 206200000312032 Length: 64' Height: 100.0' Width: 39.0' Weight Limit: 0 Facility Carried: US 00302 ML Structure Type: ROLLED BEAM Features Intersected: STEVENS BRANCH Surface: Bituminous Inspection Date: 4/2023 Maintenance/Ownership: State

2 - Other 4 - Minor Arterial

Skinny Mix Concrete

ःः Bituminous Seal **∑** Gravel