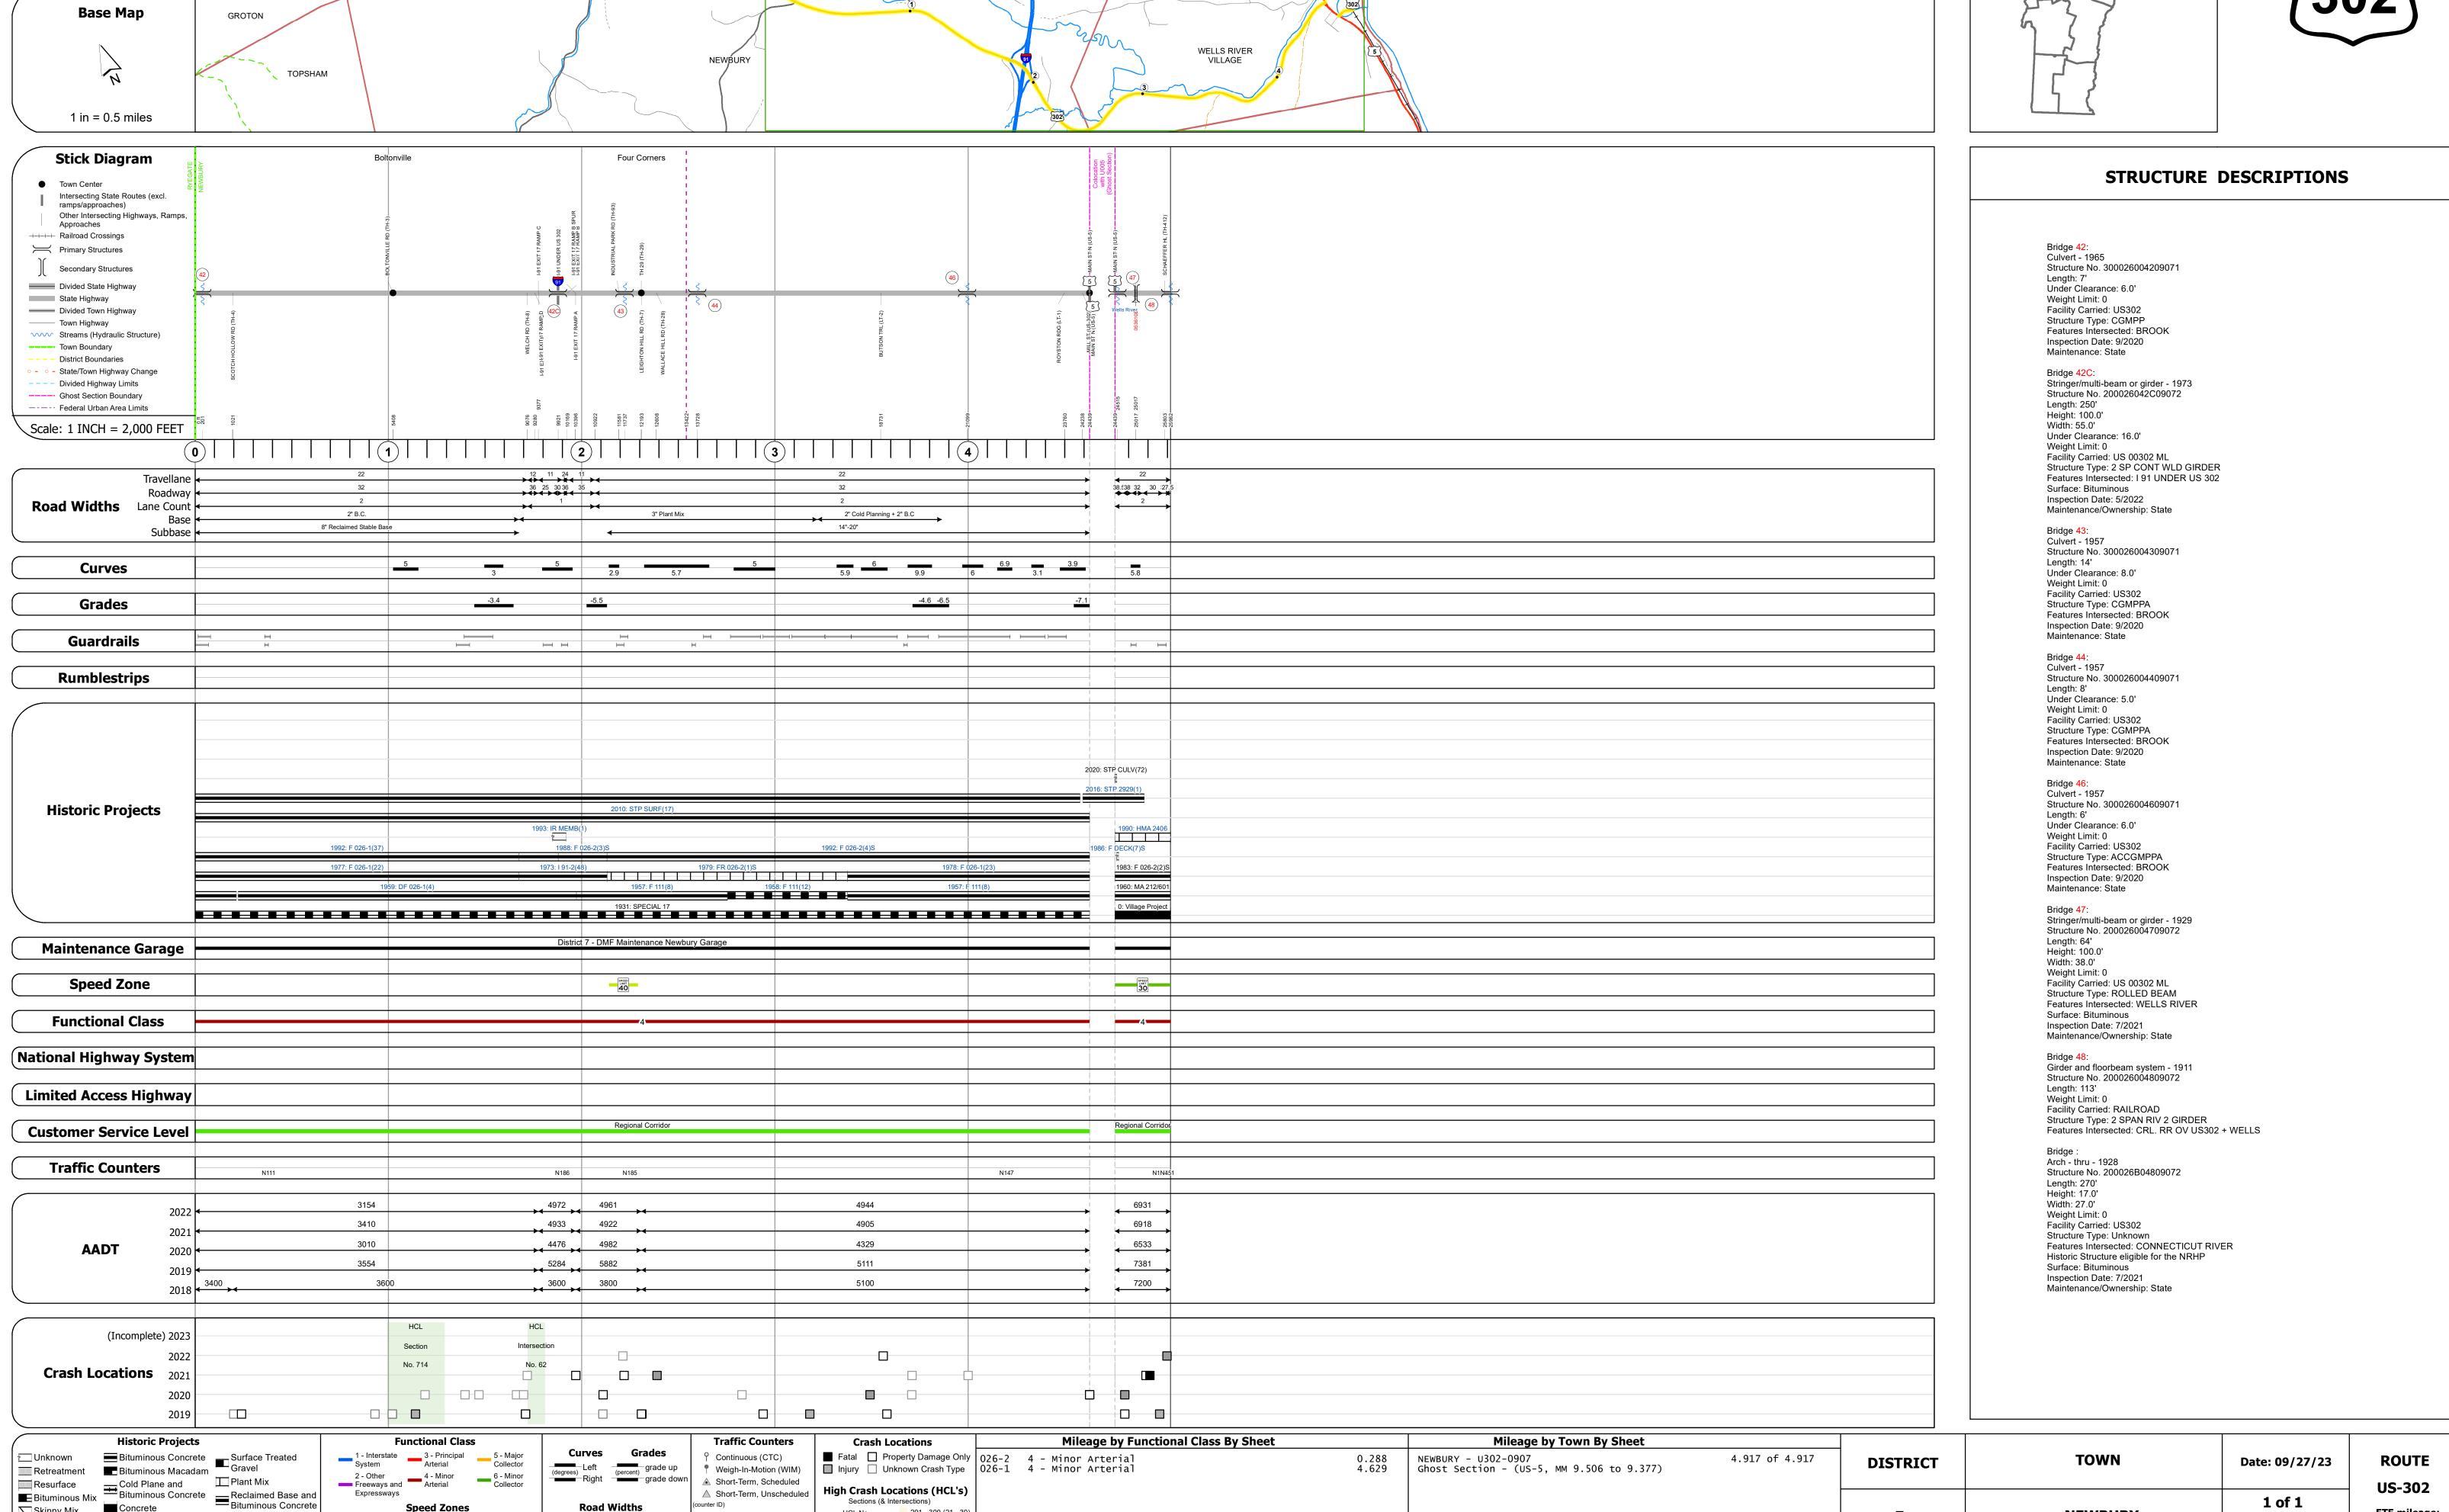

## **Route Log and Progress Chart**

**DRAFT** Please Note: Errors and Omissions May Exist. Contact the VTrans Mapping Section with questions or concerns.

| ISTRICT | TOWN    | ROUTE  |
|---------|---------|--------|
| 7       | NEWBURY | US-302 |

Page Total Mileage: 4.917 mi

**US-302** 

ETE mileage:

30.705 to 35.622

1 of 1

TWN mileage:

0.0 to 4.917

**NEWBURY** 

Page Total Mileage: 4.917 mi

Speed Zones

Resurface

■ Bituminous Mix

Skinny Mix Concrete

Bituminous Seal 🔼 Gravel

▲ Short-Term, Scheduled

**Road Widths** 

△ Short-Term, Unscheduled

**High Crash Locations (HCL's)** 

HCL No. 201 - 300 (21 - 30)

1 - 100 (1 - 10) 301 - 400 (31 - 40)

Sections (& Intersections)