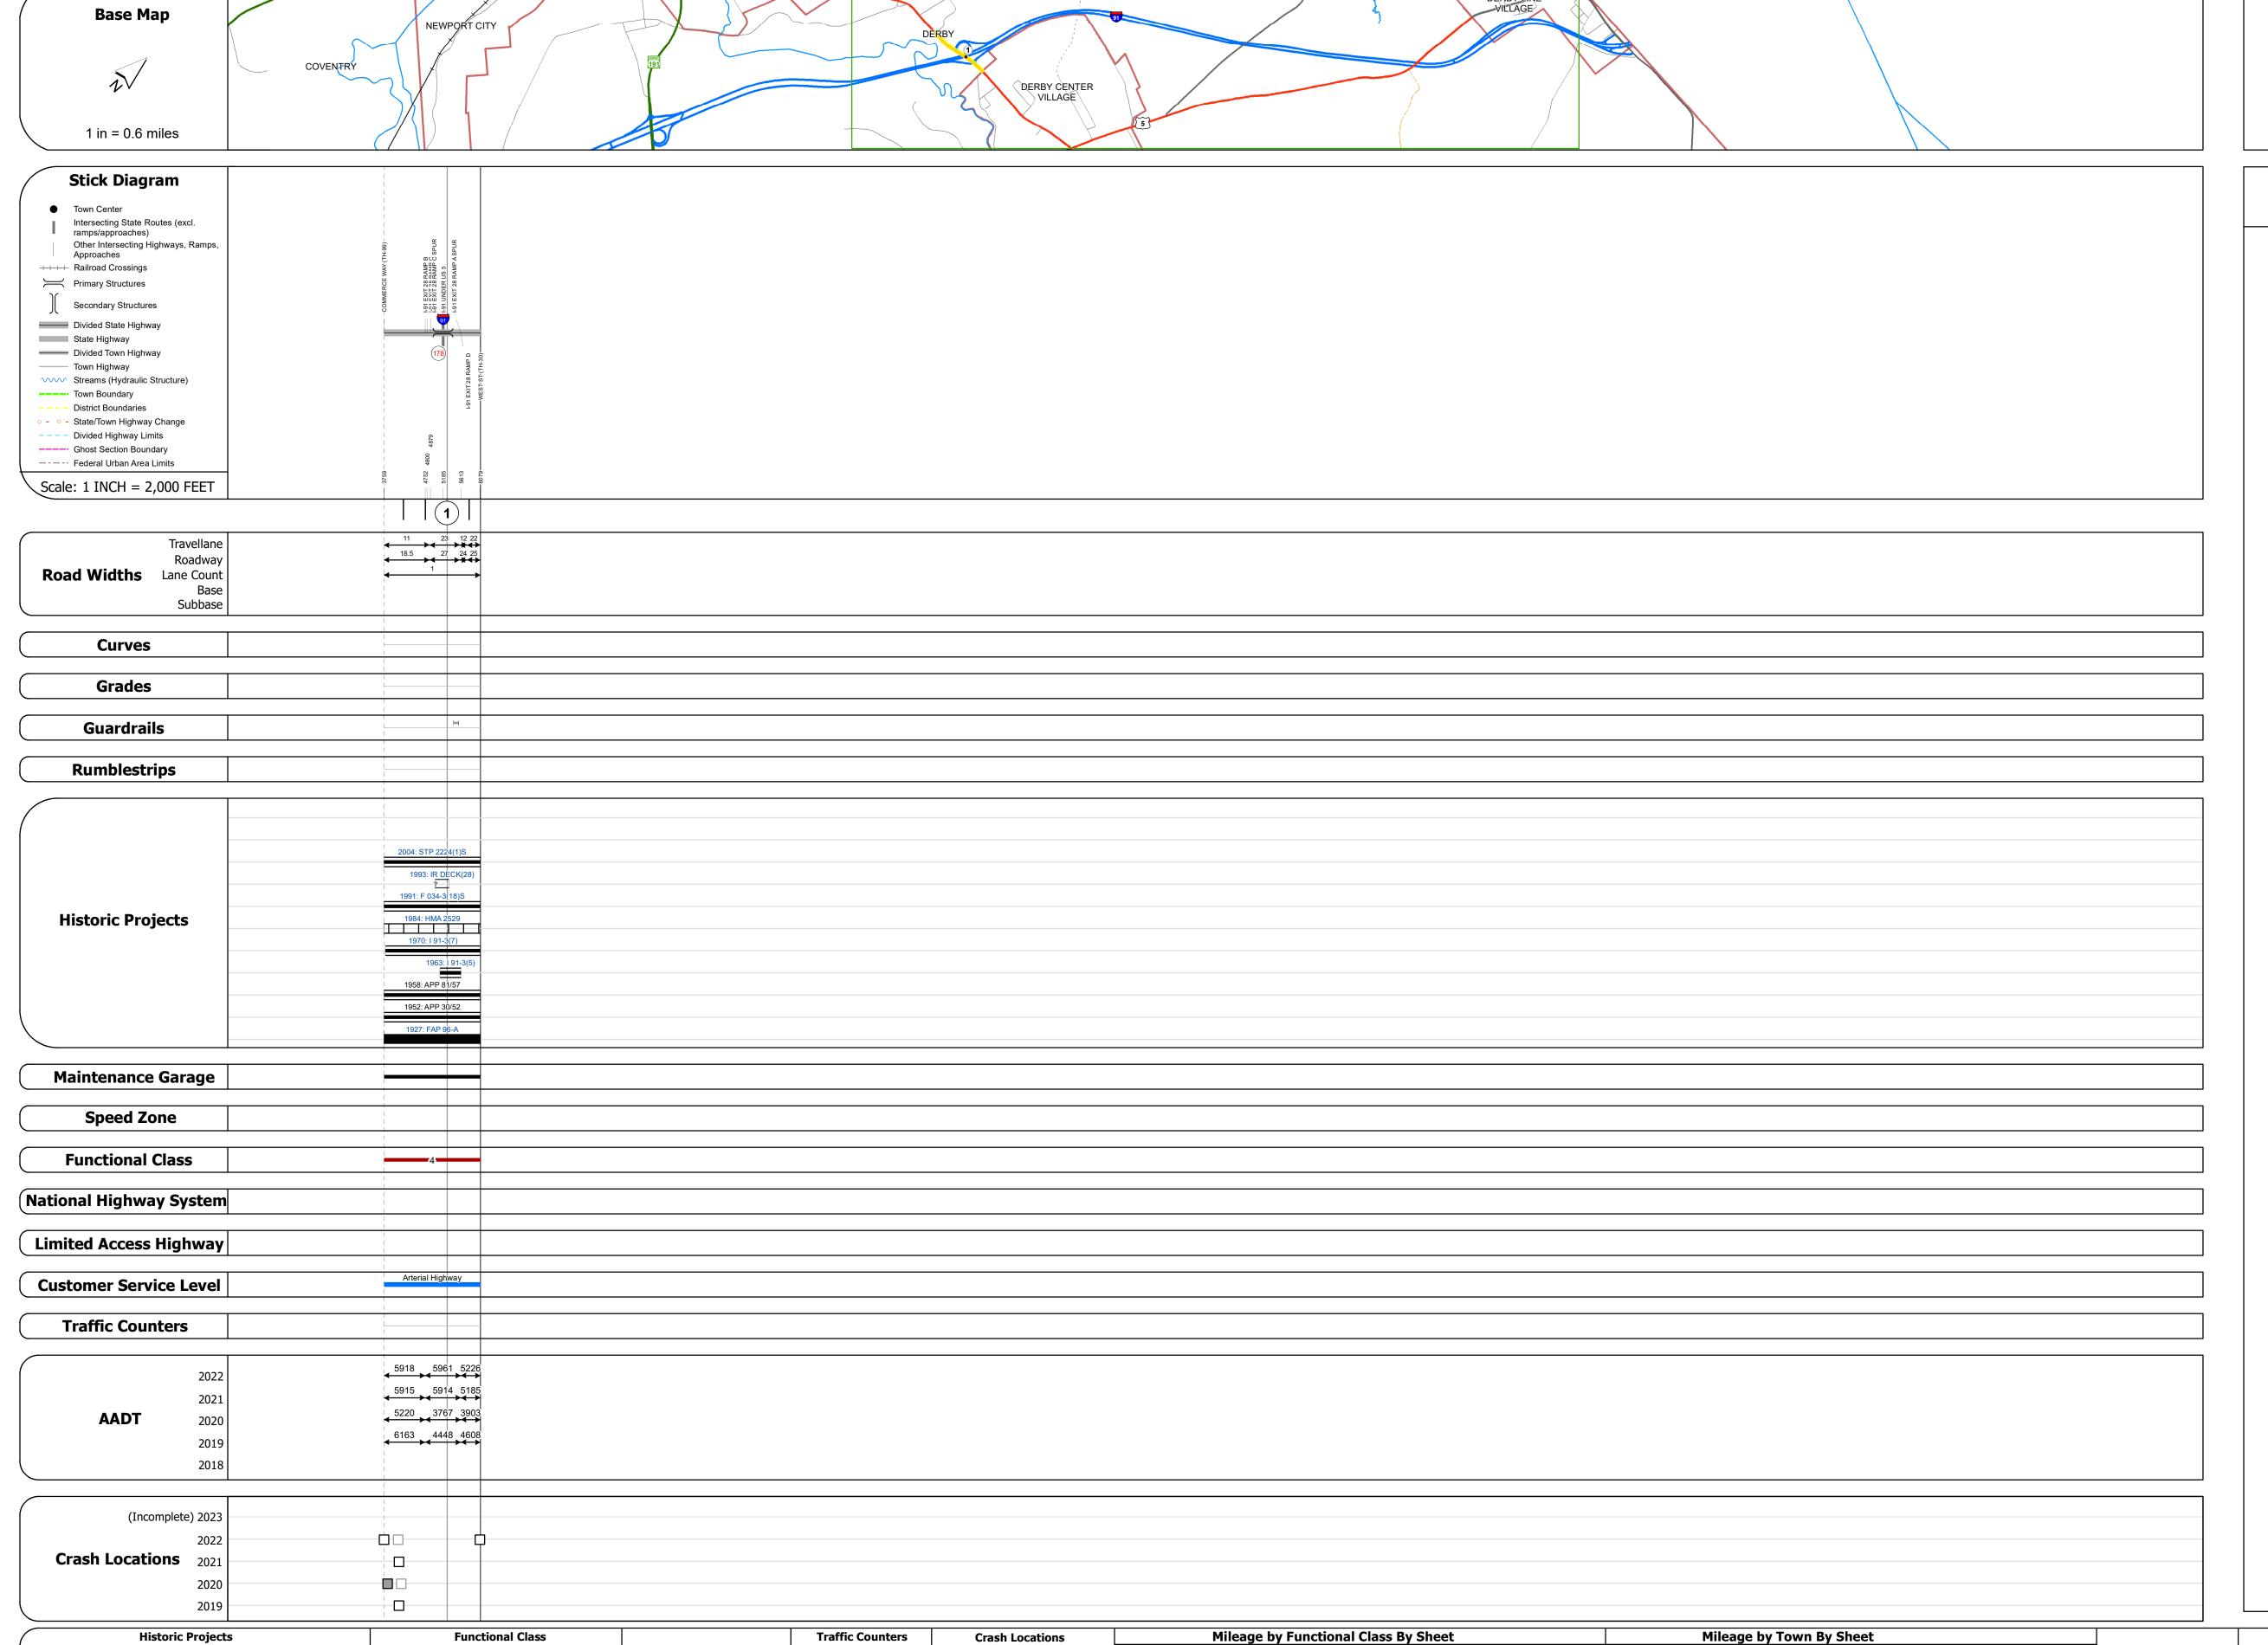

## **Route Log and Progress Chart**

**DRAFT** Please Note: Errors and Omissions May Exist. Contact the VTrans Mapping Section with questions or concerns.

| DISTRICT | TOWN  | ROUTE |
|----------|-------|-------|
| 9        | DERBY | US-5  |

Mileage by Town By Sheet

0.44 of 0.44

Page Total Mileage: 0.44 mi

**DISTRICT** 

DERBY - U005-1007S

Page Total Mileage: 0.440 mi

Stringer/multi-beam or girder - 1970 Structure No. 200034017810072 Length: 331' Height: 100.0' Width: 64.0' Under Clearance: 17.0' Weight Limit: 0 Facility Carried: US 05 ML Structure Type: 4 SP CONT ROLLED BM Features Intersected: I 91 UNDER US 5 Surface: Bituminous Inspection Date: 5/2022 Maintenance/Ownership: State

1 - Interstate
System
2 - Other
Freeways and
System
4 - Minor
Arterial

**Traffic Counters** 

Continuous (CTC)

▲ Short-Term, Scheduled

△ Short-Term, Unscheduled

Left (degrees) Right grade up

**Crash Locations** 

High Crash Locations (HCL's)

1 - 100 (1 - 10) 301 - 400 (31 - 40)

Sections (& Intersections) HCL No. 201 - 300 (21 - 30)

■ Fatal □ Property Damage Only 034-3 4 - Minor Arterial

**Historic Projects** 

Skinny Mix Concrete

Unknown
Retreatment
Resurface
Bituminous Macadam
Cold Plane and
Bituminous Concrete
Bituminous Concrete
Bituminous Concrete
Bituminous Concrete
Cold Plane and
Bituminous Concrete
Bituminous Concrete