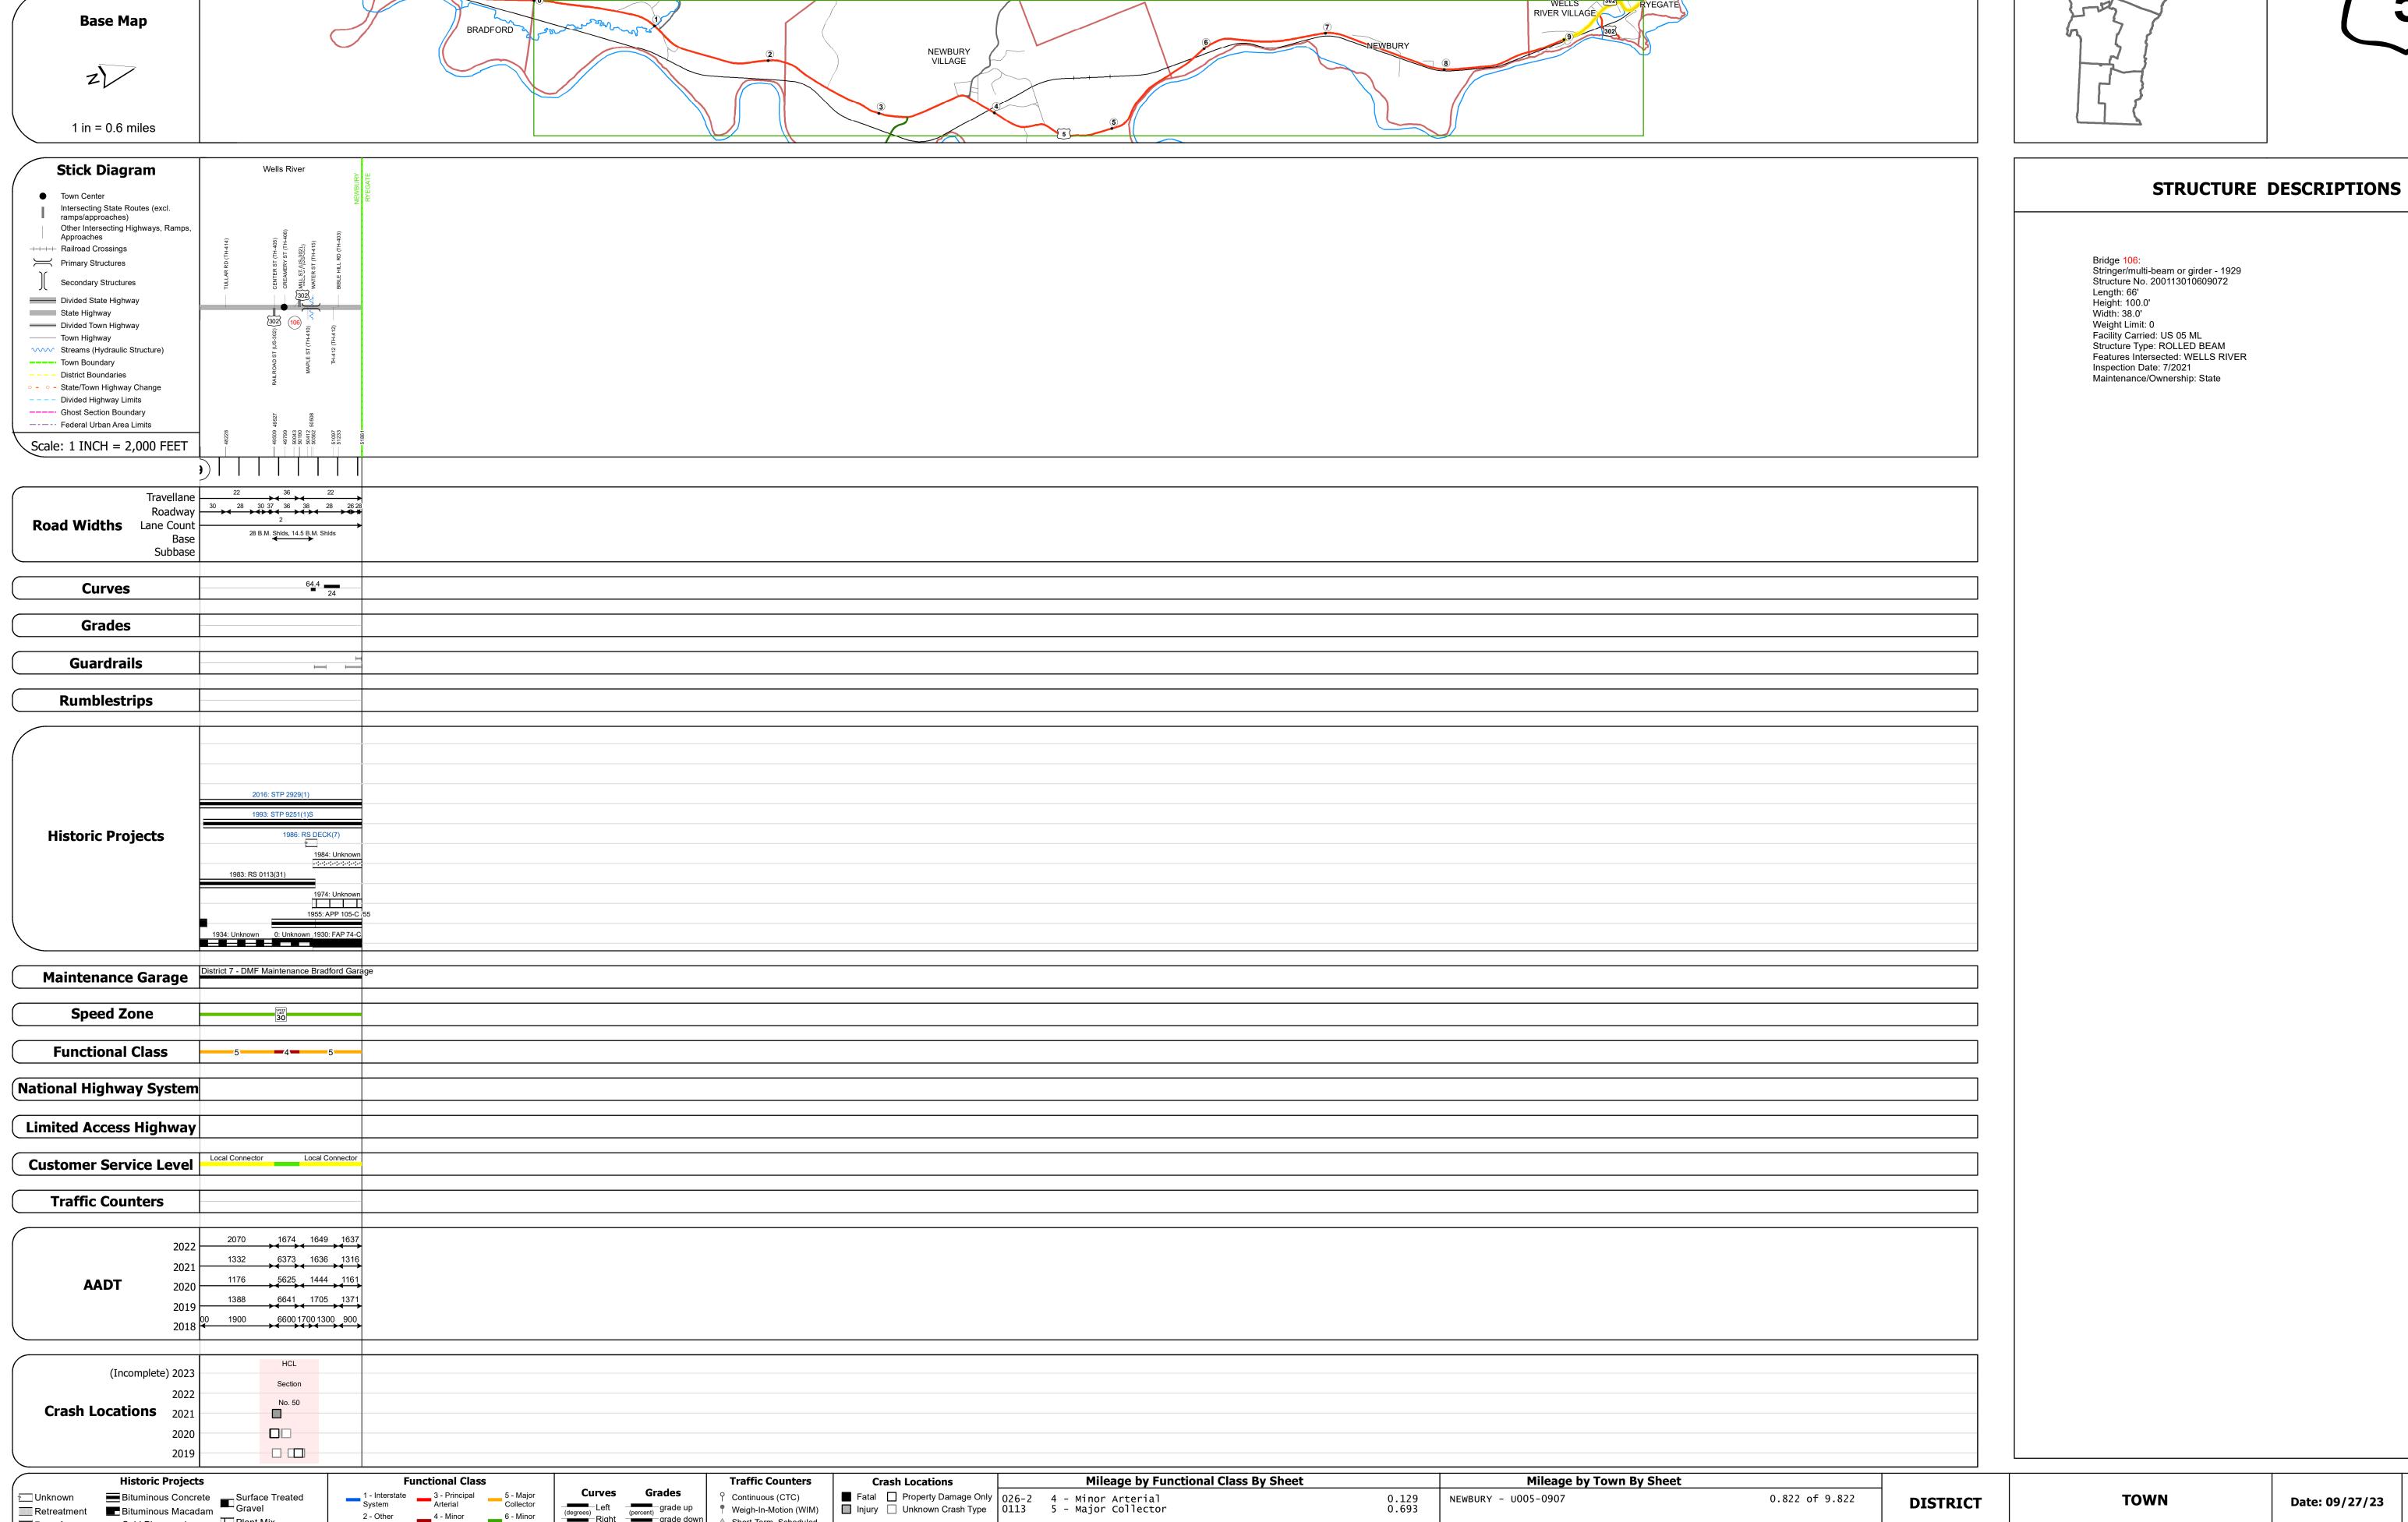

## **Route Log and Progress Chart**

**DRAFT** Please Note: Errors and Omissions May Exist. Contact the VTrans Mapping Section with questions or concerns.

Page Total Mileage: 0.822 mi

**DISTRICT TOWN ROUTE NEWBURY** US-5

Page Total Mileage: 0.822 mi

2 - Other 4 - Minor Arterial

Left (degrees) Right grade up

▲ Short-Term, Scheduled

△ Short-Term, Unscheduled

High Crash Locations (HCL's)

HCL No. 201 - 300 (21 - 30)

1 - 100 (1 - 10) 301 - 400 (31 - 40)

Retreatment
Resurface
Bituminous Macadam
Cold Plane and
Bituminous Concrete
Situminous Concrete
Cold Plane and
Bituminous Concrete
Concrete

Skinny Mix Concrete