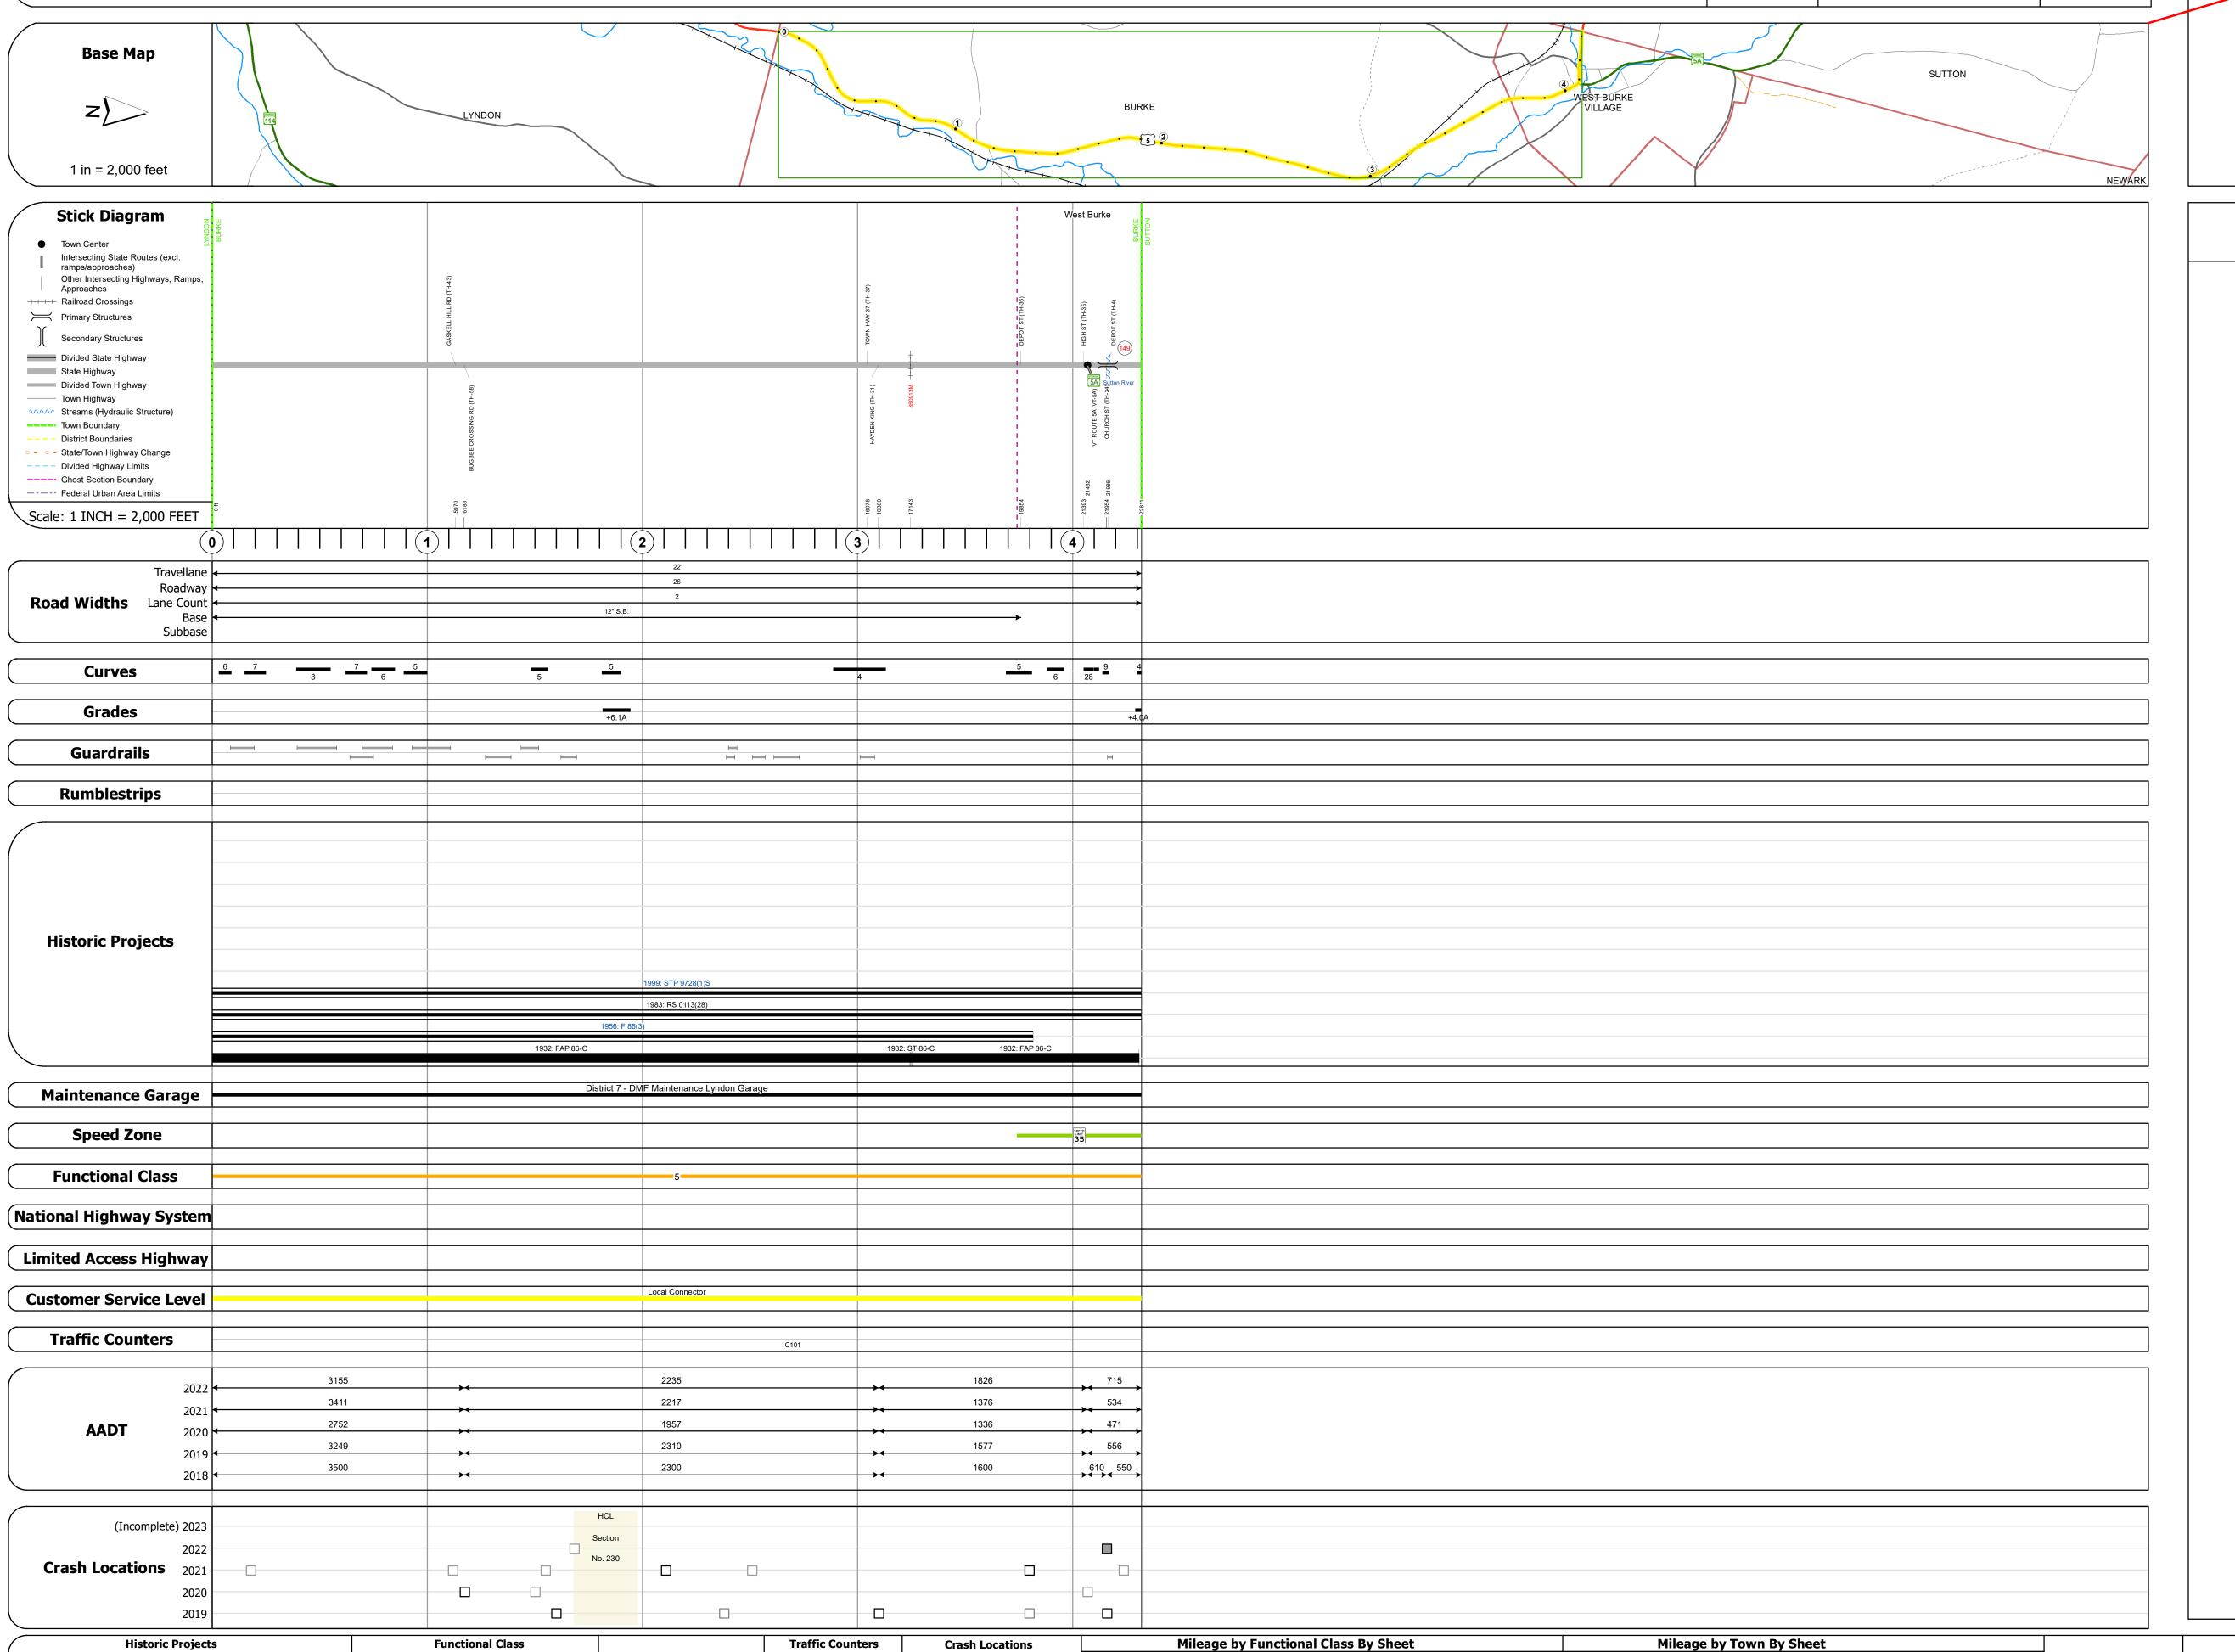

## Base Map

## **Route Log and Progress Chart**

**DRAFT** Please Note: Errors and Omissions May Exist. Contact the VTrans Mapping Section with questions or concerns.

4.320 BURKE - U005-0302

Page Total Mileage: 4.320 mi

**DISTRICT TOWN ROUTE BURKE** US-5

4.32 of 4.32

Page Total Mileage: 4.32 mi

**DISTRICT** 

■ Fatal □ Property Damage Only 0113 5 - Major Collector

Continuous (CTC)

▲ Short-Term, Scheduled

△ Short-Term, Unscheduled

High Crash Locations (HCL's)

HCL No. 201 - 300 (21 - 30)

1 - 100 (1 - 10) 301 - 400 (31 - 40)

Sections (& Intersections)

(degrees) Left (percent) grade up

| STRUCTURE | <b>DESCRIPTIONS</b> |
|-----------|---------------------|

Bridge <mark>149</mark>: Slab - 1932 Structure No. 300113014903021 Length: 21' Width: 24.0' Under Clearance: 6.0' Weight Limit: 0 Facility Carried: US5 Structure Type: CONCRETE SLAB Features Intersected: BROOK Surface: Bituminous Inspection Date: 11/2020 Maintenance: State

2 - Other 4 - Minor Freeways and Arterial

Bituminous Concrete
Bituminous Macadam

Surface Treated
Gravel

Cold Plane and
Bituminous Concrete

Bituminous Macadam

Plant Mix

Reclaimed Base and
Bituminous Concrete

Retreatment Bituminous Macadam

Skinny Mix Concrete

ःः Bituminous Seal **L** Gravel