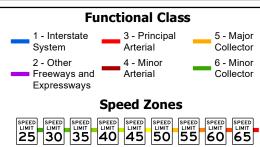

## **DISTRICT TOWN ROUTE DRAFT Route Log and Progress Chart** Please Note: Errors and Omissions May Exist. **WATERBURY** US-2 Contact the VTrans Mapping Section with questions or concerns. Base Map MIDDLESEX BOLTON WATERBURY 1 in = 2,000 feet Stick Diagram STRUCTURE DESCRIPTIONS Intersecting State Routes (excl. ramps/approaches) Other Intersecting Highways, Ramps, +++++ Railroad Crossings Primary Structures Secondary Structures Divided State Highway State Highway Divided Town Highway ——— Town Highway Streams (Hydraulic Structure) Town Boundary --- District Boundaries o - o - State/Town Highway Change ---- Divided Highway Limits ---- Ghost Section Boundary ----- Federal Urban Area Limits Scale: 1 INCH = 2,000 FEET Travellane Roadway Road Widths Lane Count Subbase Curves Grades **Guardrails** Rumblestrips **Historic Projects** 2016: STP SGNL(18) 1961: FG 68(5) 1950: APP 527/50 1930: ST 68-C **Maintenance Garage** Speed Zone **Functional Class** (National Highway System Limited Access Highway **Customer Service Level Traffic Counters**