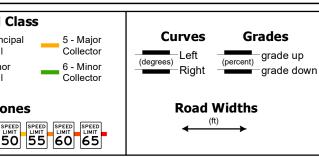

## **DISTRICT TOWN ROUTE DRAFT Route Log and Progress Chart** Please Note: Errors and Omissions May Exist. **WATERBURY** US-2 Contact the VTrans Mapping Section with questions or concerns. Base Map MIDDLESEX BOLTON WATERBURY 1 in = 2,000 feet Stick Diagram STRUCTURE DESCRIPTIONS Intersecting State Routes (excl. ramps/approaches) Other Intersecting Highways, Ramps, +++++ Railroad Crossings Primary Structures Secondary Structures Divided State Highway State Highway Divided Town Highway ——— Town Highway Streams (Hydraulic Structure) Town Boundary --- District Boundaries o - o - State/Town Highway Change ---- Divided Highway Limits ---- Ghost Section Boundary ----- Federal Urban Area Limits Scale: 1 INCH = 2,000 FEET Travellane Roadway Road Widths Lane Count Subbase Curves Grades **Guardrails** Rumblestrips **Historic Projects** 2016: STP SGNL(18) 1961: FG 68(5) 1950: APP 527/50 1930: ST 68-C **Maintenance Garage** Speed Zone **Functional Class** (National Highway System Limited Access Highway **Customer Service Level Traffic Counters**