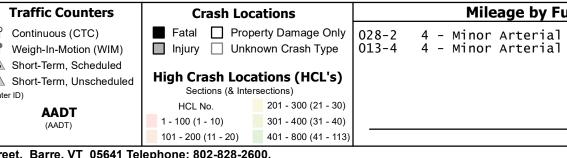

## **DISTRICT TOWN ROUTE DRAFT Route Log and Progress Chart** Please Note: Errors and Omissions May Exist. **WATERBURY** US-2 Contact the VTrans Mapping Section with questions or concerns. Base Map MIDDLESEX BOLTON WATERBURY 1 in = 2,000 feet Stick Diagram STRUCTURE DESCRIPTIONS Intersecting State Routes (excl. ramps/approaches) Other Intersecting Highways, Ramps, +++++ Railroad Crossings Primary Structures Secondary Structures Divided State Highway State Highway Divided Town Highway ——— Town Highway Streams (Hydraulic Structure) Town Boundary --- District Boundaries o - o - State/Town Highway Change ---- Divided Highway Limits ---- Ghost Section Boundary ----- Federal Urban Area Limits Scale: 1 INCH = 2,000 FEET Travellane Roadway Road Widths Lane Count Subbase Curves Grades **Guardrails** Rumblestrips **Historic Projects** 2016: STP SGNL(18) 1961: FG 68(5) 1950: APP 527/50 1930: ST 68-C **Maintenance Garage** Speed Zone **Functional Class** (National Highway System Limited Access Highway **Customer Service Level Traffic Counters**

**WEST** 

(Incomplete) 2023

**Crash Locations** 2021

**AADT** 

Mileage by Functional Class By Sheet Page Total Mileage: 0.104 mi

Mileage by Town By Sheet WATERBURY - U002-1218W 0.104 of 0.104 Page Total Mileage: 0.104 mi