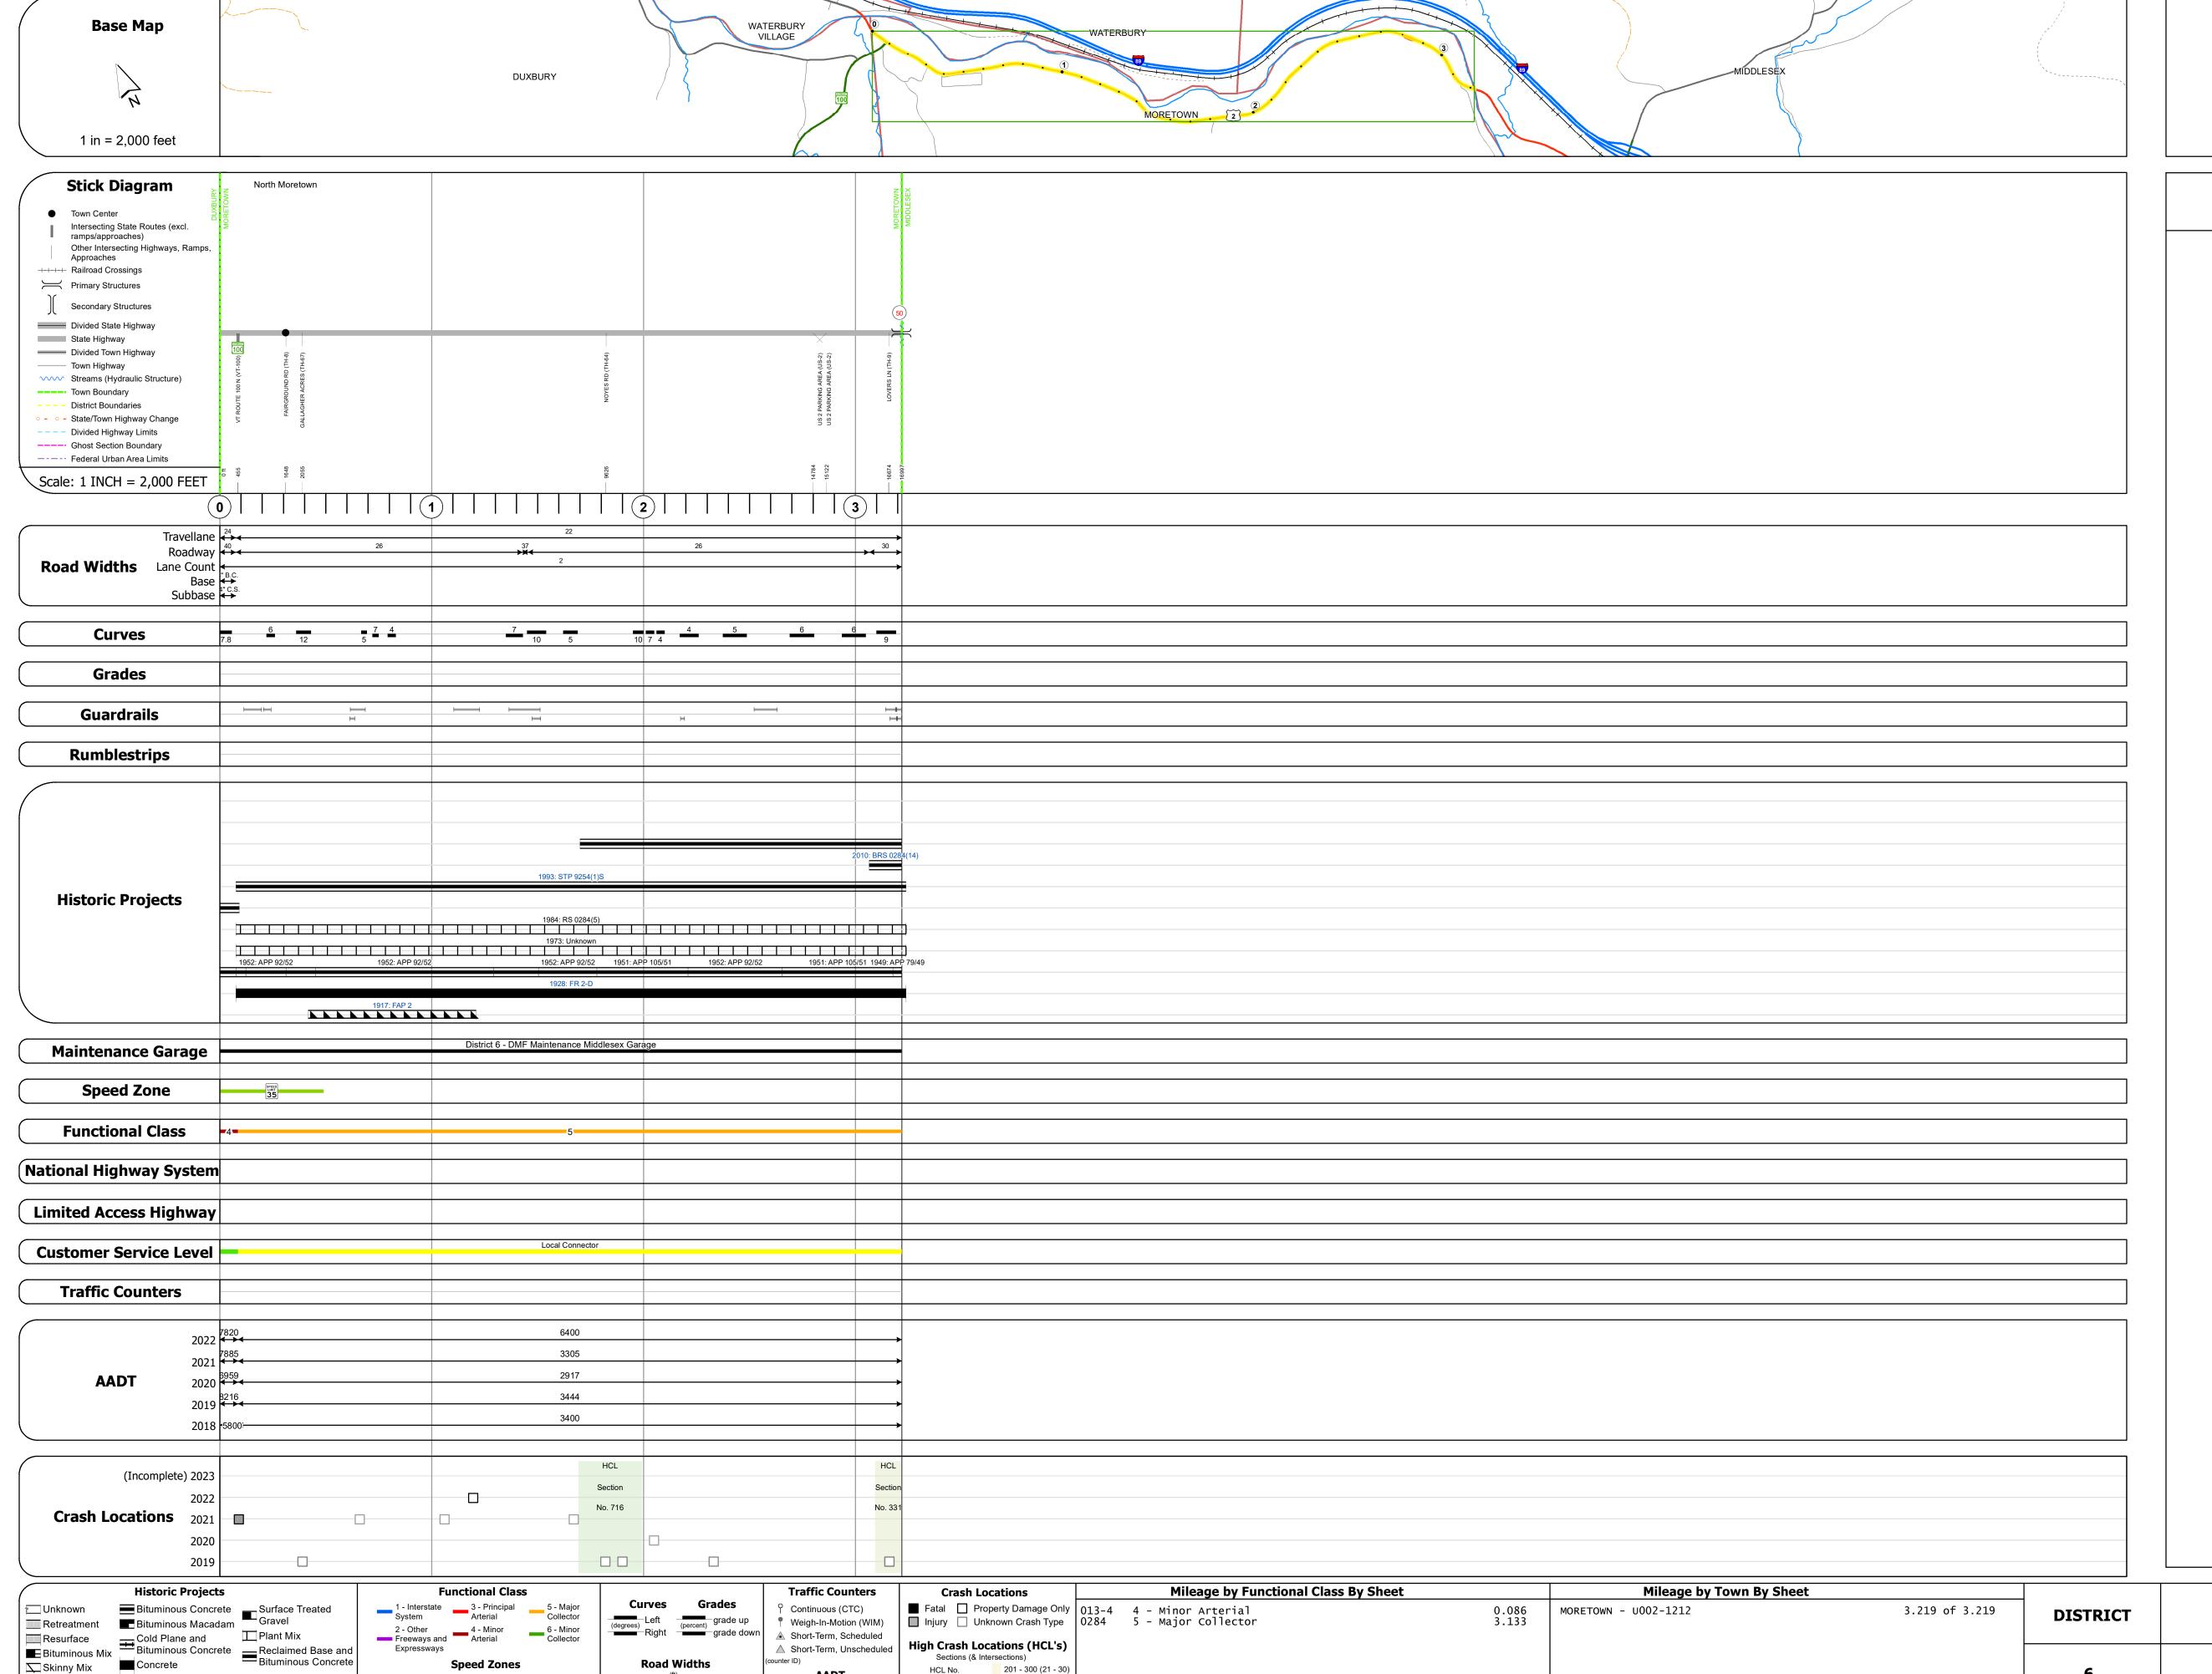

## **Route Log and Progress Chart**

**DRAFT** Please Note: Errors and Omissions May Exist. Contact the VTrans Mapping Section with questions or concerns.

Page Total Mileage: 3.219 mi

**DISTRICT TOWN ROUTE MORETOWN** US-2

Page Total Mileage: 3.219 mi

Stringer/multi-beam or girder - 2010 Structure No. 200284005012122 Length: 283' Height: 100.0' Width: 29.0' Weight Limit: 0 Facility Carried: US 02 ML Structure Type: 2 SPAN WELDED GIRDER Features Intersected: WINOOSKI RIVER Surface: Bituminous Inspection Date: 6/2021 Maintenance/Ownership: State

2 - Other 4 - Minor Freeways and Arterial

Skinny Mix Concrete

ःः Bituminous Seal **L** Gravel

Left (percent) grade up (prade down

▲ Short-Term, Scheduled

△ Short-Term, Unscheduled

High Crash Locations (HCL's)

HCL No. 201 - 300 (21 - 30)

1 - 100 (1 - 10) 301 - 400 (31 - 40)