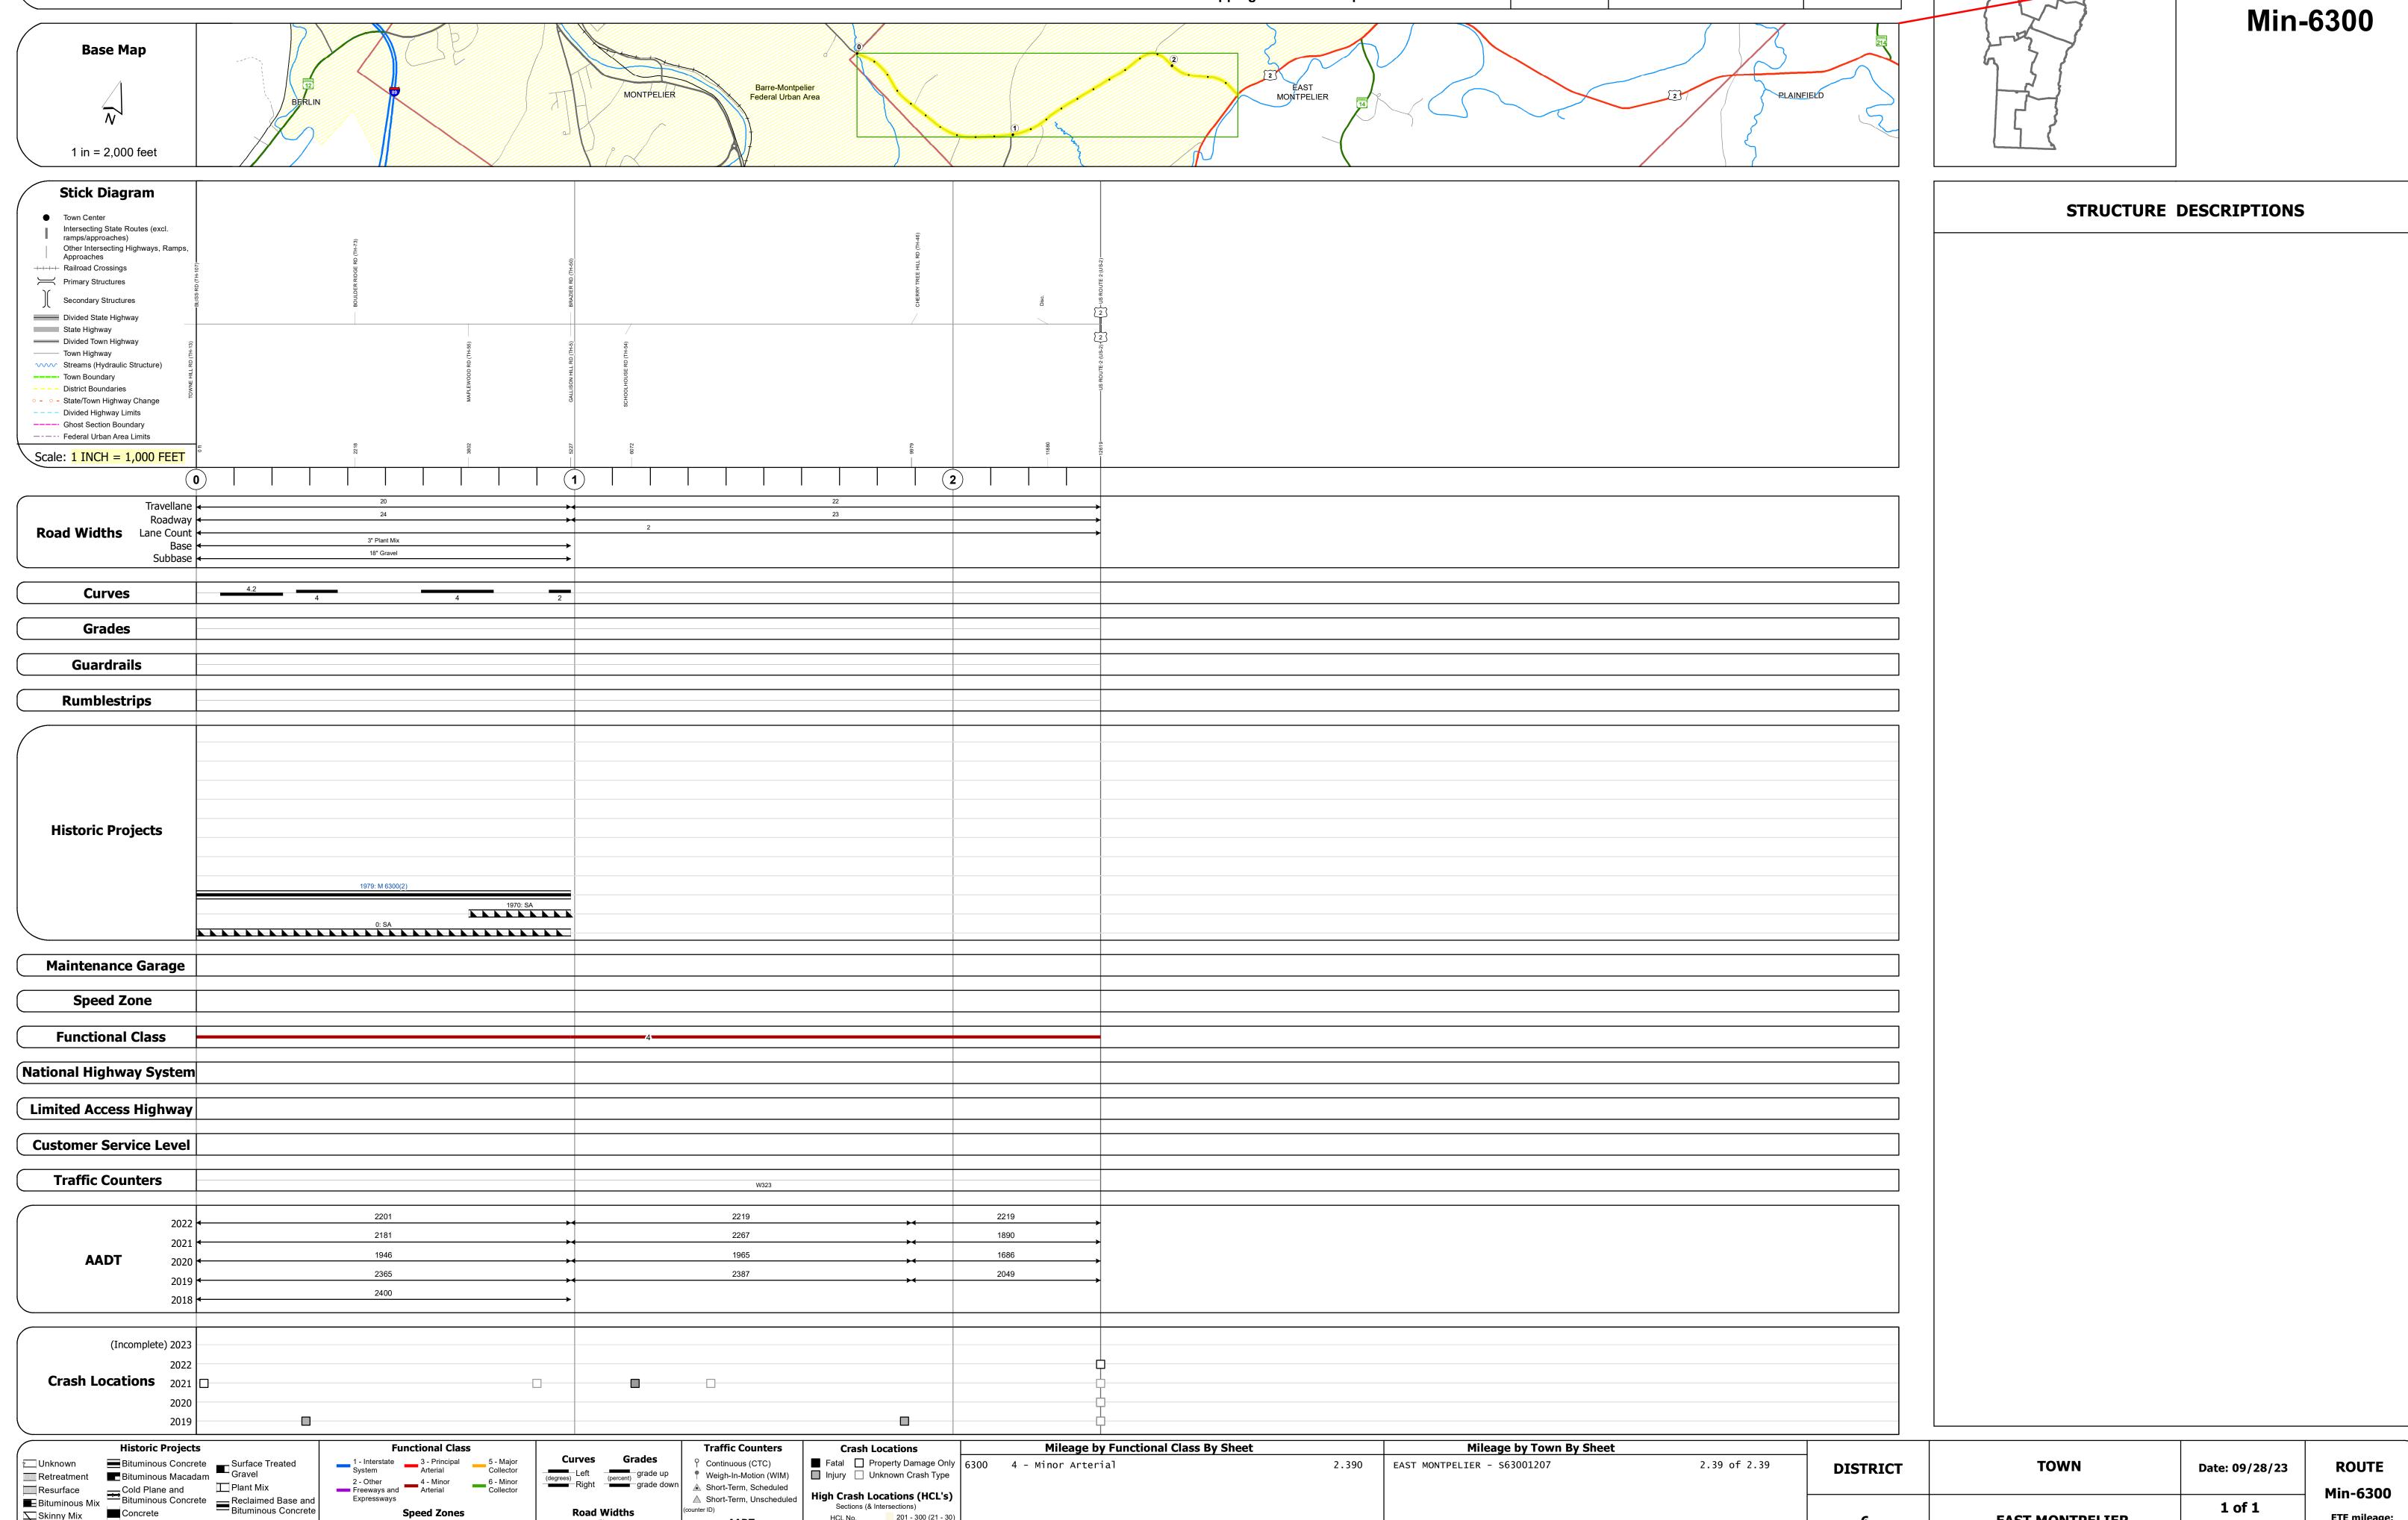

## **Route Log and Progress Chart**

**DRAFT** Please Note: Errors and Omissions May Exist. Contact the VTrans Mapping Section with questions or concerns.

**DISTRICT TOWN ROUTE EAST MONTPELIER** Min-6300

Page Total Mileage: 2.39 mi

1 of 1

TWN mileage:

0.0 to 2.39

**EAST MONTPELIER** 

ETE mileage: 0.0 to 2.39

Page Total Mileage: 2.390 mi

25 30 35 40 45 50 55 60 65

Skinny Mix Concrete

ःः Bituminous Seal **L** Gravel

△ Short-Term, Unscheduled

Sections (& Intersections)

HCL No. 201 - 300 (21 - 30)

1 - 100 (1 - 10) 301 - 400 (31 - 40)