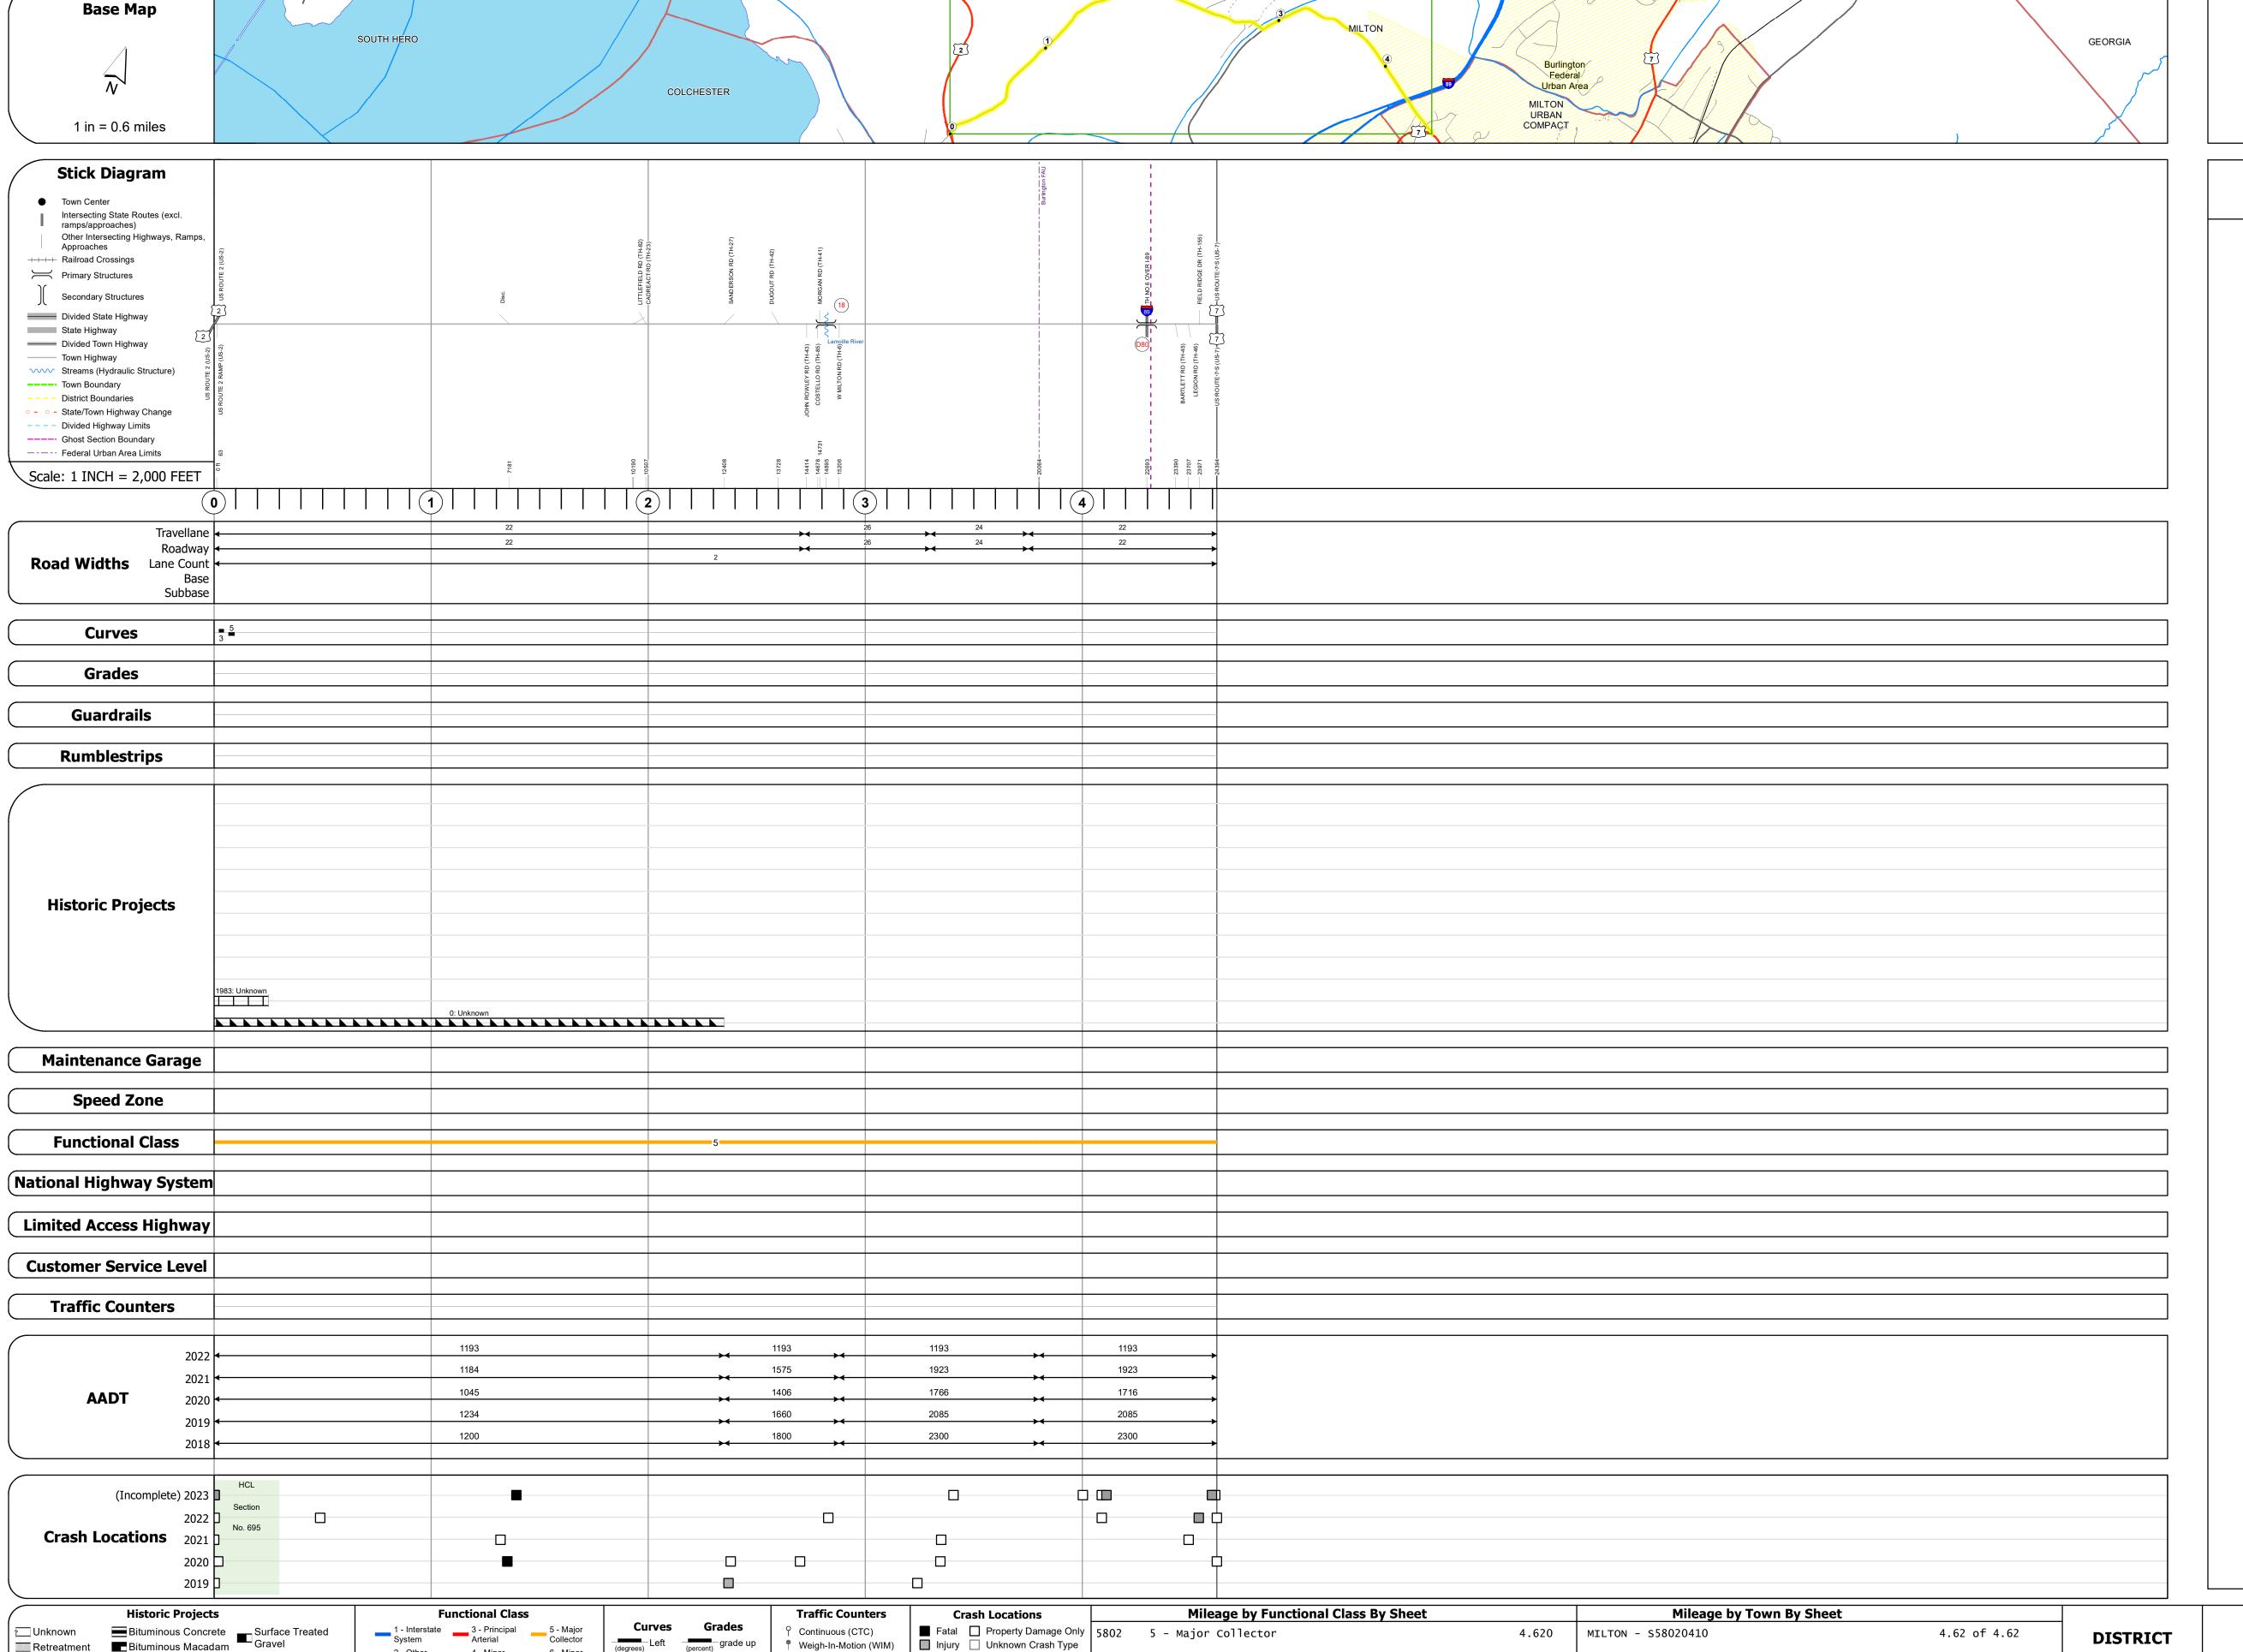

## **Route Log and Progress Chart**

**DRAFT** Please Note: Errors and Omissions May Exist. Contact the VTrans Mapping Section with questions or concerns.

Page Total Mileage: 4.620 mi

**DISTRICT TOWN ROUTE MILTON** Urb-5802

Page Total Mileage: 4.62 mi

**Urb-5802** 

Stringer/multi-beam or girder - 1997 Structure No. 100410001804101 Length: 366' Height: 100.0' Width: 27.0' Weight Limit: 0 Facility Carried: C2007 Structure Type: 2-SP CONT WELD GRD. Features Intersected: LAMOILLE RIVER Surface: Bituminous Inspection Date: 9/2021 Maintenance/Ownership: Town

Bridge D80: Stringer/multi-beam or girder - 1967 Structure No. 2004100D8004101 Length: 226' Height: 100.0' Width: 24.0' Under Clearance: 16.0' Weight Limit: 0 Facility Carried: TR 00TH6 Structure Type: 2 SP CONT PLT GIRDER Features Intersected: TH NO 6 OVER I 89 Surface: Bituminous Inspection Date: 6/2022 Maintenance/Ownership: State