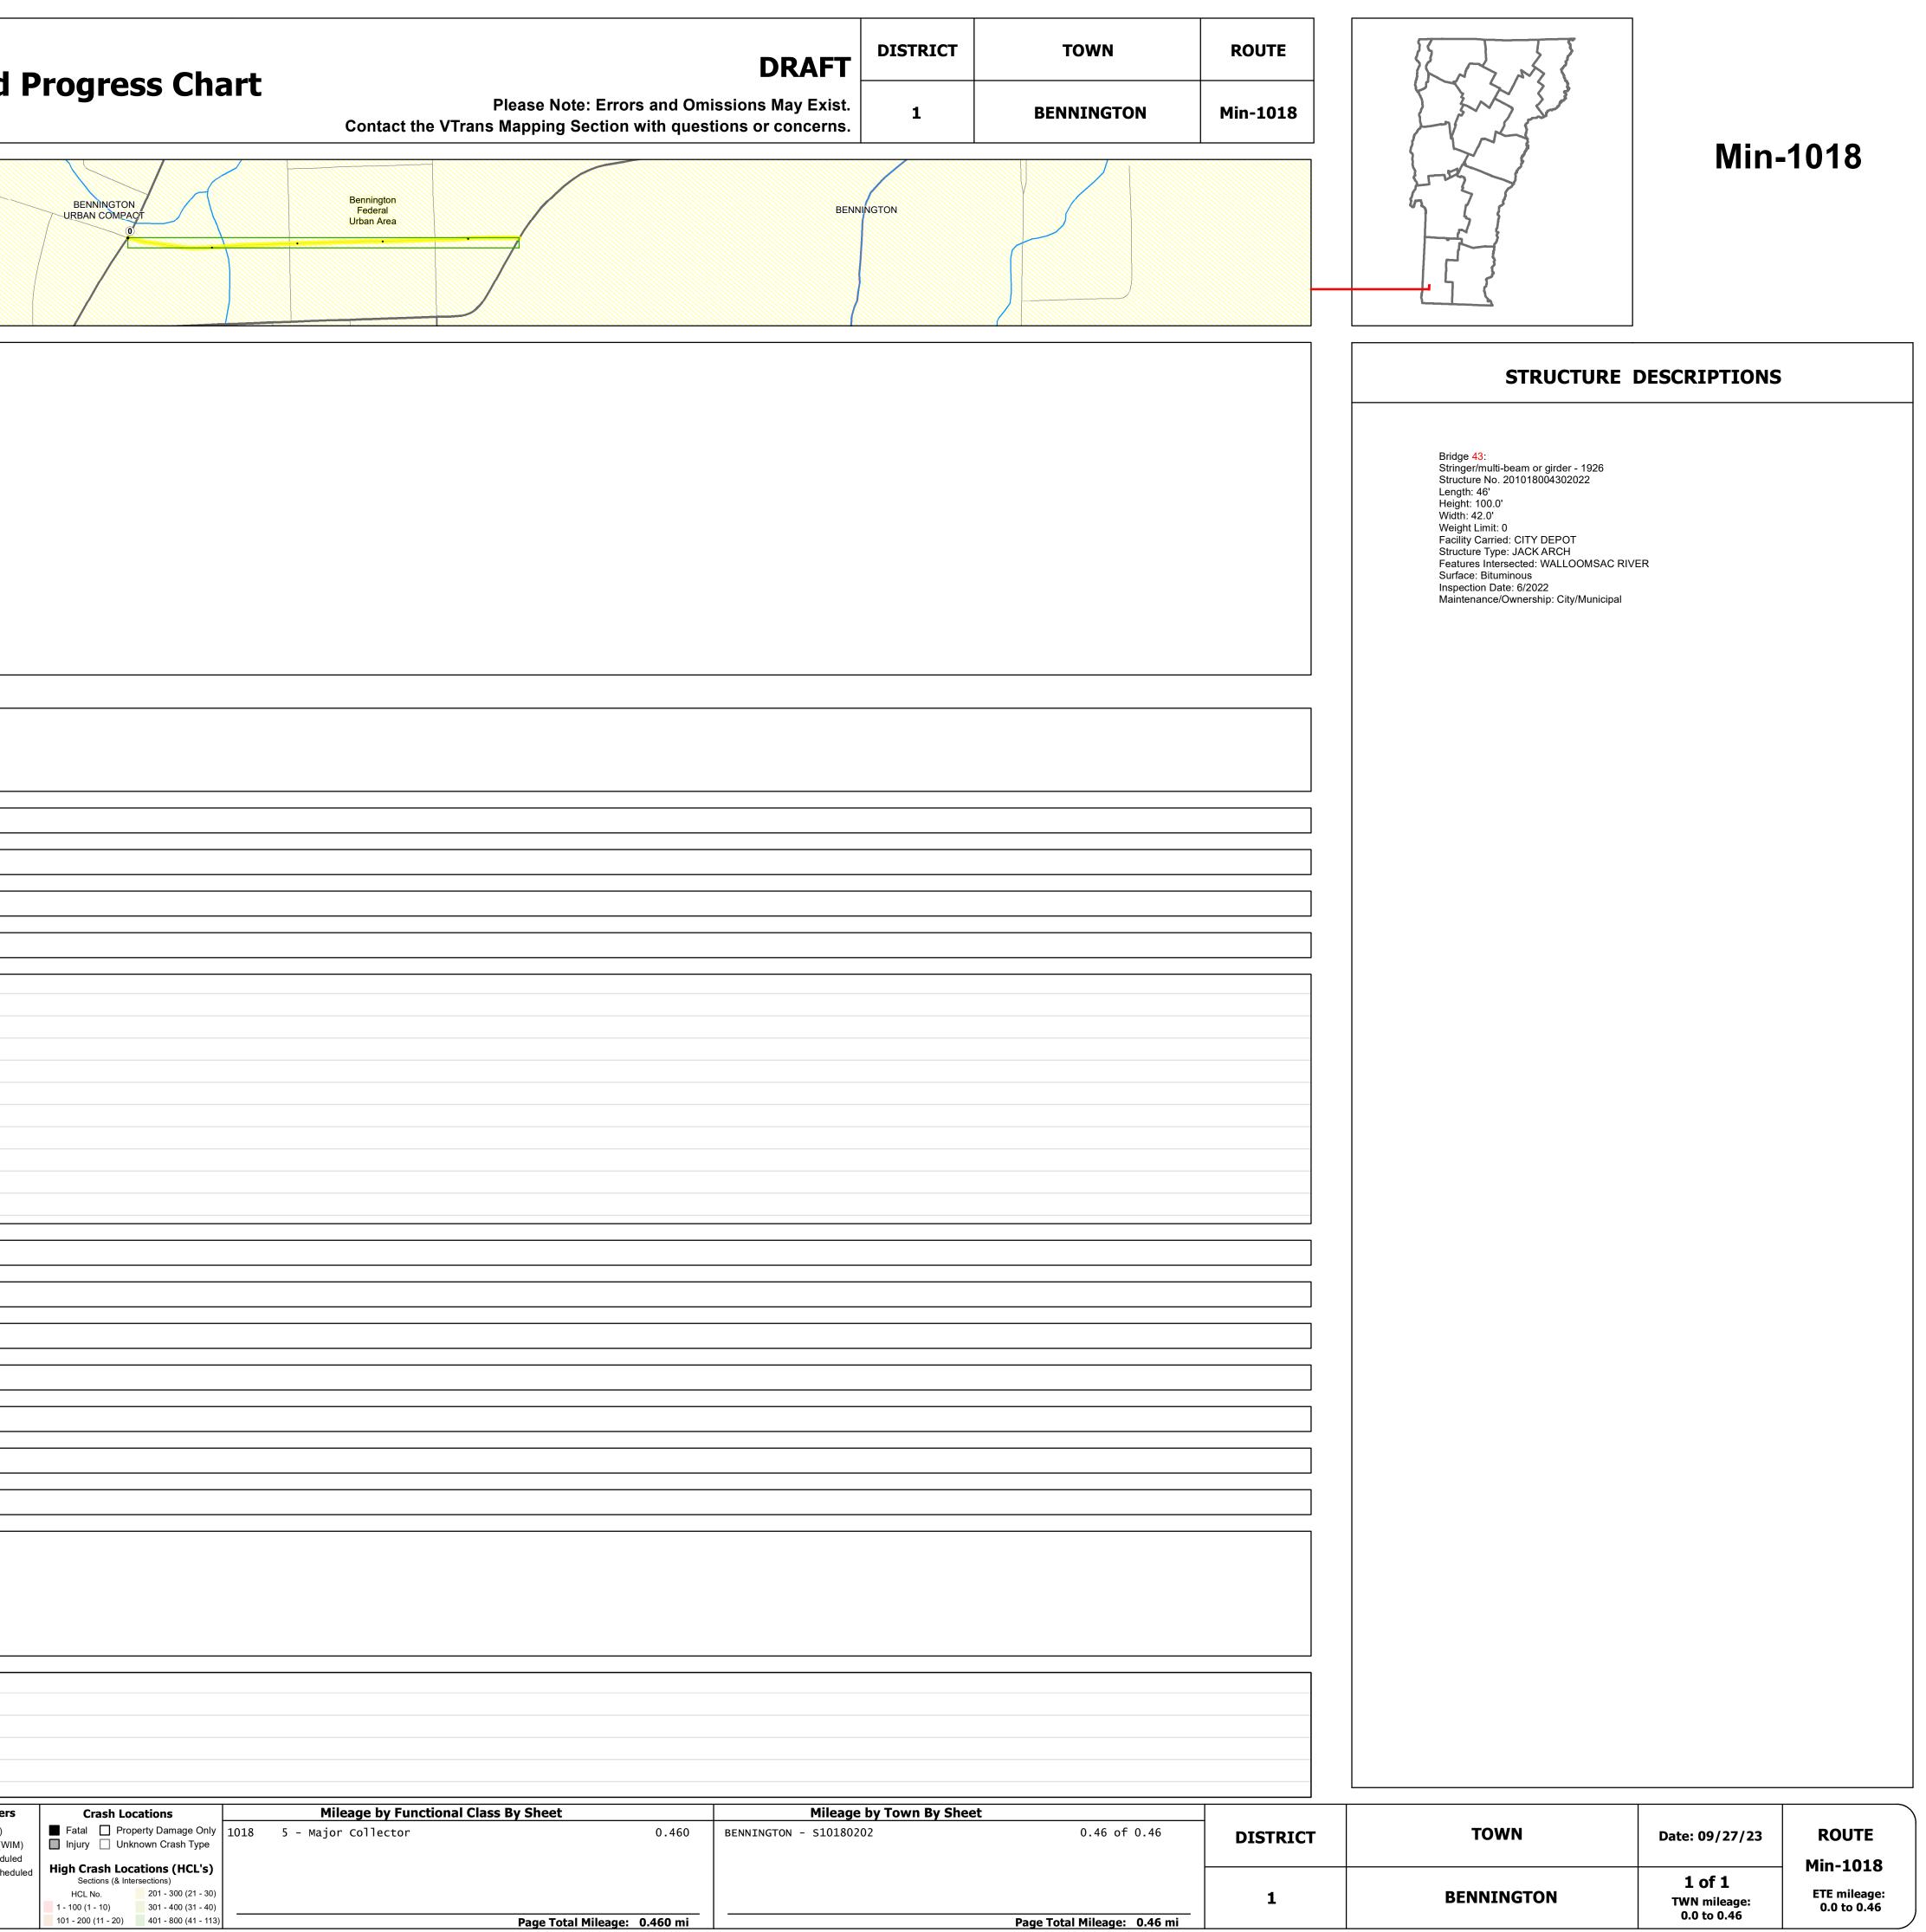

## **Route Log and Progress Chart**

|                                                                                                                                                     | <b>F</b>                                           |                                                 |                                                        |                                                                                                          |                                                                     |                                     |                       |          |                          |
|-----------------------------------------------------------------------------------------------------------------------------------------------------|----------------------------------------------------|-------------------------------------------------|--------------------------------------------------------|----------------------------------------------------------------------------------------------------------|---------------------------------------------------------------------|-------------------------------------|-----------------------|----------|--------------------------|
| Base Map                                                                                                                                            |                                                    |                                                 |                                                        |                                                                                                          | BENNINGTON<br>URBAN COMPACT                                         | Bennington<br>Federal<br>Urban Area |                       |          | BENNINGTON               |
| <b>z</b>                                                                                                                                            |                                                    |                                                 |                                                        |                                                                                                          |                                                                     |                                     |                       |          |                          |
| 1 III - 500 leet                                                                                                                                    |                                                    |                                                 |                                                        |                                                                                                          |                                                                     |                                     |                       |          |                          |
| Stick Diagram                                                                                                                                       |                                                    |                                                 |                                                        |                                                                                                          |                                                                     |                                     |                       |          |                          |
| <ul> <li>Town Center</li> <li>Intersecting State Routes (excl. ramps/approaches)</li> <li>Other Intersecting Highways, Ramps, Approaches</li> </ul> |                                                    |                                                 |                                                        |                                                                                                          |                                                                     |                                     |                       |          |                          |
| +++++ Railroad Crossings<br>→ Primary Structures<br>) Secondary Structures                                                                          | EP (TH-322)<br>- RIVER ST (TH-322)                 | NORTH ST (TH-1)                                 |                                                        |                                                                                                          |                                                                     |                                     |                       |          |                          |
| Divided State Highway State Highway                                                                                                                 |                                                    |                                                 |                                                        |                                                                                                          |                                                                     |                                     |                       |          |                          |
| Divided Town Highway     Town Highway                                                                                                               | B Walloomsac C C C C C C C C C C C C C C C C C C C |                                                 |                                                        |                                                                                                          |                                                                     |                                     |                       |          |                          |
| Streams (Hydraulic Structure)     Town Boundary     District Boundary                                                                               | MAIN'S<br>RIVER ST<br>NONTY ST                     |                                                 |                                                        |                                                                                                          |                                                                     |                                     |                       |          |                          |
| <ul> <li> District Boundaries</li> <li>- • - State/Town Highway Change</li> </ul>                                                                   | ŏ                                                  |                                                 |                                                        |                                                                                                          |                                                                     |                                     |                       |          |                          |
| Divided Highway Limits     Ghost Section Boundary                                                                                                   | 106                                                |                                                 |                                                        |                                                                                                          |                                                                     |                                     |                       |          |                          |
| Scale: 1 INCH = 1,000 FEET                                                                                                                          | 0 ft<br>602<br>1003<br>1832<br>1832                | 24 29                                           |                                                        |                                                                                                          |                                                                     |                                     |                       |          |                          |
|                                                                                                                                                     |                                                    |                                                 |                                                        |                                                                                                          |                                                                     |                                     |                       |          |                          |
| Travellane                                                                                                                                          | 28 34 2                                            | 22                                              |                                                        |                                                                                                          |                                                                     |                                     |                       |          |                          |
| Roadway                                                                                                                                             |                                                    |                                                 |                                                        |                                                                                                          |                                                                     |                                     |                       |          |                          |
| Road Widths Lane Count<br>Base                                                                                                                      | <                                                  |                                                 |                                                        |                                                                                                          |                                                                     |                                     |                       |          |                          |
| Subbase                                                                                                                                             |                                                    |                                                 |                                                        |                                                                                                          |                                                                     |                                     |                       |          |                          |
| Curves                                                                                                                                              |                                                    | _                                               |                                                        |                                                                                                          |                                                                     |                                     |                       |          |                          |
| Grades                                                                                                                                              |                                                    | _                                               |                                                        |                                                                                                          |                                                                     |                                     |                       |          |                          |
|                                                                                                                                                     |                                                    |                                                 |                                                        |                                                                                                          |                                                                     |                                     |                       |          |                          |
| Guardrails                                                                                                                                          |                                                    | _                                               |                                                        |                                                                                                          |                                                                     |                                     |                       |          |                          |
| Rumblestrips                                                                                                                                        |                                                    | _                                               |                                                        |                                                                                                          |                                                                     |                                     |                       |          |                          |
|                                                                                                                                                     |                                                    |                                                 |                                                        |                                                                                                          |                                                                     |                                     |                       |          |                          |
|                                                                                                                                                     |                                                    |                                                 |                                                        |                                                                                                          |                                                                     |                                     |                       |          |                          |
| Historic Projects                                                                                                                                   |                                                    |                                                 |                                                        |                                                                                                          |                                                                     |                                     |                       |          |                          |
|                                                                                                                                                     |                                                    |                                                 |                                                        |                                                                                                          |                                                                     |                                     |                       |          |                          |
|                                                                                                                                                     |                                                    |                                                 |                                                        |                                                                                                          |                                                                     |                                     |                       |          |                          |
|                                                                                                                                                     |                                                    |                                                 |                                                        |                                                                                                          |                                                                     |                                     |                       |          |                          |
|                                                                                                                                                     | 1977: M 1000(3)                                    |                                                 |                                                        |                                                                                                          |                                                                     |                                     |                       |          |                          |
| Maintenance Garage                                                                                                                                  |                                                    |                                                 |                                                        |                                                                                                          |                                                                     |                                     |                       |          |                          |
| Maintenance Garage                                                                                                                                  |                                                    |                                                 |                                                        |                                                                                                          |                                                                     |                                     |                       |          |                          |
| Speed Zone                                                                                                                                          |                                                    |                                                 |                                                        |                                                                                                          |                                                                     |                                     |                       |          |                          |
| <b>Functional Class</b>                                                                                                                             | 5                                                  | •                                               |                                                        |                                                                                                          |                                                                     |                                     |                       |          |                          |
|                                                                                                                                                     |                                                    |                                                 |                                                        |                                                                                                          |                                                                     |                                     |                       |          |                          |
| (National Highway System                                                                                                                            |                                                    |                                                 |                                                        |                                                                                                          |                                                                     |                                     |                       |          |                          |
| Limited Access Highway                                                                                                                              |                                                    |                                                 |                                                        |                                                                                                          |                                                                     |                                     |                       |          |                          |
|                                                                                                                                                     |                                                    |                                                 |                                                        |                                                                                                          |                                                                     |                                     |                       |          |                          |
| Customer Service Level                                                                                                                              |                                                    |                                                 |                                                        |                                                                                                          |                                                                     |                                     |                       |          |                          |
| Traffic Counters                                                                                                                                    | B241 B054                                          | _                                               |                                                        |                                                                                                          |                                                                     |                                     |                       |          |                          |
|                                                                                                                                                     | 3703 2395                                          |                                                 |                                                        |                                                                                                          |                                                                     |                                     |                       |          |                          |
| 2022                                                                                                                                                | 3670 2374                                          |                                                 |                                                        |                                                                                                          |                                                                     |                                     |                       |          |                          |
| 2021 <b>AADT</b> 2020                                                                                                                               | 3274 2118                                          |                                                 |                                                        |                                                                                                          |                                                                     |                                     |                       |          |                          |
| 2019                                                                                                                                                | 3978 <u>2573</u>                                   |                                                 |                                                        |                                                                                                          |                                                                     |                                     |                       |          |                          |
| 2018                                                                                                                                                | 4500 → <sup>2700</sup>                             | •                                               |                                                        |                                                                                                          |                                                                     |                                     |                       |          |                          |
| (                                                                                                                                                   | HCL                                                |                                                 |                                                        |                                                                                                          |                                                                     |                                     |                       |          |                          |
| (Incomplete) 2023                                                                                                                                   | Intersection                                       |                                                 |                                                        |                                                                                                          |                                                                     |                                     |                       |          |                          |
| 2022<br>Crash Locations 2021                                                                                                                        | No. 72                                             | <br>_                                           |                                                        |                                                                                                          |                                                                     |                                     |                       |          |                          |
| 2020                                                                                                                                                |                                                    | L<br>T                                          |                                                        |                                                                                                          |                                                                     |                                     |                       |          |                          |
| 2019                                                                                                                                                |                                                    | <b>-</b>                                        |                                                        |                                                                                                          |                                                                     |                                     |                       |          |                          |
|                                                                                                                                                     |                                                    | Functional Class                                | Curves Grades                                          | <b>Traffic Counters</b>                                                                                  | Crash Locations Fatal Property Damage Only                          |                                     | tional Class By Sheet | 0.460    | Mileage by Town By Sheet |
|                                                                                                                                                     | lam Gravel                                         | em Arterial Collector Dther 4 - Minor 6 - Minor | (degrees)<br>(degrees)<br>Right grade up<br>grade down | <ul> <li>♀ Continuous (CTC)</li> <li>♥ Weigh-In-Motion (WIM)</li> <li>▲ Short-Term, Scheduled</li> </ul> | Fatal Property Damage Only     Injury Unknown Crash Type            | 1018 5 - Major Collector            |                       | 0.460 E  | ENNINGTON - S10180202    |
| Resurface<br>Bituminous Mix<br>Bituminous Concre                                                                                                    | ete Reclaimed Base and Bituminous Concrete         | eways and Arterial Collector<br>ressways        |                                                        | Short-Term, Scheduled<br>▲ Short-Term, Unscheduled<br>(counter ID)                                       | High Crash Locations (HCL's)<br>Sections (& Intersections)          |                                     |                       |          |                          |
| Skinny Mix Concrete                                                                                                                                 |                                                    | Speed Zones                                     | Road Widths                                            | (AADT)                                                                                                   | HCL No. 201 - 300 (21 - 30)<br>1 - 100 (1 - 10) 301 - 400 (31 - 40) |                                     |                       |          |                          |
| Indicated plans available - http://vtransmap01.a                                                                                                    |                                                    |                                                 | <br>n - Mapping Section, 219 North Mai                 |                                                                                                          | 101 - 200 (11 - 20) 401 - 800 (41 - 113)<br>elephone: 802-828-2600. |                                     | Page Total Mileage:   | 0.460 mi | Pag                      |