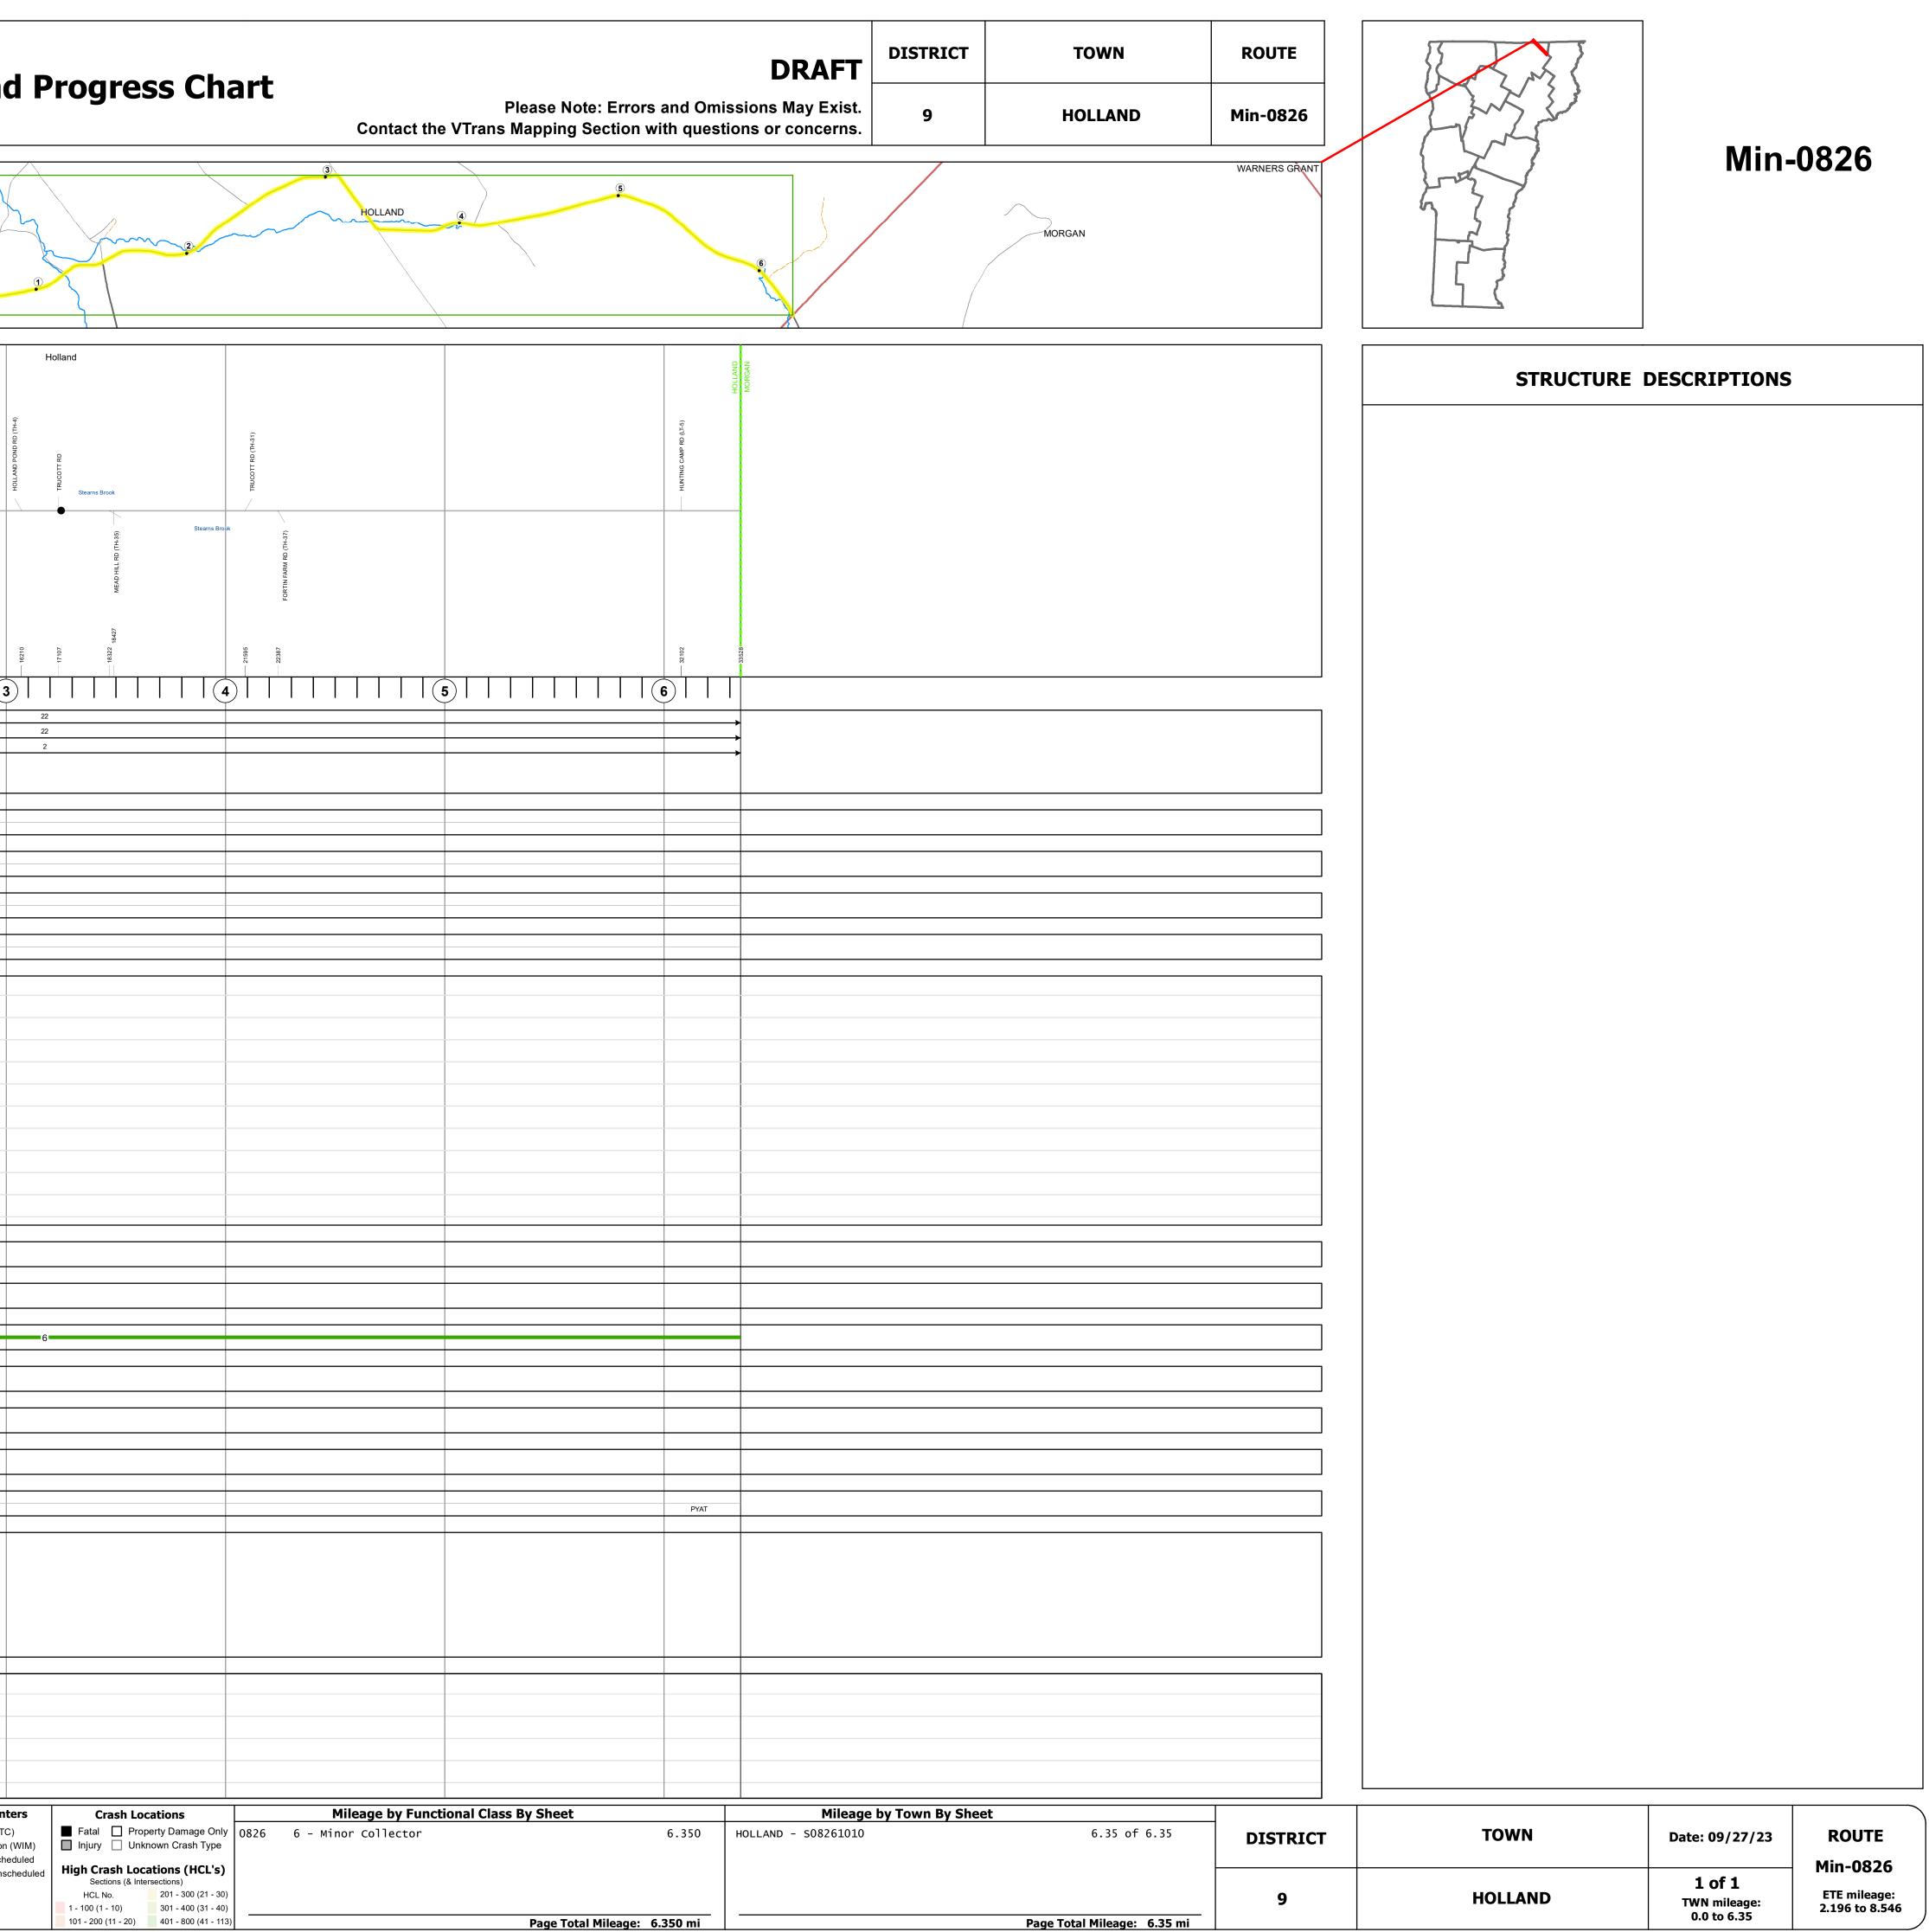

## **Route Log and Progress Chart**

| Base Map                                                                                                              |                            |                                                                    |                                         |
|-----------------------------------------------------------------------------------------------------------------------|----------------------------|--------------------------------------------------------------------|-----------------------------------------|
|                                                                                                                       |                            |                                                                    |                                         |
|                                                                                                                       |                            | DERBY                                                              |                                         |
|                                                                                                                       |                            |                                                                    |                                         |
| 1 in = 0.5 miles                                                                                                      |                            |                                                                    |                                         |
| Stick Diagram                                                                                                         | 2                          | Tice                                                               |                                         |
| Town Center     Intersecting State Routes (excl.                                                                      | ноггама                    |                                                                    |                                         |
| <ul> <li>ramps/approaches)</li> <li>Other Intersecting Highways, Ramps,<br/>Approaches</li> </ul>                     | RD (TH-14)                 | (e-HL) Ct                                                          |                                         |
| +++++ Railroad Crossings                                                                                              | ADGE RD (1                 | TICE MILL RD (TH-14)<br>STEARNS BROOK RD (TH-8)                    | SCHOOL RD (TH-17)                       |
| ) Secondary Structures                                                                                                |                            | TICE MIL                                                           | RCH OO                                  |
| Divided State Highway<br>State Highway<br>Divided Town Highway                                                        |                            |                                                                    | Stearns Brook                           |
| Town Highway<br>Streams (Hydraulic Structure)                                                                         |                            | 0008<br>008<br>008<br>008<br>008<br>008<br>008<br>008<br>008<br>00 |                                         |
| Town Boundary<br>District Boundaries                                                                                  |                            | 00<br>00                                                           |                                         |
| <ul> <li>- • - State/Town Highway Change</li> <li> Divided Highway Limits</li> <li> Ghost Section Boundary</li> </ul> |                            |                                                                    |                                         |
| Federal Urban Area Limits                                                                                             | 50 0 U                     | 6389                                                               | 13094                                   |
| Scale: 1 INCH = 2,000 FEET                                                                                            | <b>0</b> )                 |                                                                    | 2)             (3                       |
| Travellane                                                                                                            |                            |                                                                    |                                         |
| Road Widths Lane Count                                                                                                | <                          |                                                                    |                                         |
| Base<br>Subbase                                                                                                       |                            |                                                                    |                                         |
| Curves                                                                                                                |                            |                                                                    |                                         |
|                                                                                                                       |                            |                                                                    |                                         |
| Grades                                                                                                                |                            |                                                                    |                                         |
| Guardrails                                                                                                            |                            |                                                                    |                                         |
| Rumblestrips                                                                                                          |                            |                                                                    |                                         |
|                                                                                                                       |                            |                                                                    |                                         |
|                                                                                                                       |                            |                                                                    |                                         |
|                                                                                                                       |                            |                                                                    |                                         |
| Historic Projects                                                                                                     |                            |                                                                    |                                         |
|                                                                                                                       |                            |                                                                    |                                         |
|                                                                                                                       |                            |                                                                    |                                         |
|                                                                                                                       |                            |                                                                    |                                         |
|                                                                                                                       |                            |                                                                    |                                         |
| Maintenance Garage                                                                                                    |                            |                                                                    |                                         |
| Speed Zone                                                                                                            |                            |                                                                    |                                         |
| Functional Class                                                                                                      |                            |                                                                    |                                         |
|                                                                                                                       |                            |                                                                    |                                         |
| (National Highway System                                                                                              |                            |                                                                    |                                         |
| Limited Access Highway                                                                                                |                            |                                                                    |                                         |
| Customer Service Level                                                                                                |                            |                                                                    |                                         |
| Traffic Counters                                                                                                      |                            |                                                                    |                                         |
| 2022                                                                                                                  |                            |                                                                    |                                         |
| 2022                                                                                                                  |                            |                                                                    |                                         |
| <b>AADT</b> 2020                                                                                                      |                            |                                                                    |                                         |
| 2019<br>2018                                                                                                          |                            |                                                                    |                                         |
|                                                                                                                       |                            |                                                                    |                                         |
| (Incomplete) 2023<br>2022                                                                                             |                            |                                                                    |                                         |
| Crash Locations 2021                                                                                                  |                            |                                                                    |                                         |
| 2020                                                                                                                  |                            |                                                                    |                                         |
| Historic Project                                                                                                      | L<br>ts                    | Functional Class                                                   | Traffic Count                           |
| Unknown Eituminous Concr<br>Retreatment Eituminous Macad                                                              | ete Surface Treated Gravel | rstate 3 - Principal 5 - Major<br>Arterial Collector               | Left (percent) grade up Weigh-In-Motion |
| Resurface Cold Plane and Bituminous Mix                                                                               |                            | sways                                                              | A Short-Term, Scho<br>▲ Short-Term, Uns |
| Skinny Mix Concrete                                                                                                   |                            | Speed Zones                                                        | Road Widths (counter ID)                |