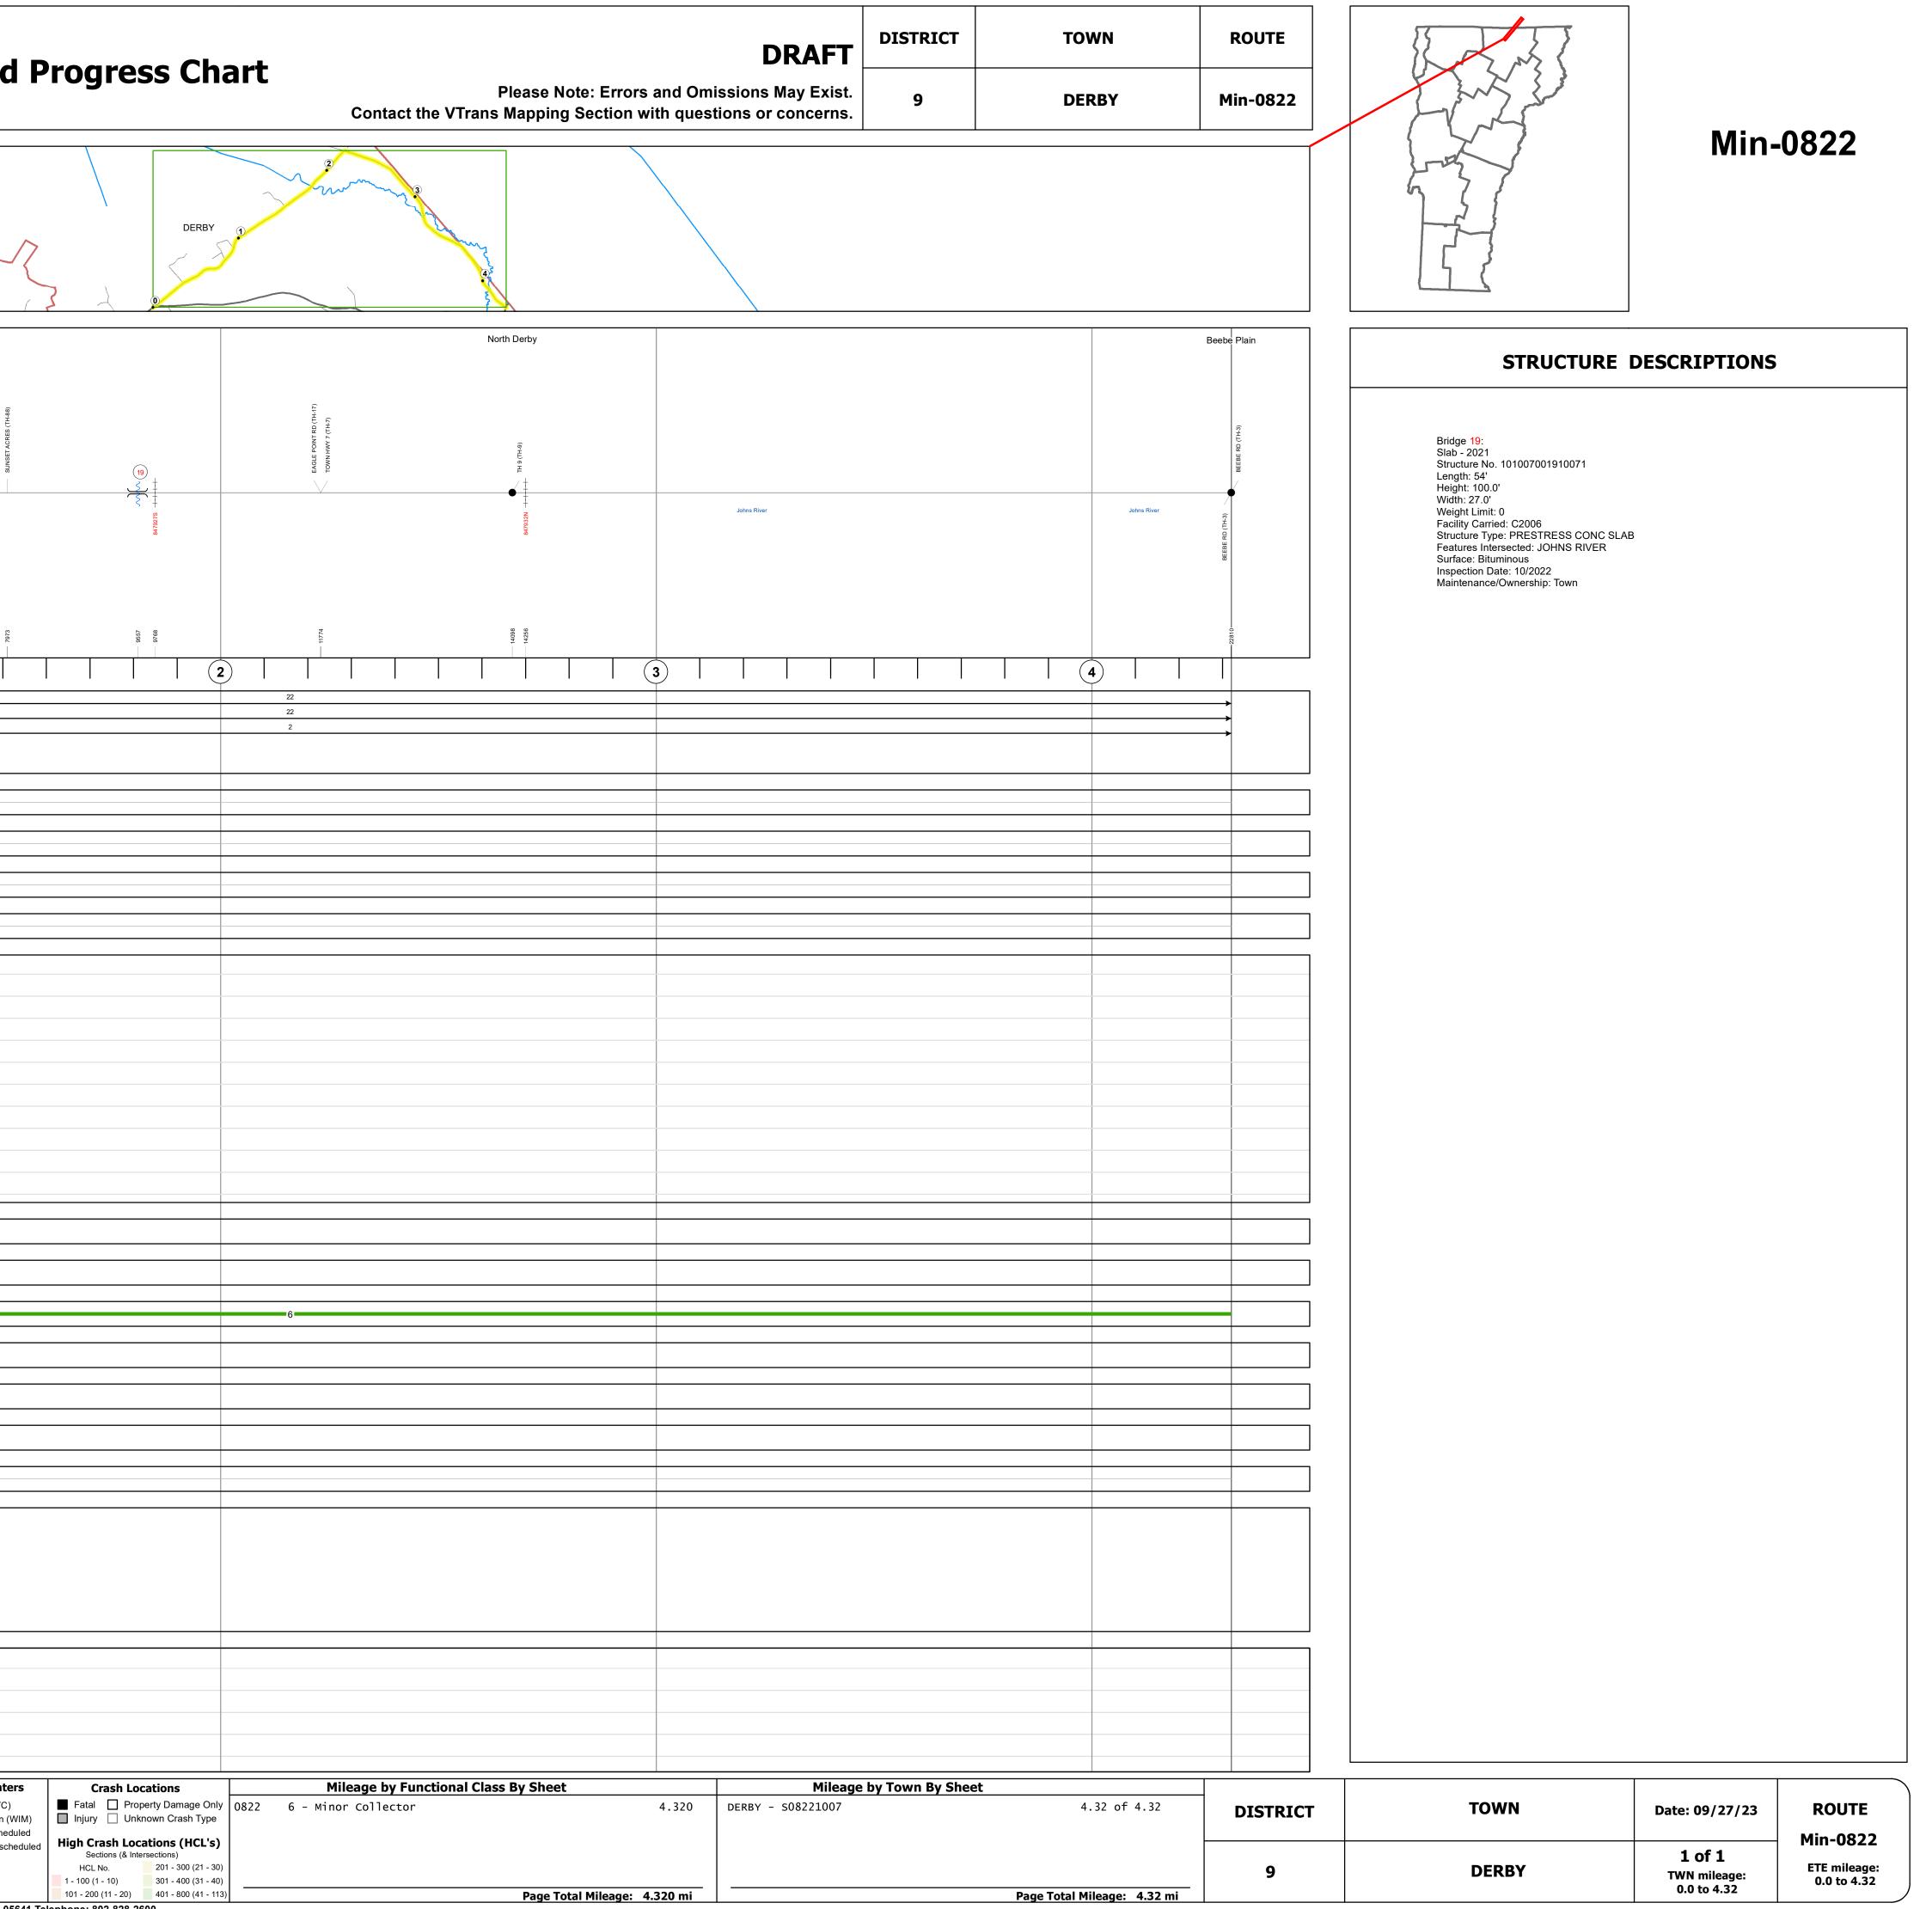

## **Route Log and Progress Chart**

|                                                                                                   | · · ·                                  |                          |                                                                 |                               |                                                                  |                                                                        |
|---------------------------------------------------------------------------------------------------|----------------------------------------|--------------------------|-----------------------------------------------------------------|-------------------------------|------------------------------------------------------------------|------------------------------------------------------------------------|
| Base Map                                                                                          |                                        |                          | NEWPO                                                           | DRT TOWN                      |                                                                  |                                                                        |
|                                                                                                   |                                        |                          | -105                                                            | 5/                            |                                                                  | $\backslash$                                                           |
| $\sim$                                                                                            |                                        | COVENTRY                 | X                                                               |                               |                                                                  |                                                                        |
|                                                                                                   |                                        |                          |                                                                 |                               |                                                                  | 7                                                                      |
| 1 in = 0.7 miles                                                                                  |                                        |                          |                                                                 |                               |                                                                  |                                                                        |
| Stick Discuss                                                                                     |                                        |                          |                                                                 |                               |                                                                  |                                                                        |
| Stick Diagram     Town Center                                                                     |                                        |                          |                                                                 |                               |                                                                  |                                                                        |
| Intersecting State Routes (excl. ramps/approaches)                                                |                                        | H-94)                    |                                                                 |                               |                                                                  |                                                                        |
| Other Intersecting Highways, Ramps,<br>Approaches                                                 |                                        | NES RD (TI               | ТН-89)                                                          | DR (TH-89)                    | (TH-88)                                                          |                                                                        |
| Primary Structures                                                                                |                                        | SPERING PI               |                                                                 | EVIEW DR (                    | SET ACRES                                                        |                                                                        |
| Divided State Highway                                                                             |                                        |                          | LAKE                                                            |                               |                                                                  | (19)<br>(5), ‡                                                         |
| State Highway Divided Town Highway                                                                | (17                                    |                          |                                                                 |                               |                                                                  |                                                                        |
| Town Highway<br>Streams (Hydraulic Structure)                                                     | ракцид нц кр (тн.4)                    |                          |                                                                 |                               |                                                                  | 84795                                                                  |
| <ul> <li>Town Boundary</li> <li>District Boundaries</li> <li>State/Town Highway Change</li> </ul> | DARLING                                |                          |                                                                 |                               |                                                                  |                                                                        |
| Divided Highway Limits     Ghost Section Boundary                                                 |                                        |                          |                                                                 |                               |                                                                  |                                                                        |
| Federal Urban Area Limits                                                                         | - 11 O                                 | 1795                     | 4118                                                            | 4752                          | 1973                                                             | 89 <i>1</i> 6                                                          |
| Scale: 1 INCH = 1,000 FEET                                                                        |                                        |                          |                                                                 |                               |                                                                  |                                                                        |
|                                                                                                   | 0)      <br> .                         |                          |                                                                 |                               |                                                                  |                                                                        |
| Travellane<br>Roadway                                                                             | <                                      |                          |                                                                 |                               |                                                                  |                                                                        |
| Road Widths Lane Count<br>Base<br>Subbase                                                         |                                        |                          |                                                                 |                               |                                                                  |                                                                        |
| Subbase                                                                                           |                                        |                          |                                                                 |                               |                                                                  |                                                                        |
| Curves                                                                                            |                                        |                          |                                                                 |                               |                                                                  |                                                                        |
| Grades                                                                                            |                                        |                          |                                                                 |                               |                                                                  |                                                                        |
| Guardrails                                                                                        |                                        |                          |                                                                 |                               |                                                                  |                                                                        |
|                                                                                                   |                                        |                          |                                                                 |                               |                                                                  |                                                                        |
| Rumblestrips                                                                                      |                                        |                          |                                                                 |                               |                                                                  |                                                                        |
|                                                                                                   |                                        |                          |                                                                 |                               |                                                                  |                                                                        |
|                                                                                                   |                                        |                          |                                                                 |                               |                                                                  |                                                                        |
|                                                                                                   |                                        |                          |                                                                 |                               |                                                                  |                                                                        |
|                                                                                                   |                                        |                          |                                                                 |                               |                                                                  |                                                                        |
| Historic Projects                                                                                 |                                        |                          |                                                                 |                               |                                                                  |                                                                        |
|                                                                                                   |                                        |                          |                                                                 |                               |                                                                  |                                                                        |
|                                                                                                   |                                        |                          |                                                                 |                               |                                                                  |                                                                        |
|                                                                                                   |                                        |                          |                                                                 |                               |                                                                  |                                                                        |
|                                                                                                   |                                        |                          |                                                                 |                               |                                                                  |                                                                        |
| Maintenance Garage                                                                                |                                        |                          |                                                                 |                               |                                                                  |                                                                        |
| Speed Zone                                                                                        |                                        |                          |                                                                 |                               |                                                                  |                                                                        |
| Functional Class                                                                                  |                                        |                          |                                                                 |                               |                                                                  |                                                                        |
|                                                                                                   |                                        |                          |                                                                 |                               |                                                                  |                                                                        |
| National Highway System                                                                           |                                        |                          |                                                                 |                               |                                                                  |                                                                        |
| Limited Access Highway                                                                            |                                        |                          |                                                                 |                               |                                                                  |                                                                        |
| Customer Service Level                                                                            |                                        |                          |                                                                 |                               |                                                                  |                                                                        |
|                                                                                                   |                                        |                          |                                                                 |                               |                                                                  |                                                                        |
| Traffic Counters                                                                                  |                                        |                          |                                                                 |                               |                                                                  |                                                                        |
| 2022                                                                                              |                                        |                          |                                                                 |                               |                                                                  |                                                                        |
| 2021                                                                                              |                                        |                          |                                                                 |                               |                                                                  |                                                                        |
| <b>AADT</b> 2020<br>2019                                                                          |                                        |                          |                                                                 |                               |                                                                  |                                                                        |
| 2018                                                                                              |                                        |                          |                                                                 |                               |                                                                  |                                                                        |
|                                                                                                   |                                        |                          |                                                                 |                               |                                                                  |                                                                        |
| (Incomplete) 2023                                                                                 |                                        |                          |                                                                 |                               |                                                                  |                                                                        |
| 2022<br>Crash Locations 2021                                                                      |                                        |                          |                                                                 |                               |                                                                  |                                                                        |
| 2020                                                                                              |                                        |                          |                                                                 |                               |                                                                  |                                                                        |
| 2019                                                                                              |                                        |                          |                                                                 |                               |                                                                  |                                                                        |
| Historic Project                                                                                  | ete Surface Treated                    | 1 - Interstate 3         | onal Class<br>3 - Principal 5 - Major<br>Atorial Collector      | Curves Grade                  |                                                                  | Crash Locatio                                                          |
| Retreatment E Bituminous Macad<br>Resurface Cold Plane and<br>Bituminous Mix                      | Plant Mix                              | 2 - Other 4              | Arterial Collector<br>4 - Minor 6 - Minor<br>Arterial Collector | (degrees) Left (percent) gra  | de up  ↑ Weigh-In-Motion (WIM)  de down  ▲ Short-Term, Scheduled | Injury 🗌 Unknown                                                       |
| Skinny Mix Concrete                                                                               | Reclaimed Base and Bituminous Concrete | Expressways<br>Spee      | ed Zones                                                        | Road Widths                   | Short-Term, Unschedul (counter ID)                               | ed High Crash Location<br>Sections (& Intersectio<br>HCL No. 201       |
| Bituminous Seal Gravel                                                                            |                                        |                          | SPEED SPEED SPEED SPEED SPEED LIMIT LIMIT LIMIT 45 50 55 60 65  | (ft)                          | AADT<br>(AADT)                                                   | 1 - 100 (1 - 10)         301           101 - 200 (11 - 20)         401 |
| For More Information Contact - Vermont A                                                          |                                        | cy, Planning and Intermo | odal Development Divisi                                         | ion - Mapping Section, 219 No | rth Main Street, Barre, VT 05641                                 | Telephone: 802-828-2600.                                               |