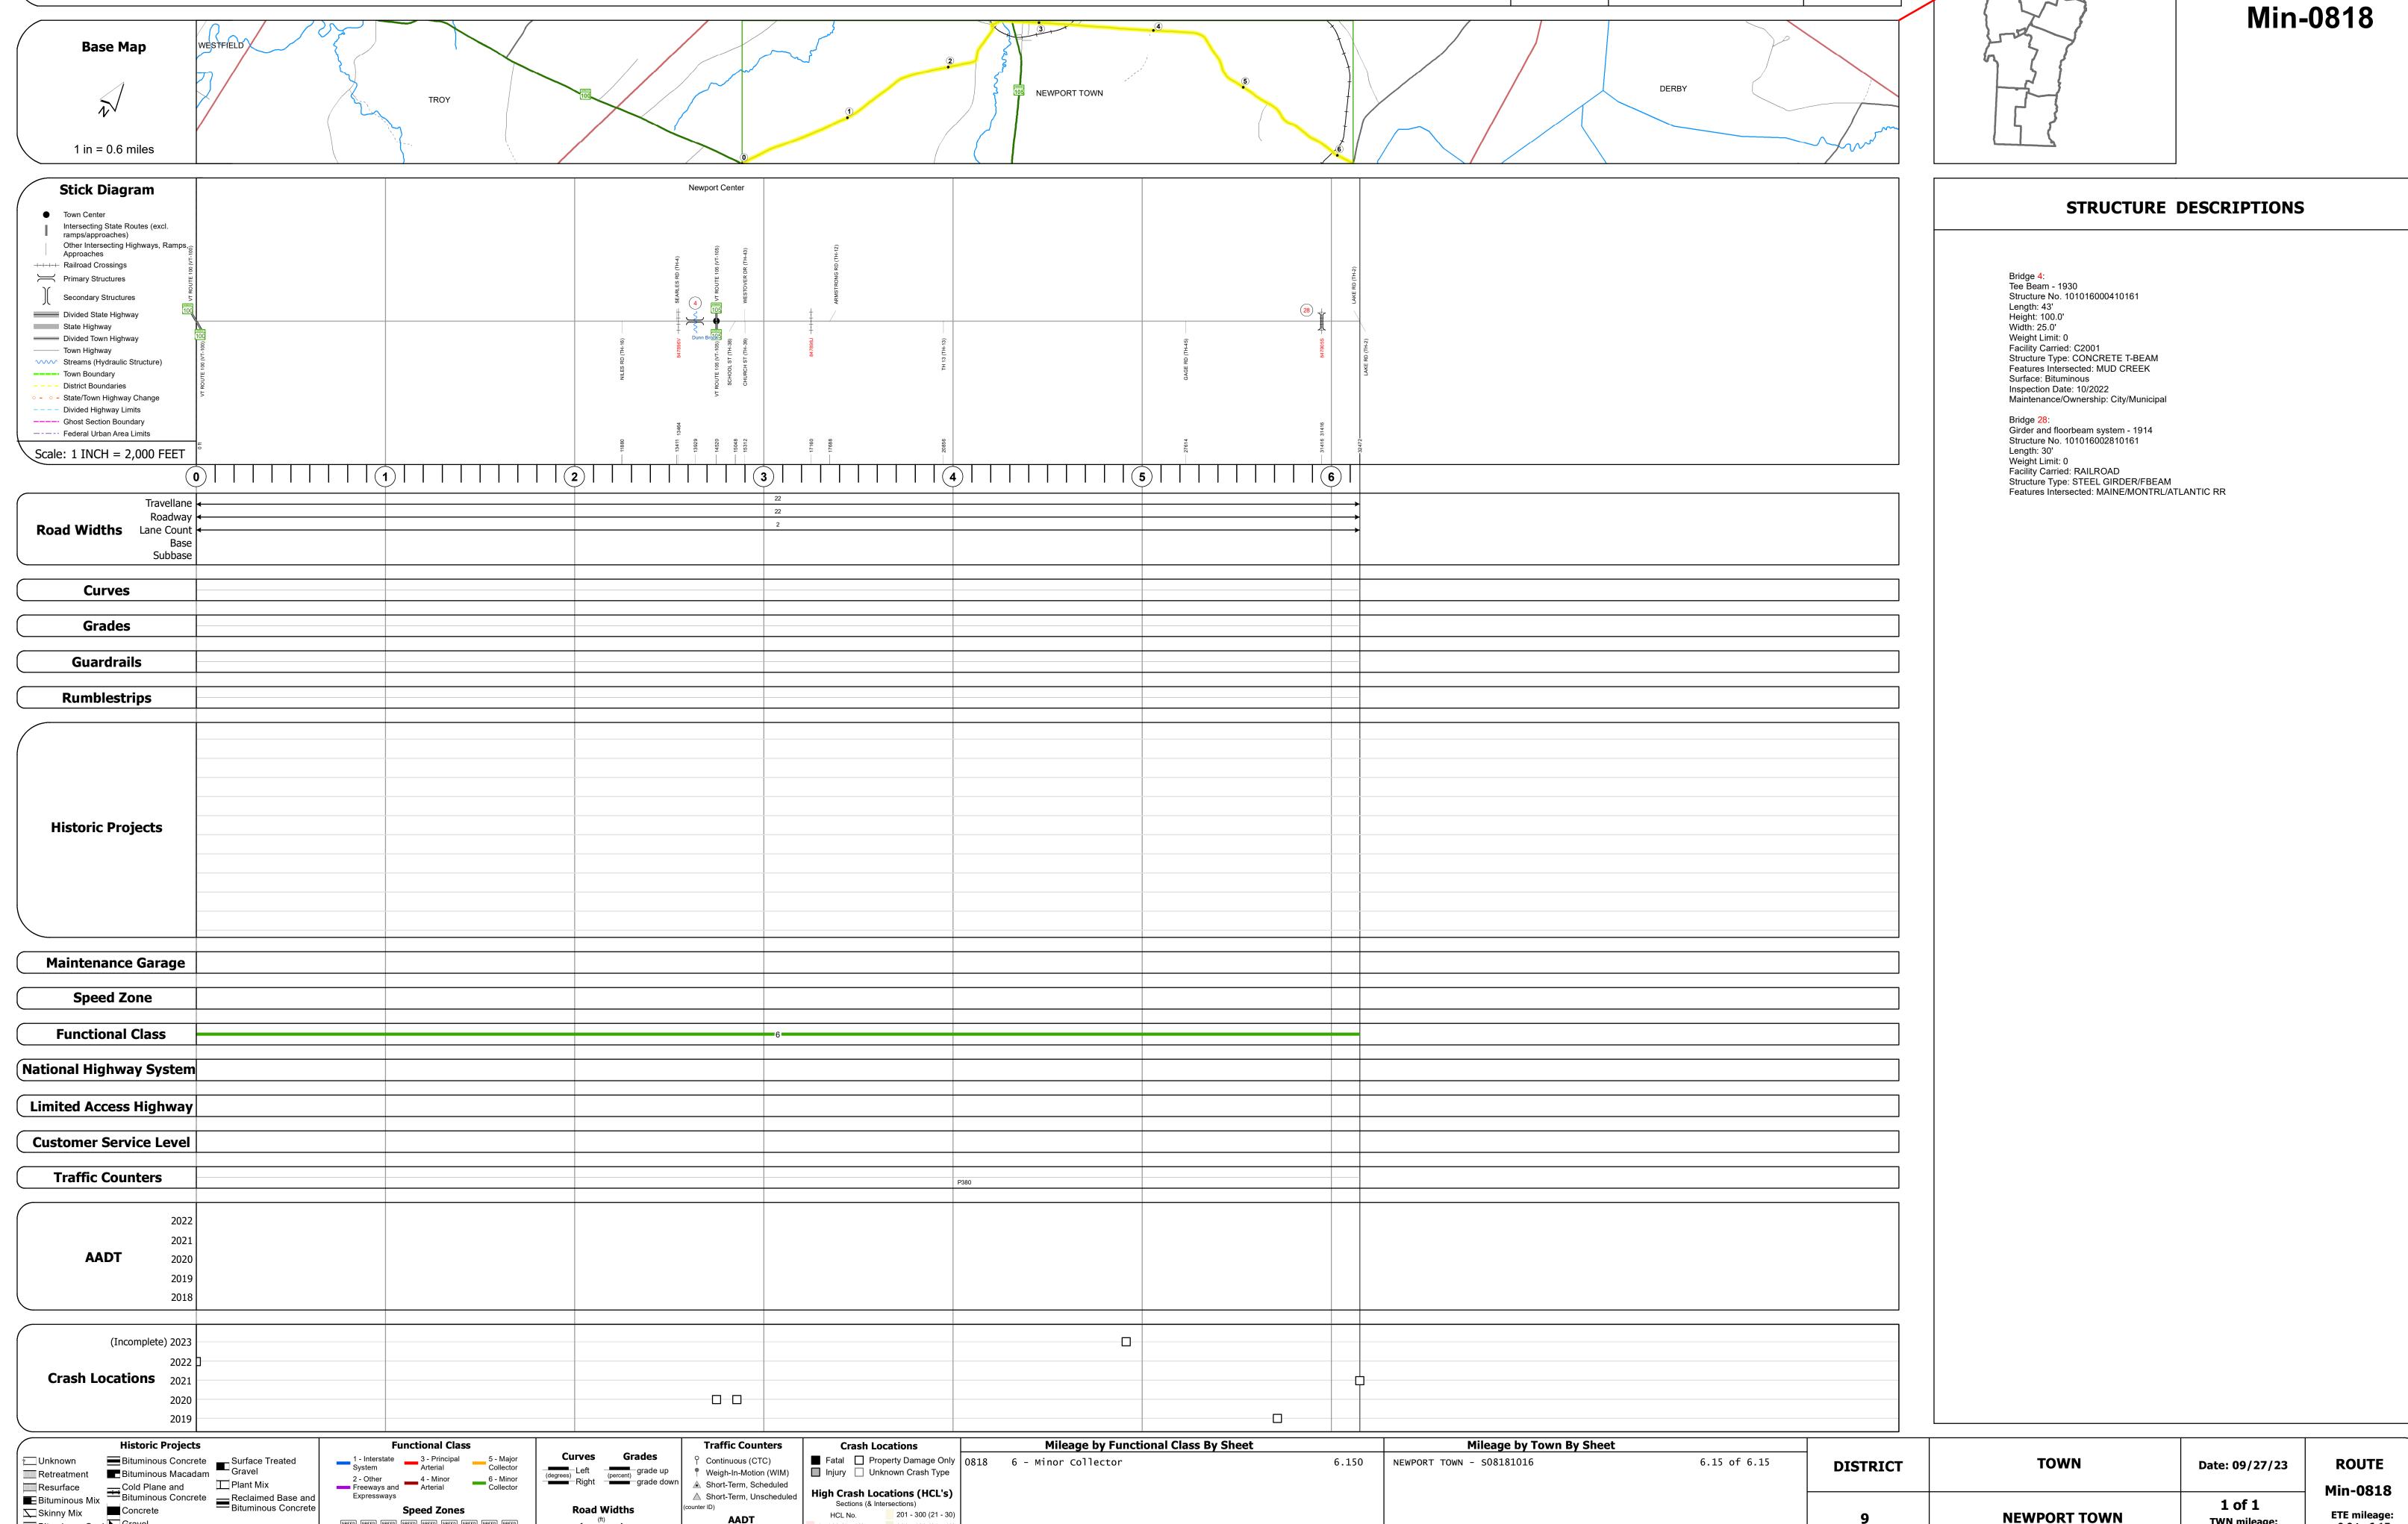

## **Route Log and Progress Chart**

High Crash Locations (HCL's)

HCL No. 201 - 300 (21 - 30)

1 - 100 (1 - 10) 301 - 400 (31 - 40)

△ Short-Term, Unscheduled

**DRAFT** Please Note: Errors and Omissions May Exist. Contact the VTrans Mapping Section with questions or concerns.

**DISTRICT TOWN ROUTE NEWPORT TOWN** Min-0818

Page Total Mileage: 6.15 mi

1 of 1

TWN mileage:

0.0 to 6.15

**NEWPORT TOWN** 

ETE mileage:

0.0 to 6.15

Page Total Mileage: 6.150 mi

Bituminous Seal Gravel