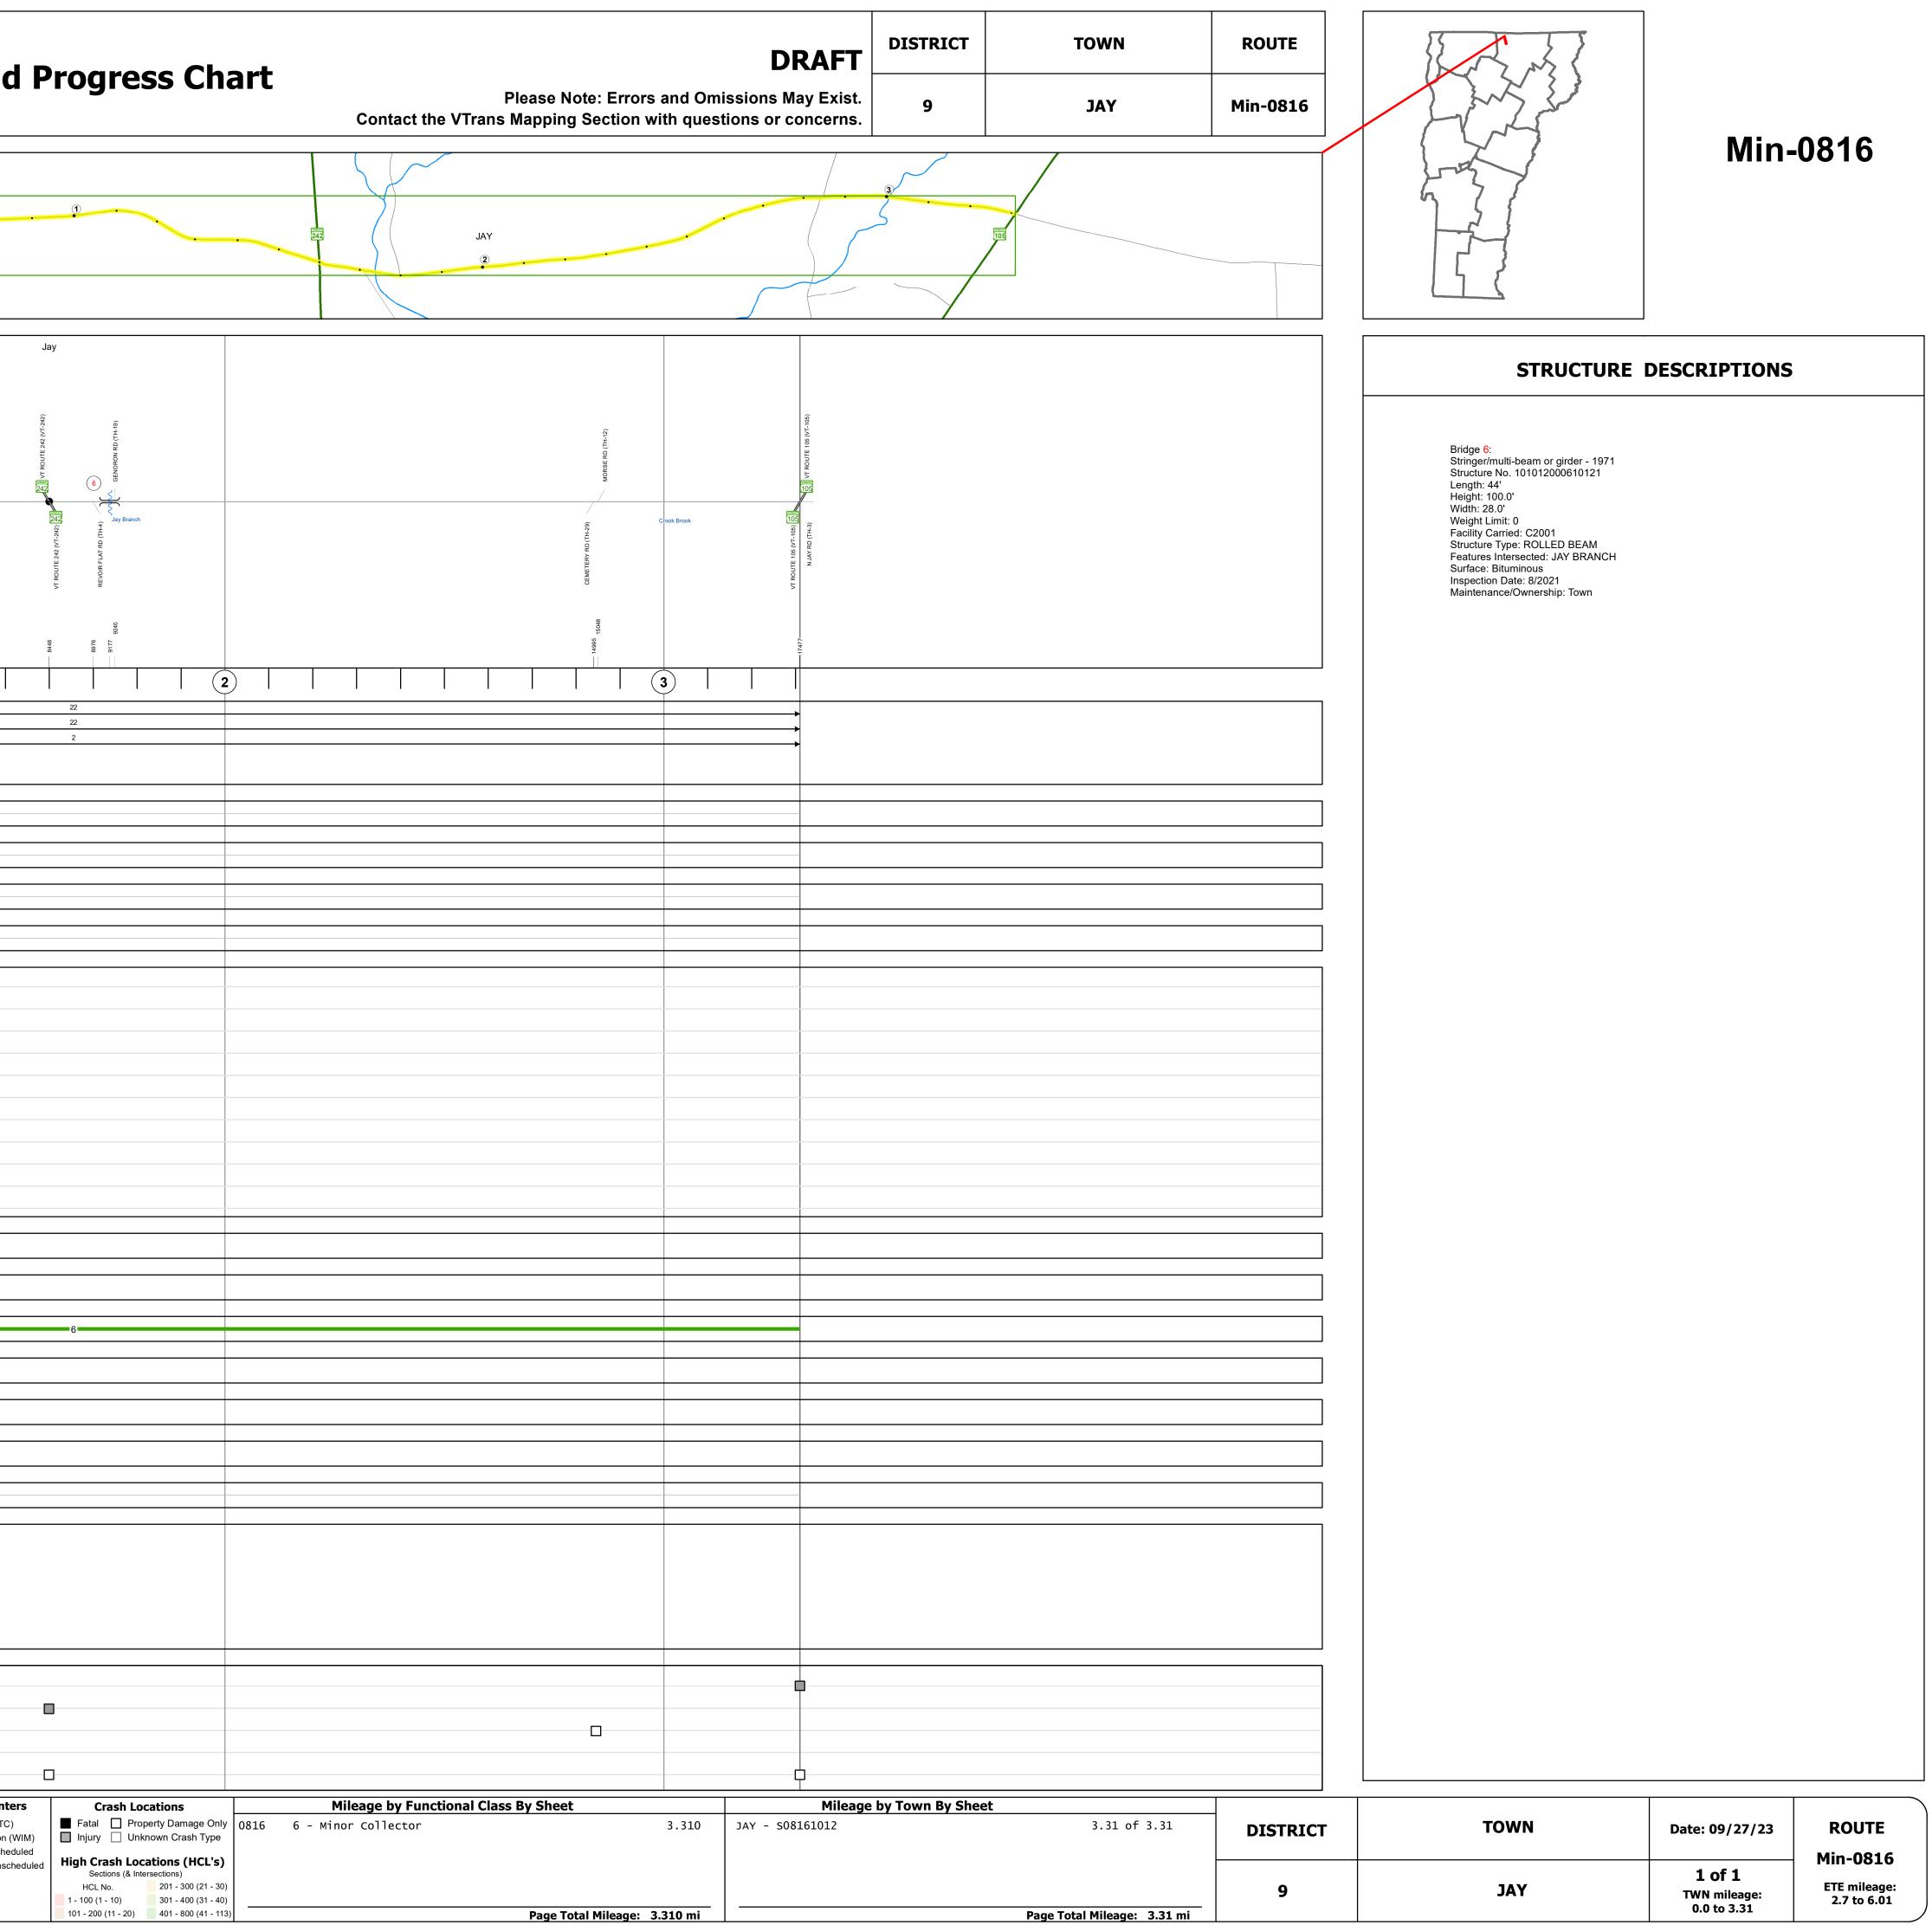

## **Route Log and Progress Chart**

| Base Map                                                                                                   |                     |                          |                                                                                  |                                    |                                                               |
|------------------------------------------------------------------------------------------------------------|---------------------|--------------------------|----------------------------------------------------------------------------------|------------------------------------|---------------------------------------------------------------|
| >I`                                                                                                        | WE                  | STFIELD                  |                                                                                  |                                    |                                                               |
| <2                                                                                                         |                     |                          |                                                                                  |                                    |                                                               |
| 1 in = 1,000 feet                                                                                          |                     |                          |                                                                                  |                                    |                                                               |
| Stick Diagram                                                                                              |                     |                          | 1                                                                                |                                    |                                                               |
| Town Center                                                                                                | λΥ                  |                          |                                                                                  |                                    |                                                               |
| Intersecting State Routes (excl.<br>ramps/approaches)<br>Other Intersecting Highways, Ramps,<br>Approaches |                     |                          |                                                                                  |                                    |                                                               |
| +++++ Railroad Crossings                                                                                   |                     |                          |                                                                                  |                                    |                                                               |
| ) Secondary Structures                                                                                     |                     |                          |                                                                                  |                                    |                                                               |
| State Highway Divided Town Highway                                                                         |                     |                          |                                                                                  |                                    |                                                               |
| <ul> <li>Town Highway</li> <li>Streams (Hydraulic Structure)</li> <li>Town Boundary</li> </ul>             |                     |                          |                                                                                  |                                    |                                                               |
| <ul> <li> District Boundaries</li> <li>- o - State/Town Highway Change</li> </ul>                          |                     |                          |                                                                                  |                                    |                                                               |
| Divided Highway Limits     Ghost Section Boundary     Federal Urban Area Limits                            |                     |                          |                                                                                  |                                    |                                                               |
| Scale: 1 INCH = 1,000 FEET                                                                                 | ÷                   |                          |                                                                                  |                                    |                                                               |
|                                                                                                            | 0)      <br>        |                          |                                                                                  |                                    |                                                               |
| Road Widths Lane Count                                                                                     | <u>د</u>            |                          |                                                                                  |                                    |                                                               |
| Base<br>Subbase                                                                                            |                     |                          |                                                                                  |                                    |                                                               |
| Curves                                                                                                     |                     |                          |                                                                                  |                                    |                                                               |
| Grades                                                                                                     |                     |                          |                                                                                  |                                    |                                                               |
| Guardrails                                                                                                 |                     |                          |                                                                                  |                                    |                                                               |
|                                                                                                            |                     |                          |                                                                                  |                                    |                                                               |
| Rumblestrips                                                                                               |                     |                          |                                                                                  |                                    |                                                               |
| $\left( \right)$                                                                                           |                     |                          |                                                                                  |                                    |                                                               |
|                                                                                                            |                     |                          |                                                                                  |                                    |                                                               |
|                                                                                                            |                     |                          |                                                                                  |                                    |                                                               |
| Historic Projects                                                                                          |                     |                          |                                                                                  |                                    |                                                               |
|                                                                                                            |                     |                          |                                                                                  |                                    |                                                               |
|                                                                                                            |                     |                          |                                                                                  |                                    |                                                               |
|                                                                                                            |                     |                          |                                                                                  |                                    |                                                               |
| Maintenance Garage                                                                                         |                     |                          |                                                                                  |                                    |                                                               |
| Speed Zone                                                                                                 |                     |                          |                                                                                  |                                    |                                                               |
| Functional Class                                                                                           |                     |                          |                                                                                  |                                    |                                                               |
| National Highway System                                                                                    | 1                   |                          |                                                                                  |                                    |                                                               |
| Limited Access Highway                                                                                     |                     |                          |                                                                                  |                                    |                                                               |
| Customer Service Level                                                                                     |                     |                          |                                                                                  |                                    |                                                               |
| Traffic Counters                                                                                           |                     |                          |                                                                                  |                                    |                                                               |
| 2022                                                                                                       |                     |                          |                                                                                  |                                    |                                                               |
| 2021<br>AADT 2020                                                                                          |                     |                          |                                                                                  |                                    |                                                               |
| <b>AADT</b> 2020<br>2019                                                                                   |                     |                          |                                                                                  |                                    |                                                               |
| 2018                                                                                                       |                     |                          |                                                                                  |                                    |                                                               |
| (Incomplete) 2023                                                                                          |                     |                          |                                                                                  |                                    |                                                               |
| 2022<br>Crash Locations 2021                                                                               |                     |                          |                                                                                  |                                    |                                                               |
| 2020                                                                                                       |                     |                          |                                                                                  |                                    |                                                               |
| 2019<br>Historic Project                                                                                   |                     | Europe                   | onal Class                                                                       |                                    | Traffic Count                                                 |
| Historic Project     Unknown     Esituminous Concre     Bituminous Macad                                   | ete Surface Treated | 1 - Interstate           | 3 - Principal 5 - Major<br>Arterial Collector                                    | Curves Grades                      | <ul><li>♀ Continuous (CTC</li><li>♥ Weigh-In-Motion</li></ul> |
| Resurface Cold Plane and Bituminous Mix                                                                    |                     | Freeways and Expressways | I - Minor<br>Arterial 6 - Minor<br>Collector                                     |                                    | vn ▲ Short-Term, Sche<br>▲ Short-Term, Unse<br>(counter ID)   |
| Skinny Mix Concrete                                                                                        | Dituminous Concrete |                          | ed Zones<br>SPEED SPEED SPEED SPEED SPEED<br>LIMIT LIMIT LIMIT<br>45 50 55 60 65 | Road Widths<br>← <sup>(ft)</sup> → | (counter ID)<br>AADT<br>(AADT)                                |