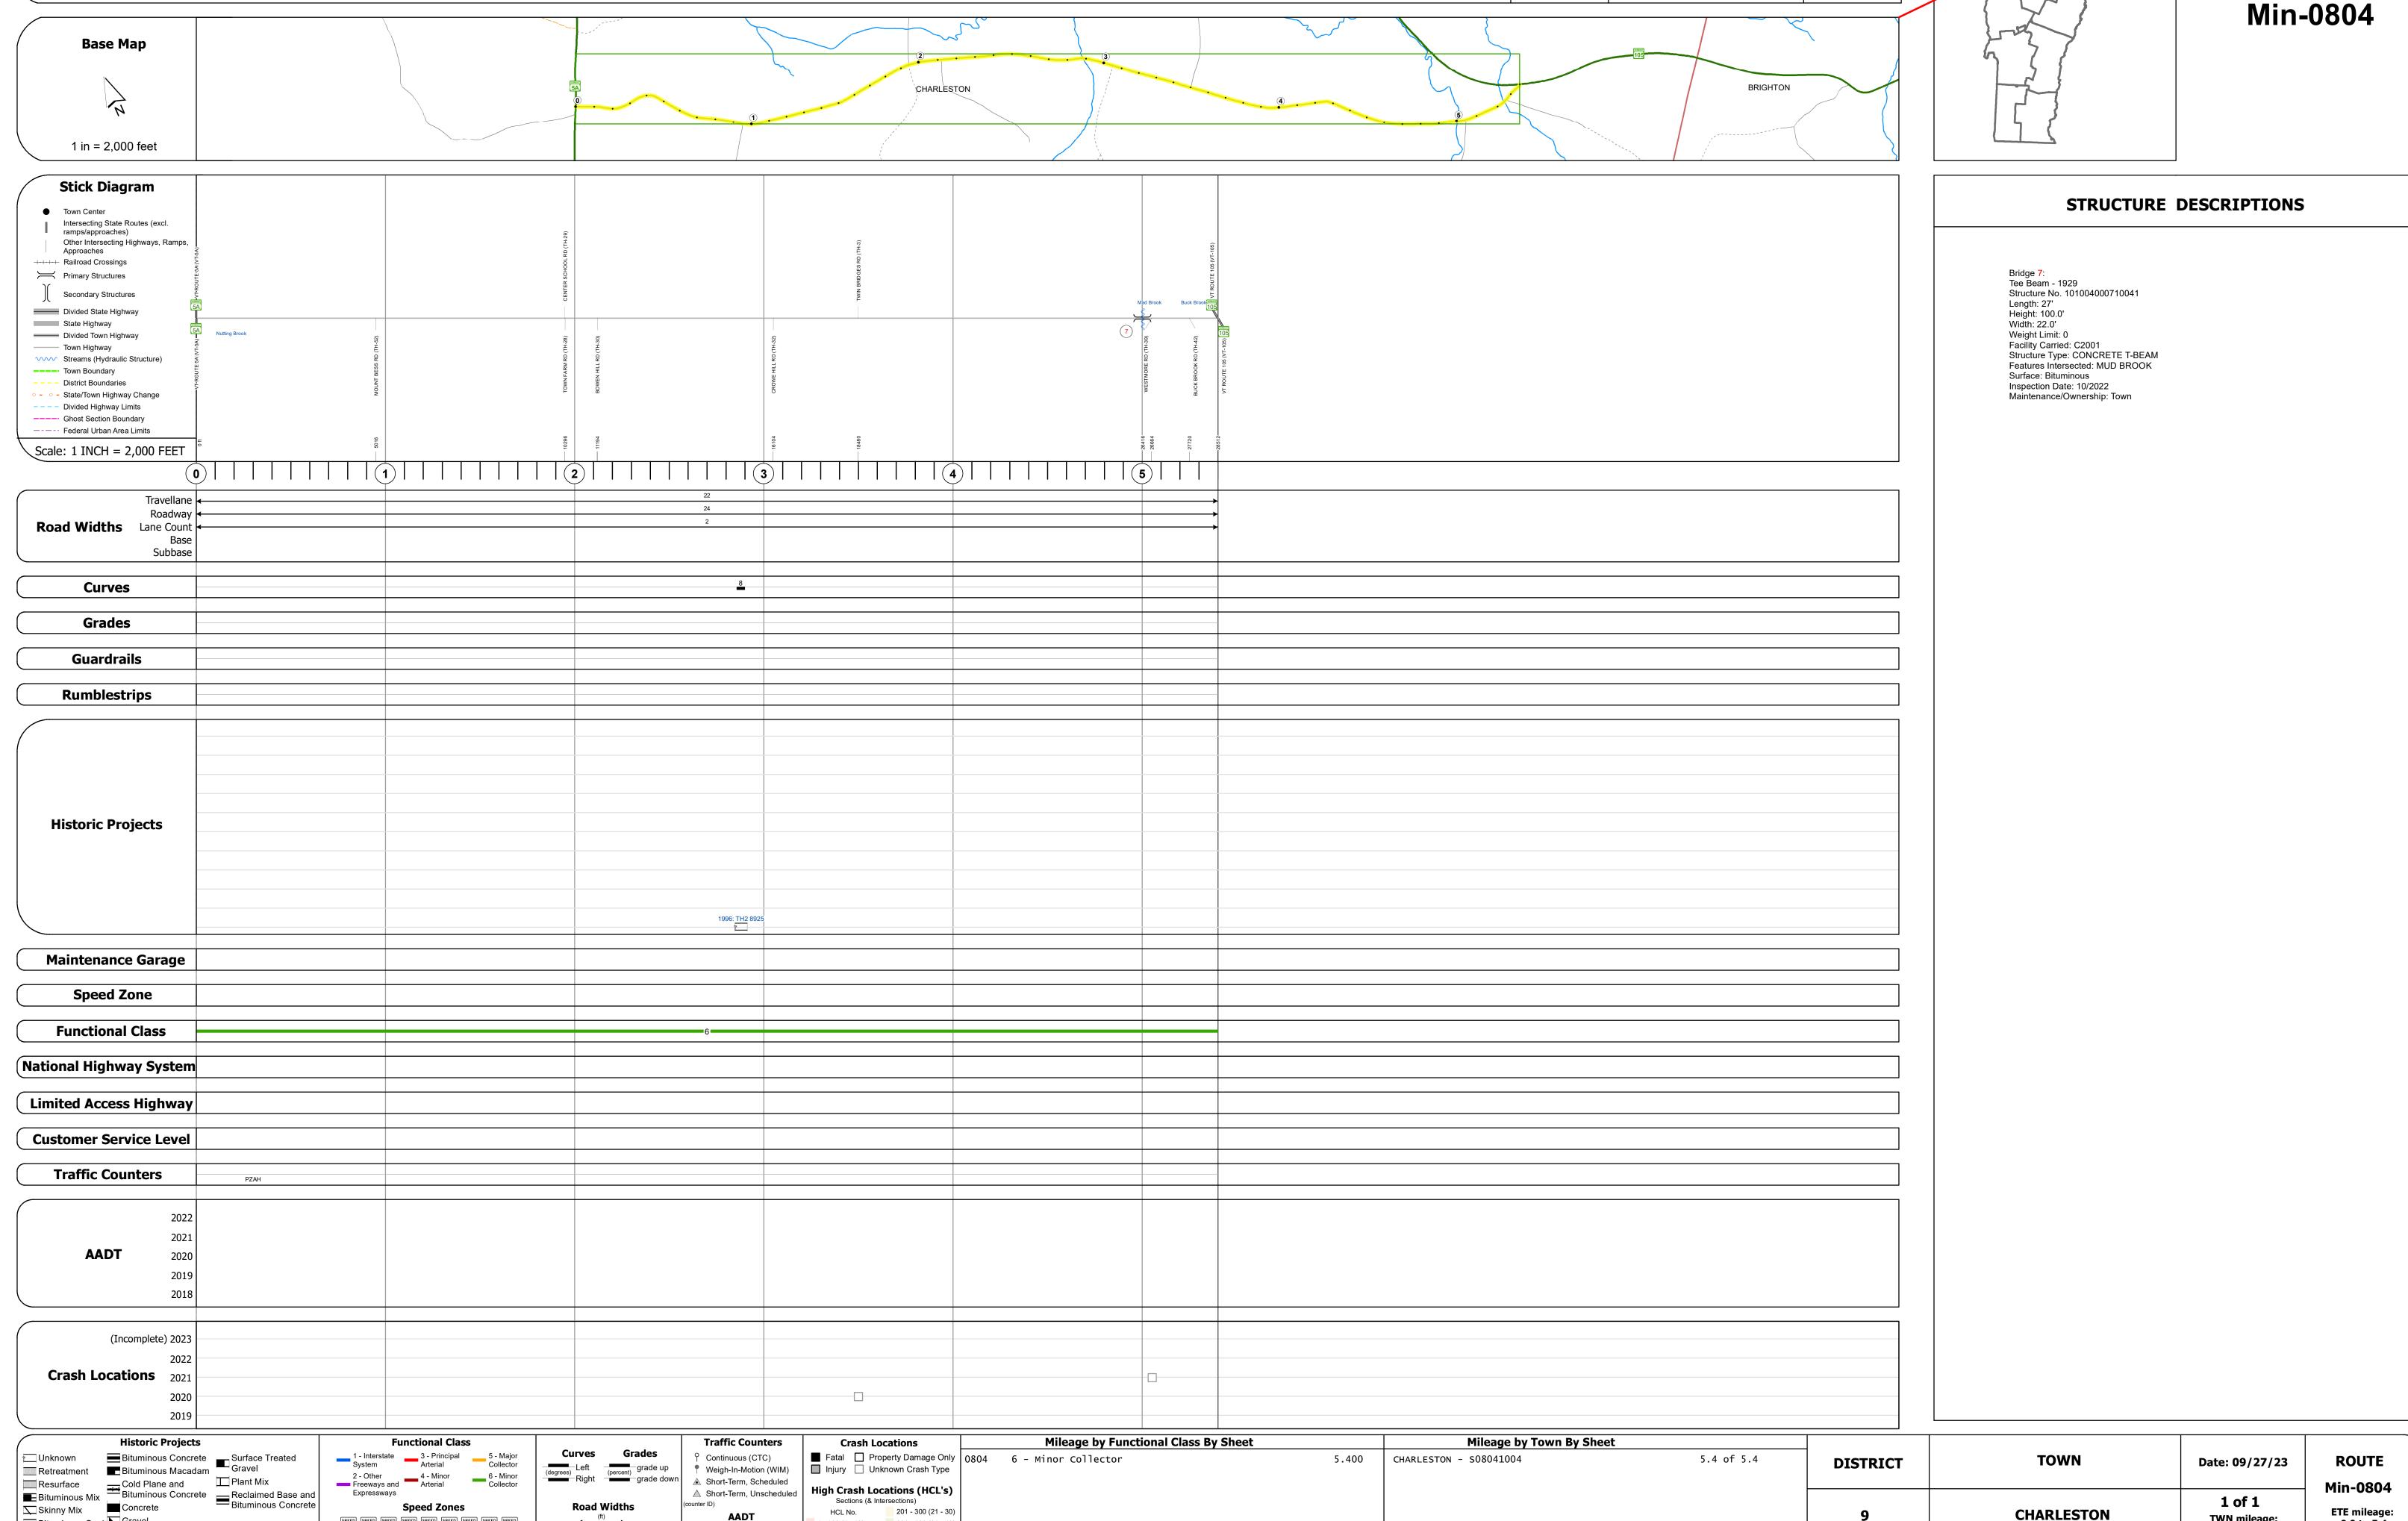

## **Route Log and Progress Chart**

High Crash Locations (HCL's)

HCL No. 201 - 300 (21 - 30)

1 - 100 (1 - 10) 301 - 400 (31 - 40)

△ Short-Term, Unscheduled

**DRAFT** Please Note: Errors and Omissions May Exist. Contact the VTrans Mapping Section with questions or concerns.

**DISTRICT TOWN ROUTE CHARLESTON** Min-0804

Page Total Mileage: 5.4 mi

1 of 1

TWN mileage:

**CHARLESTON** 

ETE mileage: 0.0 to 5.4

Page Total Mileage: 5.400 mi

Bituminous Seal Gravel