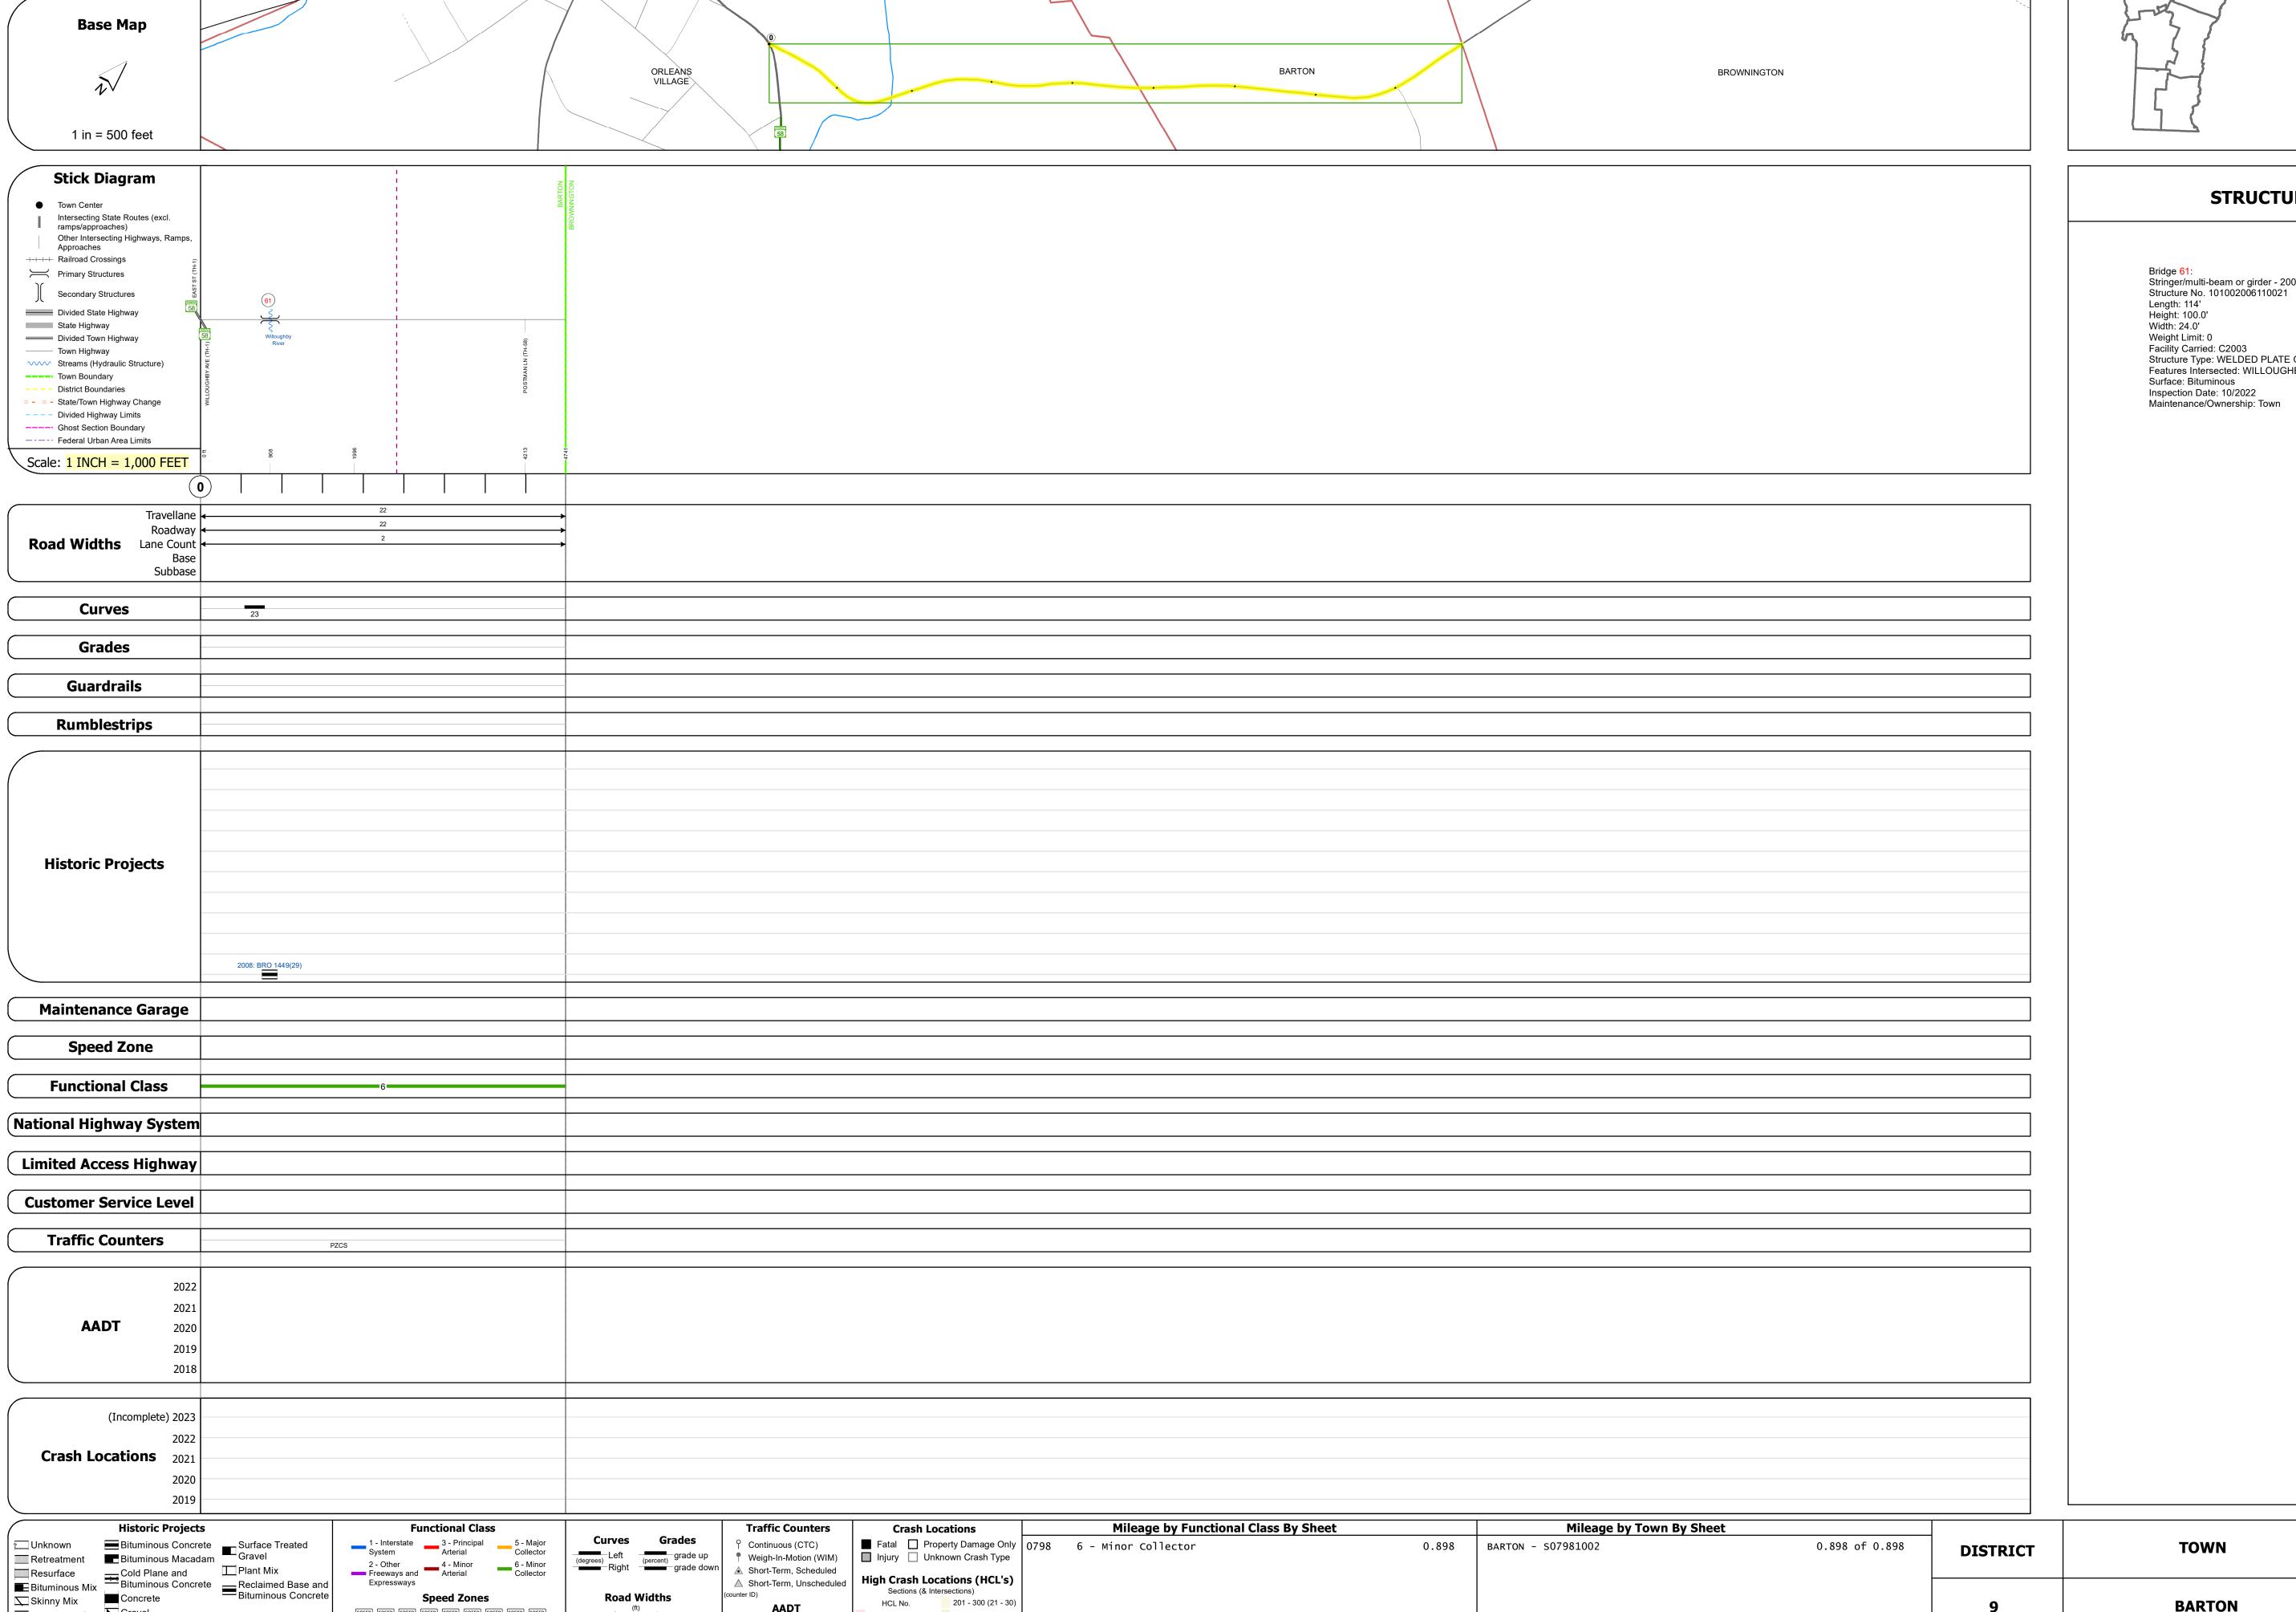

## **Route Log and Progress Chart**

**DRAFT** Please Note: Errors and Omissions May Exist. Contact the VTrans Mapping Section with questions or concerns.

| DISTRICT | TOWN   | ROUTE    |
|----------|--------|----------|
| 9        | BARTON | Min-0798 |

Page Total Mileage: 0.898 mi

Min-0798

Page Total Mileage: 0.898 mi

Stringer/multi-beam or girder - 2007 Structure No. 101002006110021 Structure Type: WELDED PLATE GIRDER Features Intersected: WILLOUGHBY RIVER

Bituminous Seal Gravel

▲ Short-Term, Scheduled

△ Short-Term, Unscheduled

High Crash Locations (HCL's)

1 - 100 (1 - 10) 301 - 400 (31 - 40)

Sections (& Intersections) HCL No. 201 - 300 (21 - 30)