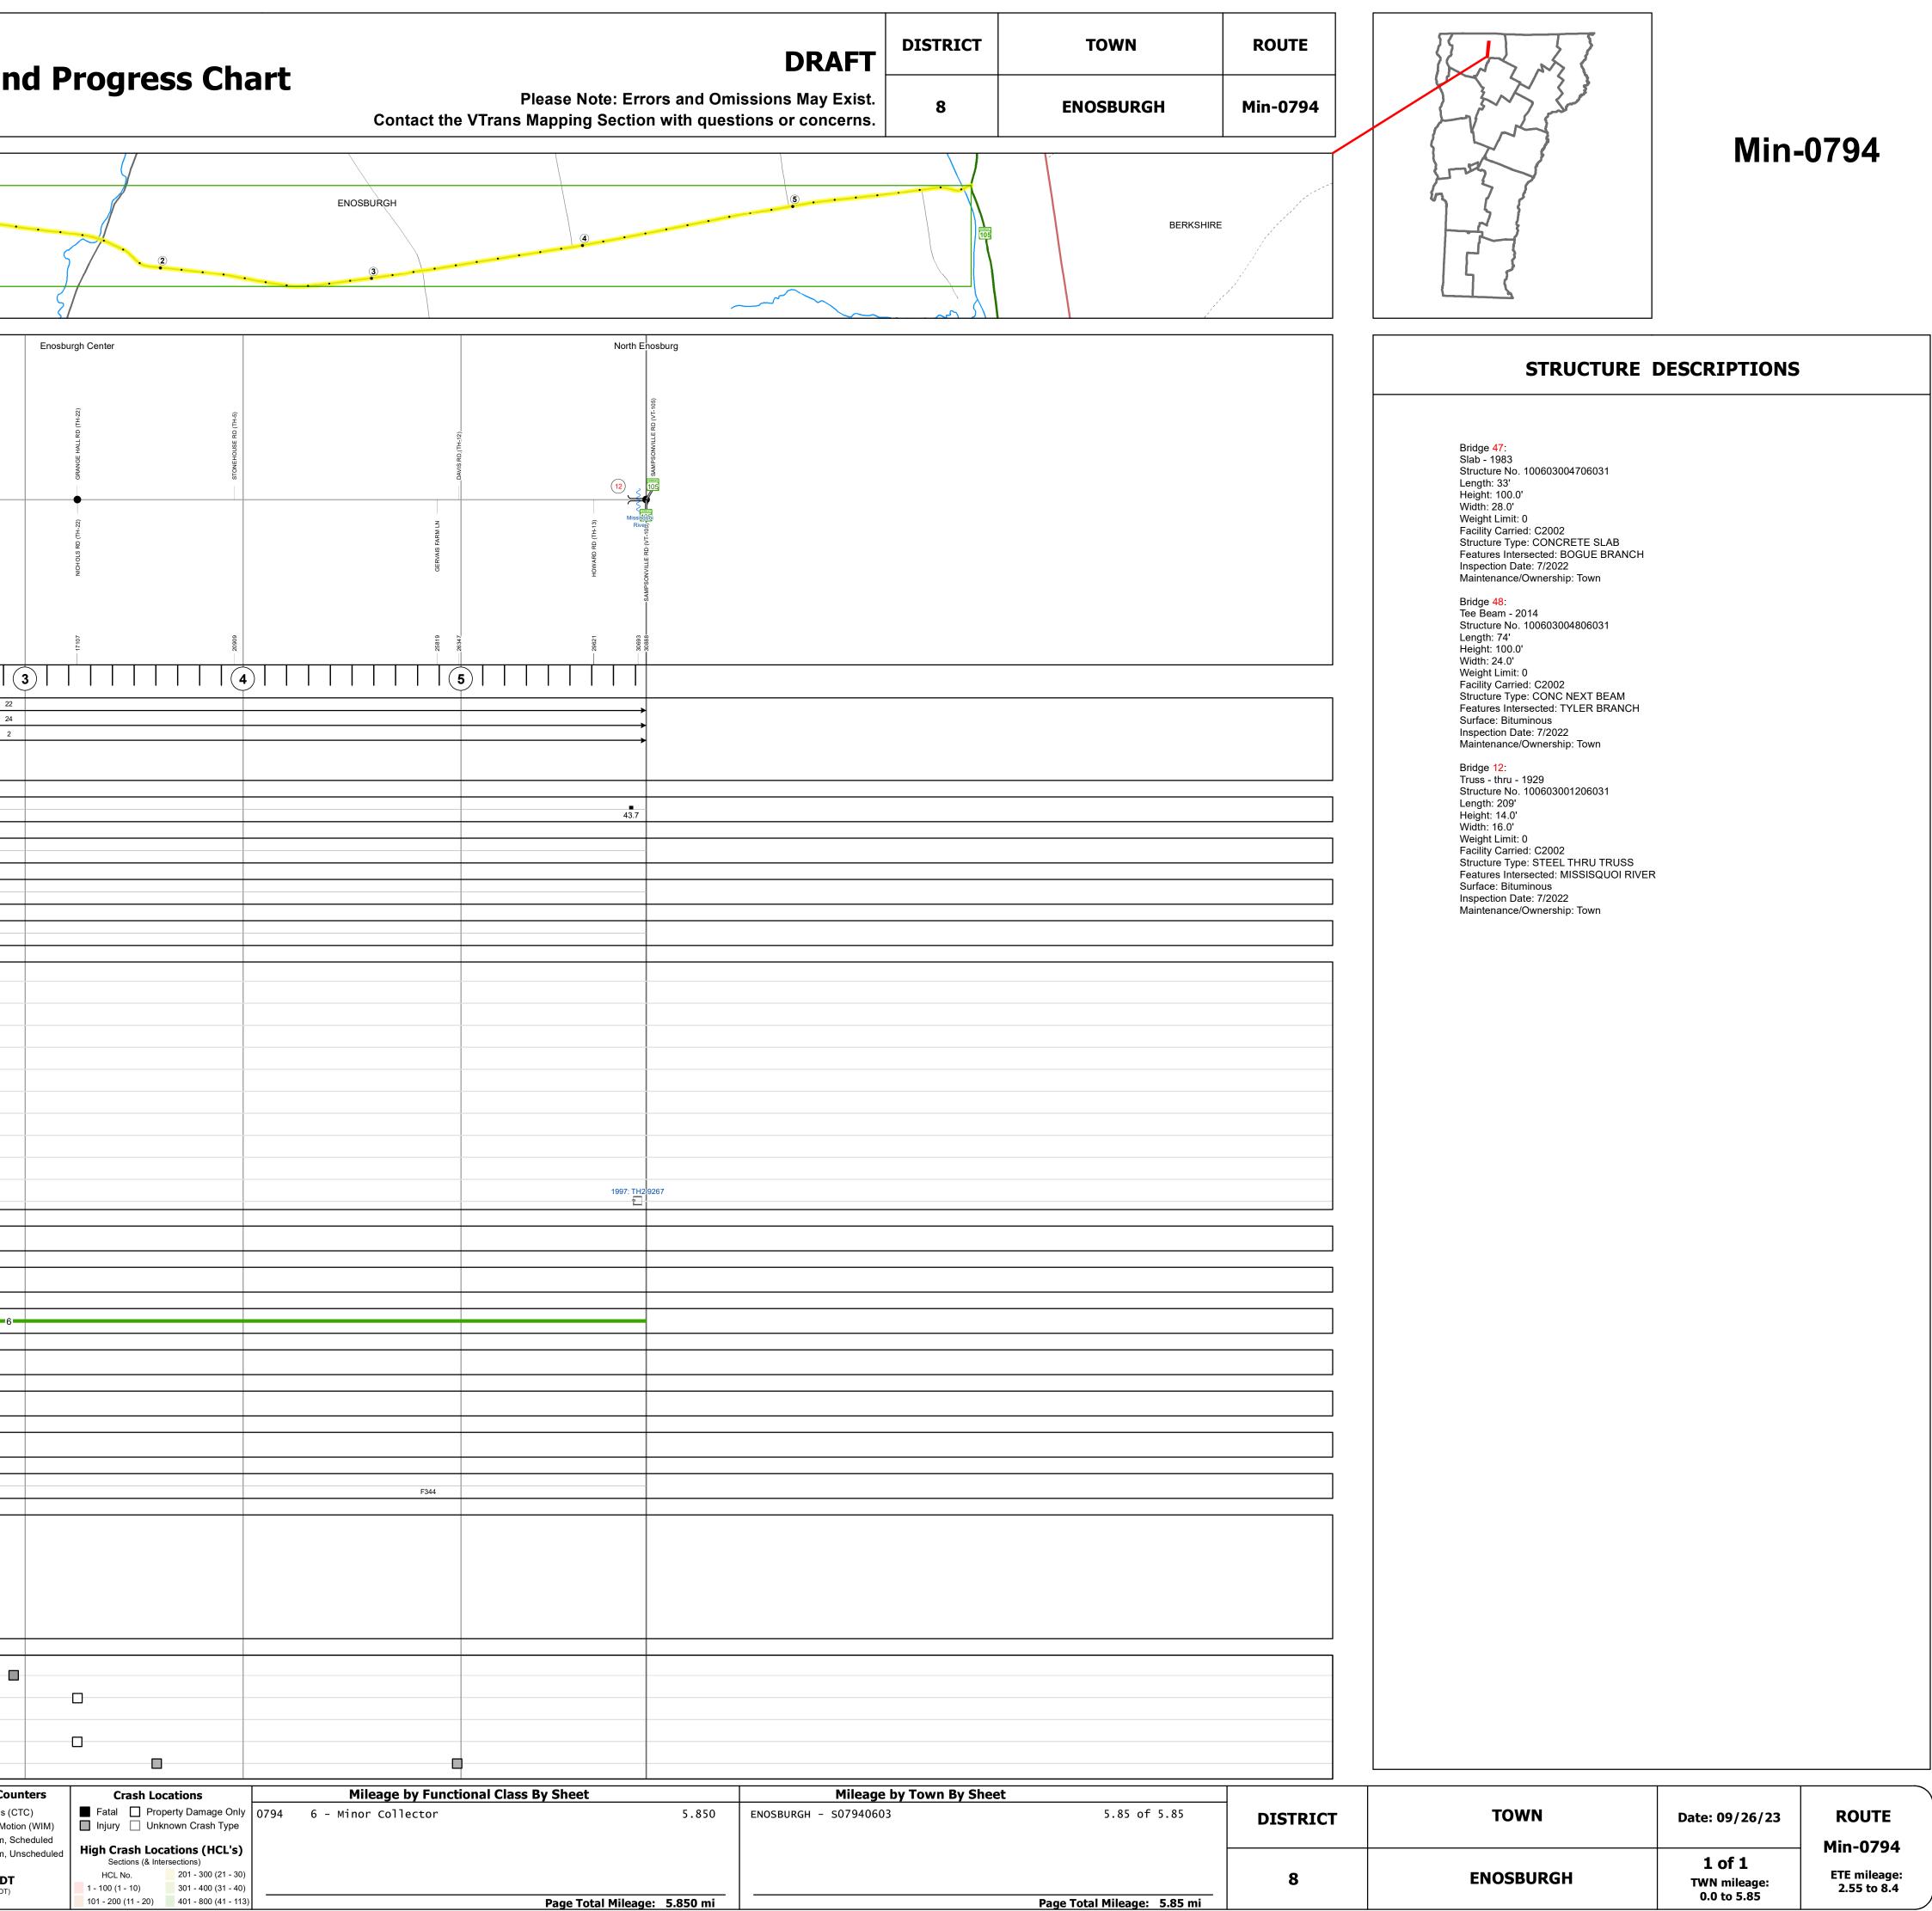

## **Route Log and Progress Chart**

|                                                                                      |                                       |                                                                | 1                     | ~~~~~~~~~~~~~~~~~~~~~~~~~~~~~~~~~~~~~~~ |                                                                    |
|--------------------------------------------------------------------------------------|---------------------------------------|----------------------------------------------------------------|-----------------------|-----------------------------------------|--------------------------------------------------------------------|
| Base Map                                                                             |                                       |                                                                | 0.                    | ~~~~~~~~~~~~~~~~~~~~~~~~~~~~~~~~~~~~~~  |                                                                    |
|                                                                                      |                                       |                                                                |                       |                                         | 1                                                                  |
| -                                                                                    | BAKERSFI                              | ELD                                                            |                       |                                         |                                                                    |
|                                                                                      | · · · · · · · · · · · · · · · · · · · |                                                                |                       |                                         |                                                                    |
| 1  in  = 2.000  foot                                                                 |                                       |                                                                |                       |                                         |                                                                    |
| 1 in = 2,000 feet                                                                    |                                       |                                                                |                       |                                         |                                                                    |
| Stick Diagram                                                                        |                                       | Gilbe                                                          | rts Tannery           |                                         |                                                                    |
| ● Town Center 22                                                                     | ENOSBURGH                             |                                                                |                       |                                         |                                                                    |
| ramps/approaches)                                                                    | Ž                                     |                                                                | -                     |                                         |                                                                    |
| Other Intersecting Highways, Ramps,<br>Approaches                                    | ę.                                    |                                                                | RANCH RD (TH-1)       |                                         |                                                                    |
| Primary Structures                                                                   | BOGUE RD (TH-30)                      |                                                                | R BRANCI              |                                         |                                                                    |
| Secondary Structures Divided State Highway                                           |                                       | (48)                                                           | 14LE                  |                                         |                                                                    |
| State Highway<br>Divided Town Highway                                                | Boque Branch                          | ×                                                              | Tyler Branch          |                                         |                                                                    |
| Town Highway Streams (Hydraulic Structure)                                           | Bogue Branch<br>THL<br>DA JIH<br>ONYS |                                                                | 4 RD (TH-1            |                                         |                                                                    |
| Town Boundary<br>District Boundaries                                                 | AND HILL                              |                                                                | IYLER BRANCH RD (TH-1 |                                         |                                                                    |
| <ul> <li>- • - State/Town Highway Change</li> <li> Divided Highway Limits</li> </ul> | ω<br>·                                |                                                                | TYLE!                 |                                         |                                                                    |
| Ghost Section Boundary<br>Federal Urban Area Limits                                  | 3332                                  |                                                                | 8923                  |                                         |                                                                    |
| Scale: 1 INCH = 2,000 FEET                                                           | 0 ft<br>= 3274<br>- 3907              |                                                                | 8823                  |                                         |                                                                    |
|                                                                                      |                                       |                                                                |                       | 2)                                      |                                                                    |
| Travellane                                                                           |                                       |                                                                |                       |                                         | 22                                                                 |
| Road Widths Lane Count                                                               | <                                     |                                                                |                       |                                         | 24 2                                                               |
| Base<br>Subbase                                                                      |                                       |                                                                |                       |                                         |                                                                    |
| Subbase                                                                              |                                       |                                                                |                       |                                         |                                                                    |
| Curves                                                                               |                                       |                                                                |                       |                                         |                                                                    |
| Grades                                                                               |                                       |                                                                |                       |                                         |                                                                    |
| Glades                                                                               |                                       |                                                                |                       |                                         |                                                                    |
| Guardrails                                                                           |                                       |                                                                |                       |                                         |                                                                    |
| Rumblestrips                                                                         |                                       |                                                                |                       |                                         |                                                                    |
| Kullblescips                                                                         |                                       |                                                                |                       |                                         |                                                                    |
|                                                                                      |                                       |                                                                |                       |                                         |                                                                    |
|                                                                                      |                                       |                                                                |                       |                                         |                                                                    |
|                                                                                      |                                       |                                                                |                       |                                         |                                                                    |
|                                                                                      |                                       |                                                                |                       |                                         |                                                                    |
| Historic Projects                                                                    |                                       |                                                                |                       |                                         |                                                                    |
|                                                                                      |                                       |                                                                |                       |                                         |                                                                    |
|                                                                                      |                                       |                                                                |                       |                                         |                                                                    |
|                                                                                      |                                       |                                                                |                       |                                         |                                                                    |
|                                                                                      |                                       | 2014: BF                                                       | RO 1448(40)           |                                         |                                                                    |
| Maintenance Garage                                                                   |                                       |                                                                |                       |                                         |                                                                    |
|                                                                                      |                                       |                                                                |                       |                                         |                                                                    |
| Speed Zone                                                                           |                                       |                                                                |                       |                                         |                                                                    |
| Functional Class                                                                     |                                       |                                                                |                       |                                         | 6                                                                  |
|                                                                                      |                                       |                                                                |                       |                                         |                                                                    |
| (National Highway System                                                             |                                       |                                                                |                       |                                         |                                                                    |
| Limited Access Highway                                                               |                                       |                                                                |                       |                                         |                                                                    |
|                                                                                      |                                       |                                                                |                       |                                         |                                                                    |
| Customer Service Level                                                               |                                       |                                                                |                       |                                         |                                                                    |
| Traffic Counters                                                                     |                                       |                                                                |                       | F012                                    |                                                                    |
|                                                                                      |                                       |                                                                |                       |                                         |                                                                    |
| 2022                                                                                 |                                       |                                                                |                       |                                         |                                                                    |
| 2021<br>AADT 2020                                                                    |                                       |                                                                |                       |                                         |                                                                    |
| 2020                                                                                 |                                       |                                                                |                       |                                         |                                                                    |
| 2018                                                                                 |                                       |                                                                |                       |                                         |                                                                    |
|                                                                                      |                                       |                                                                |                       |                                         |                                                                    |
| (Incomplete) 2023                                                                    |                                       |                                                                |                       |                                         |                                                                    |
| 2022<br>Crash Locations 2021                                                         |                                       |                                                                |                       |                                         |                                                                    |
| Crash Locations 2021<br>2020                                                         |                                       |                                                                |                       |                                         |                                                                    |
| 2019                                                                                 |                                       |                                                                |                       |                                         |                                                                    |
| Historic Project                                                                     |                                       | Functional Class                                               |                       | 1                                       | Traffic Count                                                      |
| Unknown Bituminous Concre                                                            | ete Surface Treated                   |                                                                | ctor                  | rves Grades                             | <ul><li>♀ Continuous (CTC</li><li>♥ Weigh-In-Motion</li></ul>      |
| Resurface Cold Plane and Bituminous Macad                                            | Plant Mix 2 - C                       | other 4 - Minor 6 - Mi<br>ways and Arterial Collect<br>essways | inor (degrees)        | Rightgrade down                         | <ul> <li>▲ Short-Term, Sche</li> <li>▲ Short-Term, Unsc</li> </ul> |
| Skinny Mix Concrete                                                                  | Bituminous Concrete                   | Speed Zones                                                    |                       | Road Widths<br>←                        | (counter ID)                                                       |
|                                                                                      |                                       | 👝 som r 📩 som r 🖂 som r 🖂 som r 🖂 som r 🔚 som r                | 1                     | -                                       | (AADT)                                                             |