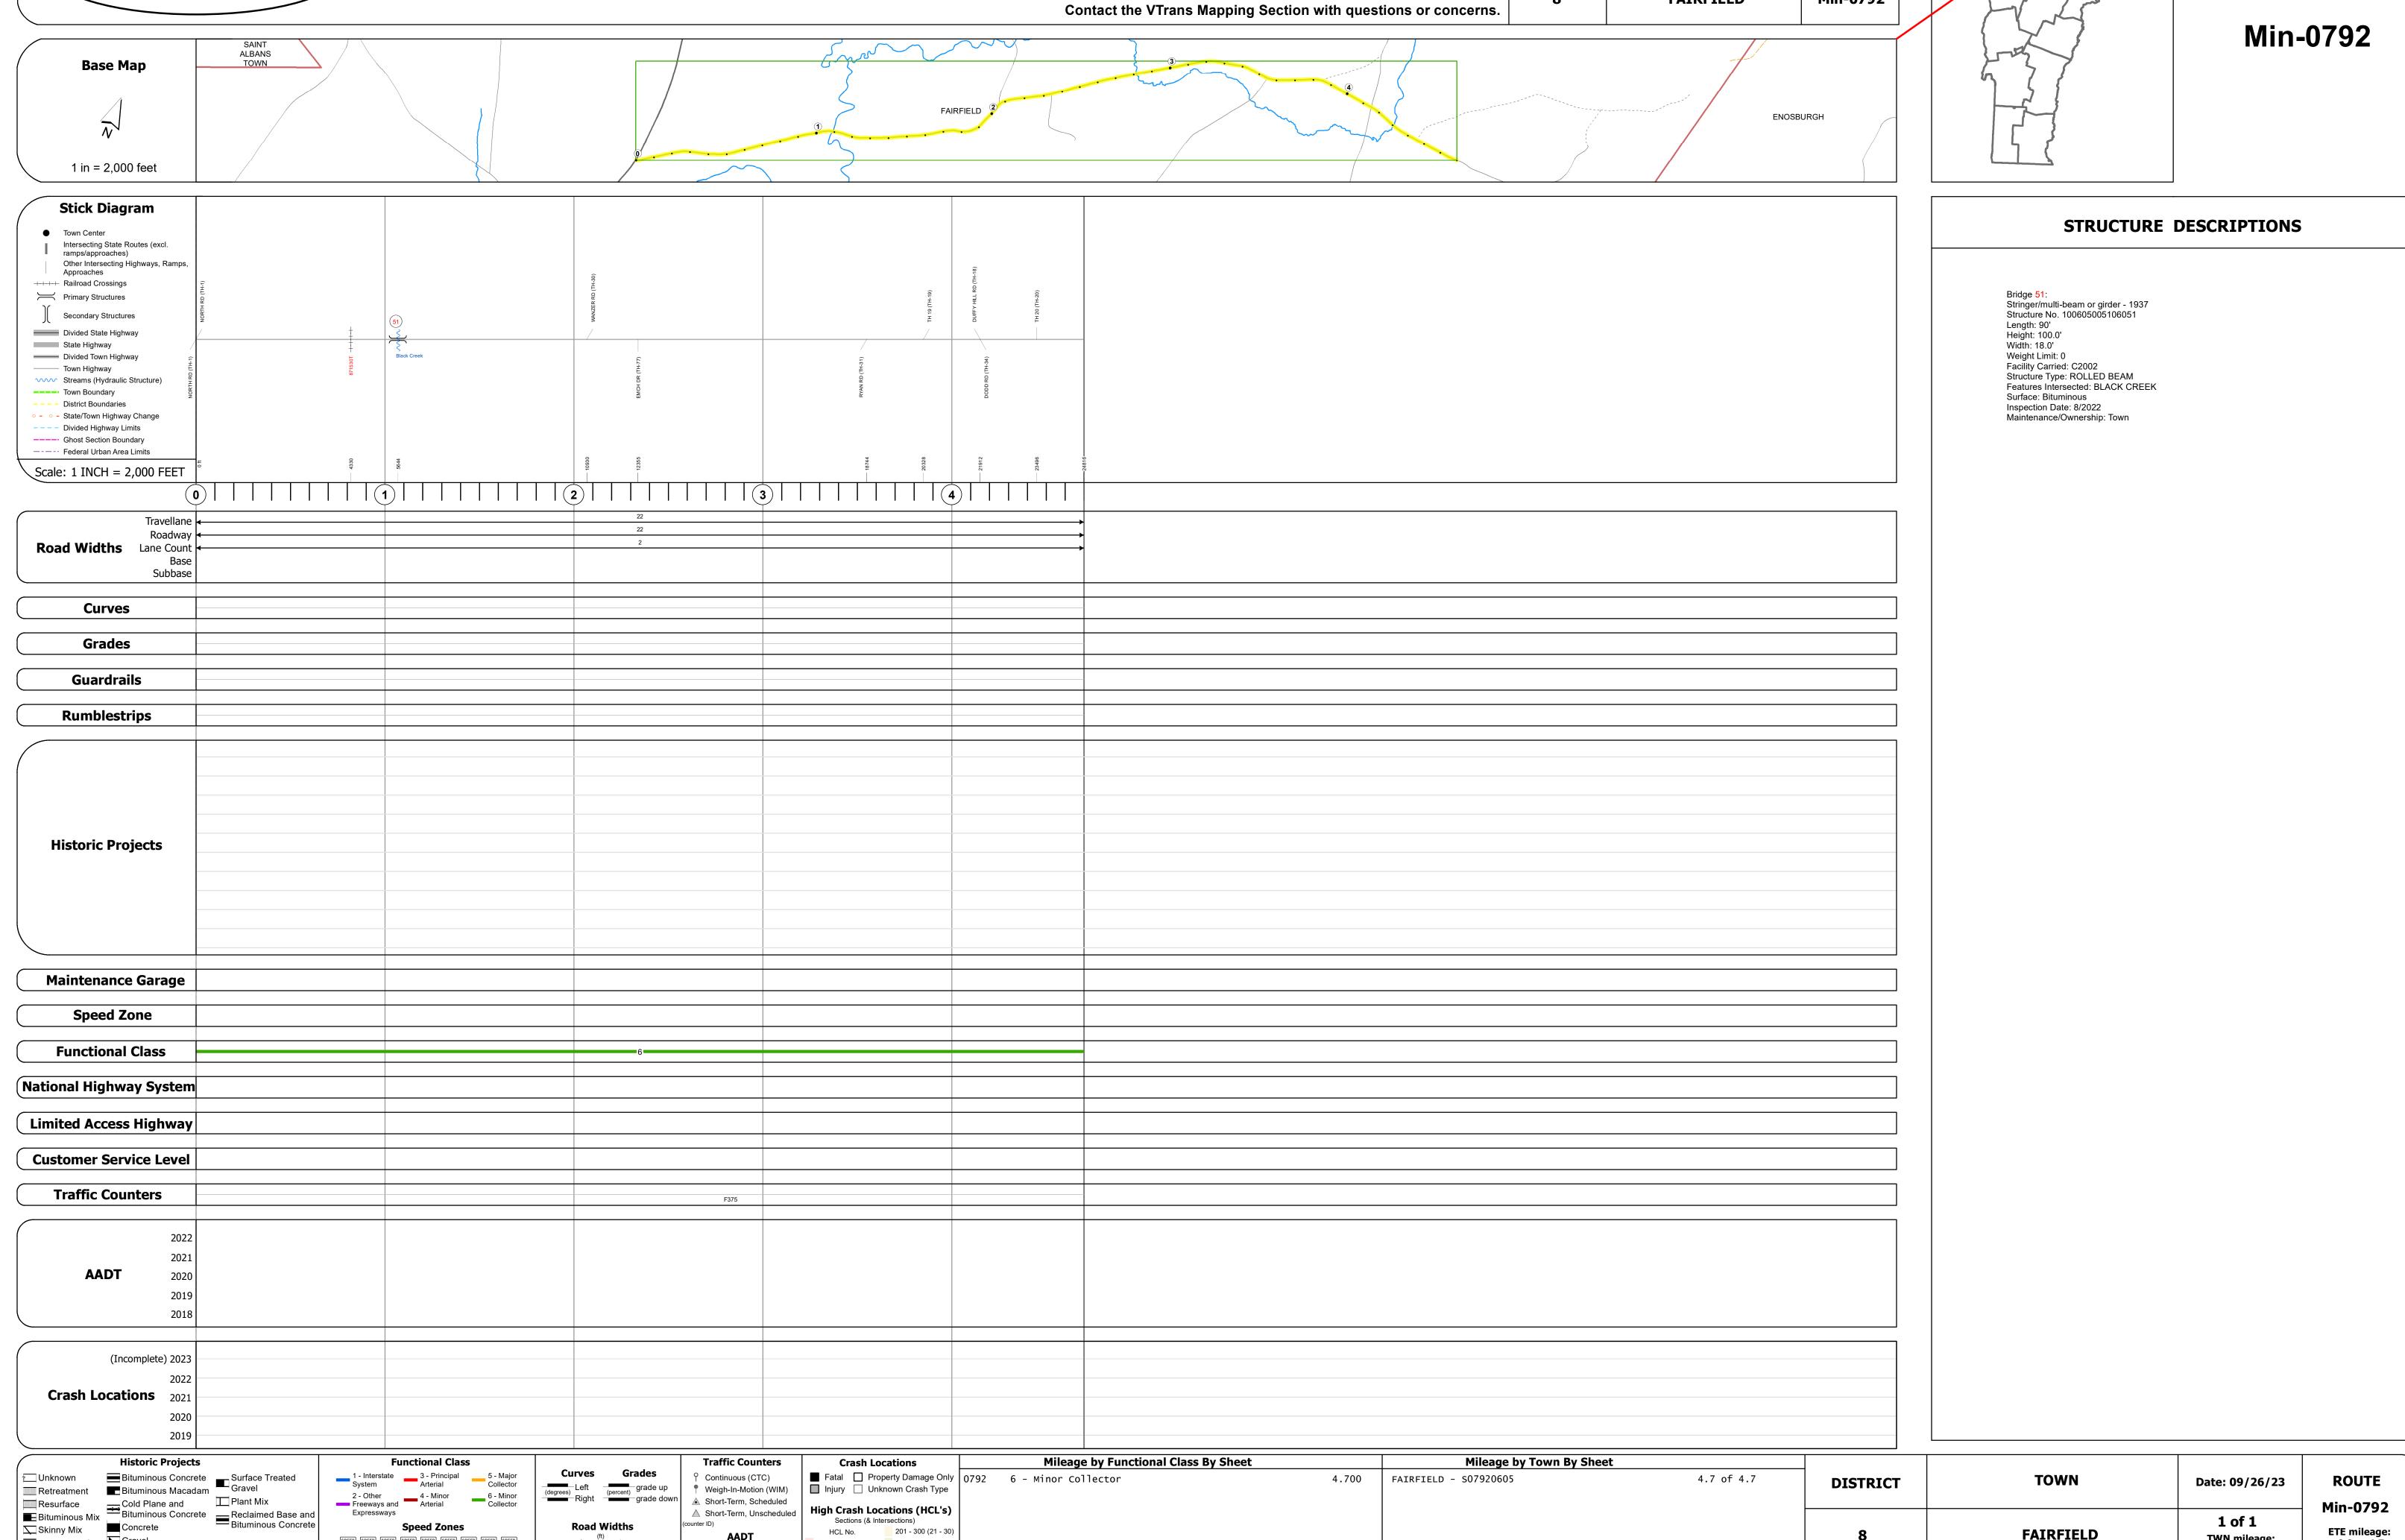

| VITANS Working to Get You Ther Vermont Agency of Transportation |                         |
|-----------------------------------------------------------------|-------------------------|
| Base Map                                                        | SAINT<br>ALBANS<br>TOWN |
|                                                                 |                         |
| 1 in = 2,000 feet                                               |                         |
| Stick Diagram                                                   |                         |

## **Route Log and Progress Chart**

Sections (& Intersections)

HCL No. 201 - 300 (21 - 30)

1 - 100 (1 - 10) 301 - 400 (31 - 40)

**DRAFT** Please Note: Errors and Omissions May Exist.

**DISTRICT TOWN ROUTE FAIRFIELD** Min-0792

Page Total Mileage: 4.7 mi

1 of 1

TWN mileage:

0.0 to 4.7

**FAIRFIELD** 

ETE mileage: 0.0 to 4.7

Page Total Mileage: 4.700 mi