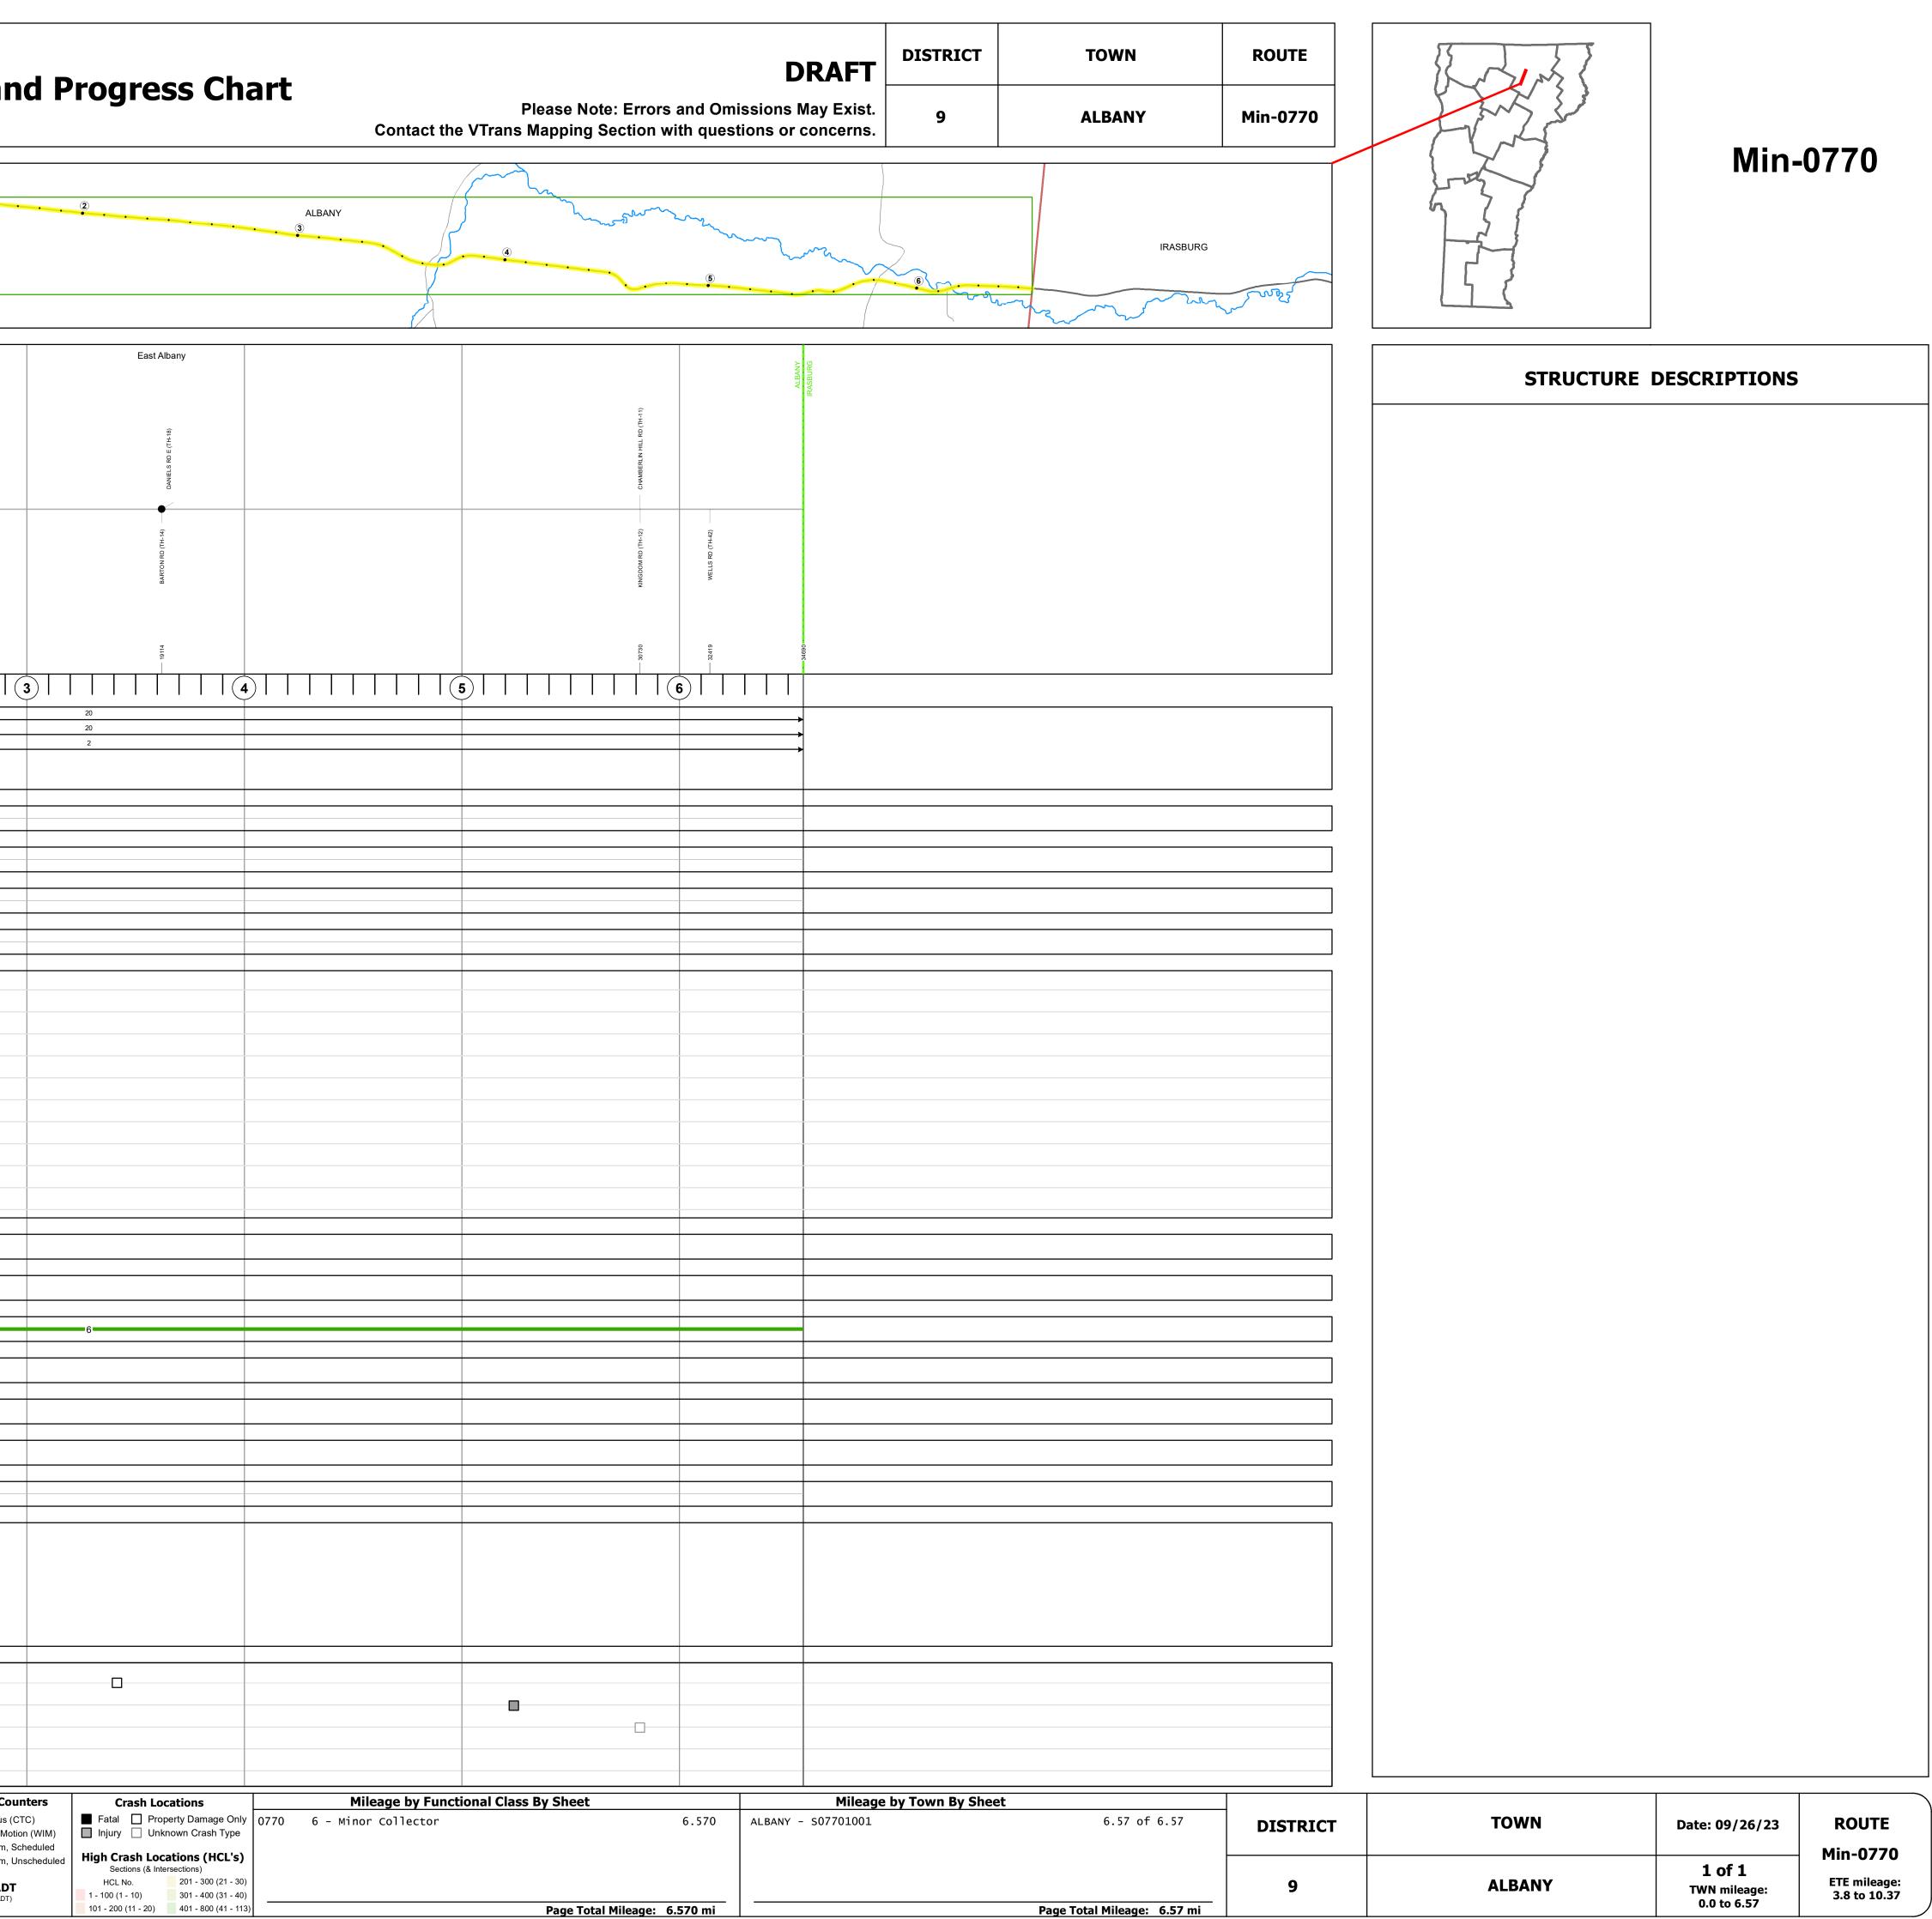

## **Route Log and Progress Chart**

|                                                                                   |                                                |                        |                          |              |                  | /                                                               |
|-----------------------------------------------------------------------------------|------------------------------------------------|------------------------|--------------------------|--------------|------------------|-----------------------------------------------------------------|
| Base Map                                                                          |                                                |                        |                          |              |                  |                                                                 |
|                                                                                   |                                                |                        |                          |              | 1 · /            |                                                                 |
| $\overline{\mathbf{N}}$                                                           | CRA                                            | FTSBURY                |                          |              |                  |                                                                 |
| 21/                                                                               |                                                |                        |                          |              |                  |                                                                 |
| 1 in = 2,000 feet                                                                 |                                                |                        | 0.                       |              |                  |                                                                 |
| 1 III – 2,000 leet                                                                |                                                |                        |                          |              | /                |                                                                 |
| Stick Diagram                                                                     | 5 ×                                            |                        | Merrill Corne            | er           |                  |                                                                 |
| ● Town Center                                                                     | ALBANY                                         |                        |                          |              |                  |                                                                 |
| Intersecting State Routes (excl.                                                  | ξ<br>5.                                        |                        |                          |              |                  |                                                                 |
| Other Intersecting Highways, Ramps,<br>Approaches                                 |                                                |                        | (TH-3)                   |              |                  |                                                                 |
| Primary Structures                                                                |                                                |                        | POND RD (TH-3)           |              |                  |                                                                 |
| ) Secondary Structures                                                            |                                                |                        | PAGE                     |              |                  |                                                                 |
| Divided State Highway<br>State Highway                                            |                                                |                        |                          |              |                  |                                                                 |
| Divided Town Highway     Town Highway                                             |                                                |                        | က်<br>ကို<br>မ<br>မ<br>ပ |              |                  |                                                                 |
| Streams (Hydraulic Structure) Town Boundary                                       |                                                |                        | S ALBANY RD (TH-3)       |              |                  |                                                                 |
| <ul> <li> District Boundaries</li> <li>- • - State/Town Highway Change</li> </ul> |                                                |                        | õ                        |              |                  |                                                                 |
| Divided Highway Limits     Ghost Section Boundary                                 |                                                |                        |                          |              |                  |                                                                 |
| Federal Urban Area Limits                                                         | t o                                            |                        | 63.36<br>73.92           |              |                  |                                                                 |
| Scale: 1 INCH = 2,000 FEET                                                        |                                                |                        |                          |              |                  |                                                                 |
|                                                                                   | 0                                              |                        |                          |              |                  |                                                                 |
| Travellane<br>Roadway                                                             |                                                |                        |                          |              |                  |                                                                 |
| Road Widths Lane Count<br>Base                                                    | t <                                            |                        |                          |              |                  |                                                                 |
| Subbase                                                                           |                                                |                        |                          |              |                  |                                                                 |
| Curries                                                                           |                                                |                        |                          |              |                  |                                                                 |
| Curves                                                                            |                                                |                        |                          |              |                  |                                                                 |
| Grades                                                                            |                                                |                        |                          |              |                  |                                                                 |
|                                                                                   |                                                |                        |                          |              |                  |                                                                 |
| Guardrails                                                                        |                                                |                        |                          |              |                  |                                                                 |
| Rumblestrips                                                                      |                                                |                        |                          |              |                  |                                                                 |
|                                                                                   |                                                |                        |                          |              |                  |                                                                 |
| (                                                                                 |                                                |                        |                          |              |                  |                                                                 |
| Historic Projects                                                                 |                                                |                        |                          |              |                  |                                                                 |
|                                                                                   |                                                |                        |                          |              |                  |                                                                 |
|                                                                                   |                                                |                        |                          |              |                  |                                                                 |
|                                                                                   |                                                |                        |                          |              |                  |                                                                 |
|                                                                                   |                                                |                        |                          |              |                  |                                                                 |
|                                                                                   |                                                |                        |                          |              |                  |                                                                 |
|                                                                                   |                                                |                        |                          |              |                  |                                                                 |
|                                                                                   |                                                |                        |                          |              |                  |                                                                 |
| Maintenance Garage                                                                |                                                |                        |                          |              |                  |                                                                 |
|                                                                                   |                                                |                        |                          |              |                  |                                                                 |
| Speed Zone                                                                        |                                                |                        |                          |              |                  |                                                                 |
| Functional Class                                                                  |                                                |                        |                          |              |                  |                                                                 |
|                                                                                   |                                                |                        |                          |              |                  |                                                                 |
| National Highway System                                                           | 1                                              |                        |                          |              |                  |                                                                 |
| Limited Access Highway                                                            | ,                                              |                        |                          |              |                  |                                                                 |
|                                                                                   |                                                |                        |                          |              |                  |                                                                 |
| Customer Service Level                                                            |                                                |                        |                          |              |                  |                                                                 |
| Traffic Counters                                                                  |                                                |                        |                          |              |                  |                                                                 |
|                                                                                   |                                                |                        |                          |              |                  |                                                                 |
| 2022                                                                              | 2                                              |                        |                          |              |                  |                                                                 |
| 2021                                                                              |                                                |                        |                          |              |                  |                                                                 |
| <b>AADT</b> 2020                                                                  |                                                |                        |                          |              |                  |                                                                 |
| 2019                                                                              |                                                |                        |                          |              |                  |                                                                 |
| 2018                                                                              | <u></u>                                        |                        |                          |              |                  |                                                                 |
| (Incomplete) 2023                                                                 |                                                |                        |                          |              |                  |                                                                 |
| 2022                                                                              |                                                |                        |                          |              |                  |                                                                 |
| Crash Locations 2021                                                              |                                                |                        |                          |              |                  |                                                                 |
| 2020                                                                              |                                                |                        |                          |              |                  |                                                                 |
| 2019                                                                              |                                                |                        |                          |              |                  |                                                                 |
| Historic Projec                                                                   |                                                | 1 - Interstate         | Functional Class         | 5 - Major Cu | rves Grades      | <b>Traffic Count</b>                                            |
| Retreatment Bituminous Maca                                                       | adam Gravel                                    | System<br>2 - Other    | Arterial4 - Minor        | Collector    |                  | <ul> <li>Weigh-In-Motion</li> <li>A Short-Term, Sche</li> </ul> |
| Resurface<br>Bituminous Mix<br>Bituminous Conce                                   | rete Reclaimed Base and<br>Bituminous Concrete | Freeways ar Expressway | S                        | Conector     |                  | ▲ Short-Term, Sche<br>▲ Short-Term, Unso<br>(counter ID)        |
| Skinny Mix Concrete                                                               |                                                |                        | Speed Zones              |              | Road Widths<br>← | (Counter 15)<br>AADT<br>(AADT)                                  |