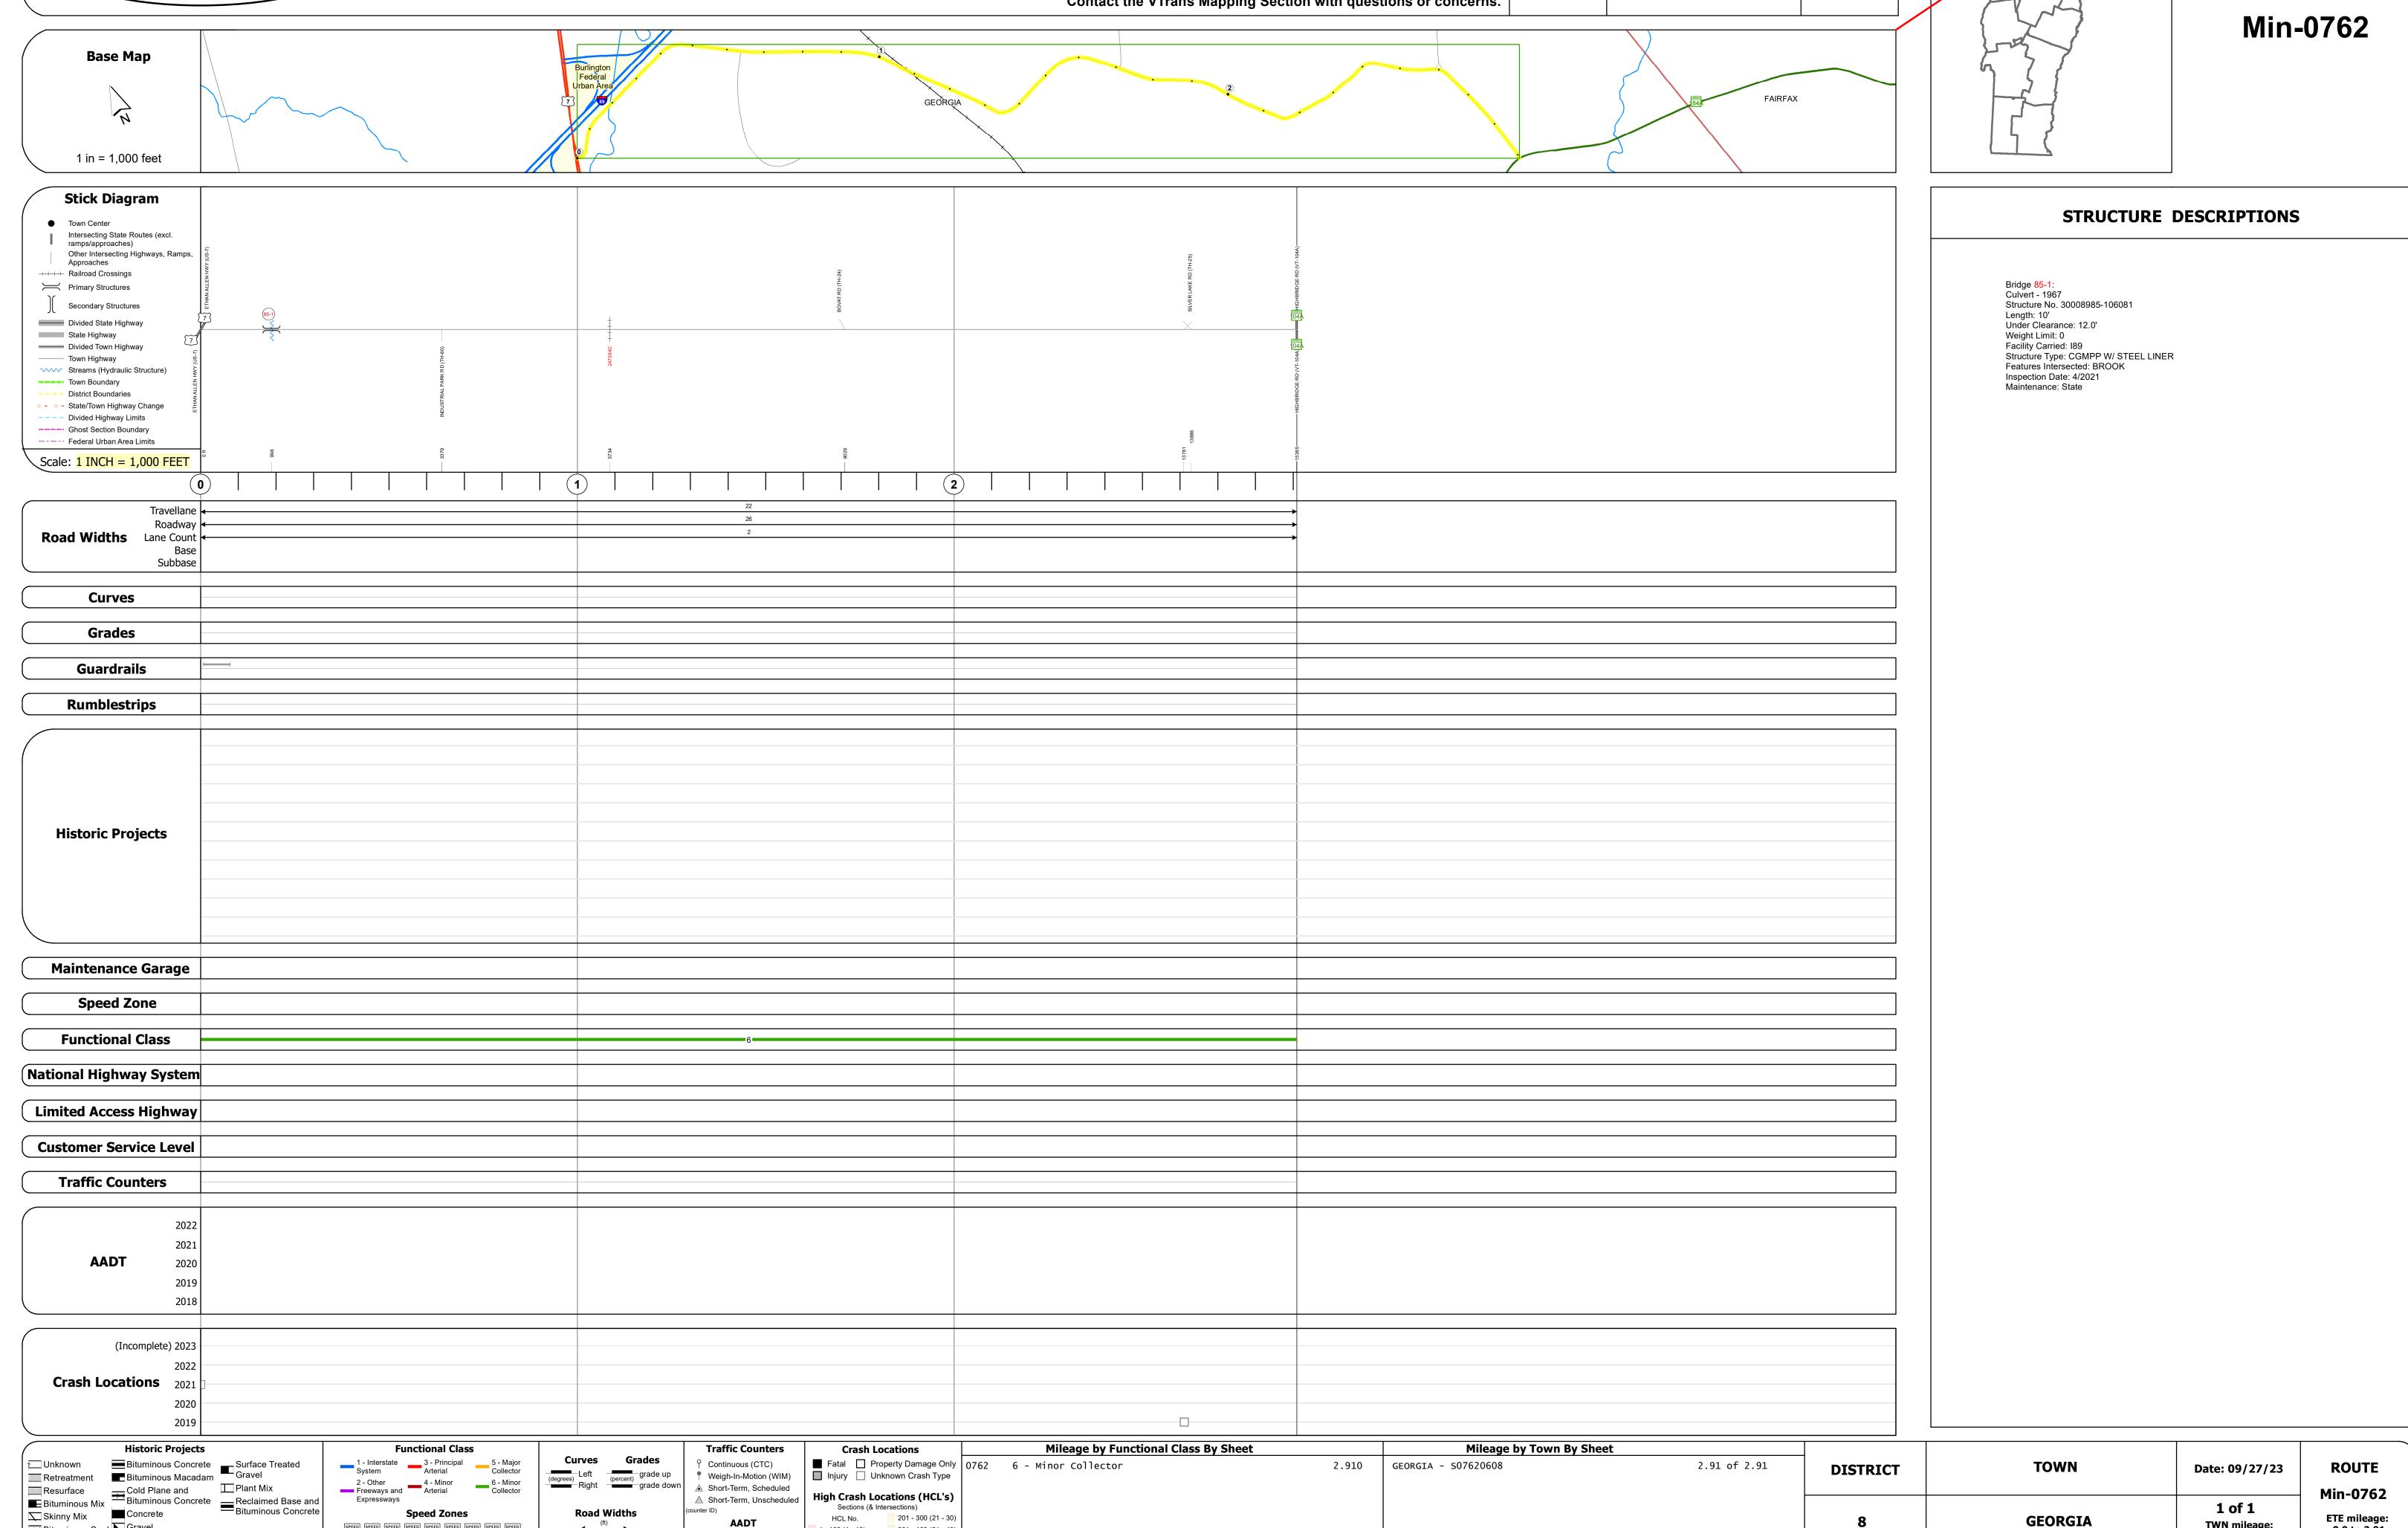

| Trans Working to Get You There Vermont Agency of Transportation                                                                                                                                                                                  |                               |
|--------------------------------------------------------------------------------------------------------------------------------------------------------------------------------------------------------------------------------------------------|-------------------------------|
| Base Map  1 in = 1,000 feet                                                                                                                                                                                                                      |                               |
| 1 III = 1,000 leet                                                                                                                                                                                                                               |                               |
| Stick Diagram  Town Center Intersecting State Routes (excl. ramps/approaches) Other Intersecting Highways, Ramps, Approaches Railroad Crossings Primary Structures Secondary Structures Divided State Highway State Highway Divided Town Highway | (1-58) ETHAN ALLEN HWY (US-7) |

## **Route Log and Progress Chart**

High Crash Locations (HCL's)

1 - 100 (1 - 10) 301 - 400 (31 - 40)

Sections (& Intersections) HCL No. 201 - 300 (21 - 30)

△ Short-Term, Unscheduled

**DRAFT** Please Note: Errors and Omissions May Exist. Contact the VTrans Mapping Section with questions or concerns.

**DISTRICT TOWN ROUTE GEORGIA** Min-0762

Page Total Mileage: 2.91 mi

1 of 1

TWN mileage:

0.0 to 2.91

ETE mileage:

0.0 to 2.91

**GEORGIA** 

Page Total Mileage: 2.910 mi