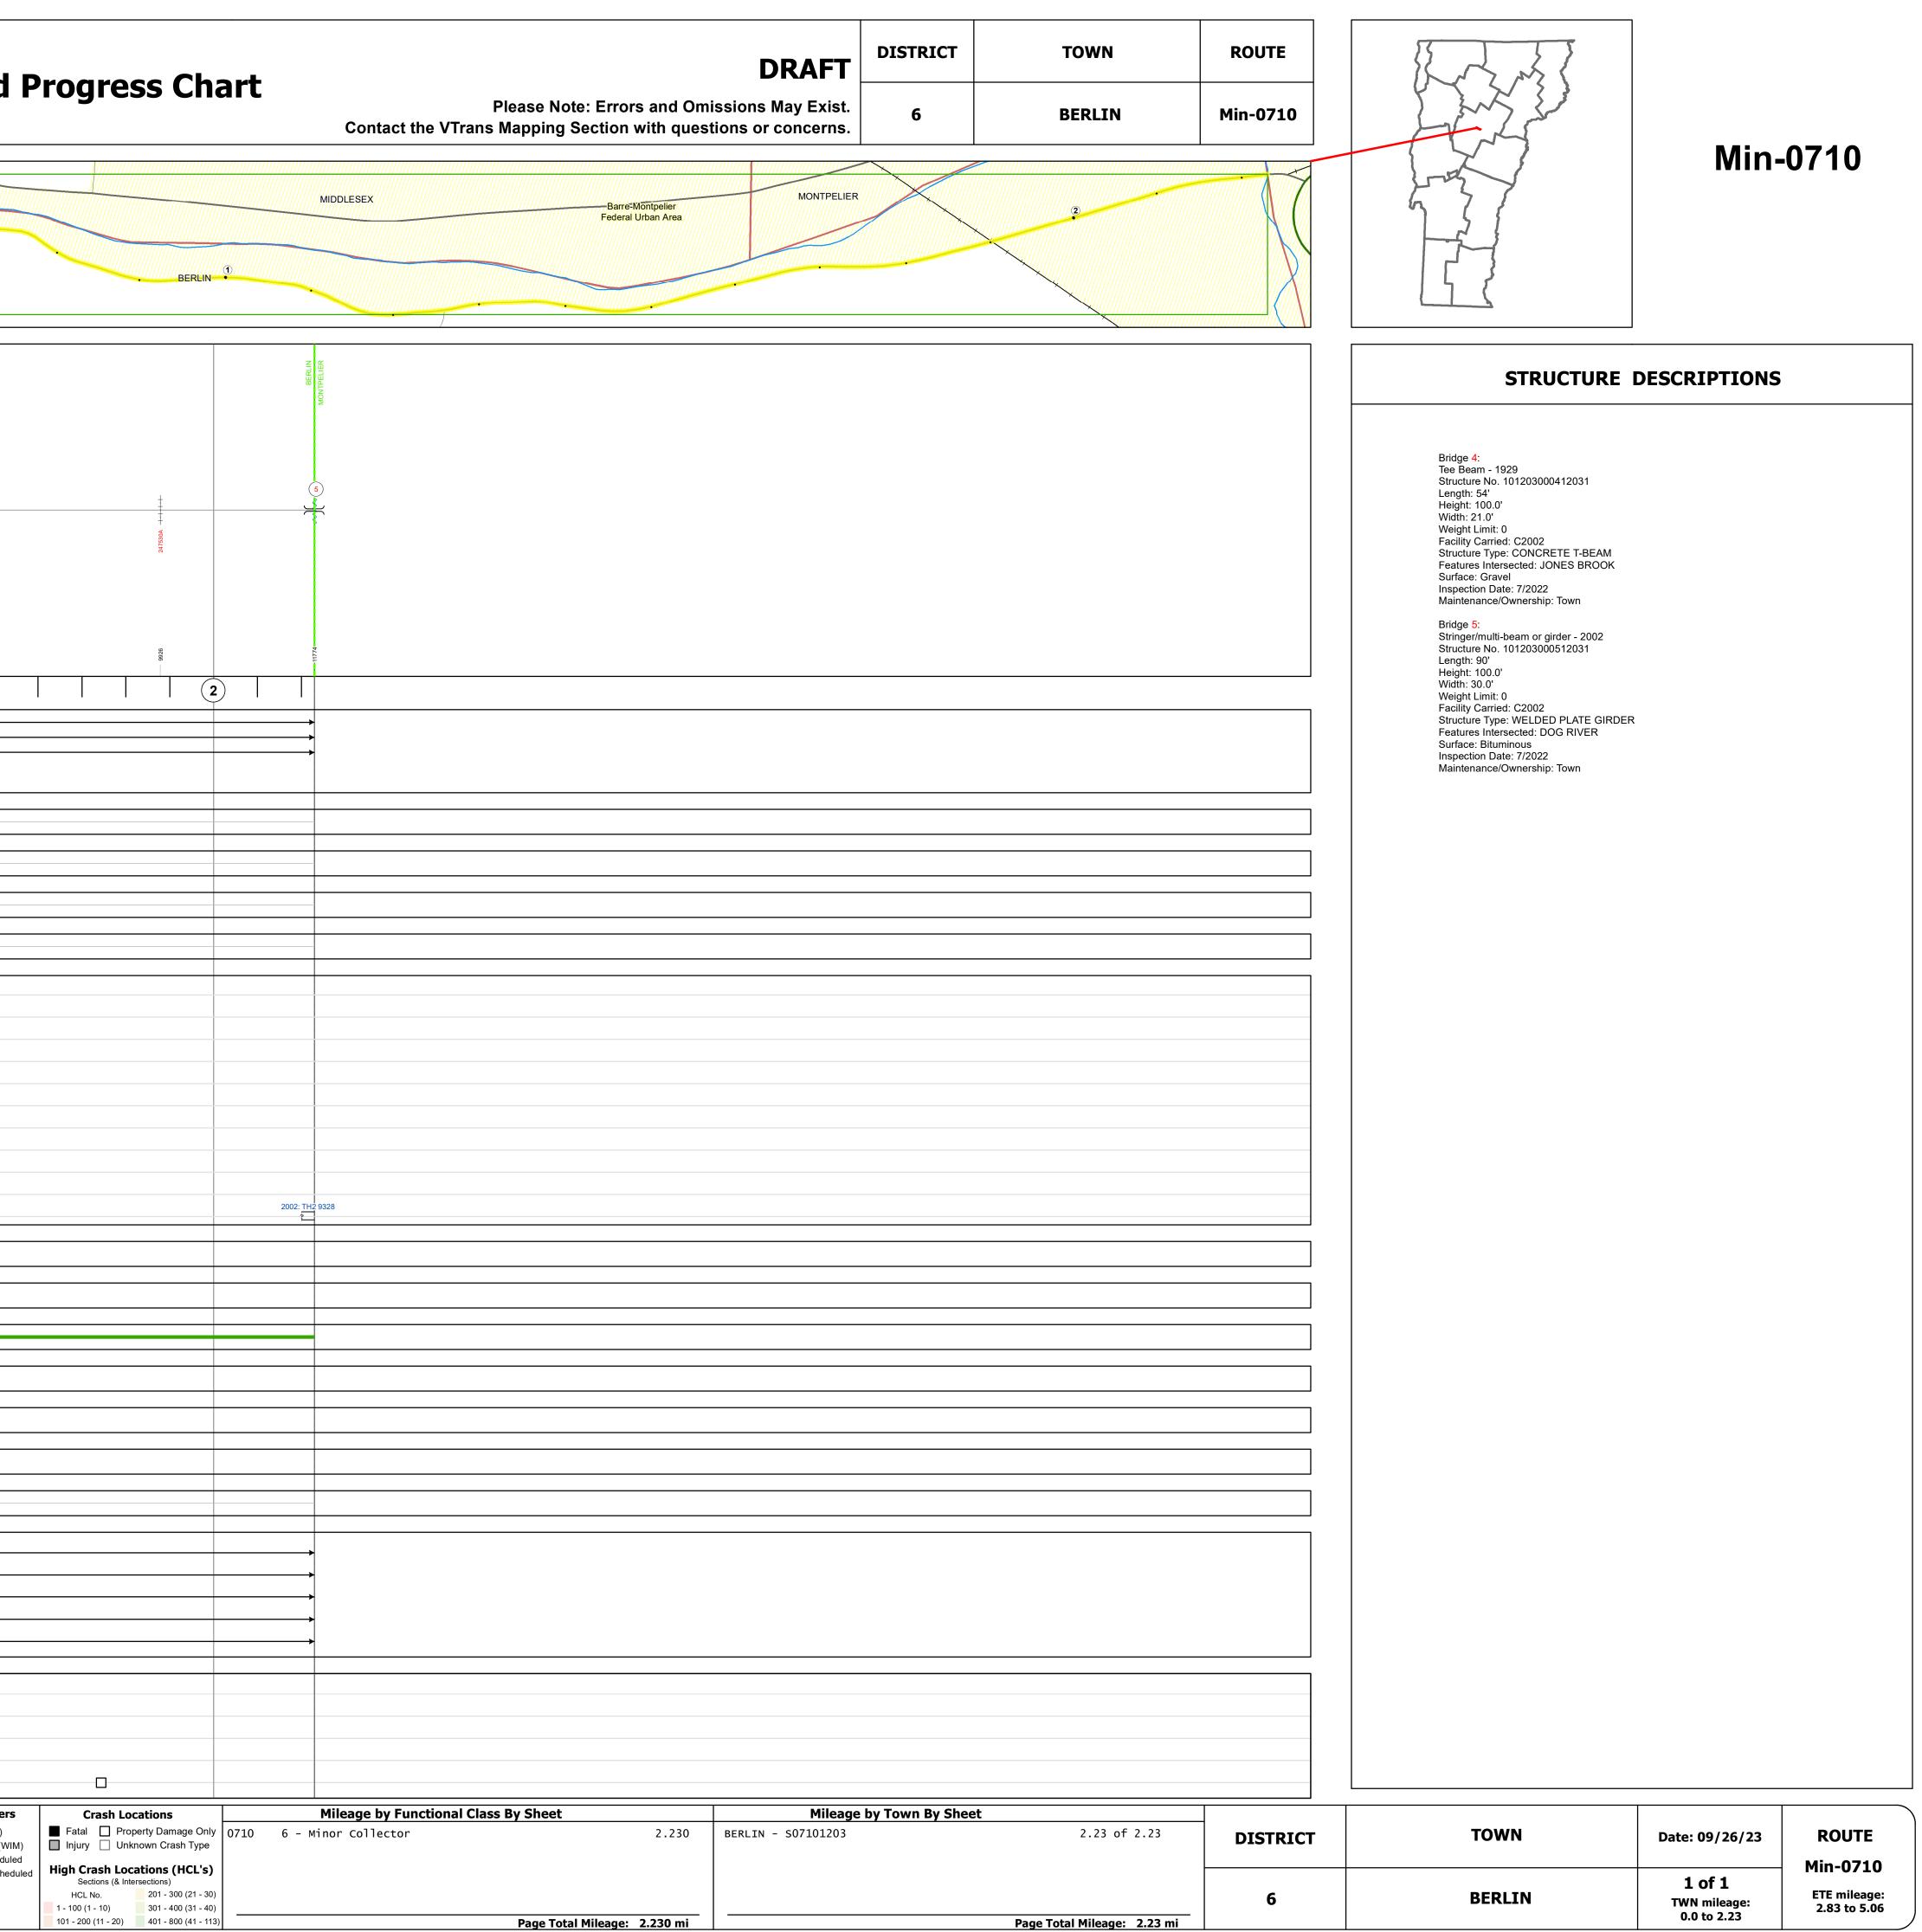

## **Route Log and Progress Chart**

|                                                                                                                                                                                                                                                                                                                    |                                                                                             |                                                            | <b>,</b> |                                       |                                                           |                      |                                                                 | ,                                |
|--------------------------------------------------------------------------------------------------------------------------------------------------------------------------------------------------------------------------------------------------------------------------------------------------------------------|---------------------------------------------------------------------------------------------|------------------------------------------------------------|----------|---------------------------------------|-----------------------------------------------------------|----------------------|-----------------------------------------------------------------|----------------------------------|
| Base Map                                                                                                                                                                                                                                                                                                           |                                                                                             | Ø                                                          |          |                                       |                                                           | •                    |                                                                 |                                  |
| 2<br>A                                                                                                                                                                                                                                                                                                             | -                                                                                           |                                                            |          |                                       |                                                           |                      |                                                                 |                                  |
| 1 in = 500 feet                                                                                                                                                                                                                                                                                                    | r                                                                                           | MORETOWN                                                   |          |                                       |                                                           |                      |                                                                 |                                  |
| Stick Diagram                                                                                                                                                                                                                                                                                                      | ETOWN                                                                                       |                                                            |          | Barre-Montpeller<br>FAU               |                                                           |                      |                                                                 |                                  |
| <ul> <li>Town Center</li> <li>Intersecting State Routes (excl. ramps/approaches)</li> <li>Other Intersecting Highways, Re Approaches</li> <li>Herrit Railroad Crossings</li> <li>Primary Structures</li> <li>Secondary Structures</li> </ul>                                                                       | MOR                                                                                         | 4                                                          |          |                                       |                                                           |                      |                                                                 |                                  |
| <ul> <li>Divided State Highway</li> <li>State Highway</li> <li>Divided Town Highway</li> <li>Town Highway</li> <li>Streams (Hydraulic Structure)</li> <li>Town Boundary</li> <li>District Boundaries</li> <li>State/Town Highway Change</li> <li>Divided Highway Limits</li> <li>Ghost Section Boundary</li> </ul> |                                                                                             | Jones Brook                                                |          |                                       |                                                           |                      |                                                                 | BARTLETT RD (TH-11)              |
| Scale: 1 INCH = 1,000 FE                                                                                                                                                                                                                                                                                           |                                                                                             | 00 0 0 0 0 0 0 0 0 0 0 0 0 0 0 0 0 0 0                     |          | 3168                                  |                                                           |                      |                                                                 | 67.06                            |
|                                                                                                                                                                                                                                                                                                                    | 0                                                                                           |                                                            |          |                                       |                                                           |                      | 1                                                               |                                  |
| Road Widths Lane C                                                                                                                                                                                                                                                                                                 | ellane<br>dway<br>Count<br>Base<br>bbase                                                    | •                                                          |          |                                       |                                                           |                      | 22<br>22<br>2                                                   |                                  |
| Curves                                                                                                                                                                                                                                                                                                             | -                                                                                           |                                                            |          |                                       |                                                           |                      |                                                                 |                                  |
| Grades                                                                                                                                                                                                                                                                                                             |                                                                                             |                                                            |          |                                       |                                                           |                      |                                                                 |                                  |
| Guardrails                                                                                                                                                                                                                                                                                                         |                                                                                             |                                                            |          |                                       |                                                           |                      |                                                                 |                                  |
| Rumblestrips                                                                                                                                                                                                                                                                                                       | -                                                                                           |                                                            |          |                                       |                                                           |                      |                                                                 |                                  |
| Historic Projects                                                                                                                                                                                                                                                                                                  | -<br>-<br>-<br>-<br>-<br>-<br>-<br>-<br>-<br>-<br>-<br>-<br>-<br>-<br>-<br>-<br>-<br>-<br>- |                                                            |          |                                       |                                                           |                      |                                                                 |                                  |
| Maintenance Gara                                                                                                                                                                                                                                                                                                   | ge                                                                                          |                                                            |          |                                       |                                                           |                      |                                                                 |                                  |
| Speed Zone                                                                                                                                                                                                                                                                                                         |                                                                                             |                                                            |          |                                       |                                                           |                      |                                                                 |                                  |
| <b>Functional Class</b>                                                                                                                                                                                                                                                                                            |                                                                                             |                                                            |          |                                       |                                                           |                      | 6                                                               |                                  |
| National Highway Sys                                                                                                                                                                                                                                                                                               | tem                                                                                         |                                                            |          |                                       |                                                           |                      |                                                                 |                                  |
| Limited Access High                                                                                                                                                                                                                                                                                                | way                                                                                         |                                                            |          |                                       |                                                           |                      |                                                                 |                                  |
| Customer Service Le                                                                                                                                                                                                                                                                                                | evel                                                                                        |                                                            |          |                                       |                                                           |                      |                                                                 |                                  |
| Traffic Counters                                                                                                                                                                                                                                                                                                   |                                                                                             |                                                            |          |                                       |                                                           |                      |                                                                 |                                  |
| AADT                                                                                                                                                                                                                                                                                                               | 2022<br>2021<br>2020<br>2019<br>2018                                                        |                                                            |          |                                       |                                                           |                      |                                                                 | 934<br>926<br>826<br>1004<br>430 |
| Crash Locations                                                                                                                                                                                                                                                                                                    | 2022<br>2021<br>2020<br>2019                                                                |                                                            |          |                                       |                                                           |                      |                                                                 |                                  |
| Historic Pr<br>Unknown<br>Retreatment<br>Bituminous Mix<br>Skinny Mix<br>Skinny Mix<br>Bituminous Seal<br>Gravel                                                                                                                                                                                                   | Concre<br>Macada<br>and<br>Concre                                                           | ete<br>am Gravel<br>III Plant Mix<br>ete Bituminous Concre | nd Expre | her<br>vays and<br>sssways<br>Speed 2 | ncipal 5 - Maj<br>Il Collect<br>nor 6 - Min<br>Il Collect | tor (degrees)<br>tor | Left <u>(percent)</u> grade up<br>Right grade do<br>Road Widths |                                  |