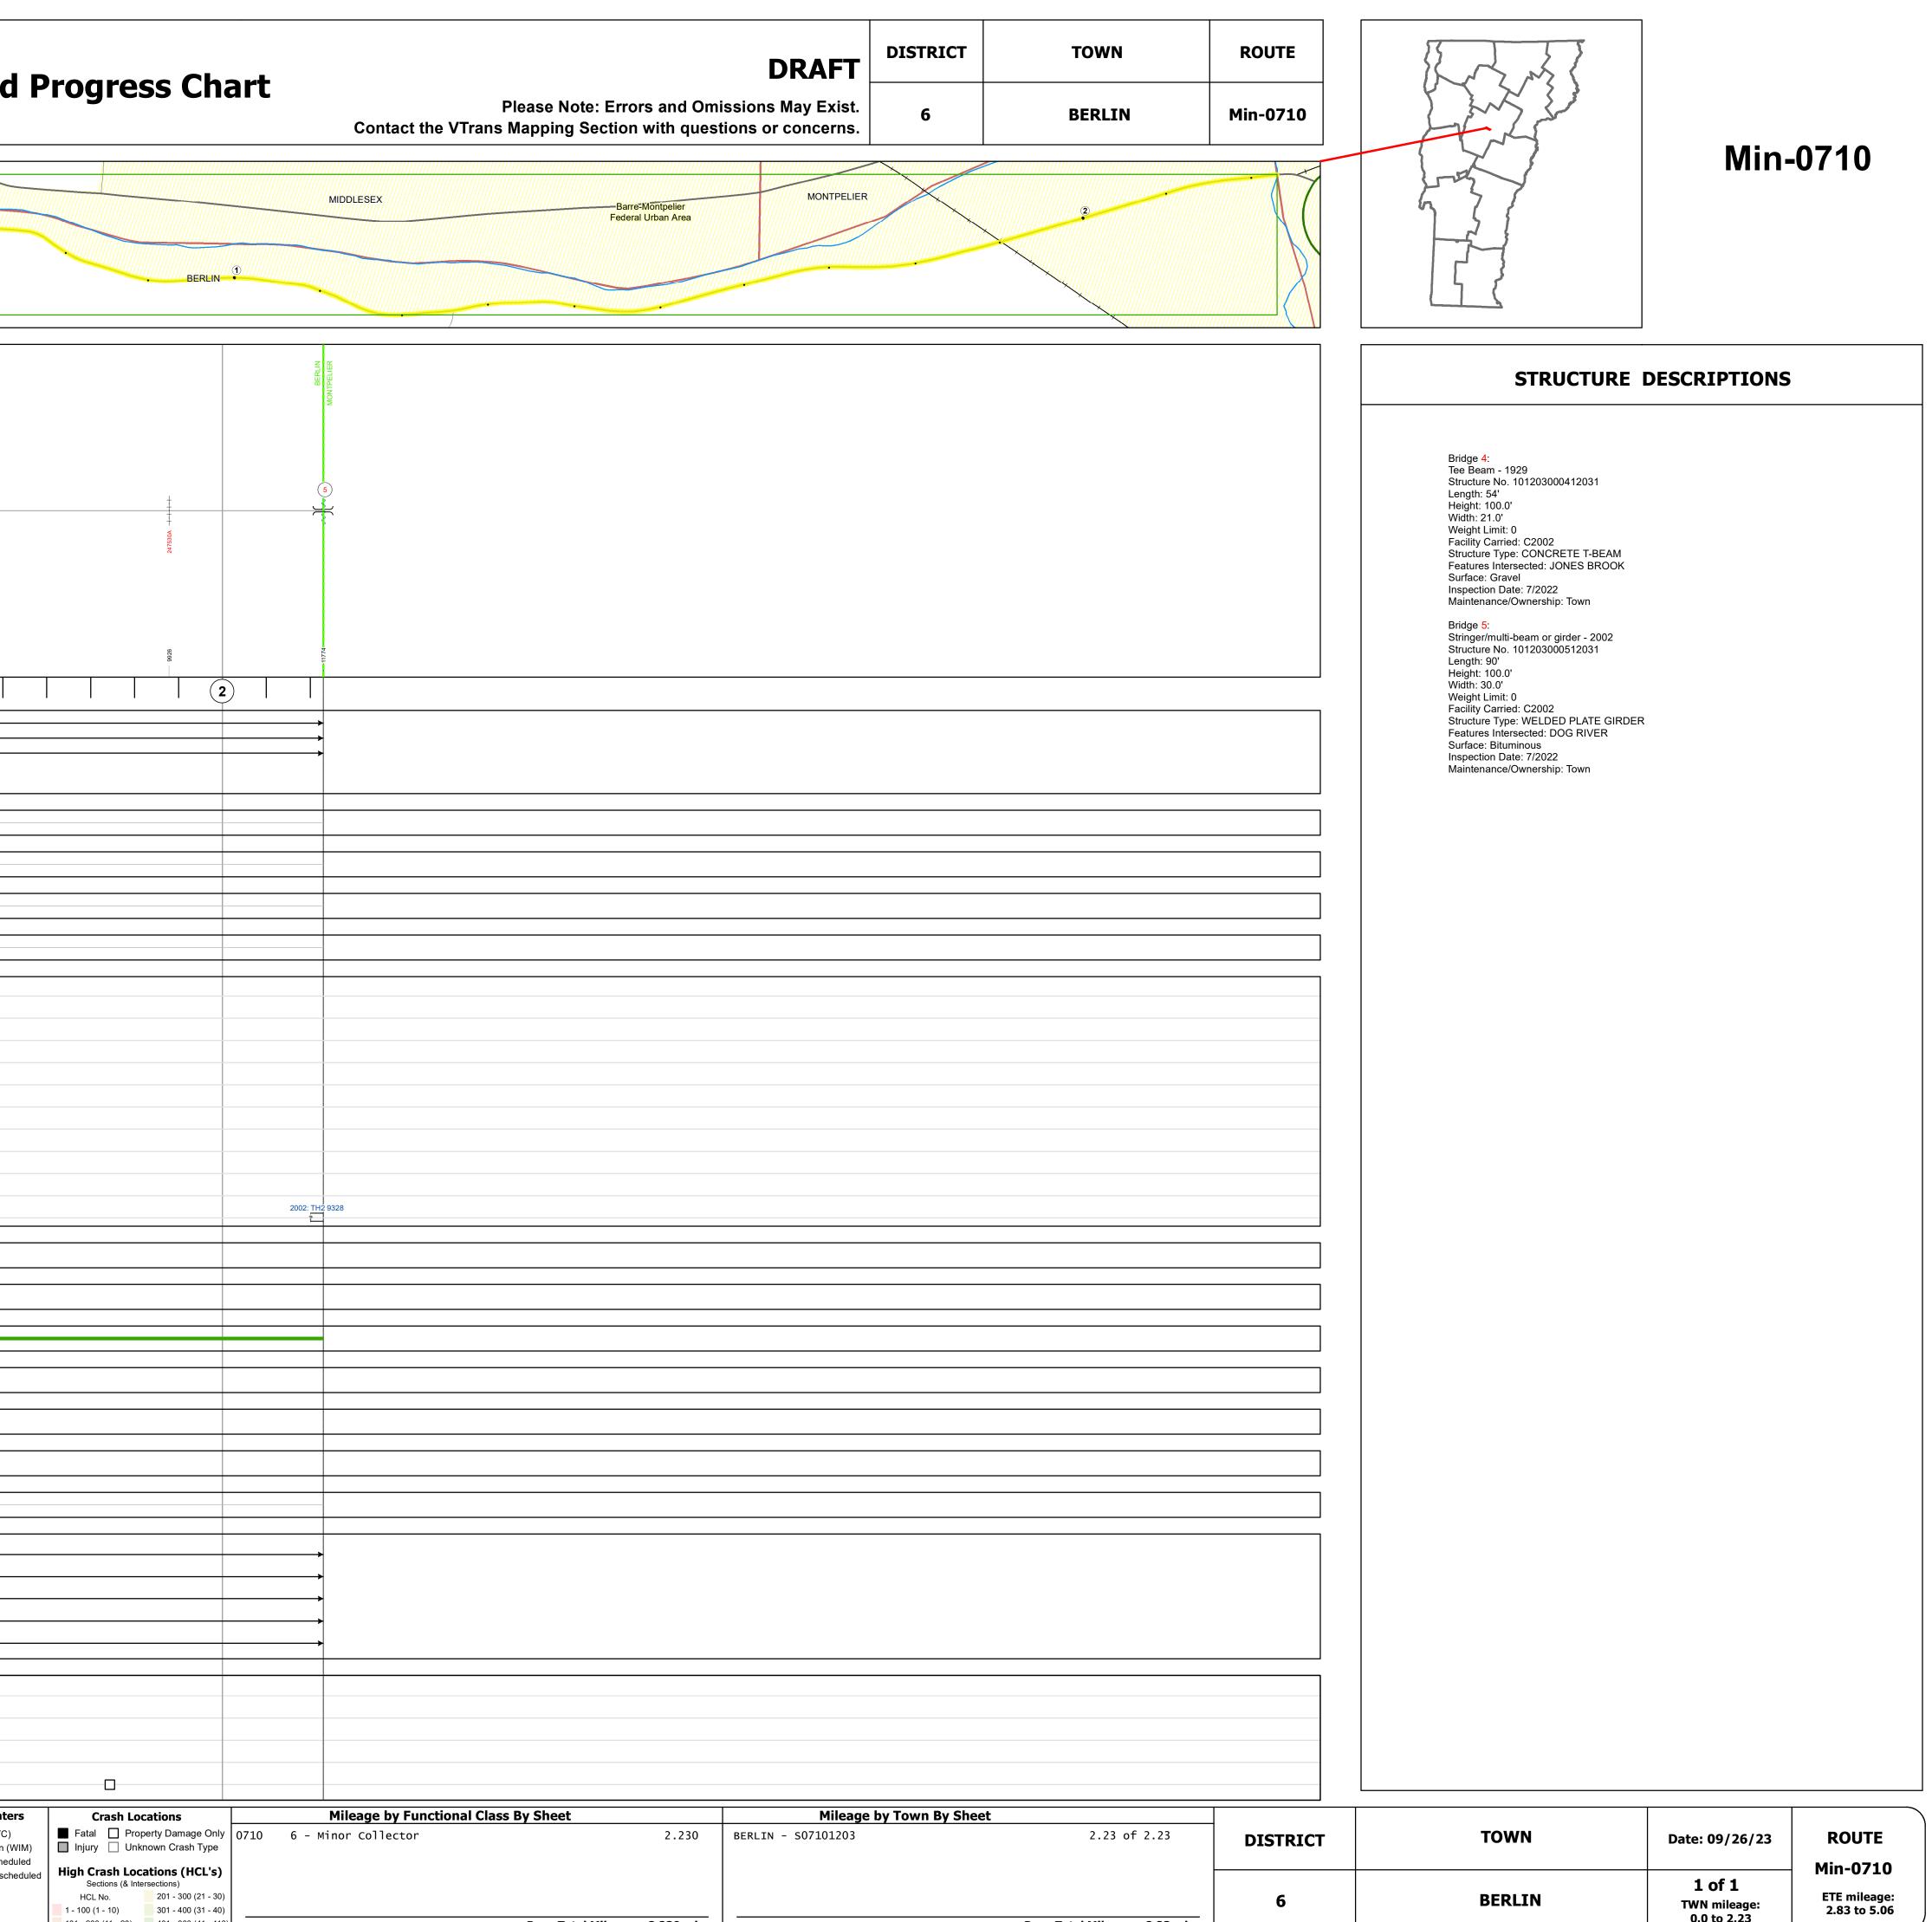

## **Route Log and Progress Chart**

|                                                                                                                                                                                                                                                                                                                    |                                                                                             |                                                            | <b>,</b> |                                       |                                                           |                      |                                                                 | ,                                |
|--------------------------------------------------------------------------------------------------------------------------------------------------------------------------------------------------------------------------------------------------------------------------------------------------------------------|---------------------------------------------------------------------------------------------|------------------------------------------------------------|----------|---------------------------------------|-----------------------------------------------------------|----------------------|-----------------------------------------------------------------|----------------------------------|
| Base Map                                                                                                                                                                                                                                                                                                           |                                                                                             | Ø                                                          |          |                                       |                                                           | •                    |                                                                 |                                  |
| 2<br>A                                                                                                                                                                                                                                                                                                             | -                                                                                           |                                                            |          |                                       |                                                           |                      |                                                                 |                                  |
| 1 in = 500 feet                                                                                                                                                                                                                                                                                                    | r                                                                                           | MORETOWN                                                   |          |                                       |                                                           |                      |                                                                 |                                  |
| Stick Diagram                                                                                                                                                                                                                                                                                                      | ETOWN                                                                                       |                                                            |          | Barre-Montpeller<br>FAU               |                                                           |                      |                                                                 |                                  |
| <ul> <li>Town Center</li> <li>Intersecting State Routes (excl. ramps/approaches)</li> <li>Other Intersecting Highways, Re Approaches</li> <li>Herrit Railroad Crossings</li> <li>Primary Structures</li> <li>Secondary Structures</li> </ul>                                                                       | MOR                                                                                         | 4                                                          |          |                                       |                                                           |                      |                                                                 |                                  |
| <ul> <li>Divided State Highway</li> <li>State Highway</li> <li>Divided Town Highway</li> <li>Town Highway</li> <li>Streams (Hydraulic Structure)</li> <li>Town Boundary</li> <li>District Boundaries</li> <li>State/Town Highway Change</li> <li>Divided Highway Limits</li> <li>Ghost Section Boundary</li> </ul> |                                                                                             | Jones Brook                                                |          |                                       |                                                           |                      |                                                                 | BARTLETT RD (TH-11)              |
| Scale: 1 INCH = 1,000 FE                                                                                                                                                                                                                                                                                           |                                                                                             | 00 0 0 0 0 0 0 0 0 0 0 0 0 0 0 0 0 0 0                     |          | 3168                                  |                                                           |                      |                                                                 | 67.06                            |
|                                                                                                                                                                                                                                                                                                                    | 0                                                                                           |                                                            |          |                                       |                                                           |                      | 1                                                               |                                  |
| Road Widths Lane C                                                                                                                                                                                                                                                                                                 | ellane<br>dway<br>Count<br>Base<br>bbase                                                    | •                                                          |          |                                       |                                                           |                      | 22<br>22<br>2                                                   |                                  |
| Curves                                                                                                                                                                                                                                                                                                             | -                                                                                           |                                                            |          |                                       |                                                           |                      |                                                                 |                                  |
| Grades                                                                                                                                                                                                                                                                                                             |                                                                                             |                                                            |          |                                       |                                                           |                      |                                                                 |                                  |
| Guardrails                                                                                                                                                                                                                                                                                                         |                                                                                             |                                                            |          |                                       |                                                           |                      |                                                                 |                                  |
| Rumblestrips                                                                                                                                                                                                                                                                                                       | -                                                                                           |                                                            |          |                                       |                                                           |                      |                                                                 |                                  |
| Historic Projects                                                                                                                                                                                                                                                                                                  | -<br>-<br>-<br>-<br>-<br>-<br>-<br>-<br>-<br>-<br>-<br>-<br>-<br>-<br>-<br>-<br>-<br>-<br>- |                                                            |          |                                       |                                                           |                      |                                                                 |                                  |
| Maintenance Gara                                                                                                                                                                                                                                                                                                   | ge                                                                                          |                                                            |          |                                       |                                                           |                      |                                                                 |                                  |
| Speed Zone                                                                                                                                                                                                                                                                                                         |                                                                                             |                                                            |          |                                       |                                                           |                      |                                                                 |                                  |
| <b>Functional Class</b>                                                                                                                                                                                                                                                                                            |                                                                                             |                                                            |          |                                       |                                                           |                      | 6                                                               |                                  |
| National Highway Sys                                                                                                                                                                                                                                                                                               | tem                                                                                         |                                                            |          |                                       |                                                           |                      |                                                                 |                                  |
| Limited Access High                                                                                                                                                                                                                                                                                                | way                                                                                         |                                                            |          |                                       |                                                           |                      |                                                                 |                                  |
| Customer Service Le                                                                                                                                                                                                                                                                                                | evel                                                                                        |                                                            |          |                                       |                                                           |                      |                                                                 |                                  |
| Traffic Counters                                                                                                                                                                                                                                                                                                   |                                                                                             |                                                            |          |                                       |                                                           |                      |                                                                 |                                  |
| AADT                                                                                                                                                                                                                                                                                                               | 2022<br>2021<br>2020<br>2019<br>2018                                                        |                                                            |          |                                       |                                                           |                      |                                                                 | 934<br>926<br>826<br>1004<br>430 |
| Crash Locations                                                                                                                                                                                                                                                                                                    | 2022<br>2021<br>2020<br>2019                                                                |                                                            |          |                                       |                                                           |                      |                                                                 |                                  |
| Historic Pr<br>Unknown<br>Retreatment<br>Bituminous Mix<br>Skinny Mix<br>Skinny Mix<br>Bituminous Seal<br>Gravel                                                                                                                                                                                                   | Concre<br>Macada<br>and<br>Concre                                                           | ete<br>am Gravel<br>III Plant Mix<br>ete Bituminous Concre | nd Expre | her<br>vays and<br>sssways<br>Speed 2 | ncipal 5 - Maj<br>Il Collect<br>nor 6 - Min<br>Il Collect | tor (degrees)<br>tor | Left <u>(percent)</u> grade up<br>Right grade do<br>Road Widths |                                  |