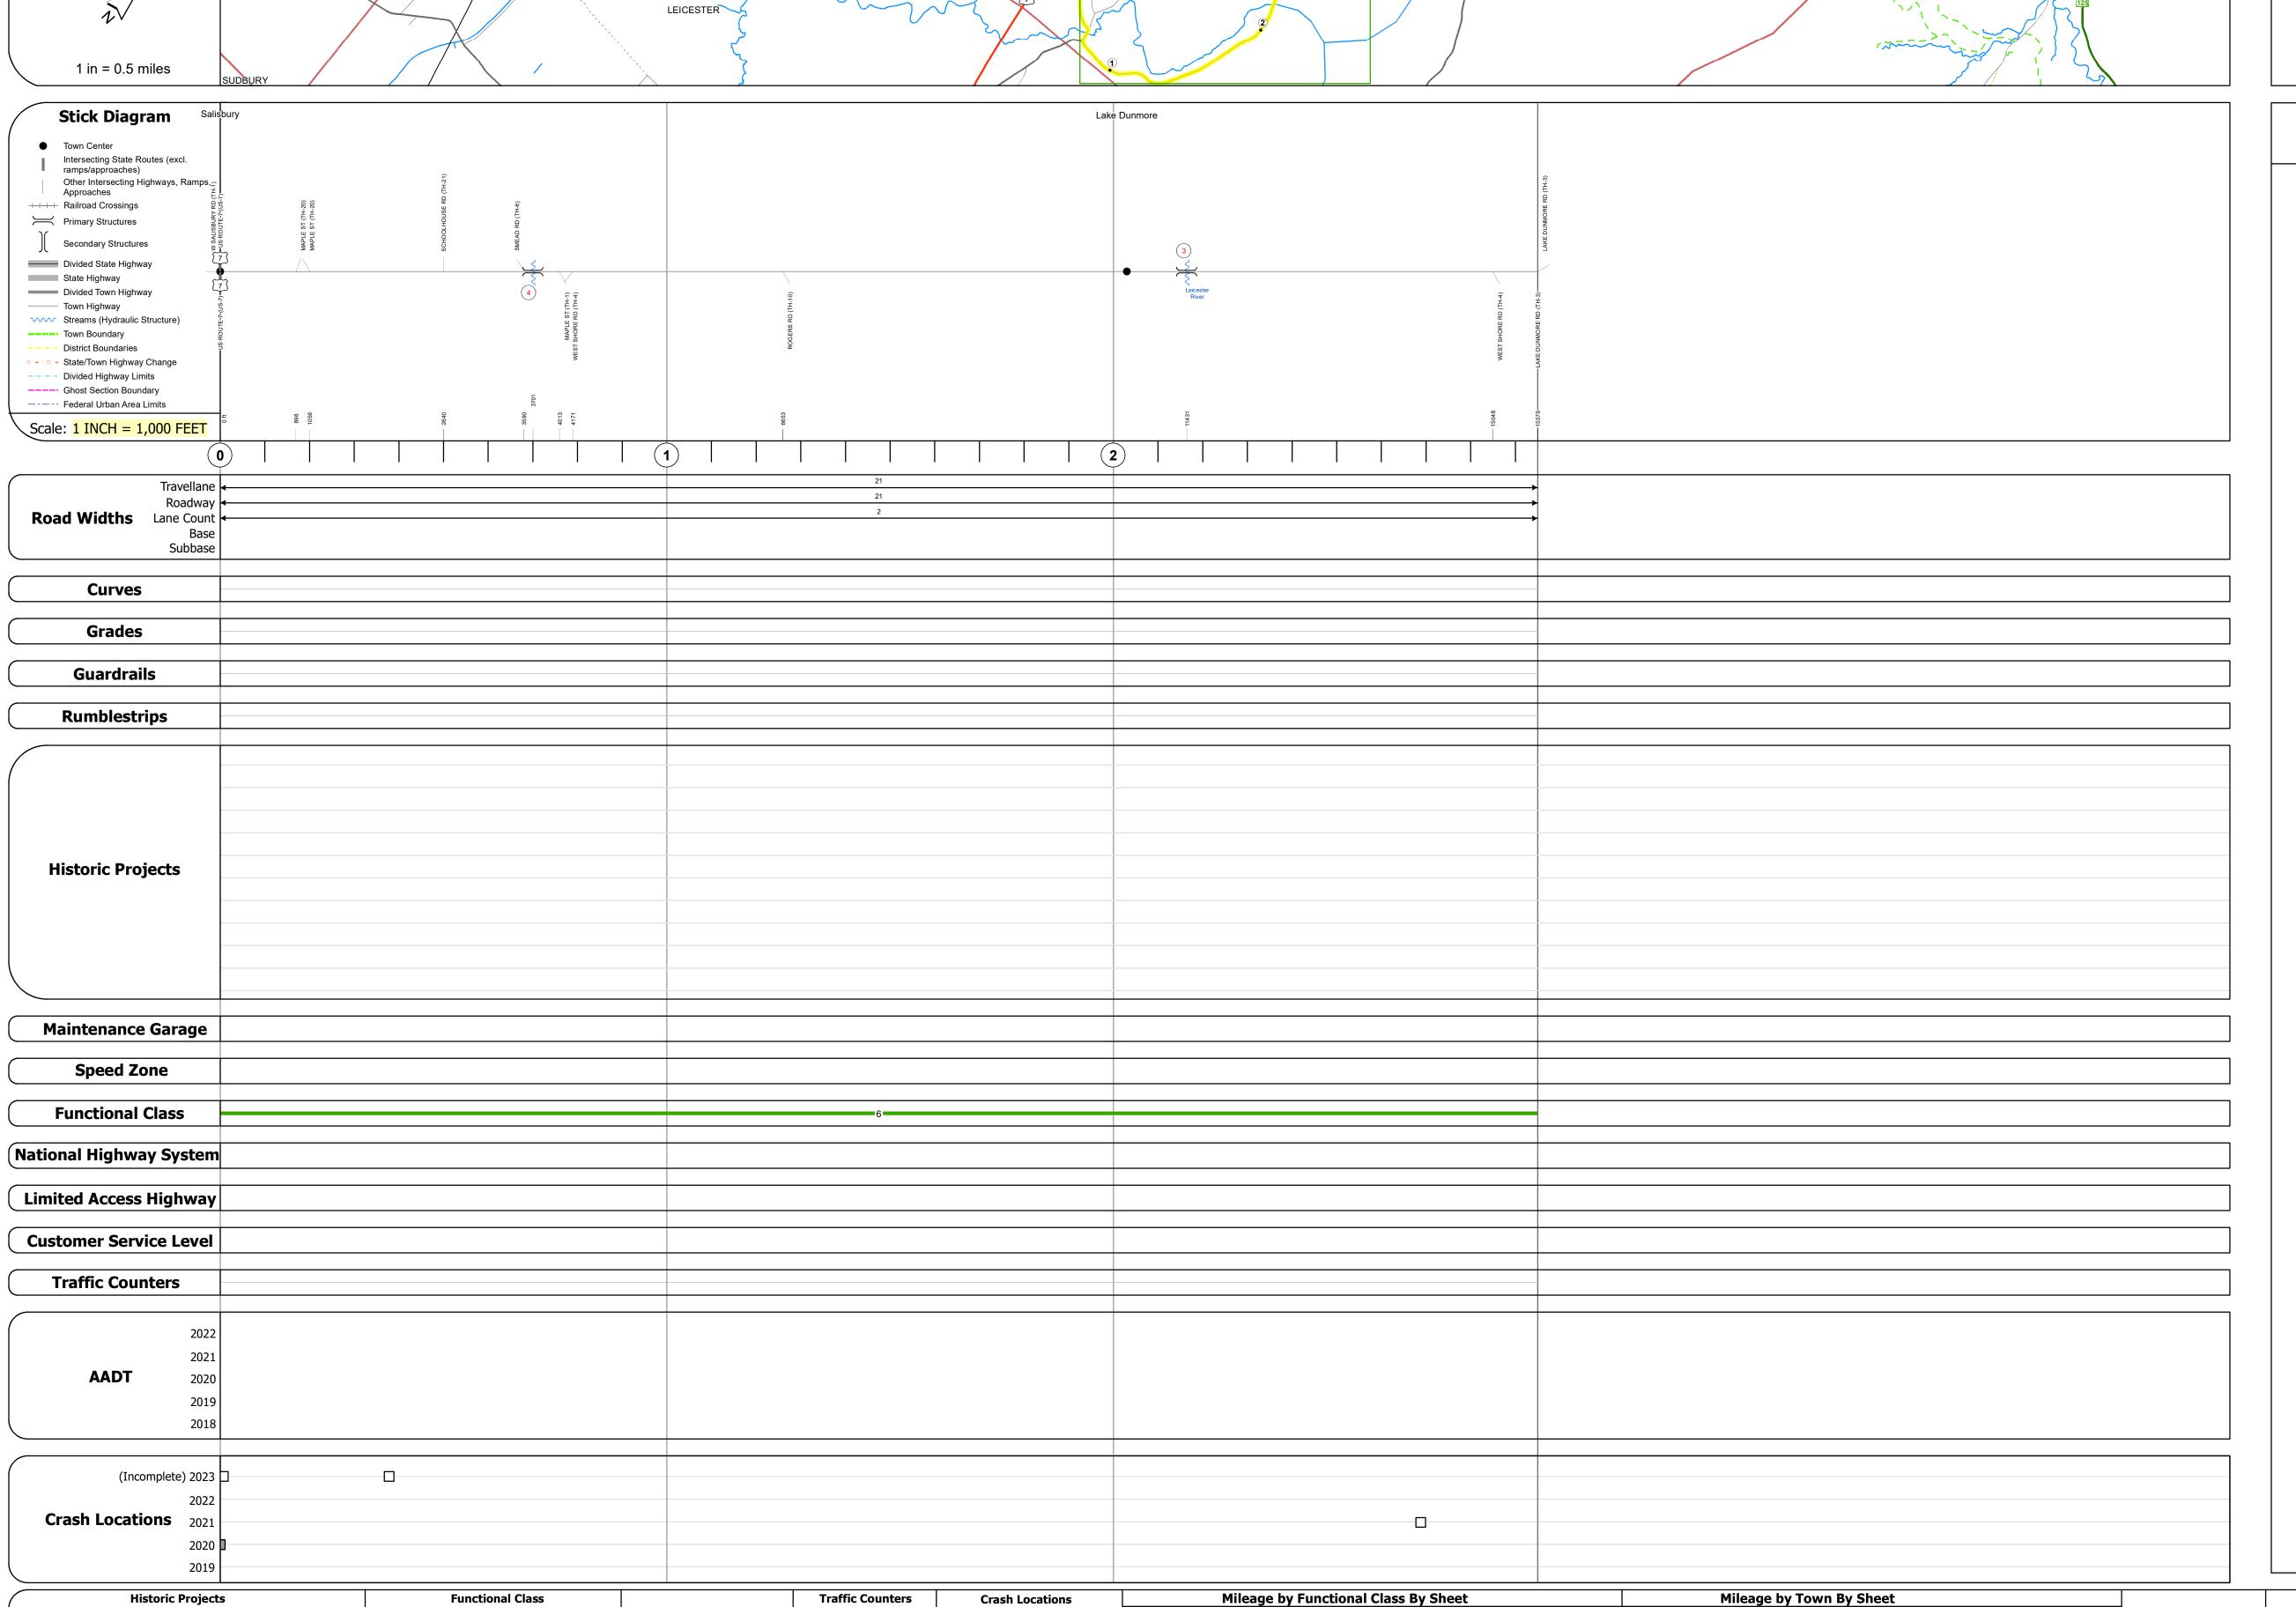

## **Route Log and Progress Chart**

**DRAFT** Please Note: Errors and Omissions May Exist. Contact the VTrans Mapping Section with questions or concerns.

SALISBURY - S06280117

Page Total Mileage: 2.950 mi

2.95 of 2.95

Page Total Mileage: 2.95 mi

**DISTRICT** 

SALISBURY

**DISTRICT TOWN ROUTE SALISBURY** Min-0628

Min-0628

■ Fatal □ Property Damage Only 0628 6 - Minor Collector

High Crash Locations (HCL's)

HCL No. 201 - 300 (21 - 30)

1 - 100 (1 - 10) 301 - 400 (31 - 40)

▲ Short-Term, Scheduled

△ Short-Term, Unscheduled

Bridge 4: Culvert (Arch) - 2016 Structure No. 100117000401171 Length: 42' Height: 100.0' Width: 26.0' Weight Limit: 0 Facility Carried: C2001 Structure Type: PC SEG ARCH CULVERT Features Intersected: LEICESTER RIVER Inspection Date: 8/2022 Maintenance/Ownership: Town

Bridge <mark>3</mark>: Slab - 1928 Structure No. 100117000301171 Length: 23' Height: 100.0' Width: 21.0' Weight Limit: 0 Facility Carried: C2004 Structure Type: CONCRETE SLAB Features Intersected: LEICESTER RIVER Surface: Bituminous Inspection Date: 8/2022 Maintenance/Ownership: Town

**TOWN ROUTE** Date: 09/25/23 Min-0628 1 of 1 ETE mileage: **SALISBURY** TWN mileage: 0.0 to 2.95 0.0 to 2.95

Left (degrees) Right grade up

1 - Interstate
System
2 - Other
Freeways and
Expressways
3 - Principal
Arterial
Arterial