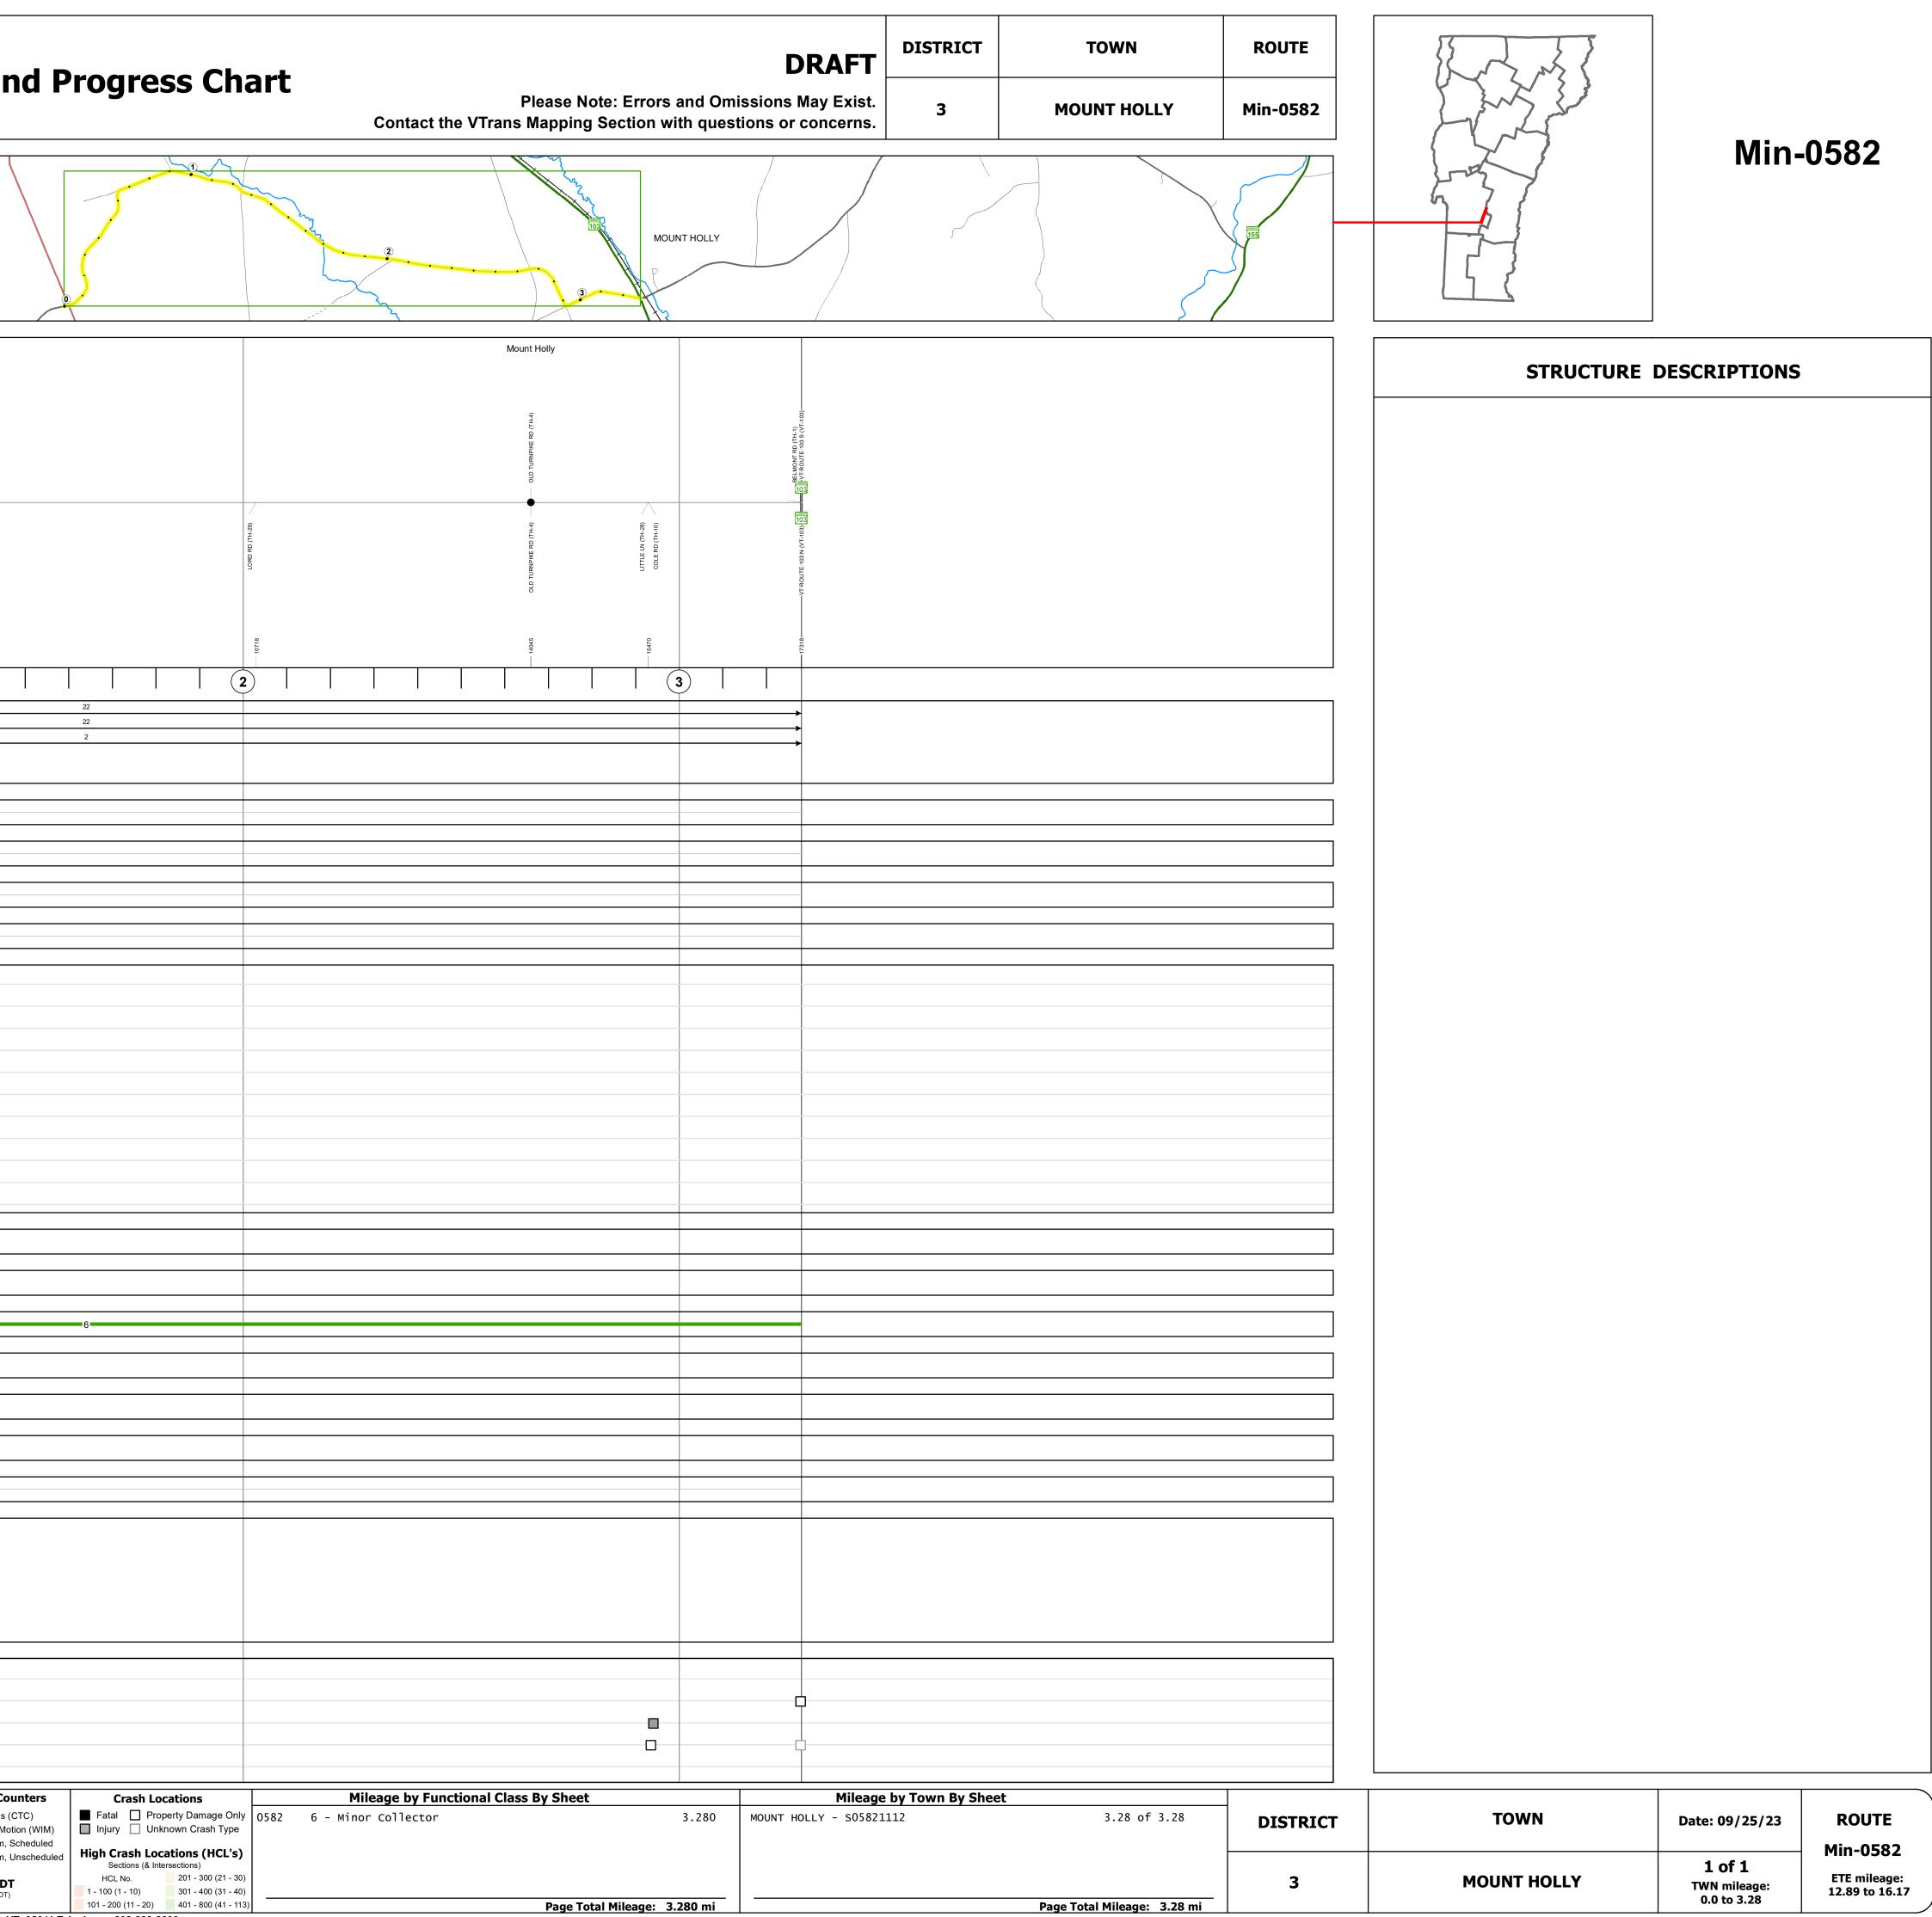

## **Route Log and Progress Chart**

| Base Map                                                                                                                                                                                             |                   |                                                    |                               |                                    |                     |                                                                                                                                |
|------------------------------------------------------------------------------------------------------------------------------------------------------------------------------------------------------|-------------------|----------------------------------------------------|-------------------------------|------------------------------------|---------------------|--------------------------------------------------------------------------------------------------------------------------------|
| Z                                                                                                                                                                                                    |                   | YMOUTH                                             |                               | / SHREW                            | ISBURY              |                                                                                                                                |
|                                                                                                                                                                                                      | 4                 |                                                    |                               | 1<br>(<br>                         |                     |                                                                                                                                |
| 1 in = 2,000 feet                                                                                                                                                                                    |                   |                                                    |                               |                                    |                     |                                                                                                                                |
| Stick Diagram     Town Center                                                                                                                                                                        | молит ноцу        |                                                    |                               |                                    | Hortonville         |                                                                                                                                |
| Other Intersecting Highways, Ramps,                                                                                                                                                                  | NOOM              |                                                    |                               |                                    |                     |                                                                                                                                |
| Approaches<br>+++++ Railroad Crossings<br>Primary Structures                                                                                                                                         |                   |                                                    | WINDY HILL LN (TH-33)         | PERRY RD (TH-34)                   | SHUNPIKE RD (TH-5)  |                                                                                                                                |
| J       Secondary Structures         Divided State Highway                                                                                                                                           |                   |                                                    | AGNIM                         | PERRY                              | NUL R               |                                                                                                                                |
| State Highway Divided Town Highway Town Highway                                                                                                                                                      |                   |                                                    |                               |                                    | D (TH-30)           |                                                                                                                                |
| Streams (Hydraulic Structure)     Town Boundary     District Boundaries                                                                                                                              |                   |                                                    |                               |                                    | SHUNPIKE RD (TH:30) |                                                                                                                                |
| <ul> <li>- • - State/Town Highway Change</li> <li> Divided Highway Limits</li> <li> Ghost Section Boundary</li> </ul>                                                                                |                   |                                                    |                               |                                    |                     |                                                                                                                                |
| Scale: 1 INCH = 1,000 FEET                                                                                                                                                                           | <del>ب</del><br>• |                                                    | 3221                          | 4752                               | 9900                |                                                                                                                                |
| Travellane                                                                                                                                                                                           |                   |                                                    |                               |                                    |                     |                                                                                                                                |
| Road Widths Lane Count                                                                                                                                                                               | •                 |                                                    |                               |                                    |                     |                                                                                                                                |
| Base<br>Subbase                                                                                                                                                                                      |                   |                                                    |                               |                                    |                     |                                                                                                                                |
| Curves                                                                                                                                                                                               |                   |                                                    |                               |                                    |                     |                                                                                                                                |
| Grades                                                                                                                                                                                               |                   |                                                    |                               |                                    |                     |                                                                                                                                |
| Guardrails                                                                                                                                                                                           |                   |                                                    |                               |                                    |                     |                                                                                                                                |
| Rumblestrips                                                                                                                                                                                         |                   |                                                    |                               |                                    |                     |                                                                                                                                |
|                                                                                                                                                                                                      |                   |                                                    |                               |                                    |                     |                                                                                                                                |
| Historic Projects                                                                                                                                                                                    |                   |                                                    |                               |                                    |                     |                                                                                                                                |
|                                                                                                                                                                                                      |                   |                                                    |                               |                                    |                     |                                                                                                                                |
| Maintenance Garage                                                                                                                                                                                   |                   |                                                    |                               |                                    |                     |                                                                                                                                |
| Speed Zone                                                                                                                                                                                           |                   |                                                    |                               |                                    |                     |                                                                                                                                |
| Functional Class                                                                                                                                                                                     |                   |                                                    |                               |                                    |                     |                                                                                                                                |
| (National Highway System                                                                                                                                                                             |                   |                                                    |                               |                                    |                     |                                                                                                                                |
| Limited Access Highway                                                                                                                                                                               |                   |                                                    |                               |                                    |                     |                                                                                                                                |
| Customer Service Level                                                                                                                                                                               |                   |                                                    |                               |                                    |                     |                                                                                                                                |
| Traffic Counters                                                                                                                                                                                     |                   |                                                    |                               |                                    |                     |                                                                                                                                |
| 2022 2021                                                                                                                                                                                            |                   |                                                    |                               |                                    |                     |                                                                                                                                |
| <b>AADT</b> 2020<br>2019                                                                                                                                                                             |                   |                                                    |                               |                                    |                     |                                                                                                                                |
| 2013                                                                                                                                                                                                 |                   |                                                    |                               |                                    |                     |                                                                                                                                |
| (Incomplete) 2023                                                                                                                                                                                    |                   |                                                    |                               |                                    |                     |                                                                                                                                |
| 2022<br>Crash Locations 2021                                                                                                                                                                         |                   |                                                    |                               |                                    |                     |                                                                                                                                |
| 2020<br>2019                                                                                                                                                                                         |                   |                                                    |                               |                                    |                     |                                                                                                                                |
| Historic Project                                                                                                                                                                                     |                   | 1 - Interstate                                     | ctional Class                 |                                    | ves Grades          | <b>Traffic Count</b><br><sup>°</sup> Continuous (CTC                                                                           |
| Retreatment       Bituminous Concrete         Resurface       Cold Plane and         Bituminous Mix       Bituminous Concrete         Skinny Mix       Concrete         Bituminous Seal       Gravel | lam Gravel        | System<br>2 - Other<br>Freeways and<br>Expressways | Arterial Col<br>4 - Minor 6 - | Ilector (degrees)<br>Minor Ilector |                     | <ul> <li>Weigh-In-Motion</li> <li>▲ Short-Term, Sche</li> <li>△ Short-Term, Unscounter ID)</li> <li>AADT<br/>(AADT)</li> </ul> |