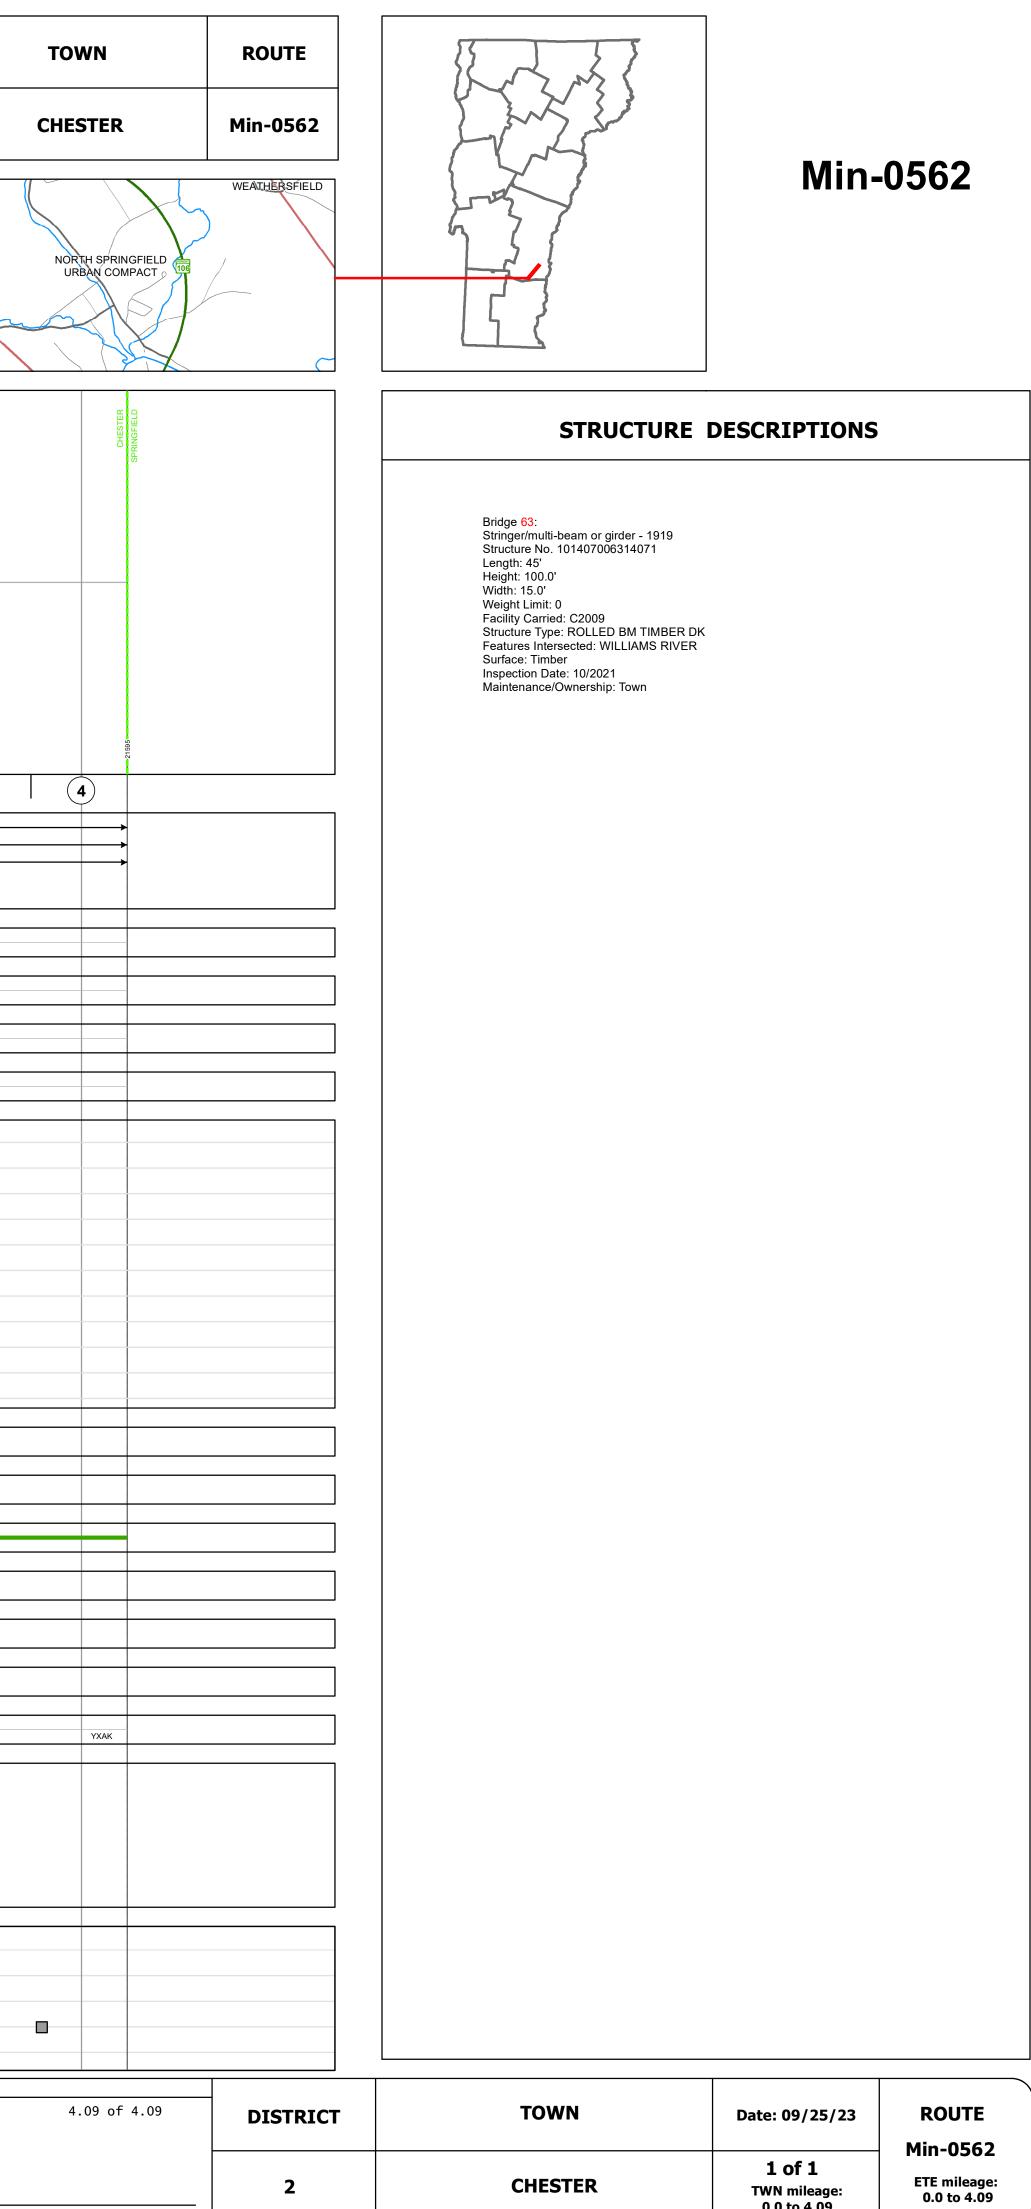

| VTrans Working to Get You There<br>Vermont Agency of Transportation                                                                                                                                                                                                                                                                                                                 | Route Log and Prog                                                                                                                                                                                                                                                                                                                                                    |                                                                                                                                                                             | DRAF<br>Please Note: Errors and Omissions May Exis<br>ans Mapping Section with questions or concerns             | st. 🧧                |
|-------------------------------------------------------------------------------------------------------------------------------------------------------------------------------------------------------------------------------------------------------------------------------------------------------------------------------------------------------------------------------------|-----------------------------------------------------------------------------------------------------------------------------------------------------------------------------------------------------------------------------------------------------------------------------------------------------------------------------------------------------------------------|-----------------------------------------------------------------------------------------------------------------------------------------------------------------------------|------------------------------------------------------------------------------------------------------------------|----------------------|
| Base Map<br>1 in = 2,000 feet                                                                                                                                                                                                                                                                                                                                                       | CHESTER<br>URBAN<br>COMPACT                                                                                                                                                                                                                                                                                                                                           | (1)<br>CHESTER                                                                                                                                                              | 3<br>(4)<br>(3)<br>(4)<br>(4)<br>(5)<br>(5)<br>(5)<br>(6)<br>(7)<br>(7)<br>(7)<br>(7)<br>(7)<br>(7)<br>(7)<br>(7 | RINGFIELD            |
| Stick Diagram<br>Town Center<br>Intersecting State Routes (excl.<br>ramps/approaches)<br>Other Intersecting Highways, Ramps,<br>Approaches<br>Primary Structures<br>Secondary Structures<br>Divided State Highway<br>State Highway<br>Divided Town Highway<br>State Highway<br>Streams (Hydraulic Structure)<br>Town Boundary<br>District Boundaries<br>Secole: 1 INCH = 1,000 FEET |                                                                                                                                                                                                                                                                                                                                                                       | 193<br>1213<br>TOWN HWY 64 (TH-64)<br>TOWN HWY 64 (TH-64)                                                                                                                   | MTKINS RD (TH-36)                                                                                                |                      |
| Road Widths Travellane   Road Widths Lane Count   Base Subbase     Curves     Grades     Guardrails     Rumblestrips                                                                                                                                                                                                                                                                |                                                                                                                                                                                                                                                                                                                                                                       |                                                                                                                                                                             |                                                                                                                  |                      |
| Historic Projects                                                                                                                                                                                                                                                                                                                                                                   |                                                                                                                                                                                                                                                                                                                                                                       |                                                                                                                                                                             |                                                                                                                  |                      |
| Maintenance Garage Speed Zone                                                                                                                                                                                                                                                                                                                                                       |                                                                                                                                                                                                                                                                                                                                                                       |                                                                                                                                                                             |                                                                                                                  |                      |
| Functional Class         National Highway System         Limited Access Highway         Customer Service Level         Traffic Counters                                                                                                                                                                                                                                             | Y255                                                                                                                                                                                                                                                                                                                                                                  | 6                                                                                                                                                                           |                                                                                                                  |                      |
| 2022<br>2021<br>AADT 2020<br>2019<br>2018                                                                                                                                                                                                                                                                                                                                           |                                                                                                                                                                                                                                                                                                                                                                       |                                                                                                                                                                             |                                                                                                                  |                      |
| Retreatment Bituminous Macadam Gravel                                                                                                                                                                                                                                                                                                                                               | 1 - Interstate       3 - Principal       5 - Major         System       Arterial       Collector         2 - Other       4 - Minor         Freeways and       6 - Minor         Expressways       6 - Minor         Collector       Right         Grades          • Continuous (CTC)         • Weigh-In-Motion (WIM)         ▲ Short-Term, Scheduled         High Cra | Ash Locations       Mileage by Functional         Property Damage Only       0562       6 - Minor Collector         Unknown Crash Type       0562       6 - Minor Collector | Class By Sheet         Milea           4.090         CHESTER - \$056214                                          | age by Town By Sheet |
| Skinny Mix Concrete Bituminous Concrete                                                                                                                                                                                                                                                                                                                                             | Speed Zones         Road Widths         ▲ Onlot Torm, Choice and and a section (counter ID)         Section (Counter ID)           p speed speed speed speed speed speed speed 100 (100 (100 (100 (100 (100 (100 (100                                                                                                                                                 | ons (& Intersections)<br>o. 201 - 300 (21 - 30)                                                                                                                             |                                                                                                                  | <b>D</b>             |