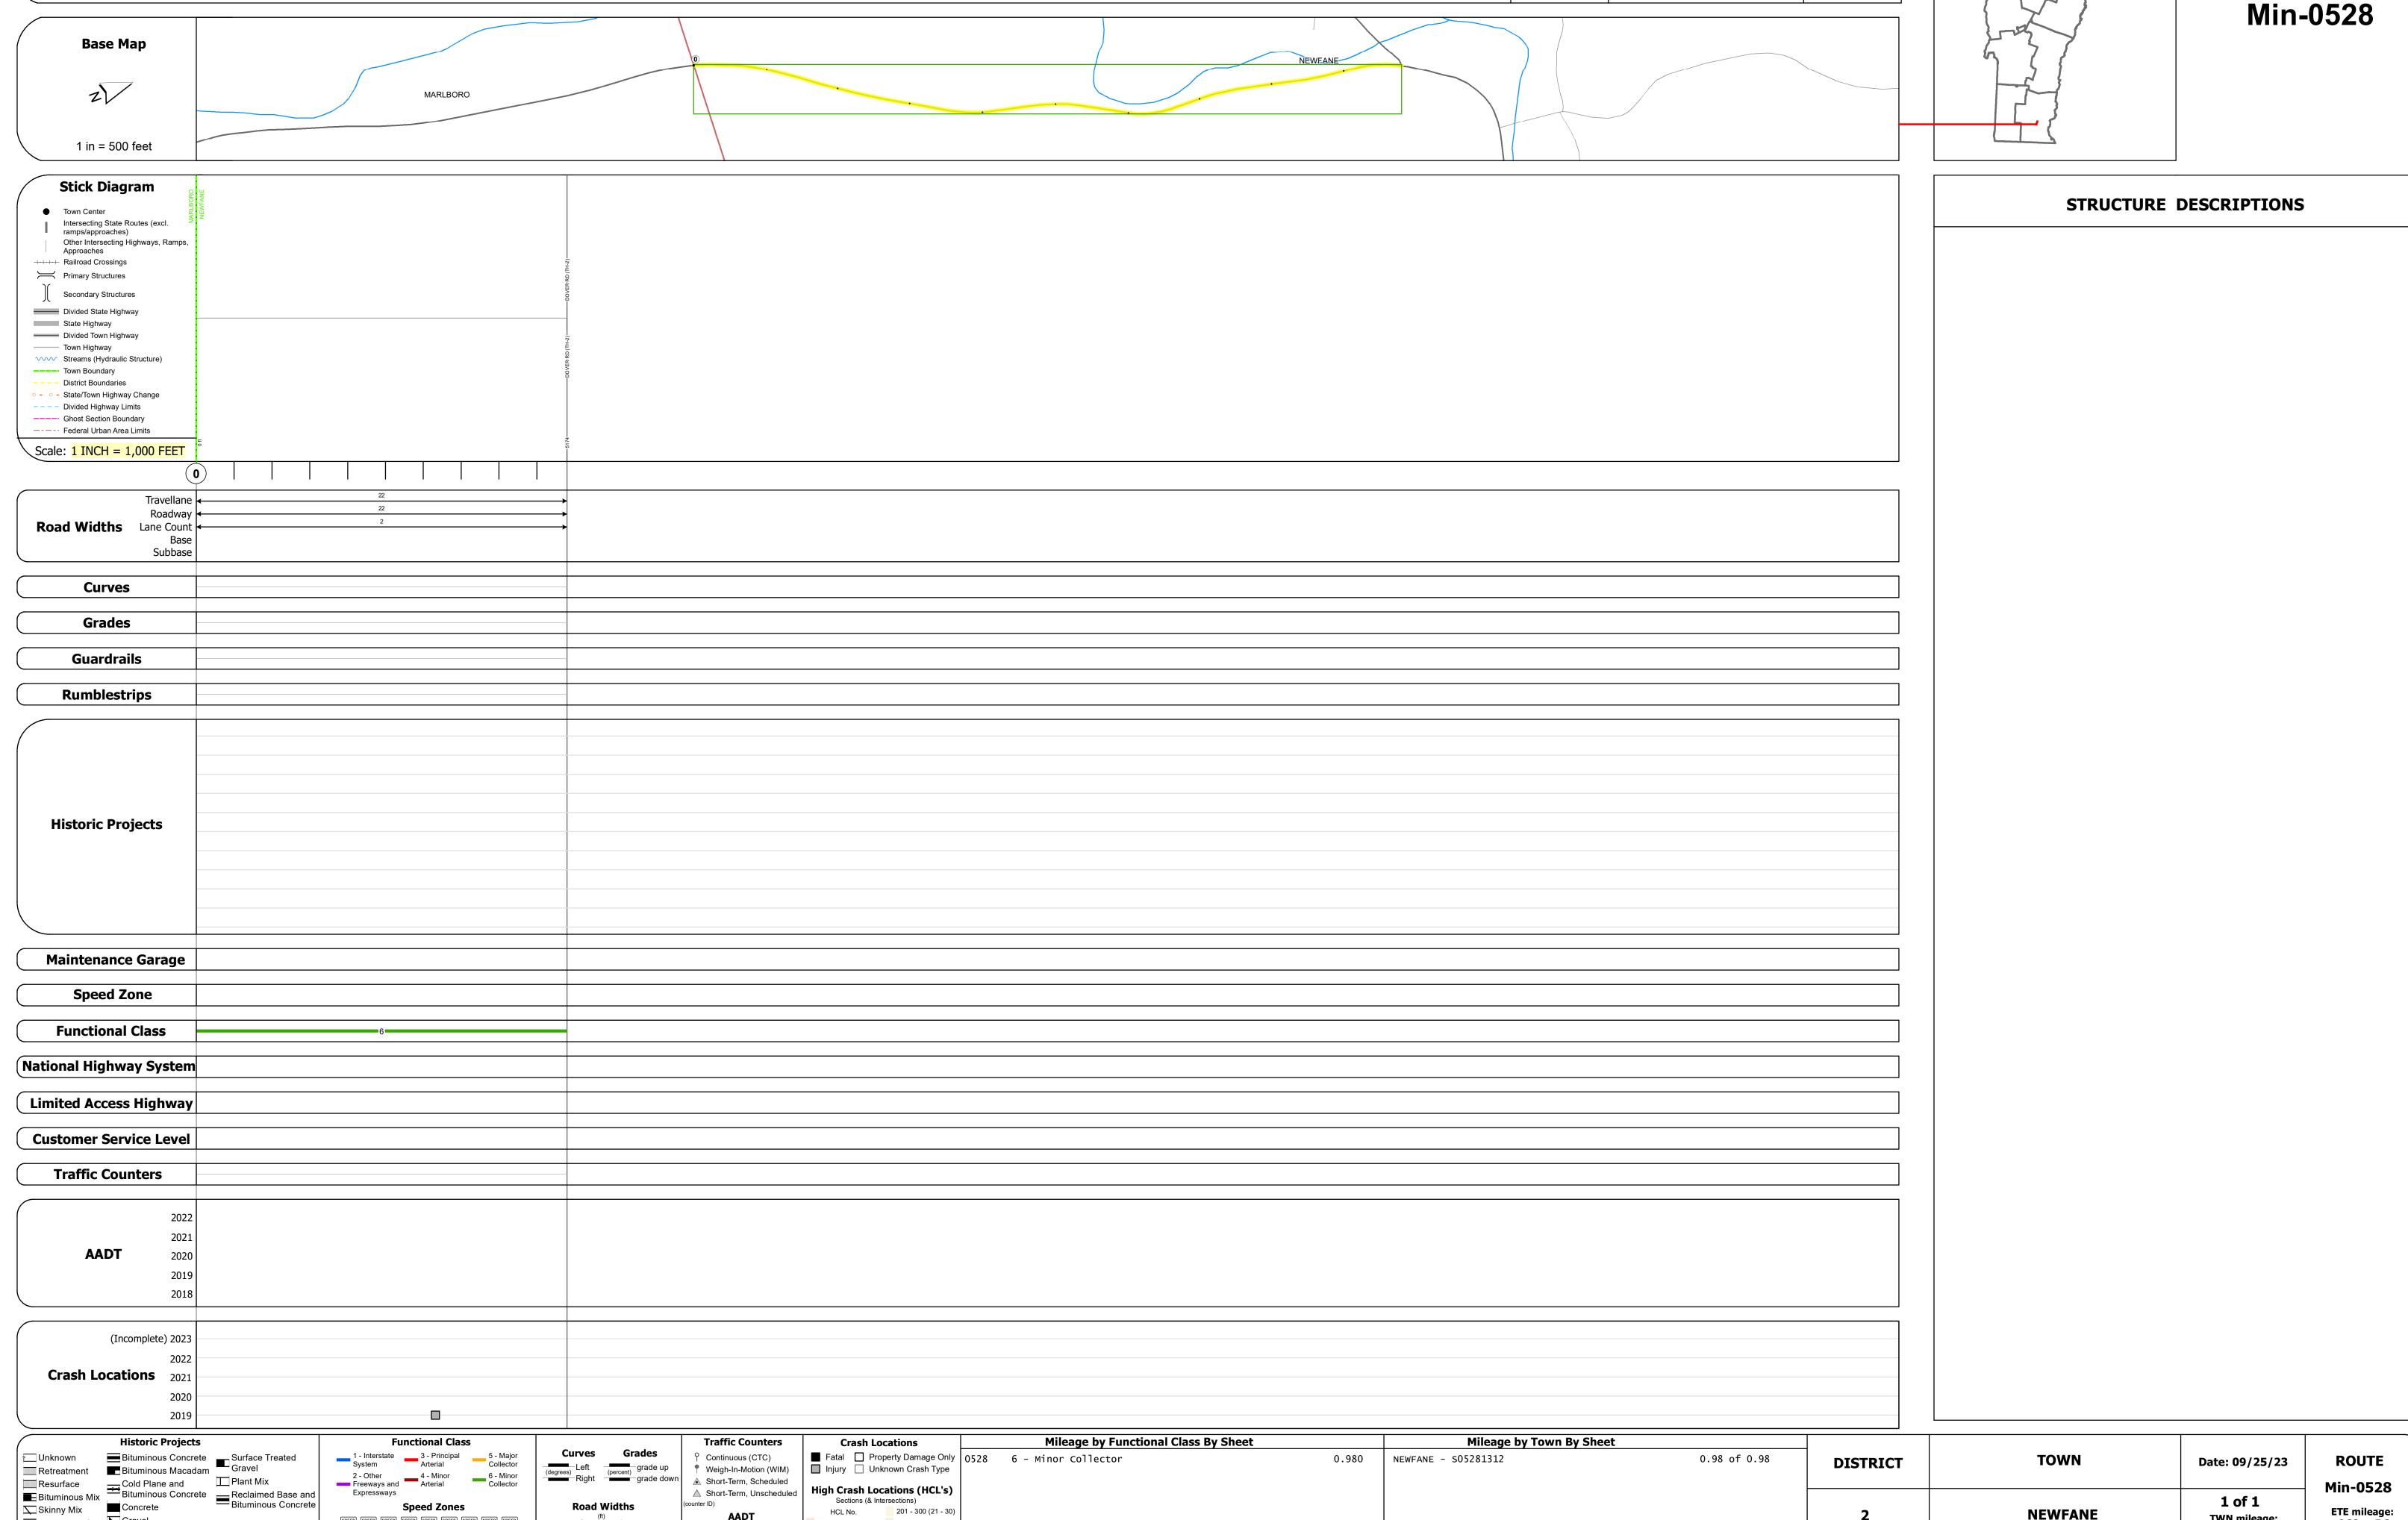

## **Route Log and Progress Chart**

Sections (& Intersections) HCL No. 201 - 300 (21 - 30)

1 - 100 (1 - 10) 301 - 400 (31 - 40)

101 - 200 (11 - 20) 401 - 800 (41 - 113)

**DISTRICT TOWN ROUTE DRAFT** Please Note: Errors and Omissions May Exist.

**NEWFANE** Min-0528

Page Total Mileage: 0.98 mi

1 of 1

TWN mileage:

0.0 to 0.98

ETE mileage:

6.32 to 7.3

**NEWFANE** 

Page Total Mileage: 0.980 mi

Contact the VTrans Mapping Section with questions or concerns.

Bituminous Seal Gravel