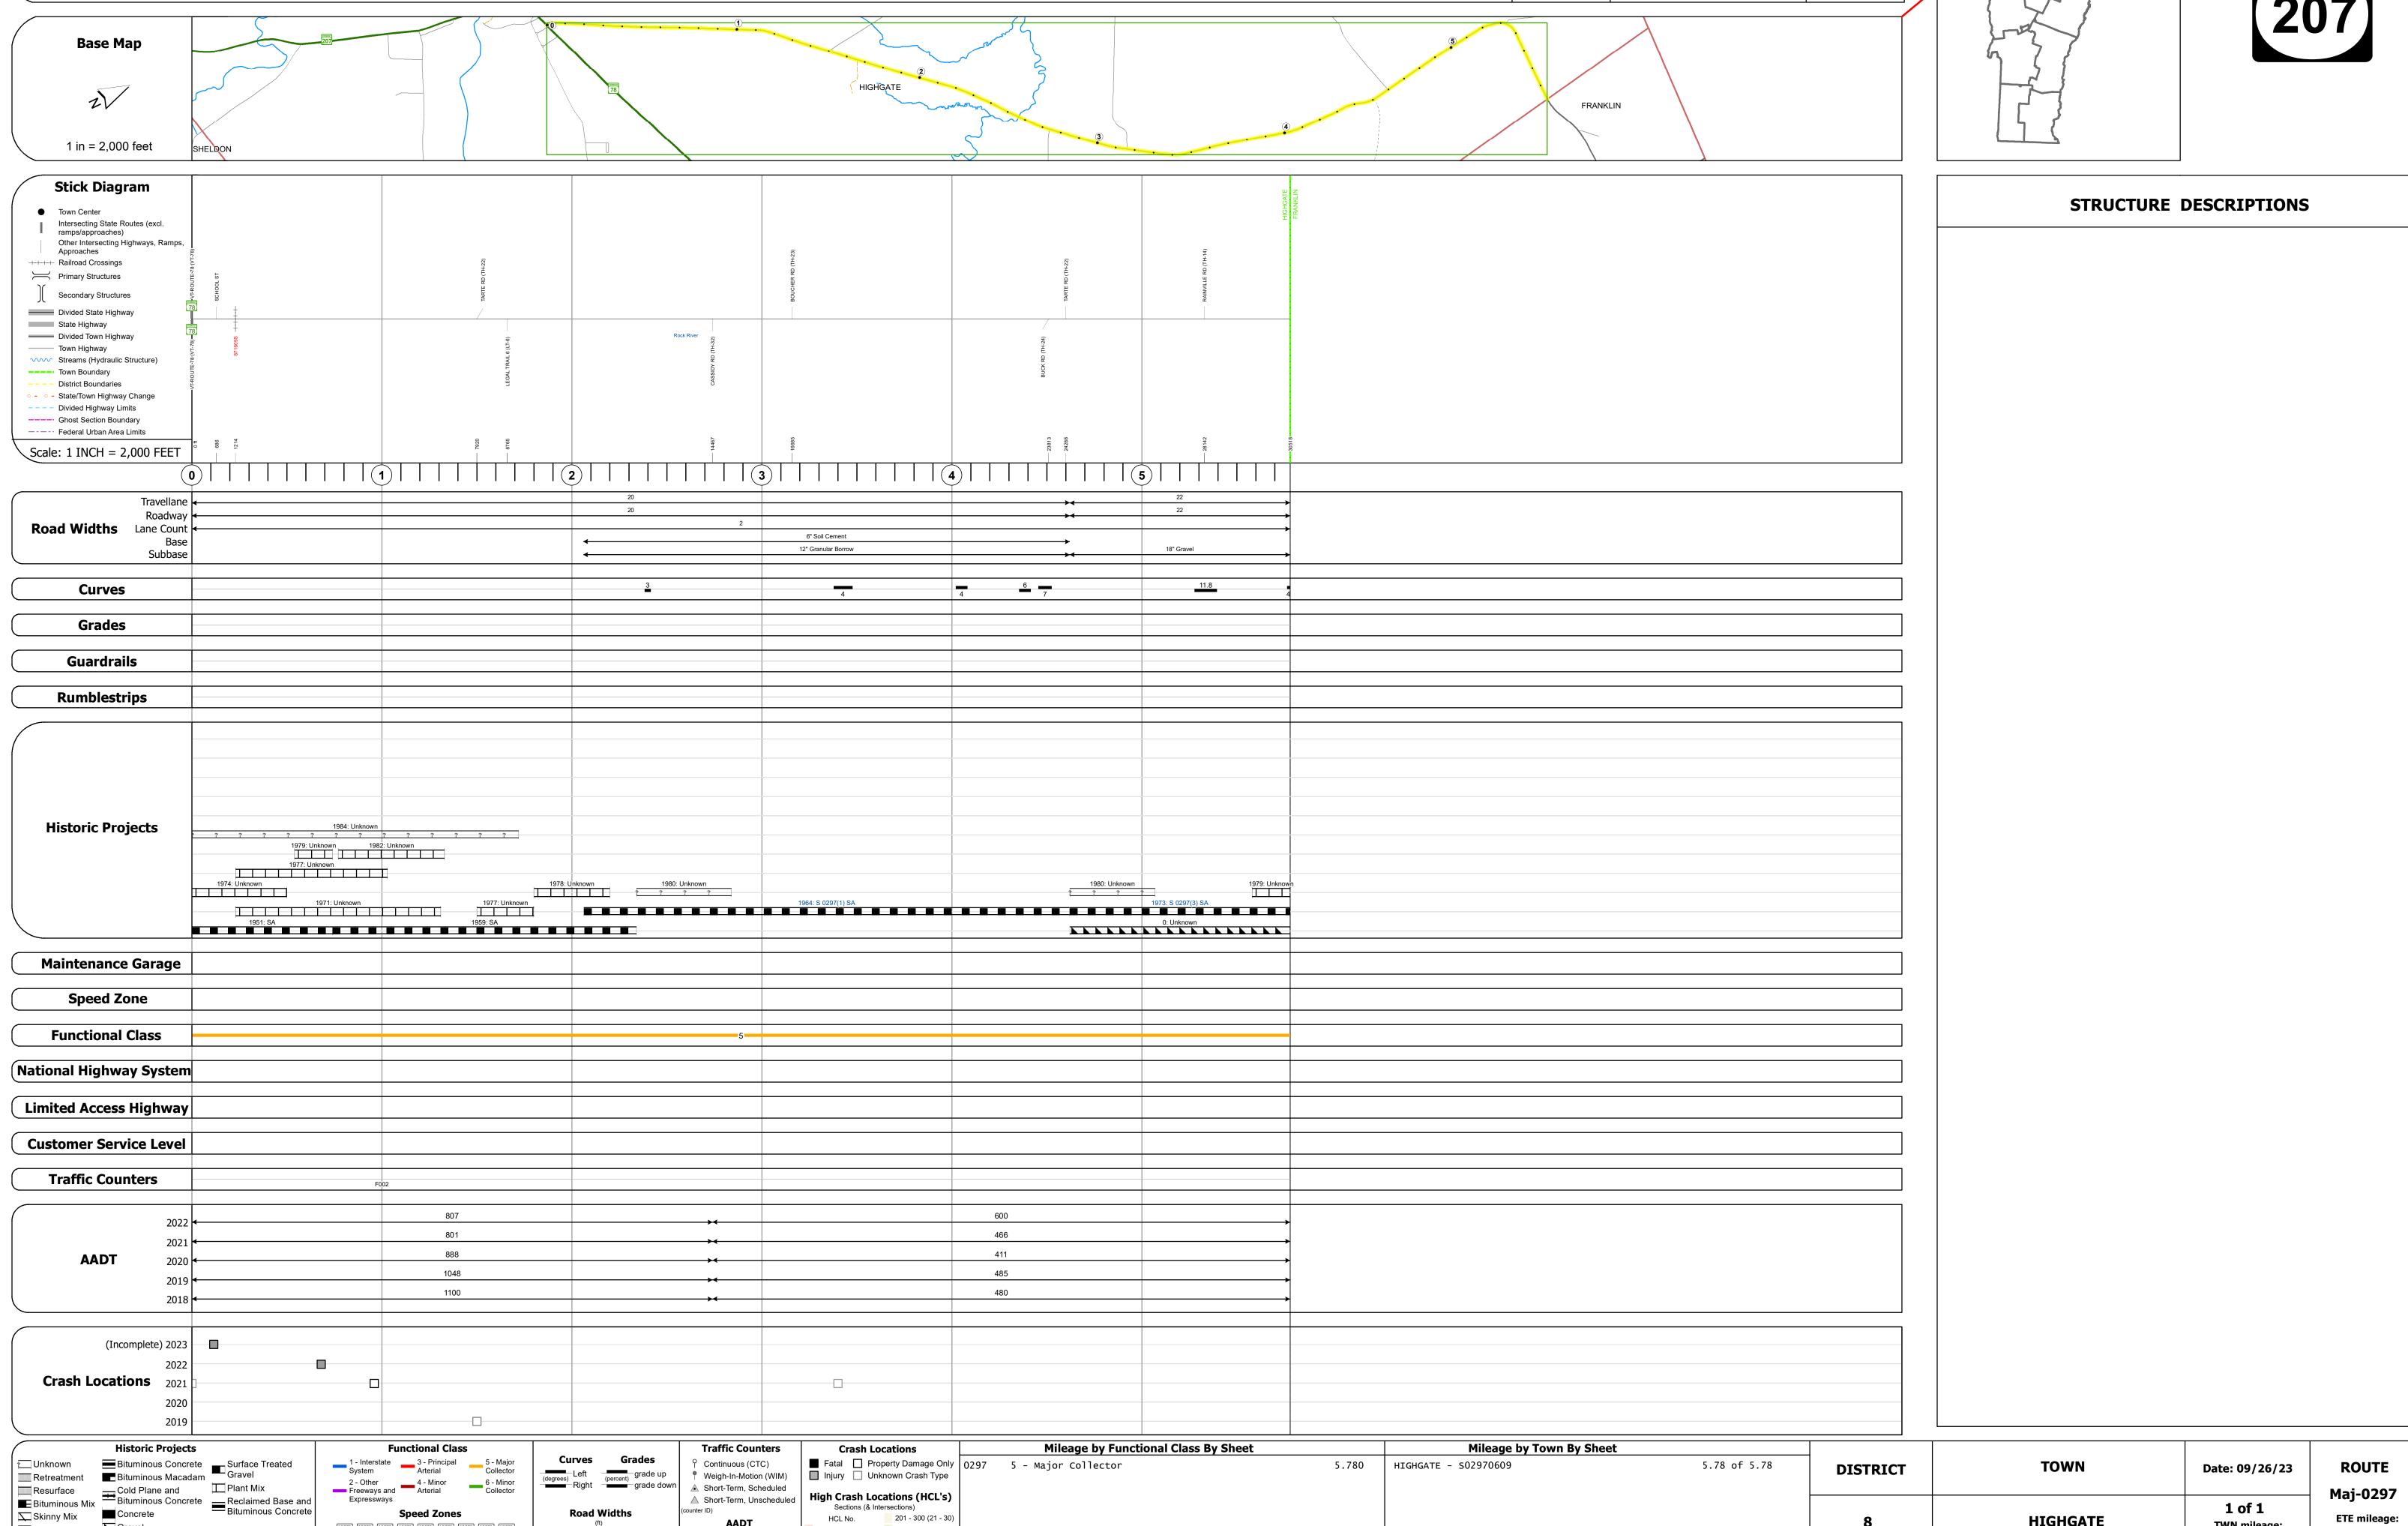

## **Route Log and Progress Chart**

Sections (& Intersections) HCL No. 201 - 300 (21 - 30)

1 - 100 (1 - 10) 301 - 400 (31 - 40)

Please Note: Errors and Omissions May Exist. Contact the VTrans Mapping Section with questions or concerns.

**DRAFT** 

**DISTRICT TOWN ROUTE** Maj-0297 **HIGHGATE** 

Page Total Mileage: 5.78 mi

1 of 1

TWN mileage:

0.0 to 5.78

HIGHGATE

ETE mileage:

0.0 to 5.78

Page Total Mileage: 5.780 mi

SPEED SPEED

ःः Bituminous Seal **L** Gravel